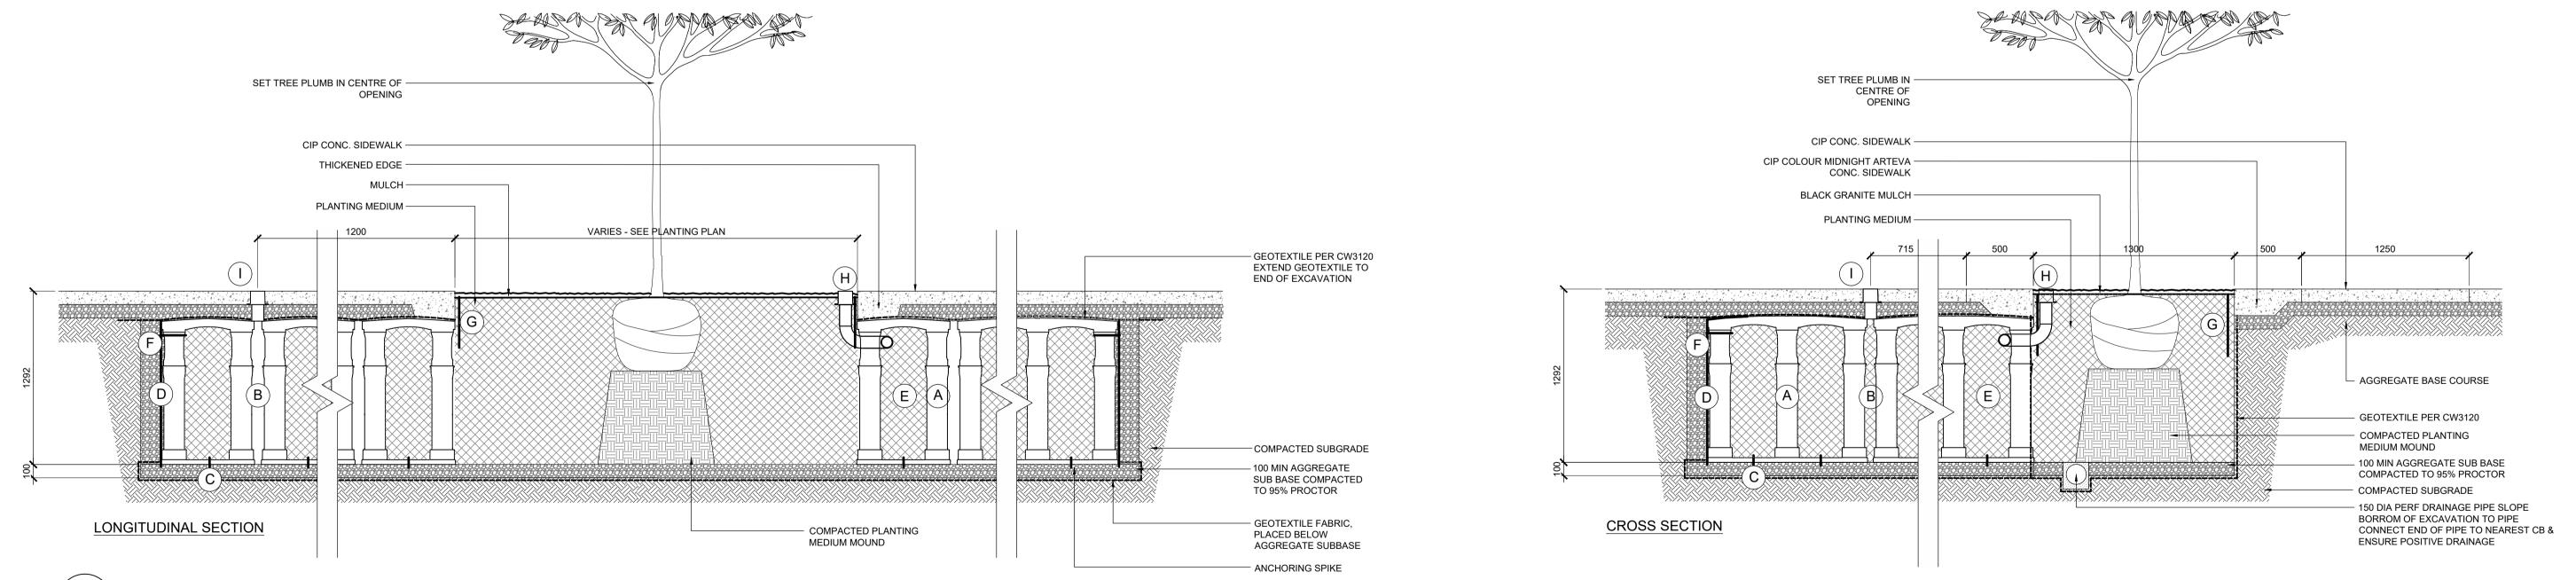

SOIL CELL - MAIN STREET B/T PIONEER & WILLIAM STEVENSON

\ L2.1 / SCALE 1:25

SOIL CELL - PIONEER AVE. PLAZA L2.1 / SCALE : 1:25