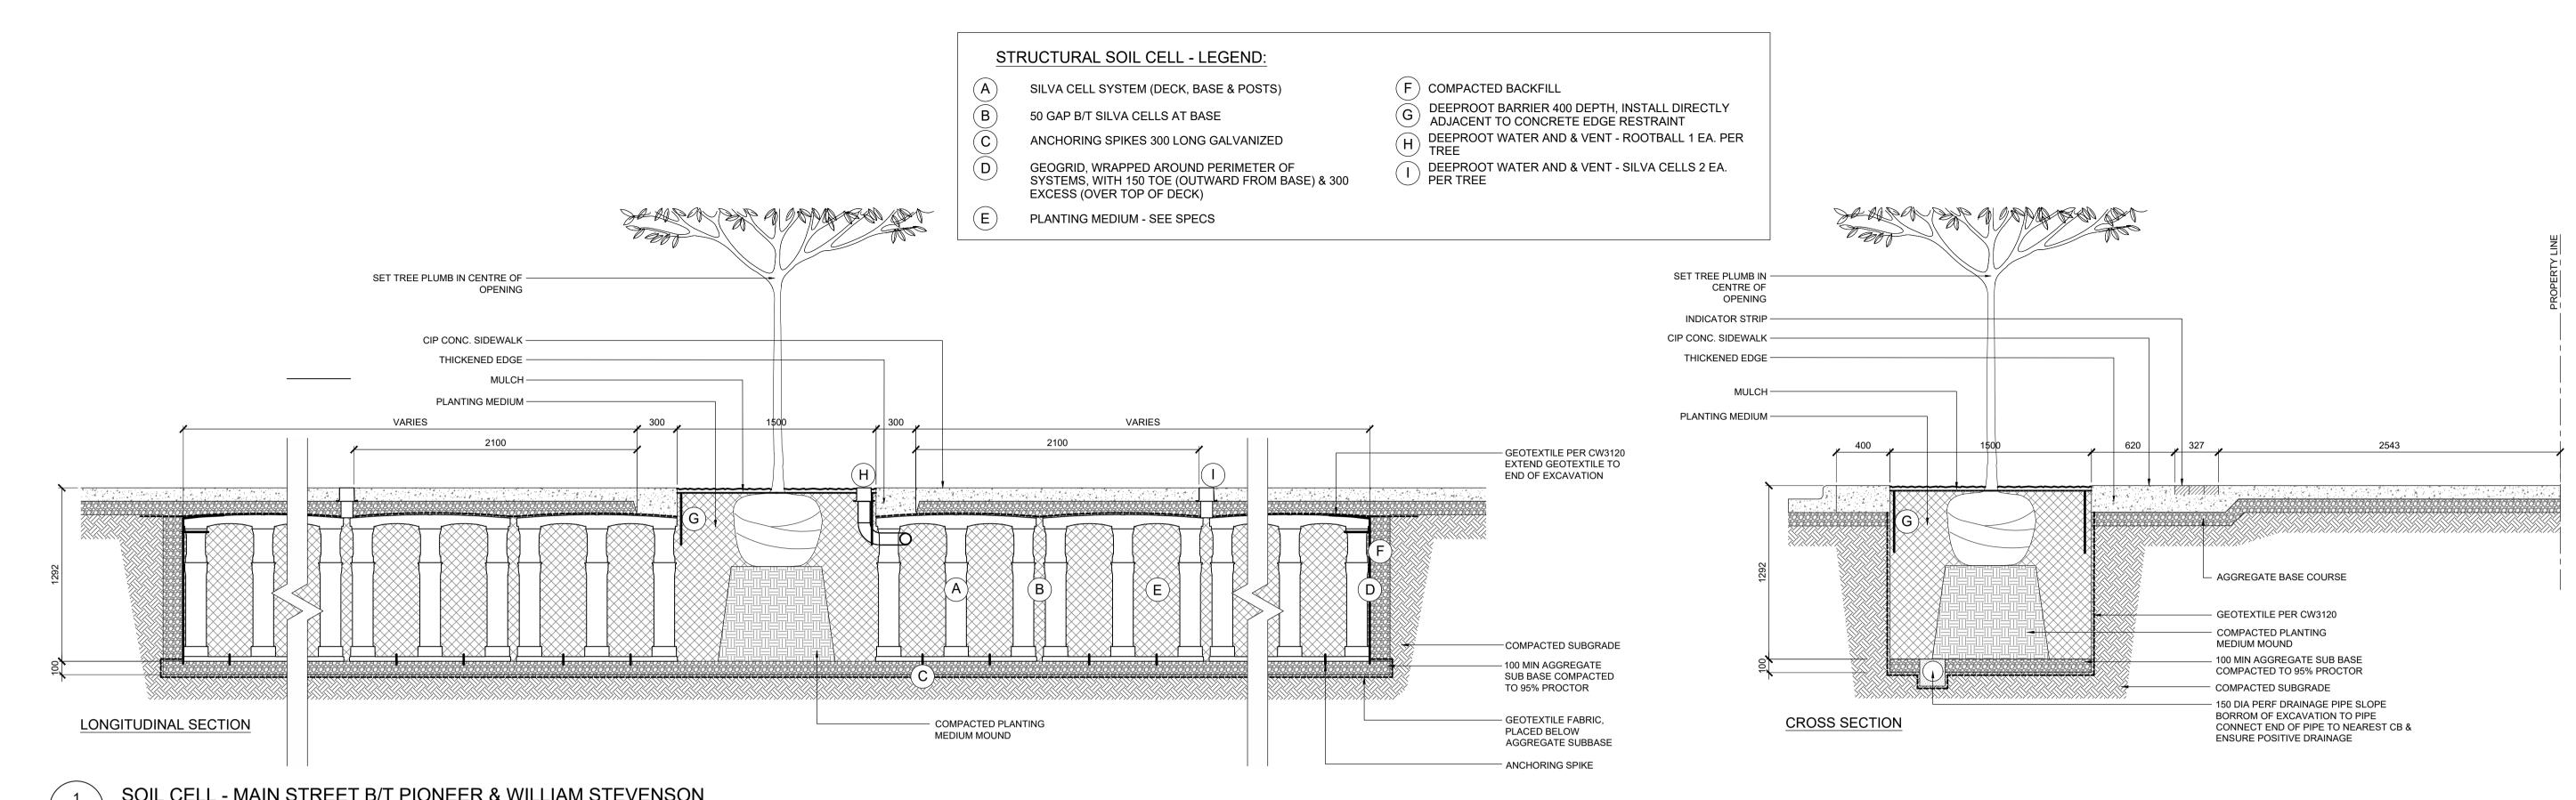

SOIL CELL - MAIN STREET B/T PIONEER & WILLIAM STEVENSON

\ L2.1 / SCALE 1:25

SOIL CELL - PIONEER AVE. PLAZA L2.1 / SCALE : 1:25