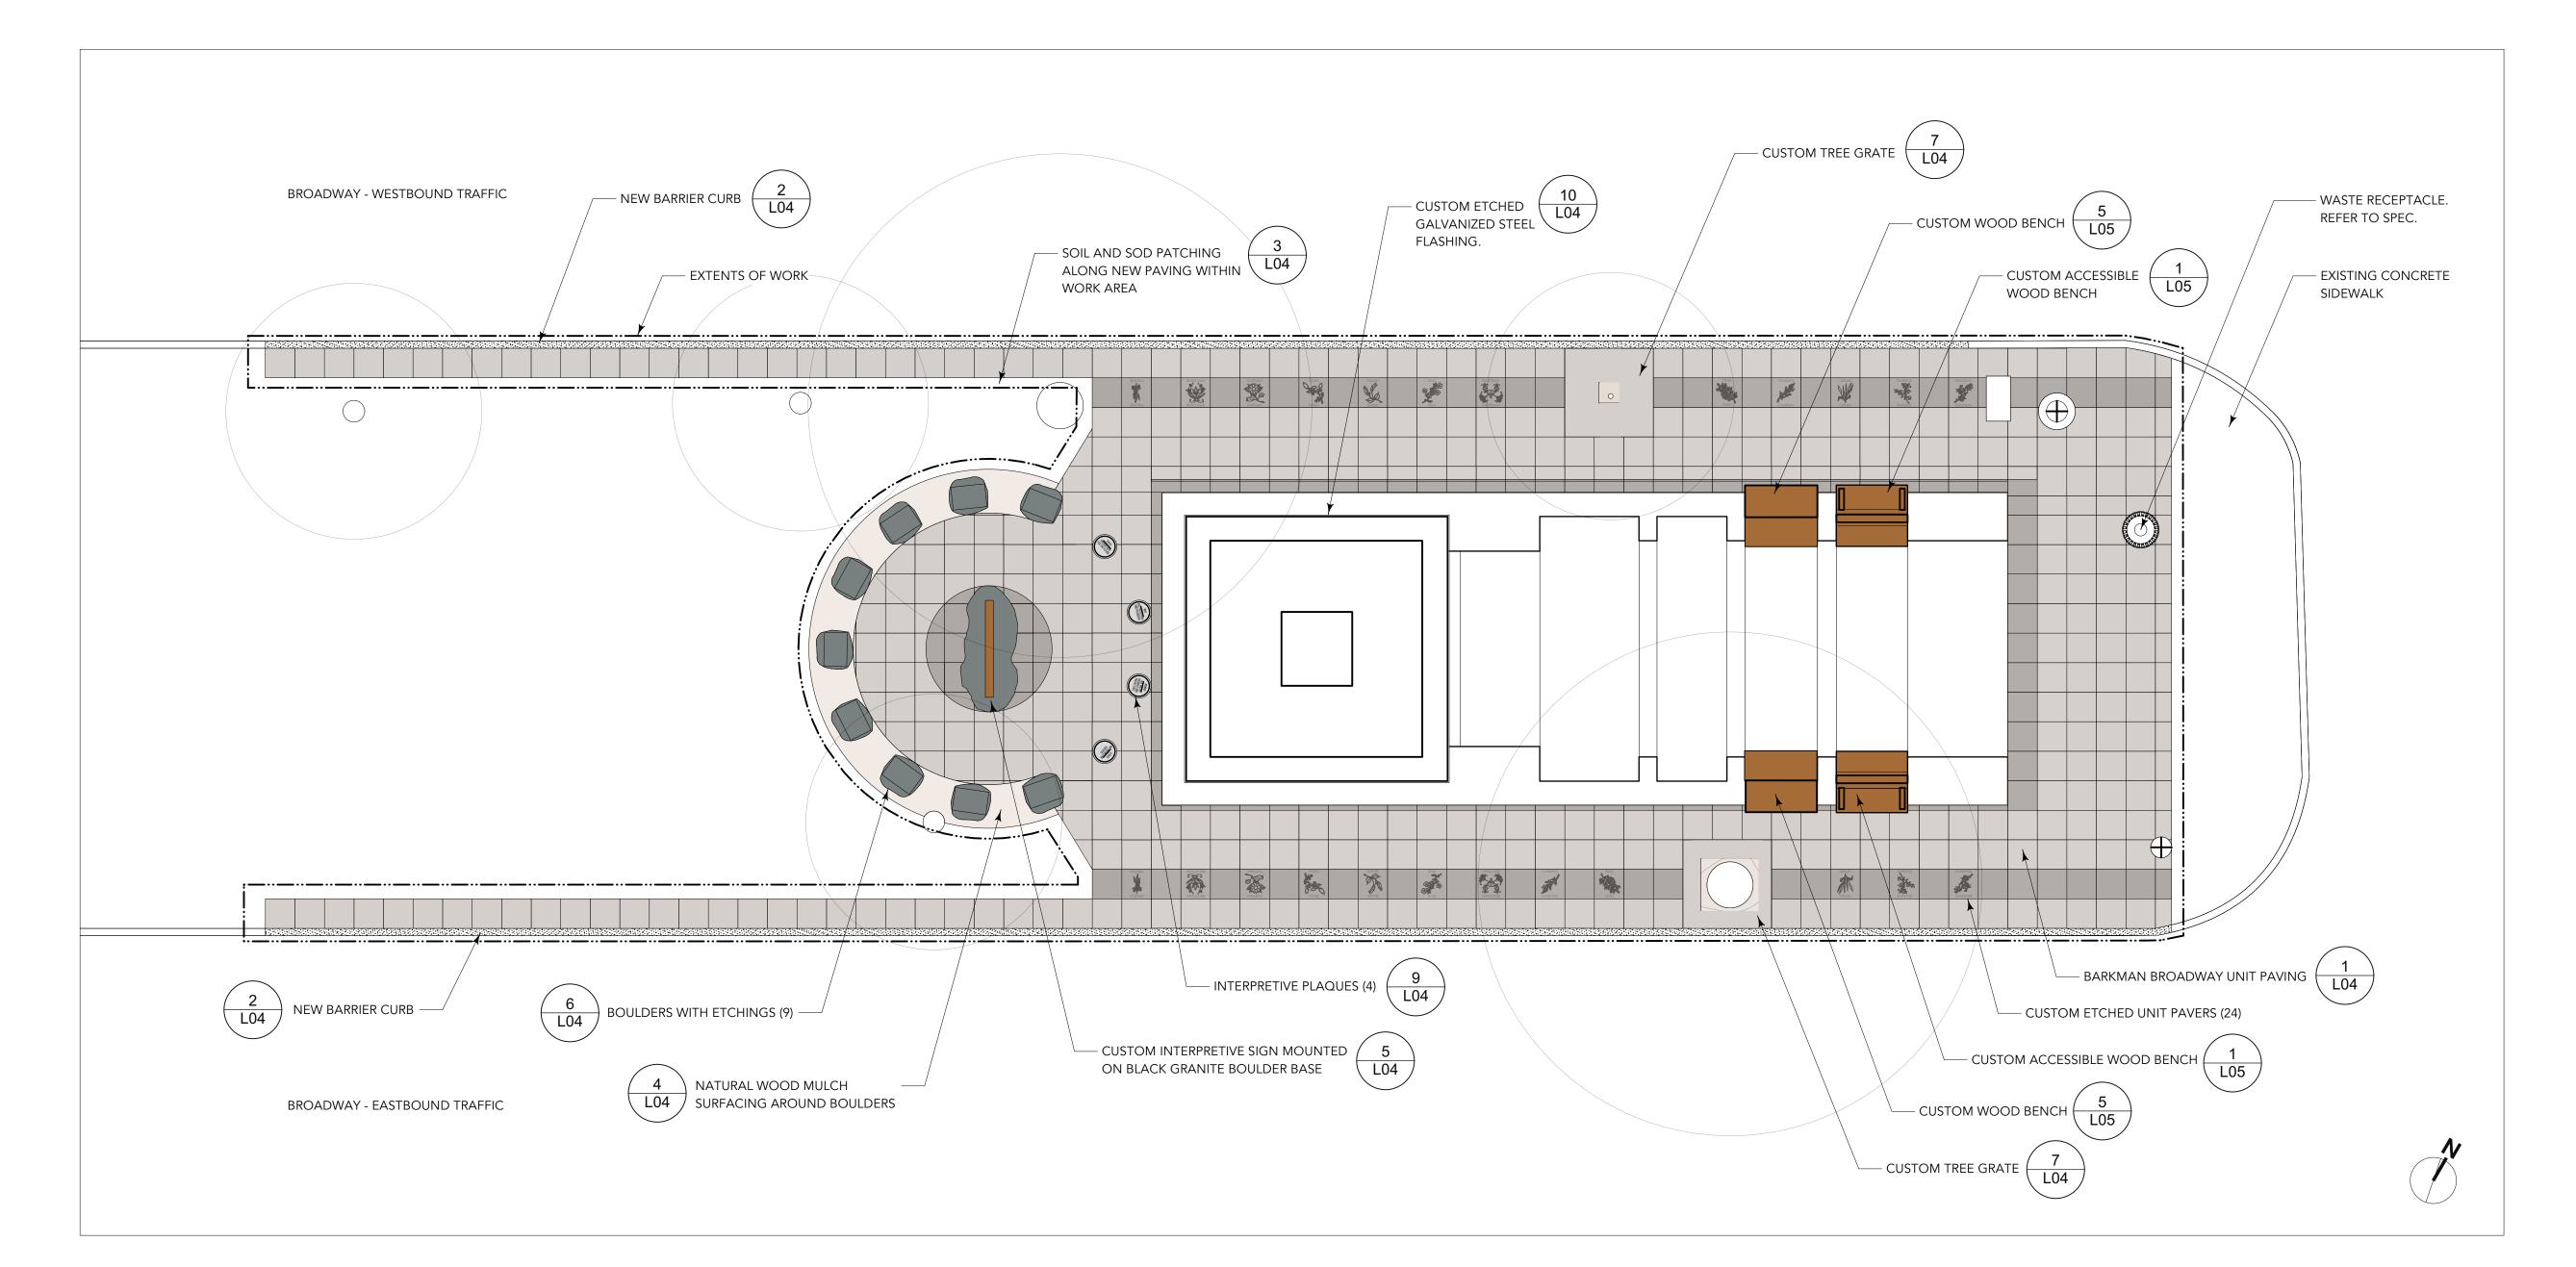

## Paving Notes

- 1. FINISHED GRADE OF NEW PAVING TO BE AS EXISTING CONDITION PRIOR TO REMOVALS.
- 2. CONTRACTOR TO CONFIRM POSITIVE DRAIN.
- 3. CONTRACTOR TO LAYOUT PAVING STONES FOR REVIEW AND APPROVAL BY CONTRACT ADMINISTRATOR PRIOR TO CONSTRUCTION.
- 4. PAVING STONES TO BE INSTALLED PER MANUFACTURER SPECIFICATIONS.

Consultant

Little studio, deep roots.

139 MORLEY AVENUE WINNIPEG, MB

Project Title

BROADWAY FOUNTAIN
PLAZA IMPROVEMENTS

WEST MEDIAN AT BROADWAY
AND DONALD AVENUE

Sheet Title

SITE PLAN