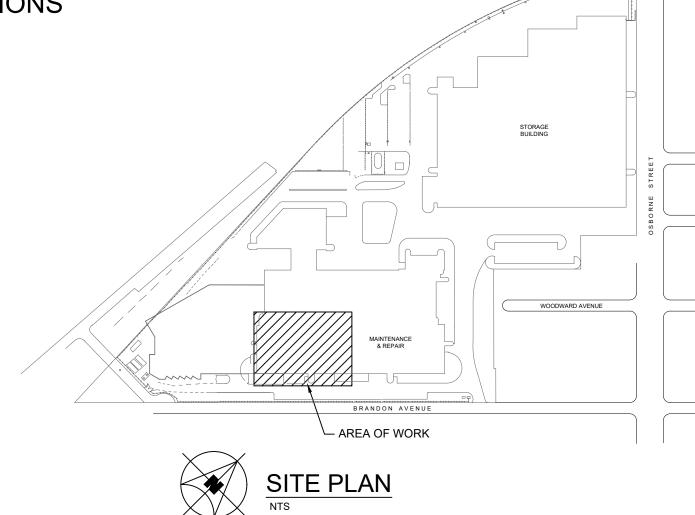

# TRANSIT MAINTENANCE AND **REPAIR BUILDING** MECHANICAL UPGRADE -WEST HIGH BAY

**ISSUED FOR CONSTRUCTION: 2022-06-07** 