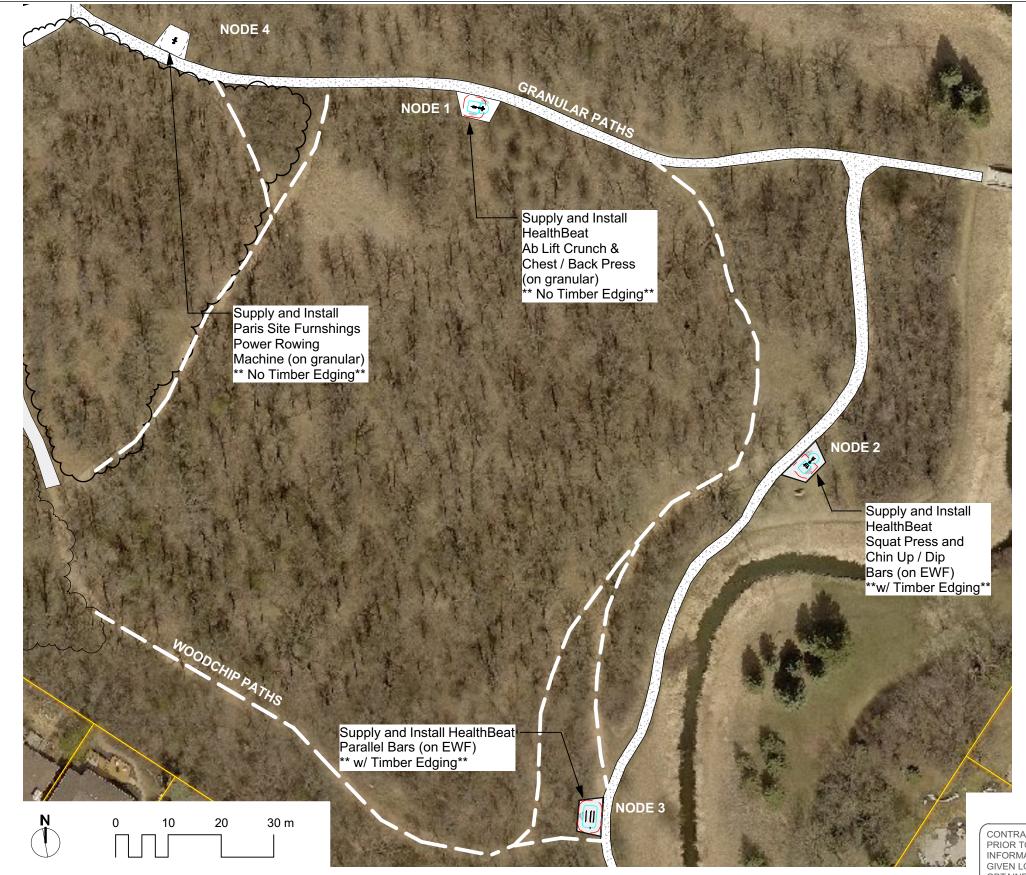

NODE 1: Healthbeat Chest / Back Press and Helathbeat Ab Lift Crunch

NODE 2: Healthbeat Assisted Row/Push Up Bars and Healthbeat Squat Press

NODE 3: Healthbeat Parellel Bars

NODE 4: Paris Site Furnishings Power Rowing Machine