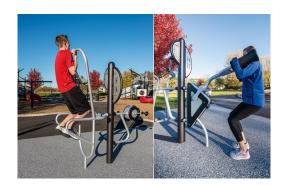

NODE 1: Healthbeat Chest / Back Press and Helathbeat Ab Lift Crunch

NODE 2: Healthbeat Assisted Row/Push Up Bars and Healthbeat Squat Press

NODE 3: Healthbeat Parellel Bars

NODE 4: Paris Site Furnishings Power Rowing Machine