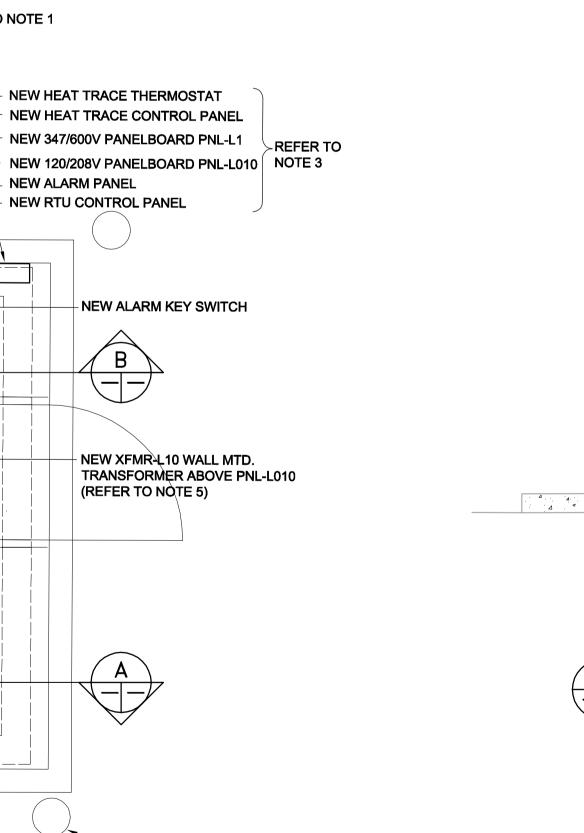

BASE

NEW RGS SLEEVE. REFER TO NOTE 1

NEW RGS SLEEVE

**REFER TO NOTE 1** 

EXISTING 75mm CAMLOCK

NEW HEAT TRACE THERMOSTAT

NEW ALARM PANEL

NEW RTU CONTROL PANEL

NEW HEAT TRACE CONTROL PANEL

NEW ALARM KEY SWITCH

(REFER TO NOTE 5)

- NEW BOLLARD (TYP.)