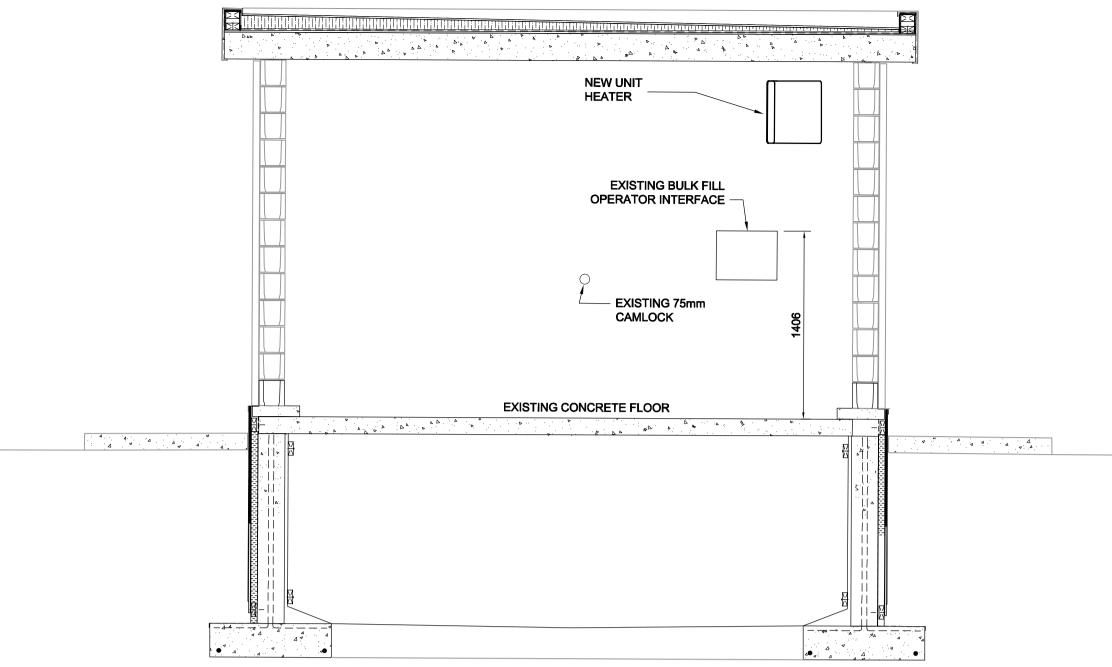

**EXISTING BULK FILL** 

EXISTING 50mm

CAMLOCK

EXISTING ACCESS

HATCH/

**EXISTING BULK FILL-**

**OPERATOR INTERFACE** 

DRAIN

BASE

NEW RGS SLEEVE. REFER TO NOTE 1

NEW RGS SLEEVE

**REFER TO NOTE 1** 

EXISTING 75mm CAMLOCK

NEW HEAT TRACE THERMOSTAT

NEW ALARM PANEL

NEW RTU CONTROL PANEL

NEW HEAT TRACE CONTROL PANEL

NEW ALARM KEY SWITCH

(REFER TO NOTE 5)

- NEW BOLLARD (TYP.)