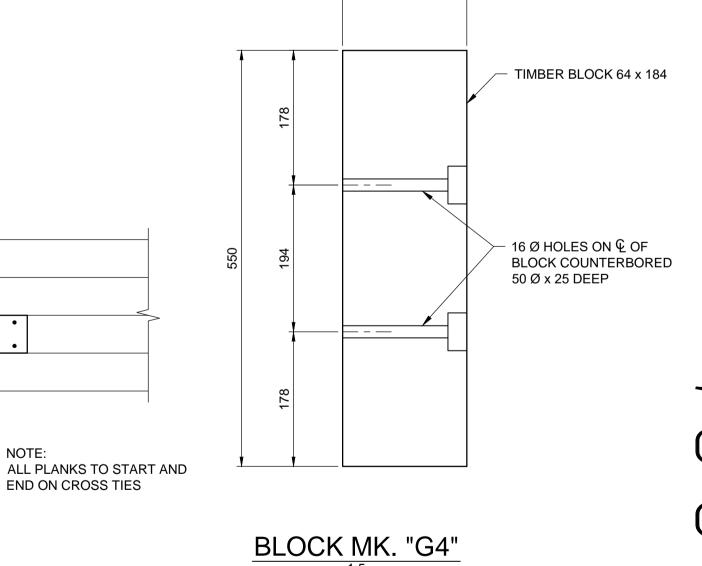

END ON CROSS TIES

- ALL DIMENSIONS GIVEN EXCEPT RADIUS ARE OUT TO OUT. RADIUS IS INSIDE DIMENSION.
- ALL REINFORCING STEEL SHALL BE DEFORMED REINFORCING STEEL UNLESS NOTED OTHERWISE IN ABOVE "BILL OF REINFORCING STEEL".
- ALL REINFORCING STEEL SHALL CONFORM TO CAN/CSA-G30.18 GRADE 400R.