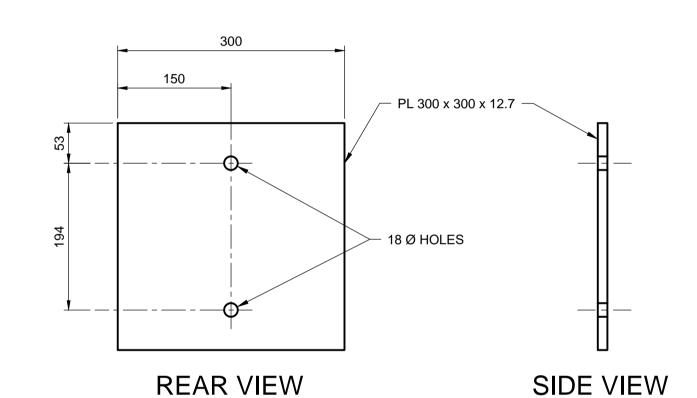

BILL OF MISCELLANEOUS METAL

FOR SOUTH AND NORTH ABUTMENTS, DECK AND GUARDRAILS

| MARK No. DESCRIPTION |      |                                                                               | SIZE                        | REMARKS                                                                                          | UNIT MASS           | TOTAL MASS |
|----------------------|------|-------------------------------------------------------------------------------|-----------------------------|--------------------------------------------------------------------------------------------------|---------------------|------------|
| ABUTMENTS            | S:   |                                                                               |                             |                                                                                                  |                     |            |
| BP1                  | 4    | BEARING BASE PLATE                                                            | PL 500 x 1200 x 25          | AS DETAILED                                                                                      | 117.75              | 471.0      |
| BP2                  | 24   | SS EXPANSION ANCHOR C/W WASHER & NUT                                          | 25 Ø x 300                  | BASE PLATE MK. "BP1" TO ABUTMENT                                                                 | 1.623               | 38.9       |
| BP3                  | 4    | SS EXPANSION ANCHOR C/W WASHER & NUT                                          | 16 Ø x 150                  | TRANSOM BOLSTER RETAINING ANGLE MK. "BR2" TO ABUTMENT                                            | 0.358               | 1.4        |
| BP4                  | 32   | SS EXPANSION ANCHOR C/W WASHER & NUT                                          | 25 Ø x 250                  | FOR BRACE MK. "S1" TO ABUTMENT                                                                   | 1.414               | 45.2       |
| BR1                  | 4    | EXPANSION BEARING RETAINING ANGLE                                             | L 76 x 76 x 9.5 x 305 LG.   | FOR EXPANSION BEARINGS ONLY (EAST ABUTMENT) AS DETAILED                                          | 3.264               | 13.0       |
| BR2                  | 2    | TRANSOM BOLSTER RETAINING ANGLE                                               | L 76 x 76 x 9.5 x 305 LG.   | FOR TRANSOM BOLSTERS AS DETAILED                                                                 | 3.264               | 6.5        |
| S1                   | 4    | GALVANIZED STEEL ANGLE BRACE UNIT AS DETAILED                                 | AS DETAILED                 | AS DETAILED                                                                                      | 92.95               | 371.8      |
| S2                   | 24   | GALVANIZED LAG SCREWS                                                         | 16 Ø x 250                  | BRACE STRUT MK. "B4" TO BACKWALL                                                                 | 0.397               | 9.5        |
| <b>S</b> 3           | 20   | GALVANIZED LAG SCREWS                                                         | 16 Ø x 100                  | BRACE MK. "S1" TO BRACE STRUT MK. "B4" AND RETAINING ANGLE MK. "BR2" TO TRANSOM BOLSTER MK. "B5" | 0.161               | 3.2        |
| S4                   | 44   | GALVANIZED THREADED ROD C/W NUTS AND WASHER AS DETAILED                       | 25 Ø x 1560                 | AS DETAILED                                                                                      | 5.868               | 258.1      |
| W1                   | 4    | WINGWALL RETAINING ANGLE                                                      | L 152 x 152 x 13 x 2745 LG. | AS DETAILED                                                                                      | 79.60               | 318.4      |
| W2                   | 36   | GALVANIZED LAG SCREWS                                                         | 16 Ø x 75                   | WINGWALL PLANKS TO ANGLE                                                                         | 0.116               | 4.′        |
| W3                   | 16   | GALVANIZED BOLT C/W WASHER AND NUT                                            | 25 Ø x 525                  | RETAINING ANGLE TO BACKWALL                                                                      | 2.750               | 44         |
| W4                   | 16   | GALVANIZED PLATE WASHER                                                       | 100 x 100 WITH 28 Ø HOLE    | FOR BOLT MK. "W3"                                                                                | 0.746               | 11.9       |
| W5                   | 12   | SS EXPANSION ANCHOR C/W WASHER AND NUT                                        | 25 Ø x 300                  | RETAINING ANGLE TO ABUTMENT                                                                      | 1.623               | 19.4       |
| W6                   | 60   | GALVANIZED BOLT C/W WASHERS AND NUT                                           | 19 Ø x 550                  | WINGWALL PLANKS TO NAILER AND PLANKS<br>TO PILES                                                 | 1.224               | 73.4       |
| W7                   | 48   | GALVANIZED LAG SCREWS                                                         | 16 Ø x 150                  | WINGWALL PLANKS TO PILE NAILER                                                                   | 0.232               | 11.        |
| DECK:                | 1    |                                                                               |                             |                                                                                                  |                     |            |
| PL1                  | 2    | EXPANSION COVER PLATE                                                         | 19 x 500 x 4750             | AS DETAILED                                                                                      | 356.241             | 712.4      |
| PL2                  | 32   | GALVANIZED LAG SCREWS FOR EXPANSION COVER PLATE                               | 10 Ø x 125 LG.              | AS DETAILED                                                                                      | 0.071               | 2.2        |
| PL3                  | 32   | STEEL PLATE FOR EXPANSION COVER PLATE                                         | 6 x 40 x 40                 | AS DETAILED                                                                                      | 0.126               | 4.0        |
| Y2                   | 500  | ARDOX NAILS, GALVANIZED                                                       | 7 Ø x 200 LG.               | CROSS TIE MK. "T3" TO NAILER MK. "T1"                                                            | 0.060               | 30.0       |
| Y3                   | 3800 | ARDOX NAILS, GALVANIZED                                                       | 7 Ø x 200 LG.               | RUNNING PLANKS MK. "T5" TO CROSS<br>TIE MK. "T3"                                                 | 0.038               | 144.4      |
| R8                   | 100  | GALVANIZED THREADED ROD (C/W 2 HEX NUTS, 2 - 50 Ø WASHERS & 2 - 75 Ø WASHERS) | 19 Ø x 875 LG.              | AS DETAILED                                                                                      | 2.550               | 255.0      |
| GUARDRAIL            | S:   |                                                                               |                             |                                                                                                  |                     |            |
| G1                   | 24   | PLATE                                                                         | 300 x 300 x 12.7 THICK      | FOR THRIE BEAM RAILING SEE DETAILS                                                               | 8.973               | 215.3      |
| G2                   | 44   | GALVANIZED GUARDRAIL BOLT C/W WASHER & NUT                                    | 16 Ø x 170 LG.              | BLOCKS MK. "G4" TO THRIE BEAM AT PANEL INTERMEDIATE VERTICAL BARS                                | 0.194               | 8.8        |
| G3                   | 48   | GALVANIZED GUARDRAIL BOLT C/W WASHER & NUT                                    | 16 Ø x 325 LG.              | CHANNEL MK. "G1" TO PANEL END VERTICAL TO BLOCKS MK. "G5" TO THRIE BEAM                          | 0.395               | 18.9       |
|                      | I    |                                                                               |                             |                                                                                                  | ⊥<br>OTAL MASS (kg) | 3091.5     |