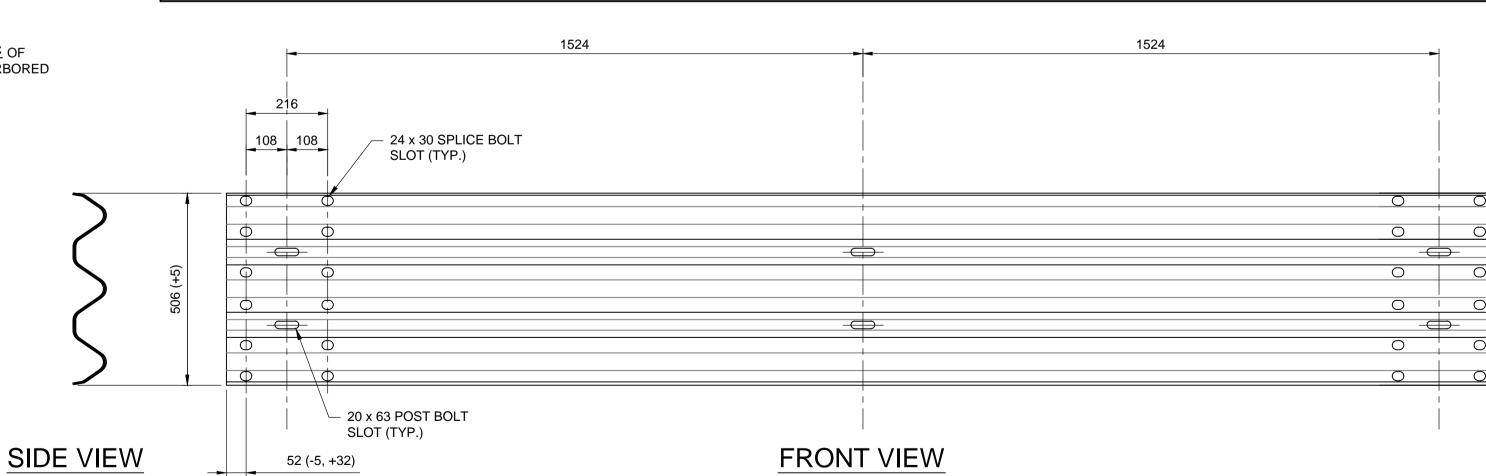

RUNNING PLANK NAILING PATTERN - PARTIAL PLAN

EACH END CROSS TIE AND 1

AT EACH INTERMEDIATE CROSS

TIE - STAGGERED NAIL AT 30°