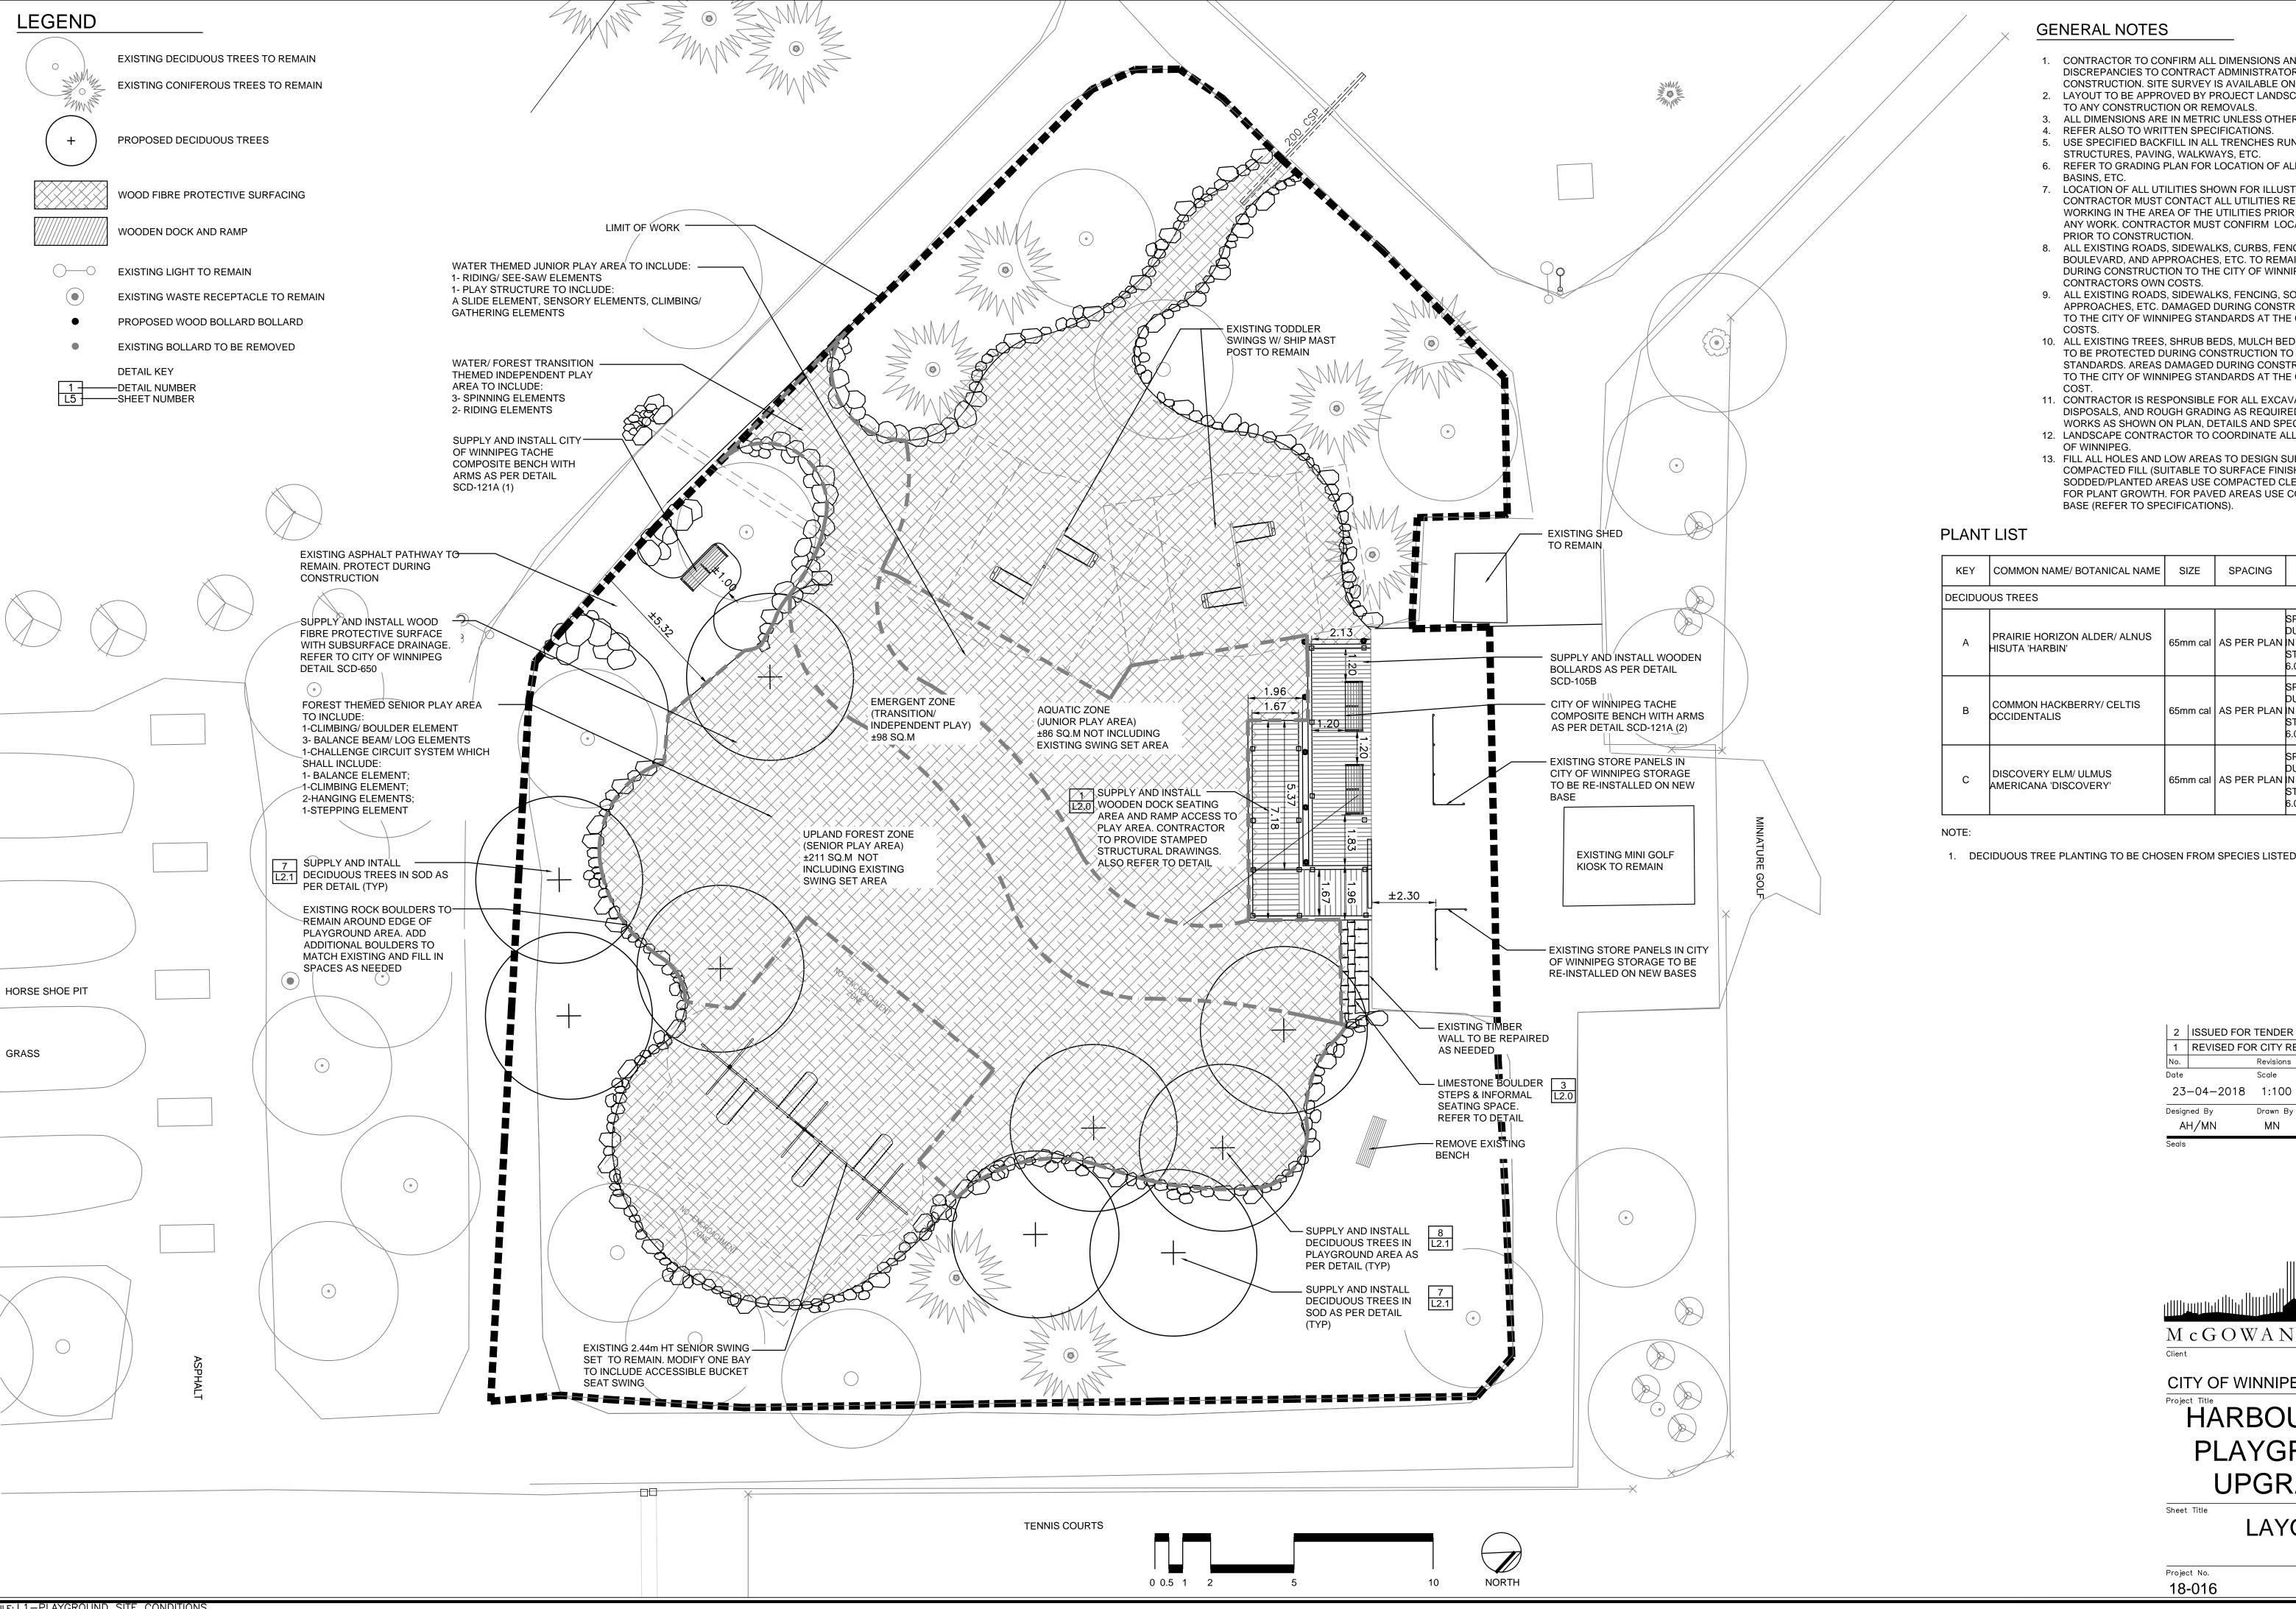

- 1. CONTRACTOR TO CONFIRM ALL DIMENSIONS AND REPORT ANY DISCREPANCIES TO CONTRACT ADMINISTRATOR PRIOR TO CONSTRUCTION. SITE SURVEY IS AVAILABLE ON REQUEST.
- 2. LAYOUT TO BE APPROVED BY PROJECT LANDSCAPE ARCHITECT PRIOR
- 3. ALL DIMENSIONS ARE IN METRIC UNLESS OTHERWISE NOTED.
- 5. USE SPECIFIED BACKFILL IN ALL TRENCHES RUNNING BELOW ALL
- STRUCTURES, PAVING, WALKWAYS, ETC. 6. REFER TO GRADING PLAN FOR LOCATION OF ALL CURB CUTS, CATCH
- 7. LOCATION OF ALL UTILITIES SHOWN FOR ILLUSTRATION ONLY. CONTRACTOR MUST CONTACT ALL UTILITIES REGARDING RULES FOR WORKING IN THE AREA OF THE UTILITIES PRIOR TO COMMENCEMENT OF ANY WORK. CONTRACTOR MUST CONFIRM LOCATION OF ALL UTILITIES
- 8. ALL EXISTING ROADS, SIDEWALKS, CURBS, FENCING, PAVING, SODDED BOULEVARD, AND APPROACHES, ETC. TO REMAIN TO BE PROTECTED DURING CONSTRUCTION TO THE CITY OF WINNIPEG STANDARDS AT THE
- 9. ALL EXISTING ROADS, SIDEWALKS, FENCING, SODDED BOULEVARD, AND APPROACHES, ETC. DAMAGED DURING CONSTRUCTION TO BE REPAIRED TO THE CITY OF WINNIPEG STANDARDS AT THE CONTRACTORS OWN
- 10. ALL EXISTING TREES, SHRUB BEDS, MULCH BEDS, AND SOD TO REMAIN TO BE PROTECTED DURING CONSTRUCTION TO THE CITY OF WINNIPEG STANDARDS. AREAS DAMAGED DURING CONSTRUCTION TO BE REPAIRED TO THE CITY OF WINNIPEG STANDARDS AT THE CONTRACTORS OWN
- 11. CONTRACTOR IS RESPONSIBLE FOR ALL EXCAVATIONS, REMOVALS, DISPOSALS, AND ROUGH GRADING AS REQUIRED TO CONSTRUCT ALL WORKS AS SHOWN ON PLAN, DETAILS AND SPECIFICATIONS.
- 12. LANDSCAPE CONTRACTOR TO COORDINATE ALL WORK WITH THE CITY
- 13. FILL ALL HOLES AND LOW AREAS TO DESIGN SUBGRADE WITH COMPACTED FILL (SUITABLE TO SURFACE FINISH), FOR SODDED/PLANTED AREAS USE COMPACTED CLEAN EARTH FILL SUITABLE FOR PLANT GROWTH. FOR PAVED AREAS USE COMPACTED GRANULAR

| KEY             | COMMON NAME/ BOTANICAL NAME                     | SIZE     | SPACING     | REMARKS                                                                                                                             |  |  |  |
|-----------------|-------------------------------------------------|----------|-------------|-------------------------------------------------------------------------------------------------------------------------------------|--|--|--|
| DECIDUOUS TREES |                                                 |          |             |                                                                                                                                     |  |  |  |
| А               | PRAIRIE HORIZON ALDER/ ALNUS<br>HISUTA 'HARBIN' | 65mm cal | AS PER PLAN | SPECIMEN, W.B. MACHINE<br>DUG WITH MIN. 10 BRANCHES<br>IN WELL BRANCHED HEAD,<br>STRAIGHT TRUNK, MIN. HT.<br>6.0m BRANCHING HT 1.8m |  |  |  |
| В               | COMMON HACKBERRY/ CELTIS<br>OCCIDENTALIS        | 65mm cal | AS PER PLAN | SPECIMEN, W.B. MACHINE<br>DUG WITH MIN. 10 BRANCHES<br>IN WELL BRANCHED HEAD,<br>STRAIGHT TRUNK, MIN. HT.<br>6.0m BRANCHING HT 1.8m |  |  |  |
| С               | DISCOVERY ELM/ ULMUS<br>AMERICANA 'DISCOVERY'   | 65mm cal | AS PER PLAN | SPECIMEN, W.B. MACHINE<br>DUG WITH MIN. 10 BRANCHES<br>IN WELL BRANCHED HEAD,<br>STRAIGHT TRUNK, MIN. HT.<br>6.0m BRANCHING HT 1.8m |  |  |  |

1. DECIDUOUS TREE PLANTING TO BE CHOSEN FROM SPECIES LISTED ABOVE

| 2                | ISSUED FOR              | 30-05-18  | MN         |    |
|------------------|-------------------------|-----------|------------|----|
| 1                | REVISED FOR CITY REVIEW |           | 22-05-18   | MN |
| No.              |                         | Revisions | Date       | Ву |
| Date             |                         | Scale     |            |    |
| 23-04-2018 1:100 |                         |           |            |    |
| Designed By      |                         | Drawn By  | Checked By |    |

CITY OF WINNIPEG

HARBOURVIEW PLAYGROUND **UPGRADES** 

LAYOUT

Drawing No.