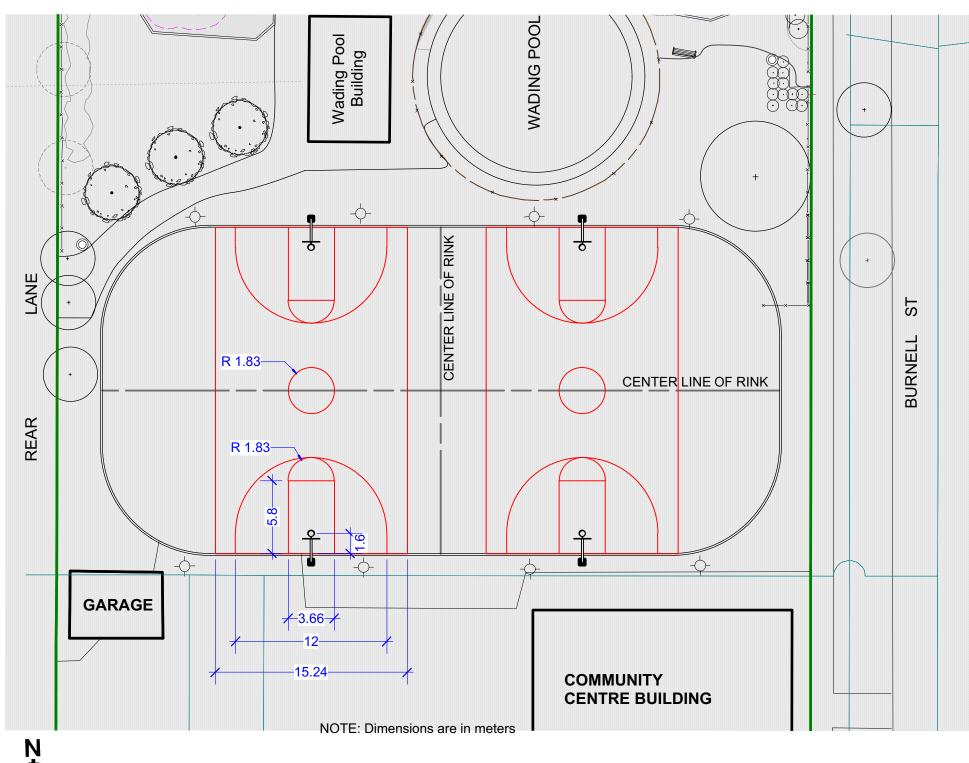

DETAIL A N.T.S.

BASKETBALL COURT & LINE PAINTING LAYOUT

CONTRACTOR TO CONFIRM ALL DIMENSIONS AND REPORT ANY DISCREPANCIES TO CONTRACT ADMINISTRATOR PRIOR TO CONSTRUCTION. LOCATION OF UNDERGROUND STRUCTURES AS SHOWN ARE BASED ON THE BEST INFORMATION AVAILABLE BUT NO GUARANTEE IS GIVEN THAT ALL EXISTING UTILITIES ARE SHOWN OR THAT THE GIVEN LOCATIONS ARE EXACT. CONFIRMATION OF EXISTENCE AND EXACT LOCATION OF ALL SERVICES MUST BE OBTAINED FROM THE INDIVIDUAL UTILITIES BEFORE PROCEEDING WITH CONSTRUCTION.