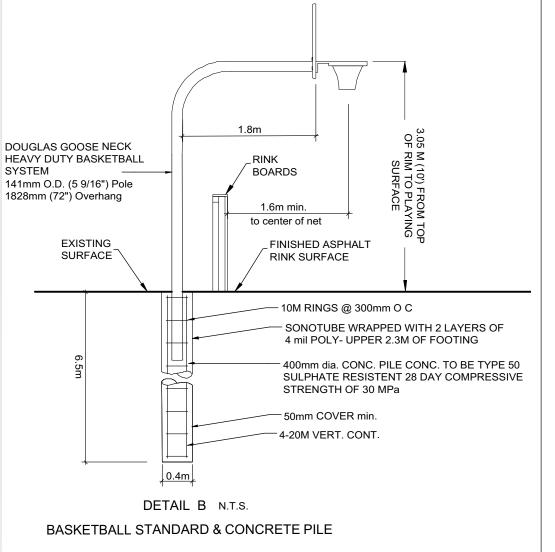

DETAIL A N.T.S.

BASKETBALL COURT & LINE PAINTING LAYOUT

CONTRACTOR TO CONFIRM ALL DIMENSIONS AND REPORT ANY DISCREPANCIES TO CONTRACT ADMINISTRATOR PRIOR TO CONSTRUCTION. LOCATION OF UNDERGROUND STRUCTURES AS SHOWN ARE BASED ON THE BEST INFORMATION AVAILABLE BUT NO GUARANTEE IS GIVEN THAT ALL EXISTING UTILITIES ARE SHOWN OR THAT THE GIVEN LOCATIONS ARE EXACT. CONFIRMATION OF EXISTENCE AND EXACT LOCATION OF ALL SERVICES MUST BE OBTAINED FROM THE INDIVIDUAL UTILITIES BEFORE PROCEEDING WITH CONSTRUCTION.