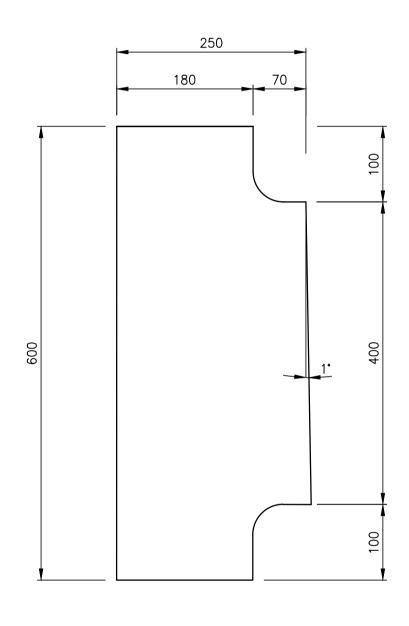

## <u>GENERAL NOTES</u>

- 1. 1 SIGN PANEL, MAXIMUM SIZE 4 200 x 2 135 mm AS SHOWN ON SHEET 1. SUPPLIED BY THE CITY OF WINNIPEG TRAFFIC SERVICES BRANCH (CONTRACTOR SHALL SUPPLY AND DELIVER ALUMINUM MOUNTING BRACKETS TO THE CITY OF WINNIPEG TRAFFIC SERVICES SIGN SHOP A MINIMUM OF 3 WEEKS IN ADVANCE OF INTENDED PICK-UP DATE).
- 2. INSTALL HOLES IN GUSSET PLATE FOR DRAINAGE DURING GALVANIZING AS DETAILED, AND AS OTHERWISE REQUIRED.
- 3. LONGITUDINAL SEAM WELD SHALL HAVE 60% PENETRATION EXCEPT WITHIN 200 mm OF BASE PLATES AND FLANGE PLATES WHERE IT SHALL BE 100% PENETRATION.
- 4. PROVIDE RAISED IDENTIFICATION NUMBER FOR THE SIGN STRUCTURE AS DETAILED.
- 5. GRIND ALL SHARP POINTS AND EDGES PRIOR TO GALVANIZING.

<u>DESIGN DATA</u>

- 1. AASHTO LRFD SPECIFICATIONS FOR STRUCTURAL SUPPORTS HIGHWAY SIGNS LUMINARIES AND TRAFFIC SIGNALS, 1st EDITION, 2015 WITH 2017 INTERIM REVISIONS.
  - DESIGN WIND LOADS = 1.5 kPa ON STEEL STRUCTURE, 2.0 kPa ON SIGN PANEL. DESIGN ICE LOAD = 0.3 kPa
  - DESIGN TO FATIGUE CATEGORY I FOR ALL LOAD CASES.
- 2. ALL PLATE MATERIALS SHALL BE CSA G40.21 300W STRUCTURAL STEEL UNLESS OTHERWISE NOTED.
- 3. ALL MATERIALS EXCEPT STAINLESS STEEL AND ALUMINUM SHALL BE HOT DIP GALVANIZED IN ACCORDANCE WITH ASTM A123 TO A MINIMUM NET RETENTION OF 610 g/m².
- 4. ALL AREAS OF DAMAGED GALVANIZING SHALL BE REPAIRED WITH SELF FLUXING LOW TEMPERATURE ZINC BASED ALLOY SPRAY ON COATING CALLED "ZINGA" OR APPROVED EQUIVALENT.