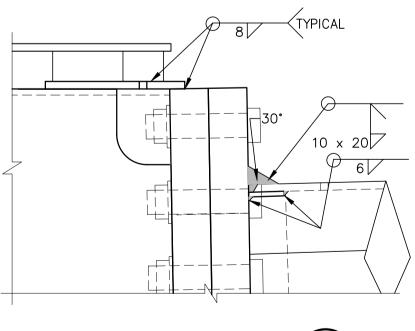

ARM WELD DETAIL SCALE 1:5 3

METRIC

WHOLE NUMBERS INDICATE MILLIMETRES DECIMALIZED NUMBERS INDICATE METRES