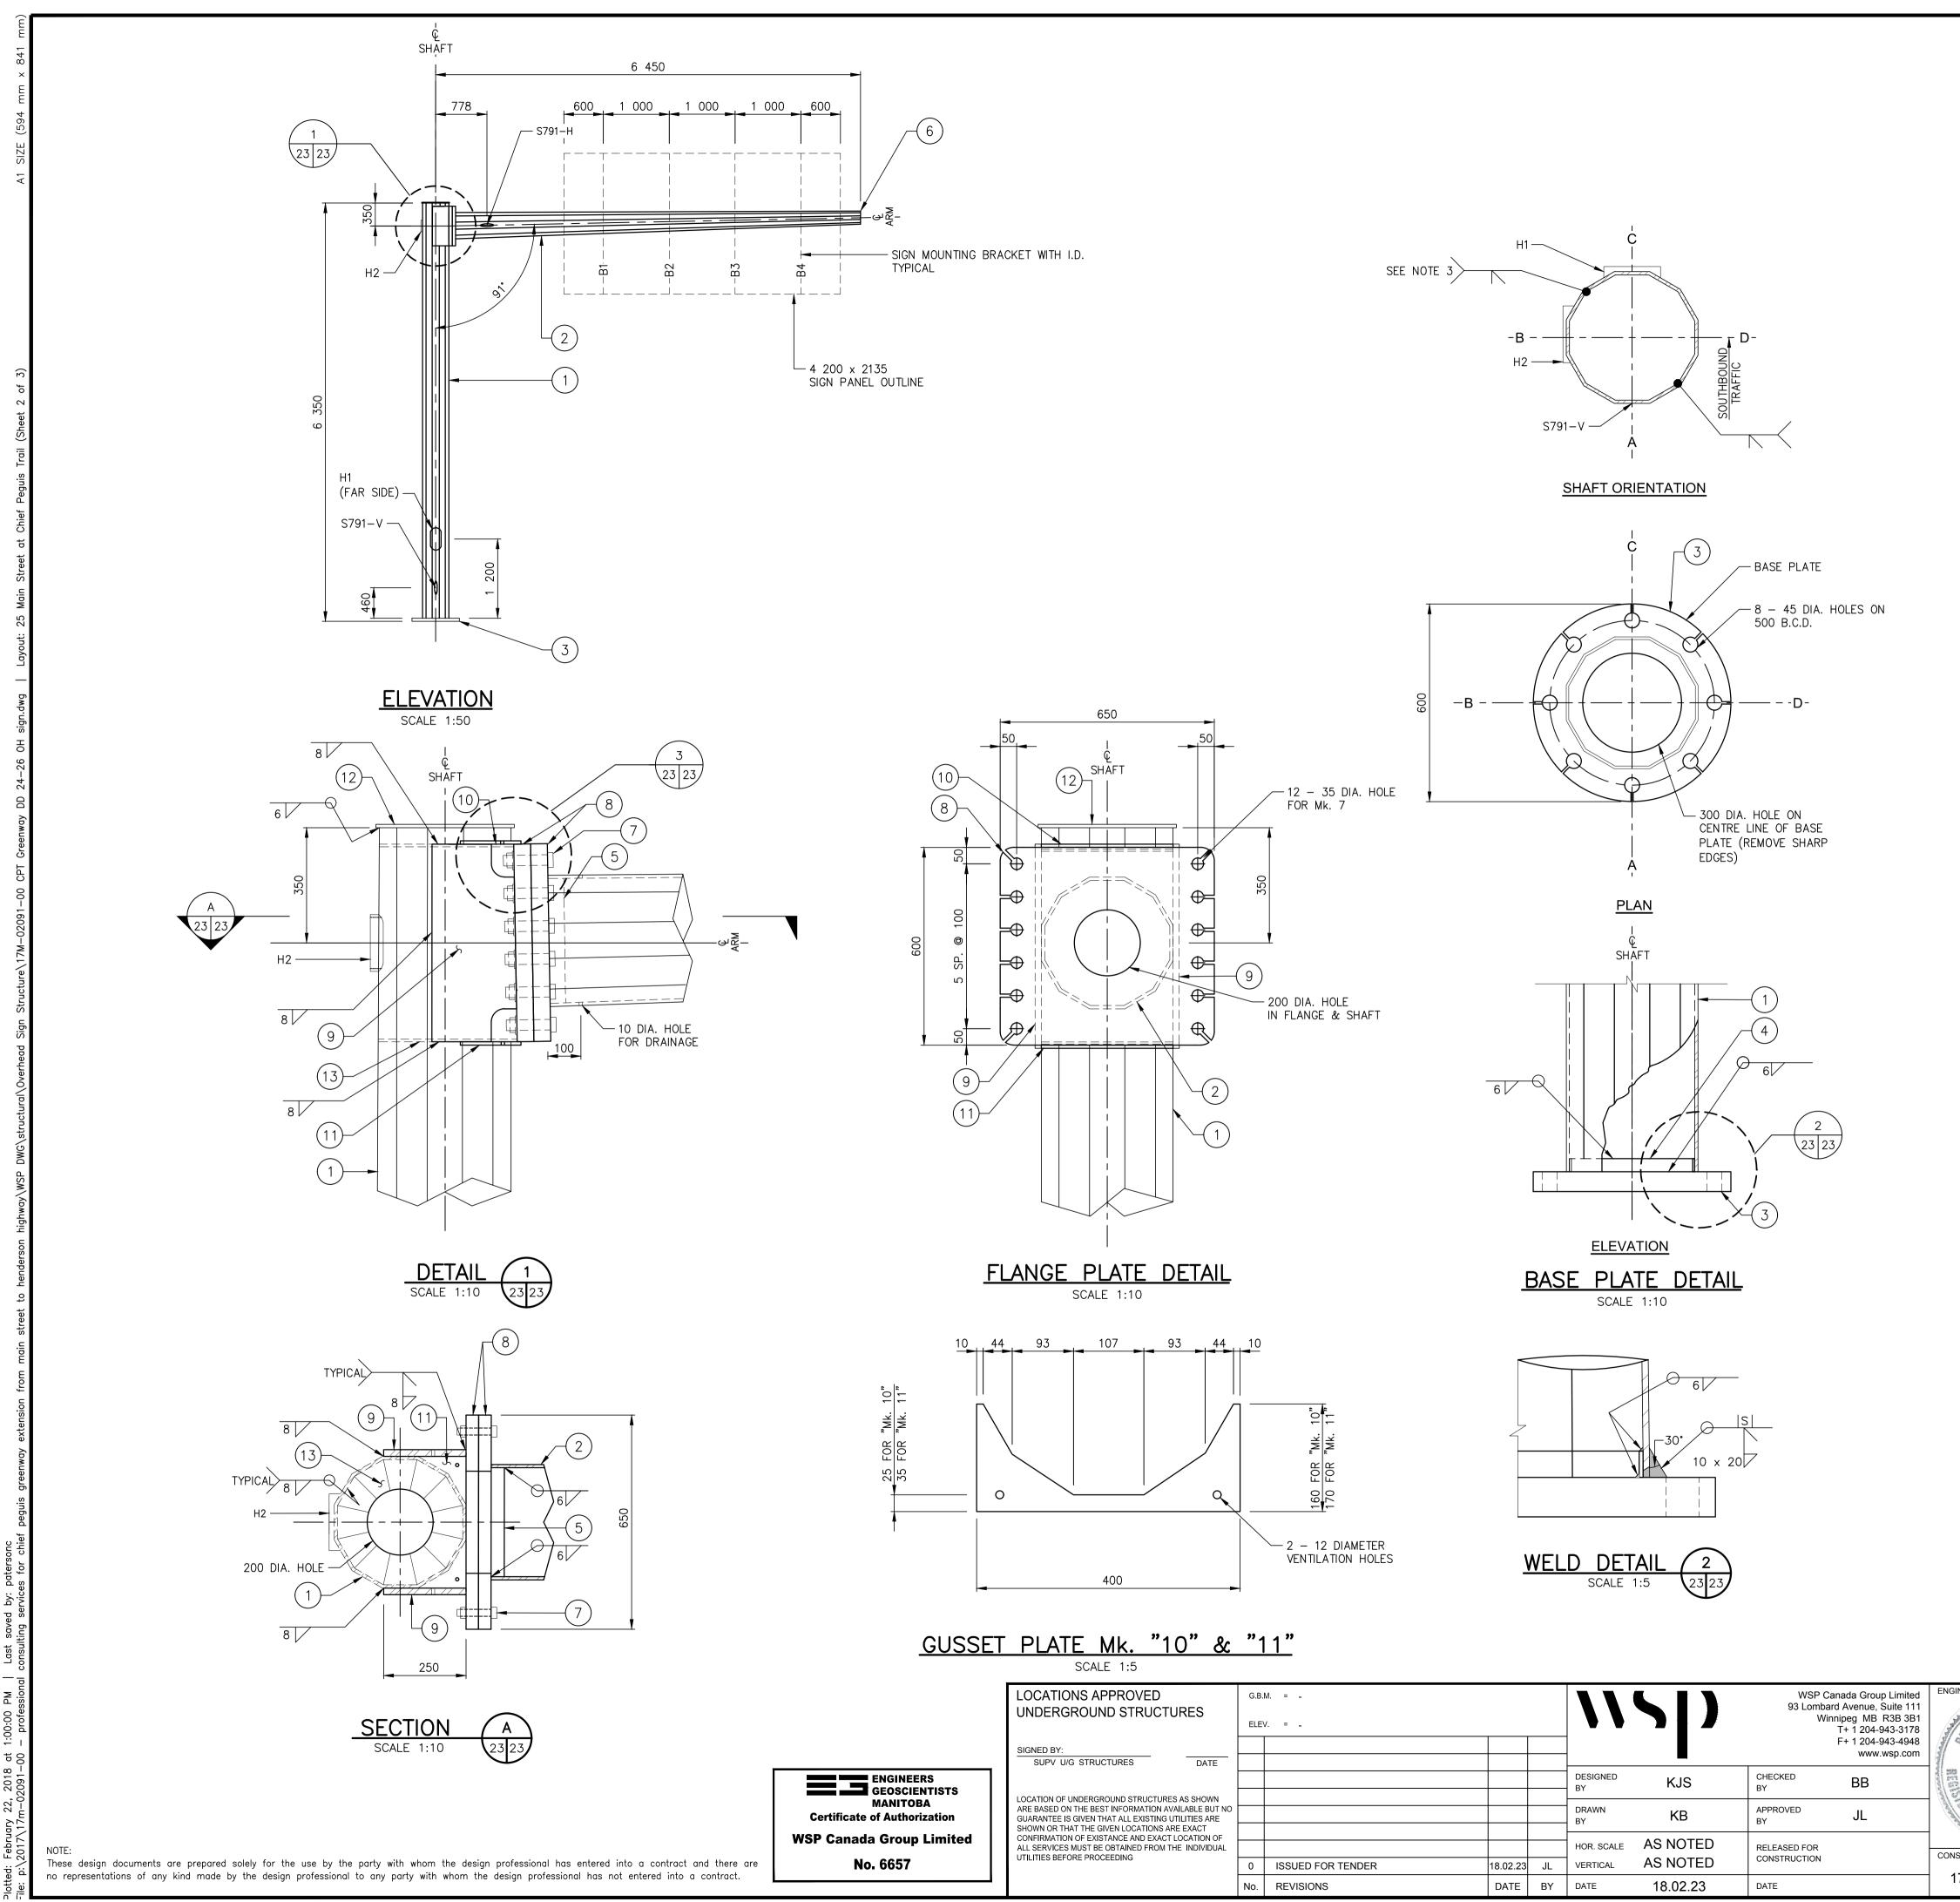

## <u>GENERAL NOTES</u>

- 1. 1 SIGN PANEL, MAXIMUM SIZE 4 200 x 2 135 mm AS SHOWN ON SHEET 1. SUPPLIED BY THE CITY OF WINNIPEG TRAFFIC SERVICES BRANCH (CONTRACTOR SHALL SUPPLY AND DELIVER ALUMINUM MOUNTING BRACKETS TO THE CITY OF WINNIPEG TRAFFIC SERVICES SIGN SHOP A MINIMUM OF 3 WEEKS IN ADVANCE OF INTENDED PICK-UP DATE).
- 2. INSTALL HOLES IN GUSSET PLATE FOR DRAINAGE DURING GALVANIZING AS DETAILED, AND AS OTHERWISE REQUIRED.
- 3. LONGITUDINAL SEAM WELD SHALL HAVE 60% PENETRATION EXCEPT WITHIN 200 mm OF BASE PLATES AND FLANGE PLATES WHERE IT SHALL BE 100% PENETRATION.
- 4. PROVIDE RAISED IDENTIFICATION NUMBER FOR THE SIGN STRUCTURE AS DETAILED.
- 5. GRIND ALL SHARP POINTS AND EDGES PRIOR TO GALVANIZING.

<u>DESIGN DATA</u>

- 1. AASHTO LRFD SPECIFICATIONS FOR STRUCTURAL SUPPORTS HIGHWAY SIGNS LUMINARIES AND TRAFFIC SIGNALS, 1st EDITION, 2015 WITH 2017 INTERIM REVISIONS.
  - DESIGN WIND LOADS = 1.5 kPa ON STEEL STRUCTURE, 2.0 kPa ON SIGN PANEL. DESIGN ICE LOAD = 0.3 kPa
  - DESIGN TO FATIGUE CATEGORY I FOR ALL LOAD CASES.
- 2. ALL PLATE MATERIALS SHALL BE CSA G40.21 300W STRUCTURAL STEEL UNLESS OTHERWISE NOTED.
- 3. ALL MATERIALS EXCEPT STAINLESS STEEL AND ALUMINUM SHALL BE HOT DIP GALVANIZED IN ACCORDANCE WITH ASTM A123 TO A MINIMUM NET RETENTION OF 610 g/m².
- 4. ALL AREAS OF DAMAGED GALVANIZING SHALL BE REPAIRED WITH SELF FLUXING LOW TEMPERATURE ZINC BASED ALLOY SPRAY ON COATING CALLED "ZINGA" OR APPROVED EQUIVALENT.

ARM WELD DETAIL SCALE 1:5 3

METRIC

WHOLE NUMBERS INDICATE MILLIMETRES DECIMALIZED NUMBERS INDICATE METRES