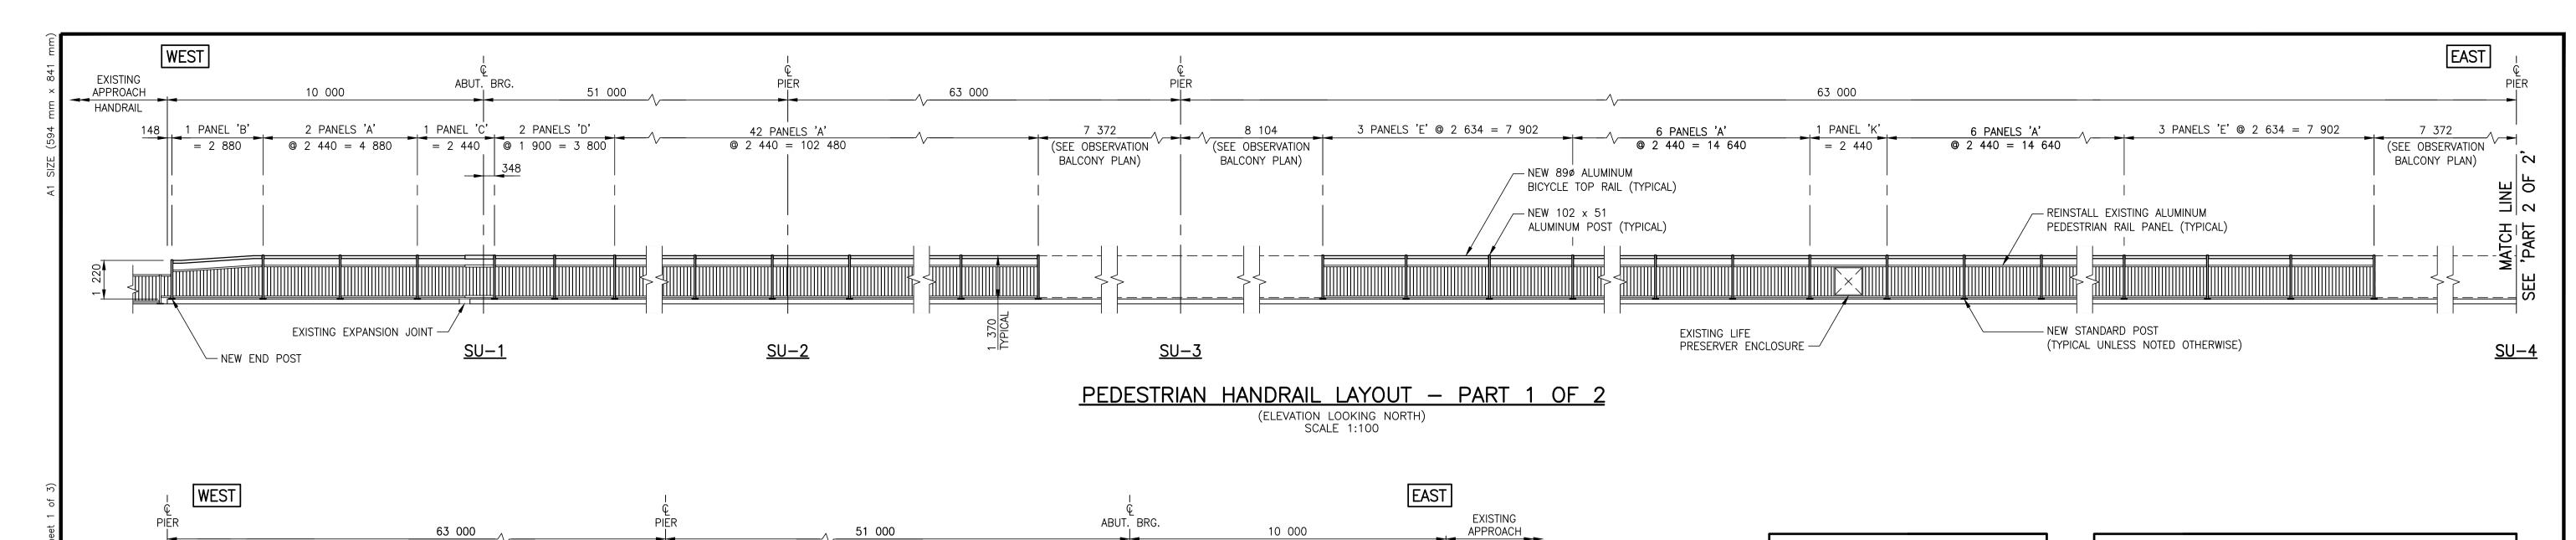

| PEDESTRIAN HANDRAIL PANEL DATA |              |              |                |  |  |  |  |  |
|--------------------------------|--------------|--------------|----------------|--|--|--|--|--|
| PANEL<br>TYPE                  | No.<br>REQ'D | 1            | 2              |  |  |  |  |  |
| 'A'                            | 98           | 2 440        | 2 376          |  |  |  |  |  |
| 'B'                            | 2            | 2 880        | 2 816          |  |  |  |  |  |
| ,C,                            | 2            | 2 440        | 2 290          |  |  |  |  |  |
| 'D'                            | 2            | 1 900        | 1 836          |  |  |  |  |  |
| 'E'                            | 6            | 2 634        | 2 570          |  |  |  |  |  |
| 'F'                            | 4            | 1 987        | 1 923          |  |  |  |  |  |
| 'G'                            | 8            | 1 468        | 1 404          |  |  |  |  |  |
| 'H'                            | 8            | 2 319        | 2 255          |  |  |  |  |  |
| 'J'                            | 8            | SEE TYP. PAN | IEL 'J' DETAIL |  |  |  |  |  |
| 'K'                            | 1            | 2 440        | 2 376          |  |  |  |  |  |