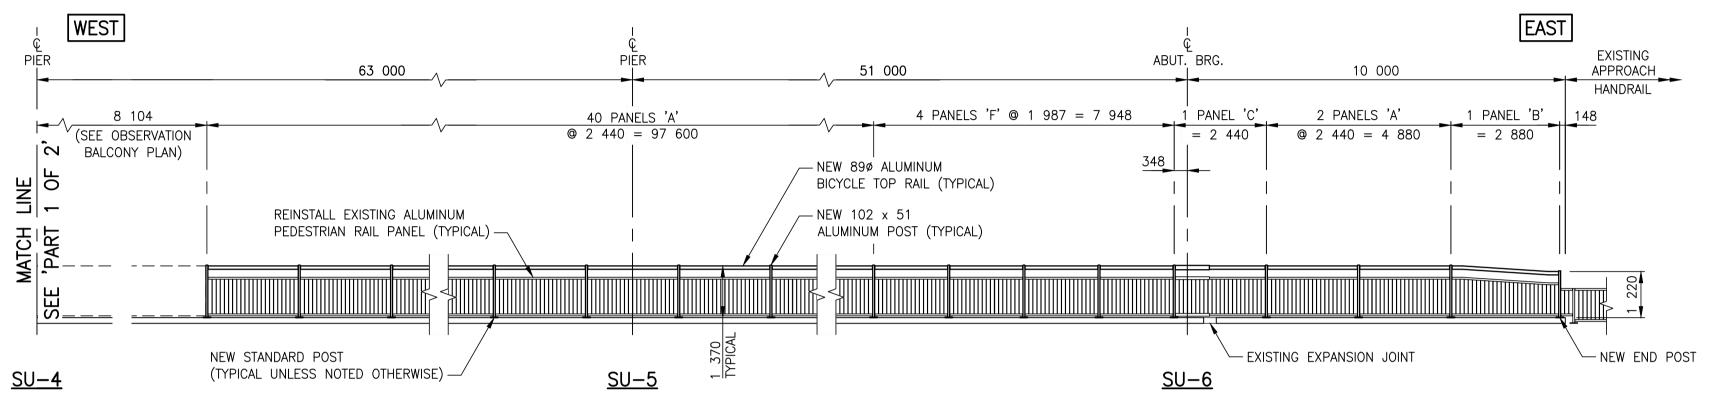

| PEDESTRIAN HANDRAIL PANEL DATA |              |              |                |  |  |  |  |  |
|--------------------------------|--------------|--------------|----------------|--|--|--|--|--|
| PANEL<br>TYPE                  | No.<br>REQ'D | 1            | 2              |  |  |  |  |  |
| 'A'                            | 98           | 2 440        | 2 376          |  |  |  |  |  |
| 'B'                            | 2            | 2 880        | 2 816          |  |  |  |  |  |
| ,C,                            | 2            | 2 440        | 2 290          |  |  |  |  |  |
| 'D'                            | 2            | 1 900        | 1 836          |  |  |  |  |  |
| 'E'                            | 6            | 2 634        | 2 570          |  |  |  |  |  |
| 'F'                            | 4            | 1 987        | 1 923          |  |  |  |  |  |
| 'G'                            | 8            | 1 468        | 1 404          |  |  |  |  |  |
| 'H'                            | 8            | 2 319        | 2 255          |  |  |  |  |  |
| 'J'                            | 8            | SEE TYP. PAN | IEL 'J' DETAIL |  |  |  |  |  |
| 'K'                            | 1            | 2 440        | 2 376          |  |  |  |  |  |