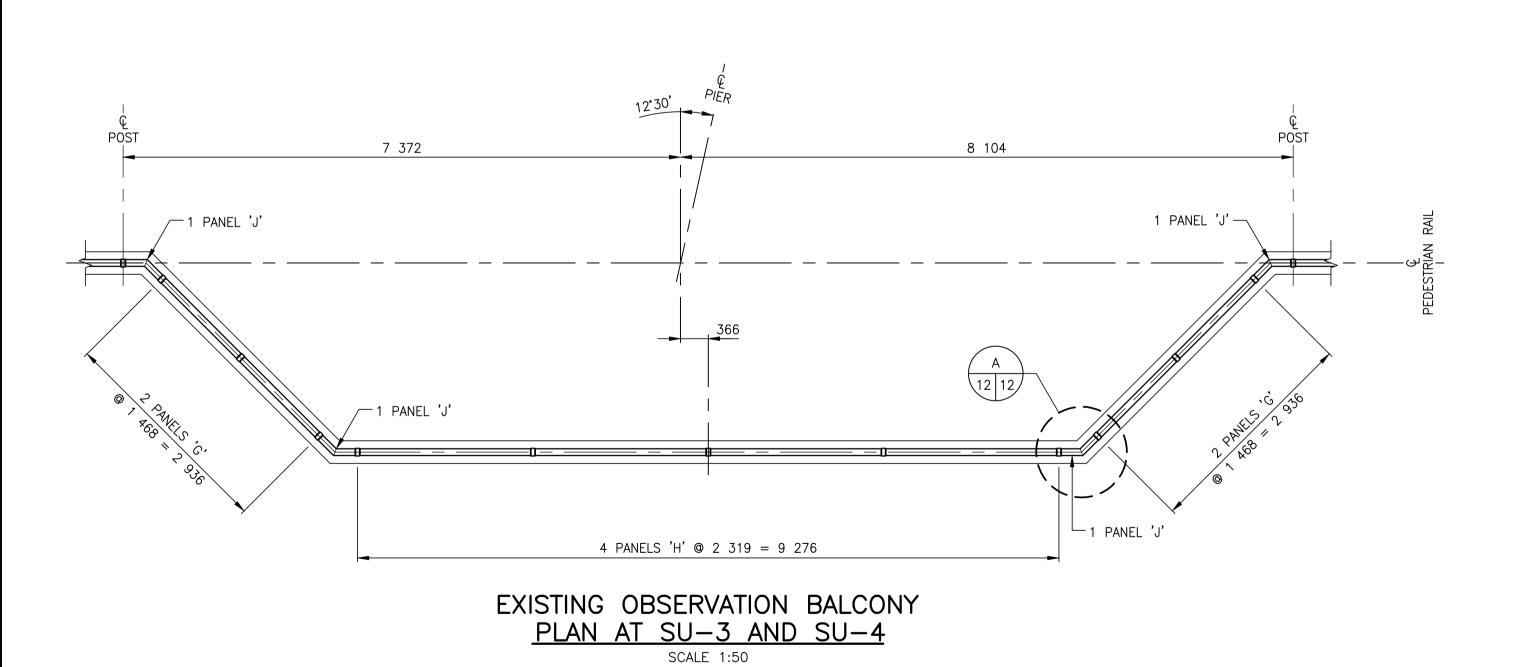

| PEDESTRIAN HANDRAIL PANEL DATA |              |              |                |  |  |  |  |  |
|--------------------------------|--------------|--------------|----------------|--|--|--|--|--|
| PANEL<br>TYPE                  | No.<br>REQ'D | 1            | 2              |  |  |  |  |  |
| 'A'                            | 98           | 2 440        | 2 376          |  |  |  |  |  |
| 'B'                            | 2            | 2 880        | 2 816          |  |  |  |  |  |
| ,C,                            | 2            | 2 440        | 2 290          |  |  |  |  |  |
| 'D'                            | 2            | 1 900        | 1 836          |  |  |  |  |  |
| 'E'                            | 6            | 2 634        | 2 570          |  |  |  |  |  |
| 'F'                            | 4            | 1 987        | 1 923          |  |  |  |  |  |
| 'G'                            | 8            | 1 468        | 1 404          |  |  |  |  |  |
| 'H'                            | 8            | 2 319        | 2 255          |  |  |  |  |  |
| 'J'                            | 8            | SEE TYP. PAN | IEL 'J' DETAIL |  |  |  |  |  |
| 'K'                            | 1            | 2 440        | 2 376          |  |  |  |  |  |