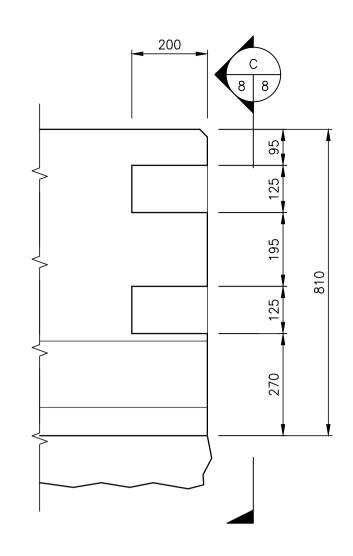

## ALUMINUM BALANCED BARRIER SOCKET DETAIL

SCALE 1:10

|  | LOCATIONS APPROVED<br>UNDERGROUND STRUCTURES                                                                                                                                                                                                                                                                                                  | G.B.M. = -<br>ELEV. = - |                   |          |    | <b>\\\\\\\\\\\\\\</b> |          | WSP Canada Group Limited<br>93 Lombard Avenue, Suite 111<br>Winnipeg MB R3B 3B1<br>T+ 1 204-943-3178 |                                  | ENGINEERS |
|--|-----------------------------------------------------------------------------------------------------------------------------------------------------------------------------------------------------------------------------------------------------------------------------------------------------------------------------------------------|-------------------------|-------------------|----------|----|-----------------------|----------|------------------------------------------------------------------------------------------------------|----------------------------------|-----------|
|  | SIGNED BY:                                                                                                                                                                                                                                                                                                                                    |                         |                   |          |    |                       |          |                                                                                                      | F+ 1 204-943-4948<br>www.wsp.com | 3/ /      |
|  | LOCATION OF UNDERGROUND STRUCTURES AS SHOWN<br>ARE BASED ON THE BEST INFORMATION AVAILABLE BUT NO<br>GUARANTEE IS GIVEN THAT ALL EXISTING UTILITIES ARE<br>SHOWN OR THAT THE GIVEN LOCATIONS ARE EXACT<br>CONFIRMATION OF EXISTANCE AND EXACT LOCATION OF<br>ALL SERVICES MUST BE OBTAINED FROM THE INDIVIDUAL<br>UTILITIES BEFORE PROCEEDING |                         |                   |          |    | DESIGNED<br>BY        |          |                                                                                                      | WC                               | I REALS   |
|  |                                                                                                                                                                                                                                                                                                                                               |                         |                   |          |    | DRAWN<br>BY           | FD       | APPROVED<br>BY                                                                                       | JL                               |           |
|  |                                                                                                                                                                                                                                                                                                                                               |                         |                   |          |    | HOR. SCALE AS NOTED   |          | RELEASED FOR                                                                                         |                                  | CONSULTA  |
|  |                                                                                                                                                                                                                                                                                                                                               | 0                       | ISSUED FOR TENDER | 18.02.23 | JL | VERTICAL              | AS NOTED | CONSTRUCTION                                                                                         |                                  |           |
|  |                                                                                                                                                                                                                                                                                                                                               | No.                     | REVISIONS         | DATE     | BY | DATE                  | 18.02.23 | DATE                                                                                                 |                                  | 17M-      |