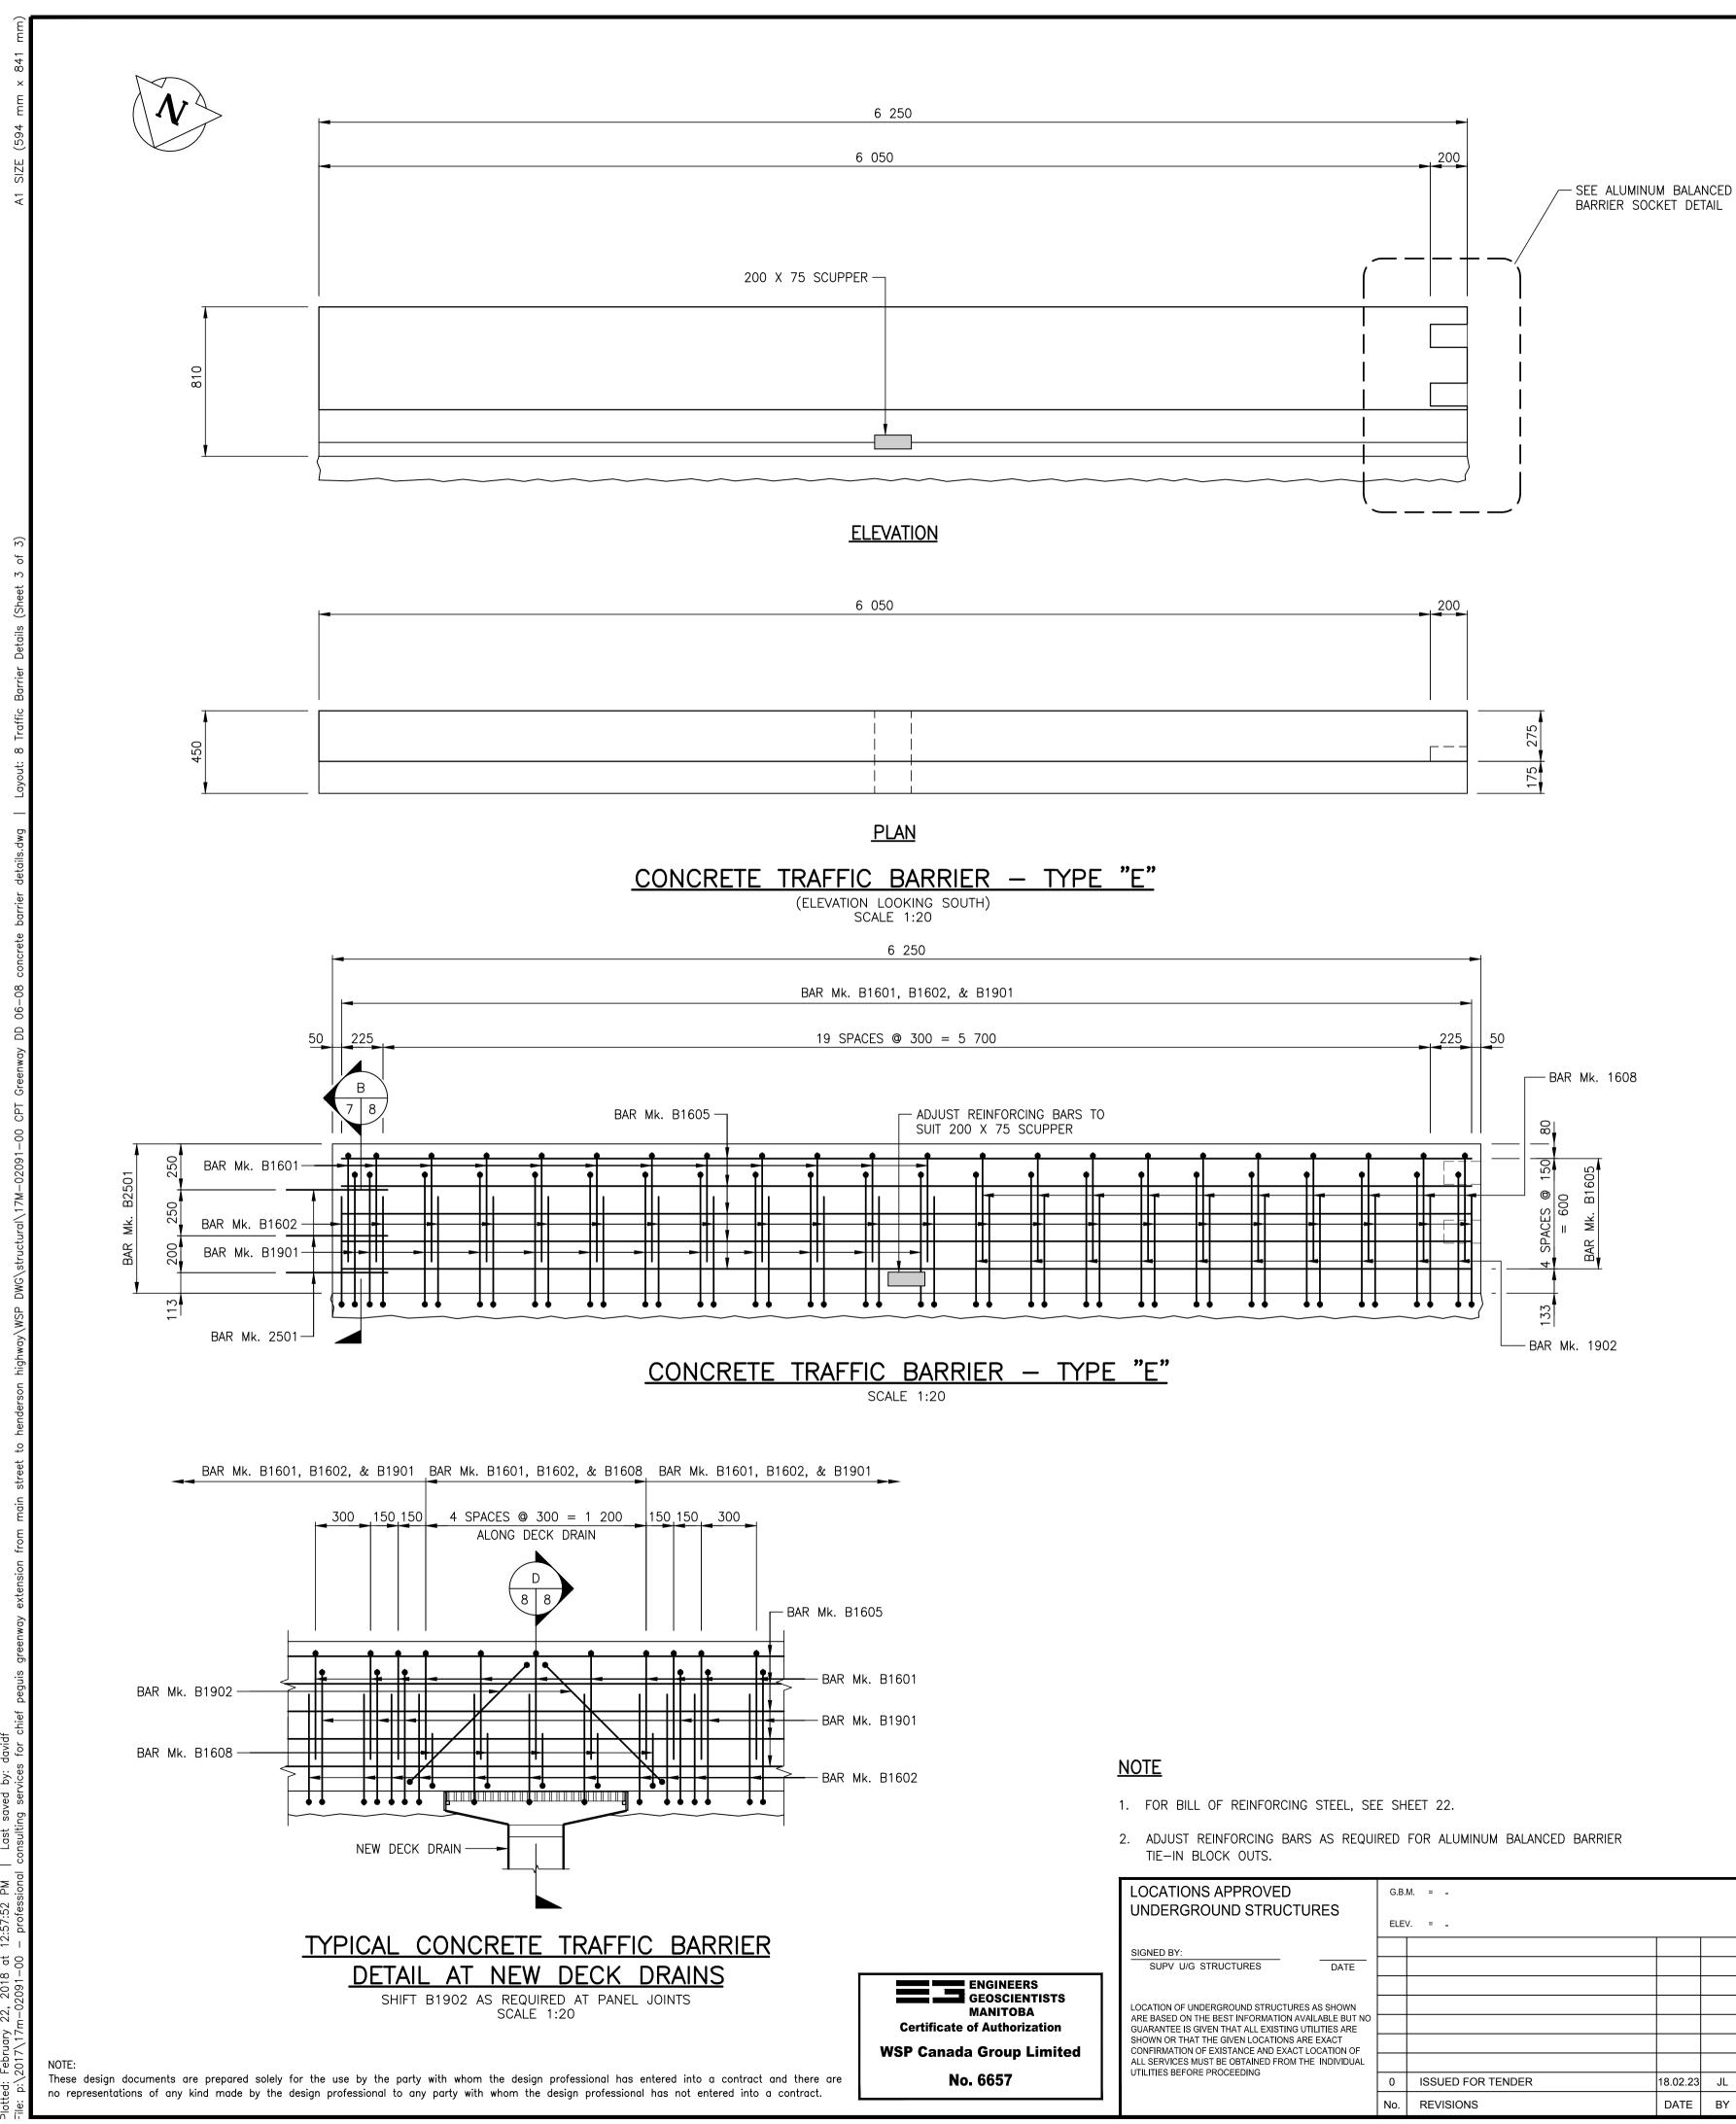

## ALUMINUM BALANCED BARRIER SOCKET DETAIL

SCALE 1:10

|  | LOCATIONS APPROVED<br>UNDERGROUND STRUCTURES                                                                                                                                                                                                                                                                                                  | G.B.M. = -<br>ELEV. = - |                   |          |    | <b>\\\\\\\\\\\\\\</b> |          | WSP Canada Group Limited<br>93 Lombard Avenue, Suite 111<br>Winnipeg MB R3B 3B1<br>T+ 1 204-943-3178 |                                  | ENGINEERS |
|--|-----------------------------------------------------------------------------------------------------------------------------------------------------------------------------------------------------------------------------------------------------------------------------------------------------------------------------------------------|-------------------------|-------------------|----------|----|-----------------------|----------|------------------------------------------------------------------------------------------------------|----------------------------------|-----------|
|  | SIGNED BY:                                                                                                                                                                                                                                                                                                                                    |                         |                   |          |    |                       |          |                                                                                                      | F+ 1 204-943-4948<br>www.wsp.com | 3/ /      |
|  | LOCATION OF UNDERGROUND STRUCTURES AS SHOWN<br>ARE BASED ON THE BEST INFORMATION AVAILABLE BUT NO<br>GUARANTEE IS GIVEN THAT ALL EXISTING UTILITIES ARE<br>SHOWN OR THAT THE GIVEN LOCATIONS ARE EXACT<br>CONFIRMATION OF EXISTANCE AND EXACT LOCATION OF<br>ALL SERVICES MUST BE OBTAINED FROM THE INDIVIDUAL<br>UTILITIES BEFORE PROCEEDING |                         |                   |          |    | DESIGNED<br>BY        |          |                                                                                                      | WC                               | I REALS   |
|  |                                                                                                                                                                                                                                                                                                                                               |                         |                   |          |    | DRAWN<br>BY           | FD       | APPROVED<br>BY                                                                                       | JL                               |           |
|  |                                                                                                                                                                                                                                                                                                                                               |                         |                   |          |    | HOR. SCALE AS NOTED   |          | RELEASED FOR                                                                                         |                                  | CONSULTA  |
|  |                                                                                                                                                                                                                                                                                                                                               | 0                       | ISSUED FOR TENDER | 18.02.23 | JL | VERTICAL              | AS NOTED | CONSTRUCTION                                                                                         |                                  |           |
|  |                                                                                                                                                                                                                                                                                                                                               | No.                     | REVISIONS         | DATE     | BY | DATE                  | 18.02.23 | DATE                                                                                                 |                                  | 17M-      |