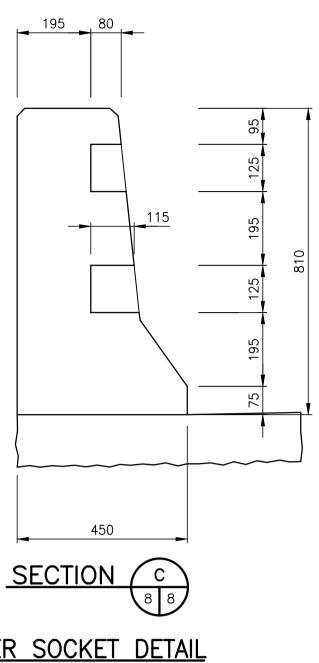

## ALUMINUM BALANCED BARRIER SOCKET DETAIL

SCALE 1:10

|  | LOCATIONS APPROVED<br>UNDERGROUND STRUCTURES                                                                                                                                                                                                                                                                                                  | G.B.M. = -<br>ELEV. = - |                   |          |    | <b>\\\\\\\\\\\\\\</b> |          | WSP Canada Group Limited<br>93 Lombard Avenue, Suite 111<br>Winnipeg MB R3B 3B1<br>T+ 1 204-943-3178 |                                  | ENGINEERS |
|--|-----------------------------------------------------------------------------------------------------------------------------------------------------------------------------------------------------------------------------------------------------------------------------------------------------------------------------------------------|-------------------------|-------------------|----------|----|-----------------------|----------|------------------------------------------------------------------------------------------------------|----------------------------------|-----------|
|  | SIGNED BY:                                                                                                                                                                                                                                                                                                                                    |                         |                   |          |    |                       |          |                                                                                                      | F+ 1 204-943-4948<br>www.wsp.com | 3/ /      |
|  | LOCATION OF UNDERGROUND STRUCTURES AS SHOWN<br>ARE BASED ON THE BEST INFORMATION AVAILABLE BUT NO<br>GUARANTEE IS GIVEN THAT ALL EXISTING UTILITIES ARE<br>SHOWN OR THAT THE GIVEN LOCATIONS ARE EXACT<br>CONFIRMATION OF EXISTANCE AND EXACT LOCATION OF<br>ALL SERVICES MUST BE OBTAINED FROM THE INDIVIDUAL<br>UTILITIES BEFORE PROCEEDING |                         |                   |          |    | DESIGNED<br>BY        |          |                                                                                                      | WC                               | I REALS   |
|  |                                                                                                                                                                                                                                                                                                                                               |                         |                   |          |    | DRAWN<br>BY           | FD       | APPROVED<br>BY                                                                                       | JL                               |           |
|  |                                                                                                                                                                                                                                                                                                                                               |                         |                   |          |    | HOR. SCALE AS NOTED   |          | RELEASED FOR                                                                                         |                                  | CONSULTA  |
|  |                                                                                                                                                                                                                                                                                                                                               | 0                       | ISSUED FOR TENDER | 18.02.23 | JL | VERTICAL              | AS NOTED | CONSTRUCTION                                                                                         |                                  |           |
|  |                                                                                                                                                                                                                                                                                                                                               | No.                     | REVISIONS         | DATE     | BY | DATE                  | 18.02.23 | DATE                                                                                                 |                                  | 17M-      |