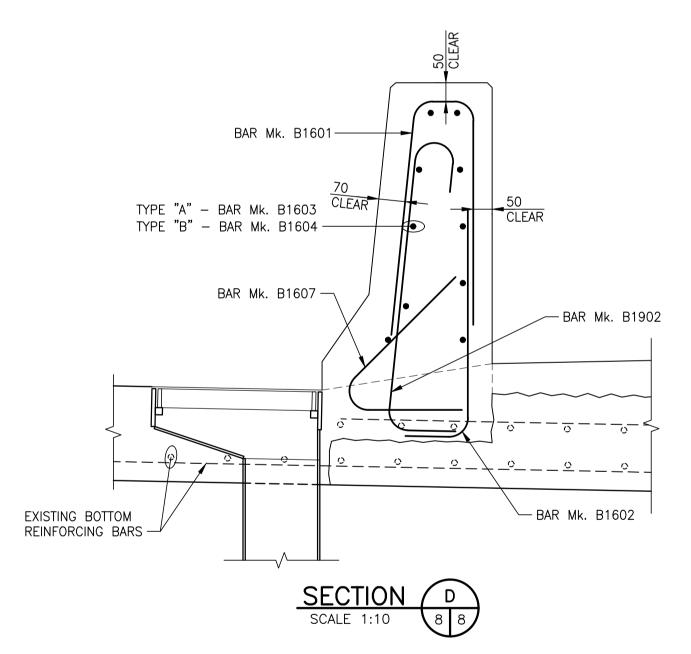

**ELEVATION** 

## ALUMINUM BALANCED BARRIER SOCKET DETAIL

SCALE 1:10



|  | LOCATIONS APPROVED<br>UNDERGROUND STRUCTURES                                                                                                                                                                                                                                                                                                  | G.B.M. = -<br>ELEV. = - |                   |          |    | <b>\\\\\\\\\\\\\\</b> |          | WSP Canada Group Limited<br>93 Lombard Avenue, Suite 111<br>Winnipeg MB R3B 3B1<br>T+ 1 204-943-3178 |                                  | ENGINEERS |
|--|--------------------------------------------------------------------------------------------------------------------------------------------------------------------------------------------------------------