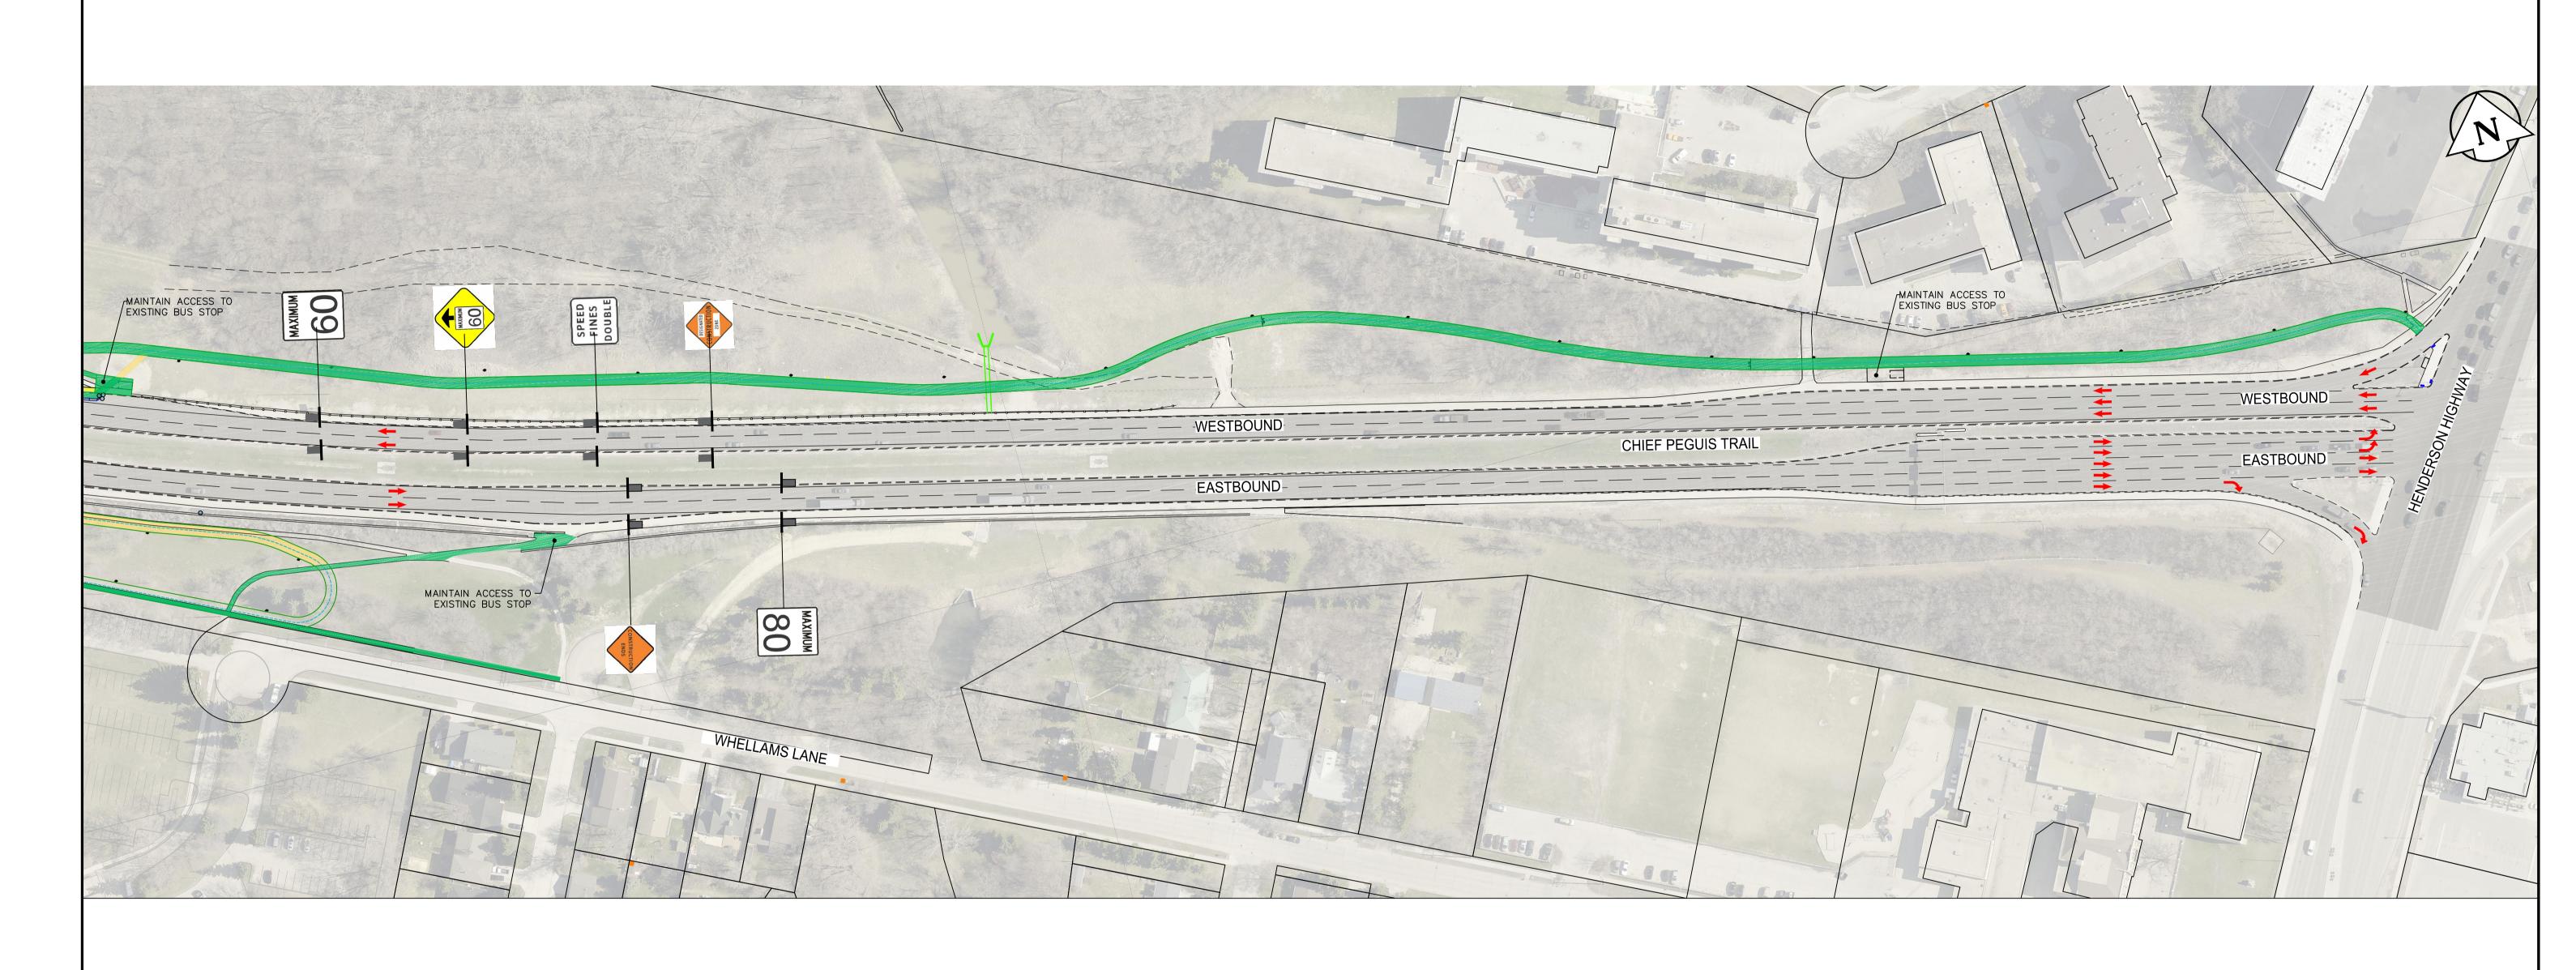

## PHASE 2

- SET UP TEMPORARY PRECAST CONCRETE BARRIERS NEAR THE NORTH SIDE OF THE EXISTING WESTBOUND STRUCTURE. SET UP POLYPOST ON WESTBOUND STRUCTURE FOR LANE DELINEATION.
- MAINTAIN PEDESTRIAN ACCESS TO AND ON THE TEMPORARY SIDEWALK ALONG THE NORTH SIDE OF THE EXISTING WESTBOUND STRUCTURE FOR THE DURATION OF PHASE 2.

EAST SIDE PHASE 2