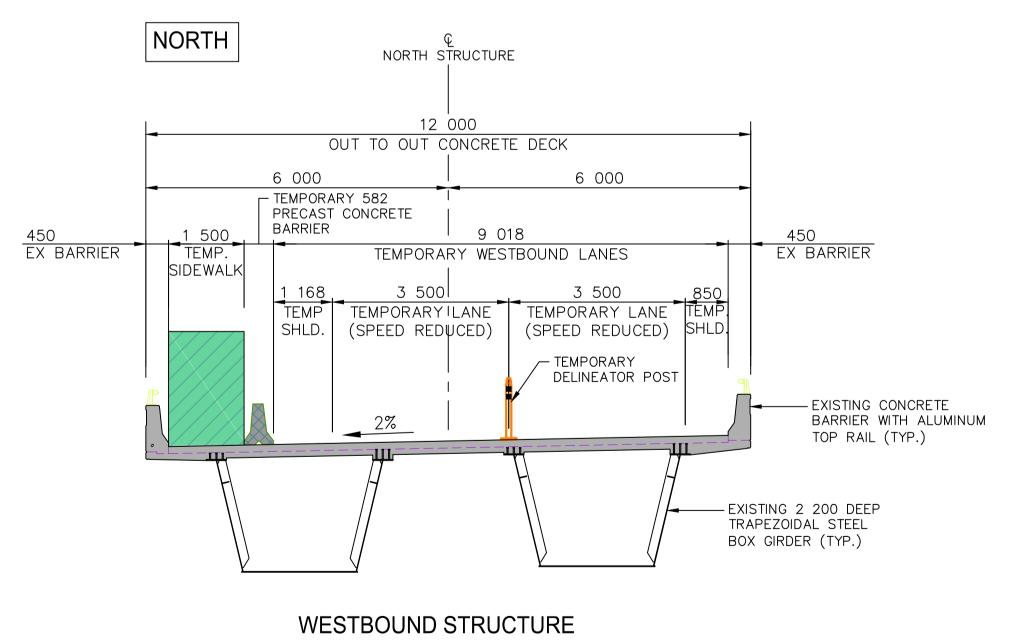

## PHASE 2

- SET UP TEMPORARY PRECAST CONCRETE BARRIERS NEAR THE NORTH SIDE OF THE EXISTING WESTBOUND STRUCTURE. SET UP POLYPOST ON WESTBOUND STRUCTURE FOR LANE DELINEATION.
- MAINTAIN PEDESTRIAN ACCESS TO AND ON THE TEMPORARY SIDEWALK ALONG THE NORTH SIDE OF THE EXISTING WESTBOUND STRUCTURE FOR THE DURATION OF PHASE 2.

EASTBOUND STRUCTURE