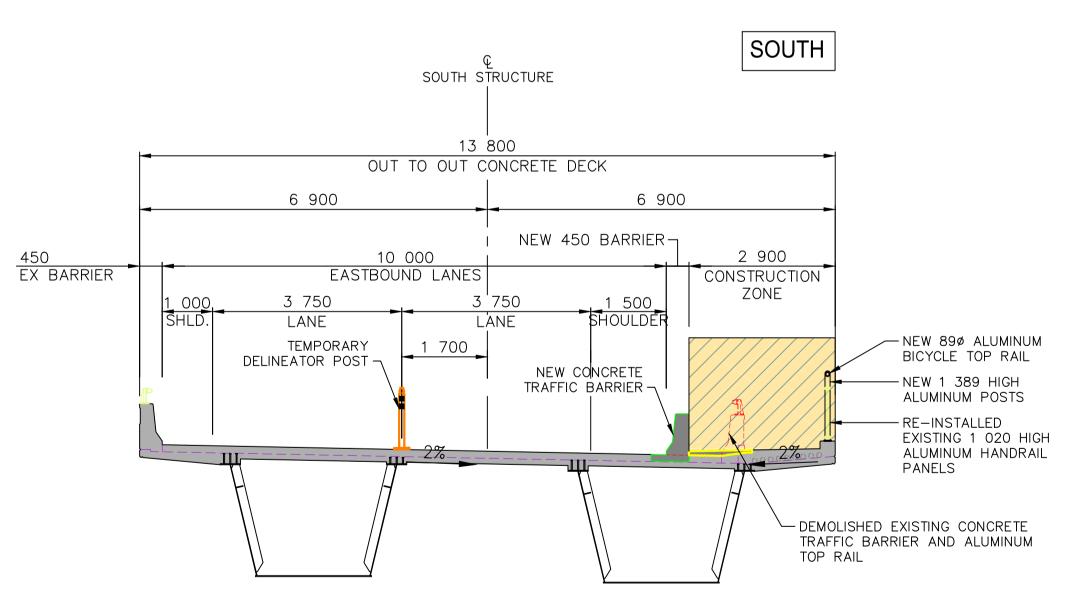

**METRIC** 

WHOLE NUMBERS INDICATE MILLIMETRES DECIMALIZED NUMBERS INDICATE METRES

ENGINEERS GEOSCIENTIST **Certificate of Authorization** WSP Canada Group Limited No. 6657



LEGEND

CRASH ATTENUATOR POLYPOST

TEMPORARY CONCRETE BARRIER PEDESTRIAN PATH CONSTRUCTION ZONE

## PHASE 2

- SET UP TEMPORARY PRECAST CONCRETE BARRIERS NEAR THE NORTH SIDE OF THE EXISTING WESTBOUND STRUCTURE. SET UP POLYPOST ON WESTBOUND STRUCTURE FOR LANE DELINEATION.
- MAINTAIN PEDESTRIAN ACCESS TO AND ON THE TEMPORARY SIDEWALK ALONG THE NORTH SIDE OF THE EXISTING WESTBOUND STRUCTURE FOR THE DURATION OF PHASE 2.

| 115 )            |        | Suite 111 - 93 Lombard Ave<br>Winnipeg, MB R3B 3B1<br>t. 204.943.3178<br>f. 204.943.4948<br>www.wsp.com |    | J.S.F.                   |
|------------------|--------|--