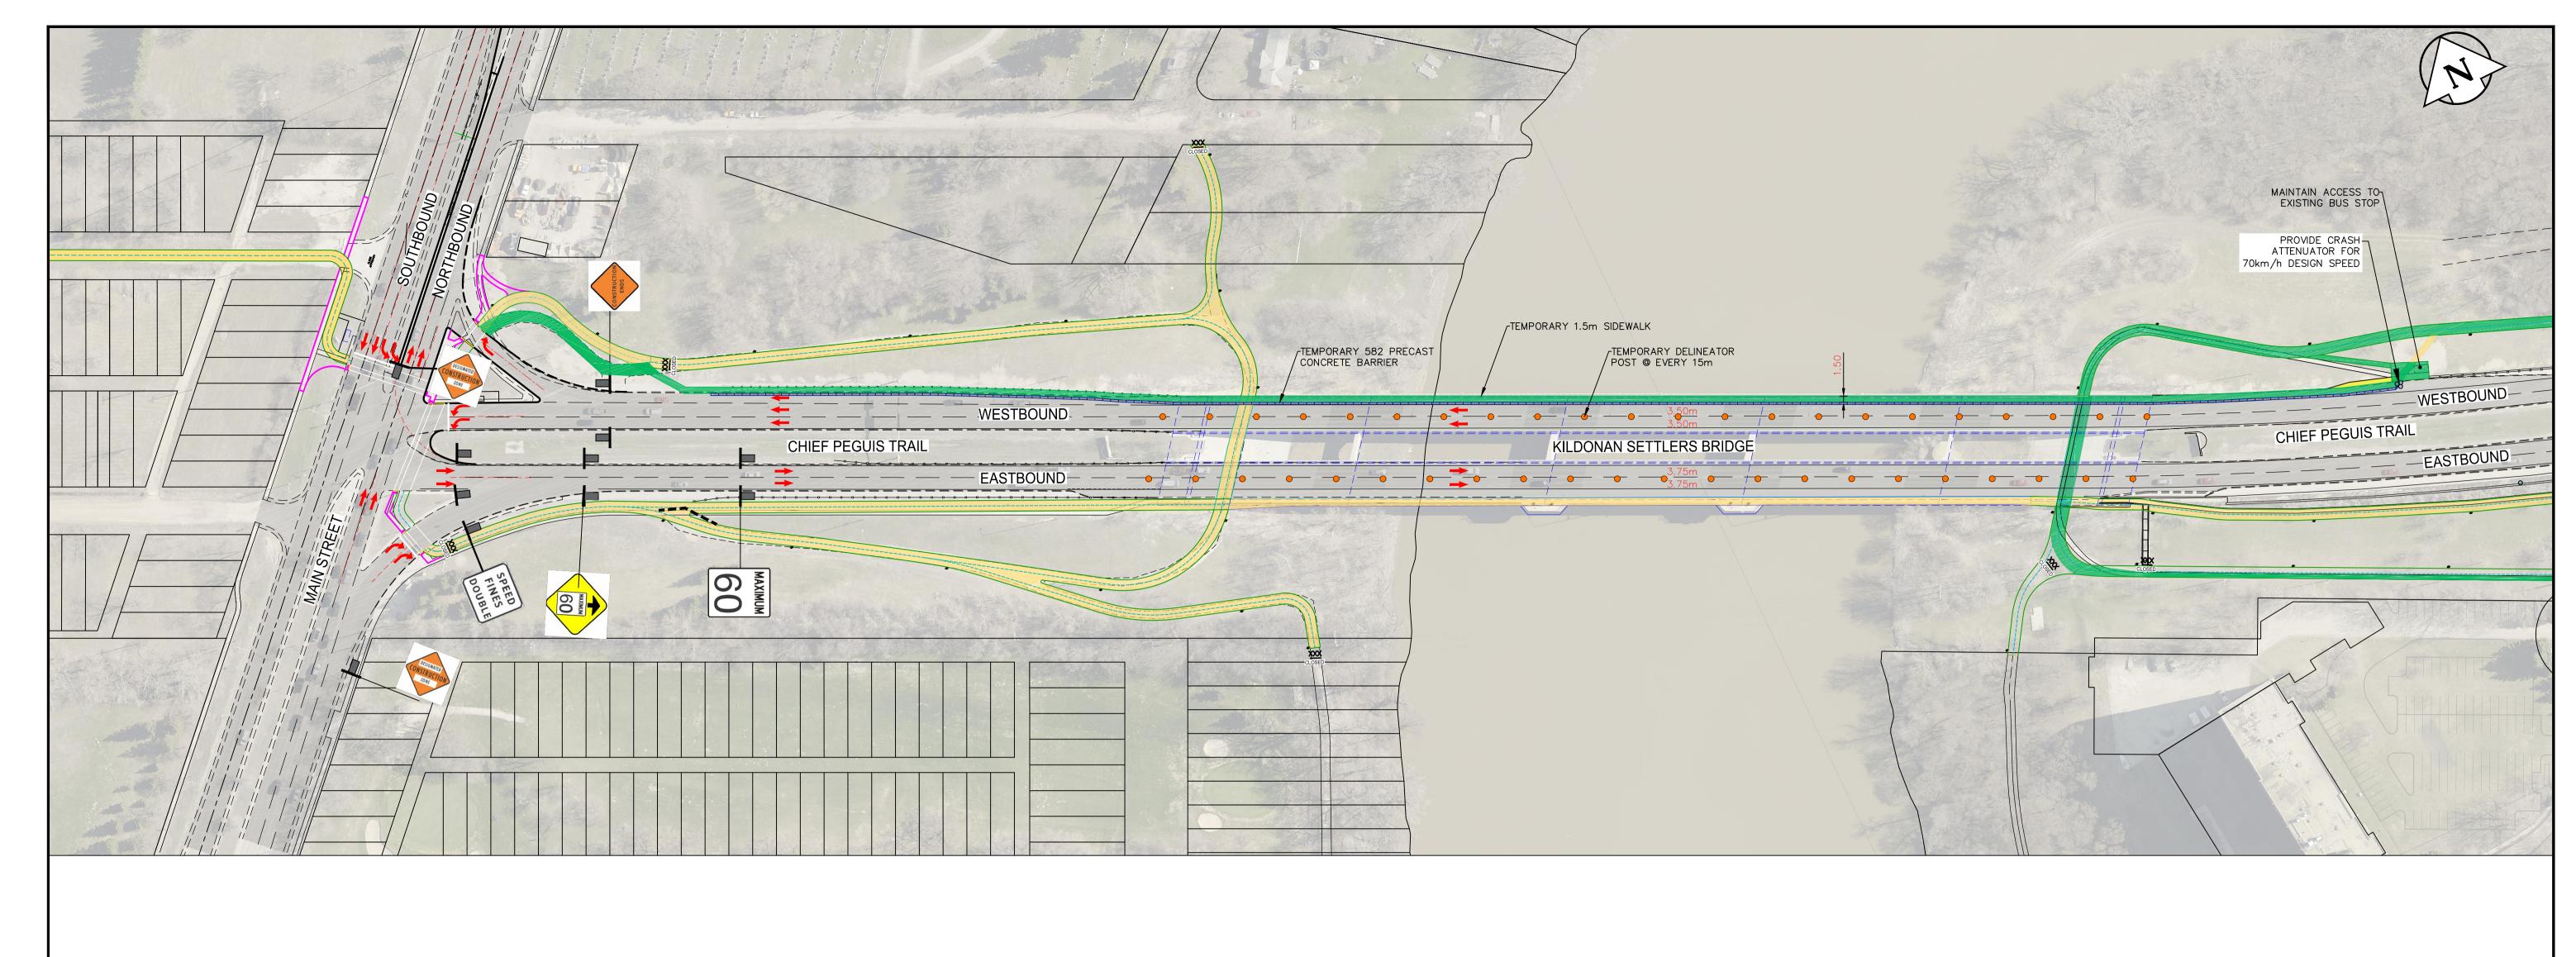

## PHASE 2

- SET UP TEMPORARY PRECAST CONCRETE BARRIERS NEAR THE NORTH SIDE OF THE EXISTING WESTBOUND STRUCTURE. SET UP POLYPOST ON WESTBOUND STRUCTURE FOR LANE DELINEATION.
- MAINTAIN PEDESTRIAN ACCESS TO AND ON THE TEMPORARY SIDEWALK ALONG THE NORTH SIDE OF THE EXISTING WESTBOUND STRUCTURE FOR THE DURATION OF PHASE 2.

## THE CITY OF WINNIPEG PUBLIC WORKS DEPARTMENT Winnipeg **ENGINEERING DIVISION**

CHIEF PEGUIS GREENWAY EXTENSION TRAFFIC AND PEDESTRIAN ACCOMMODATION

**DURING CONSTRUCTION** 

WEST SIDE PHASE 2

3 BID NO. 4-2018