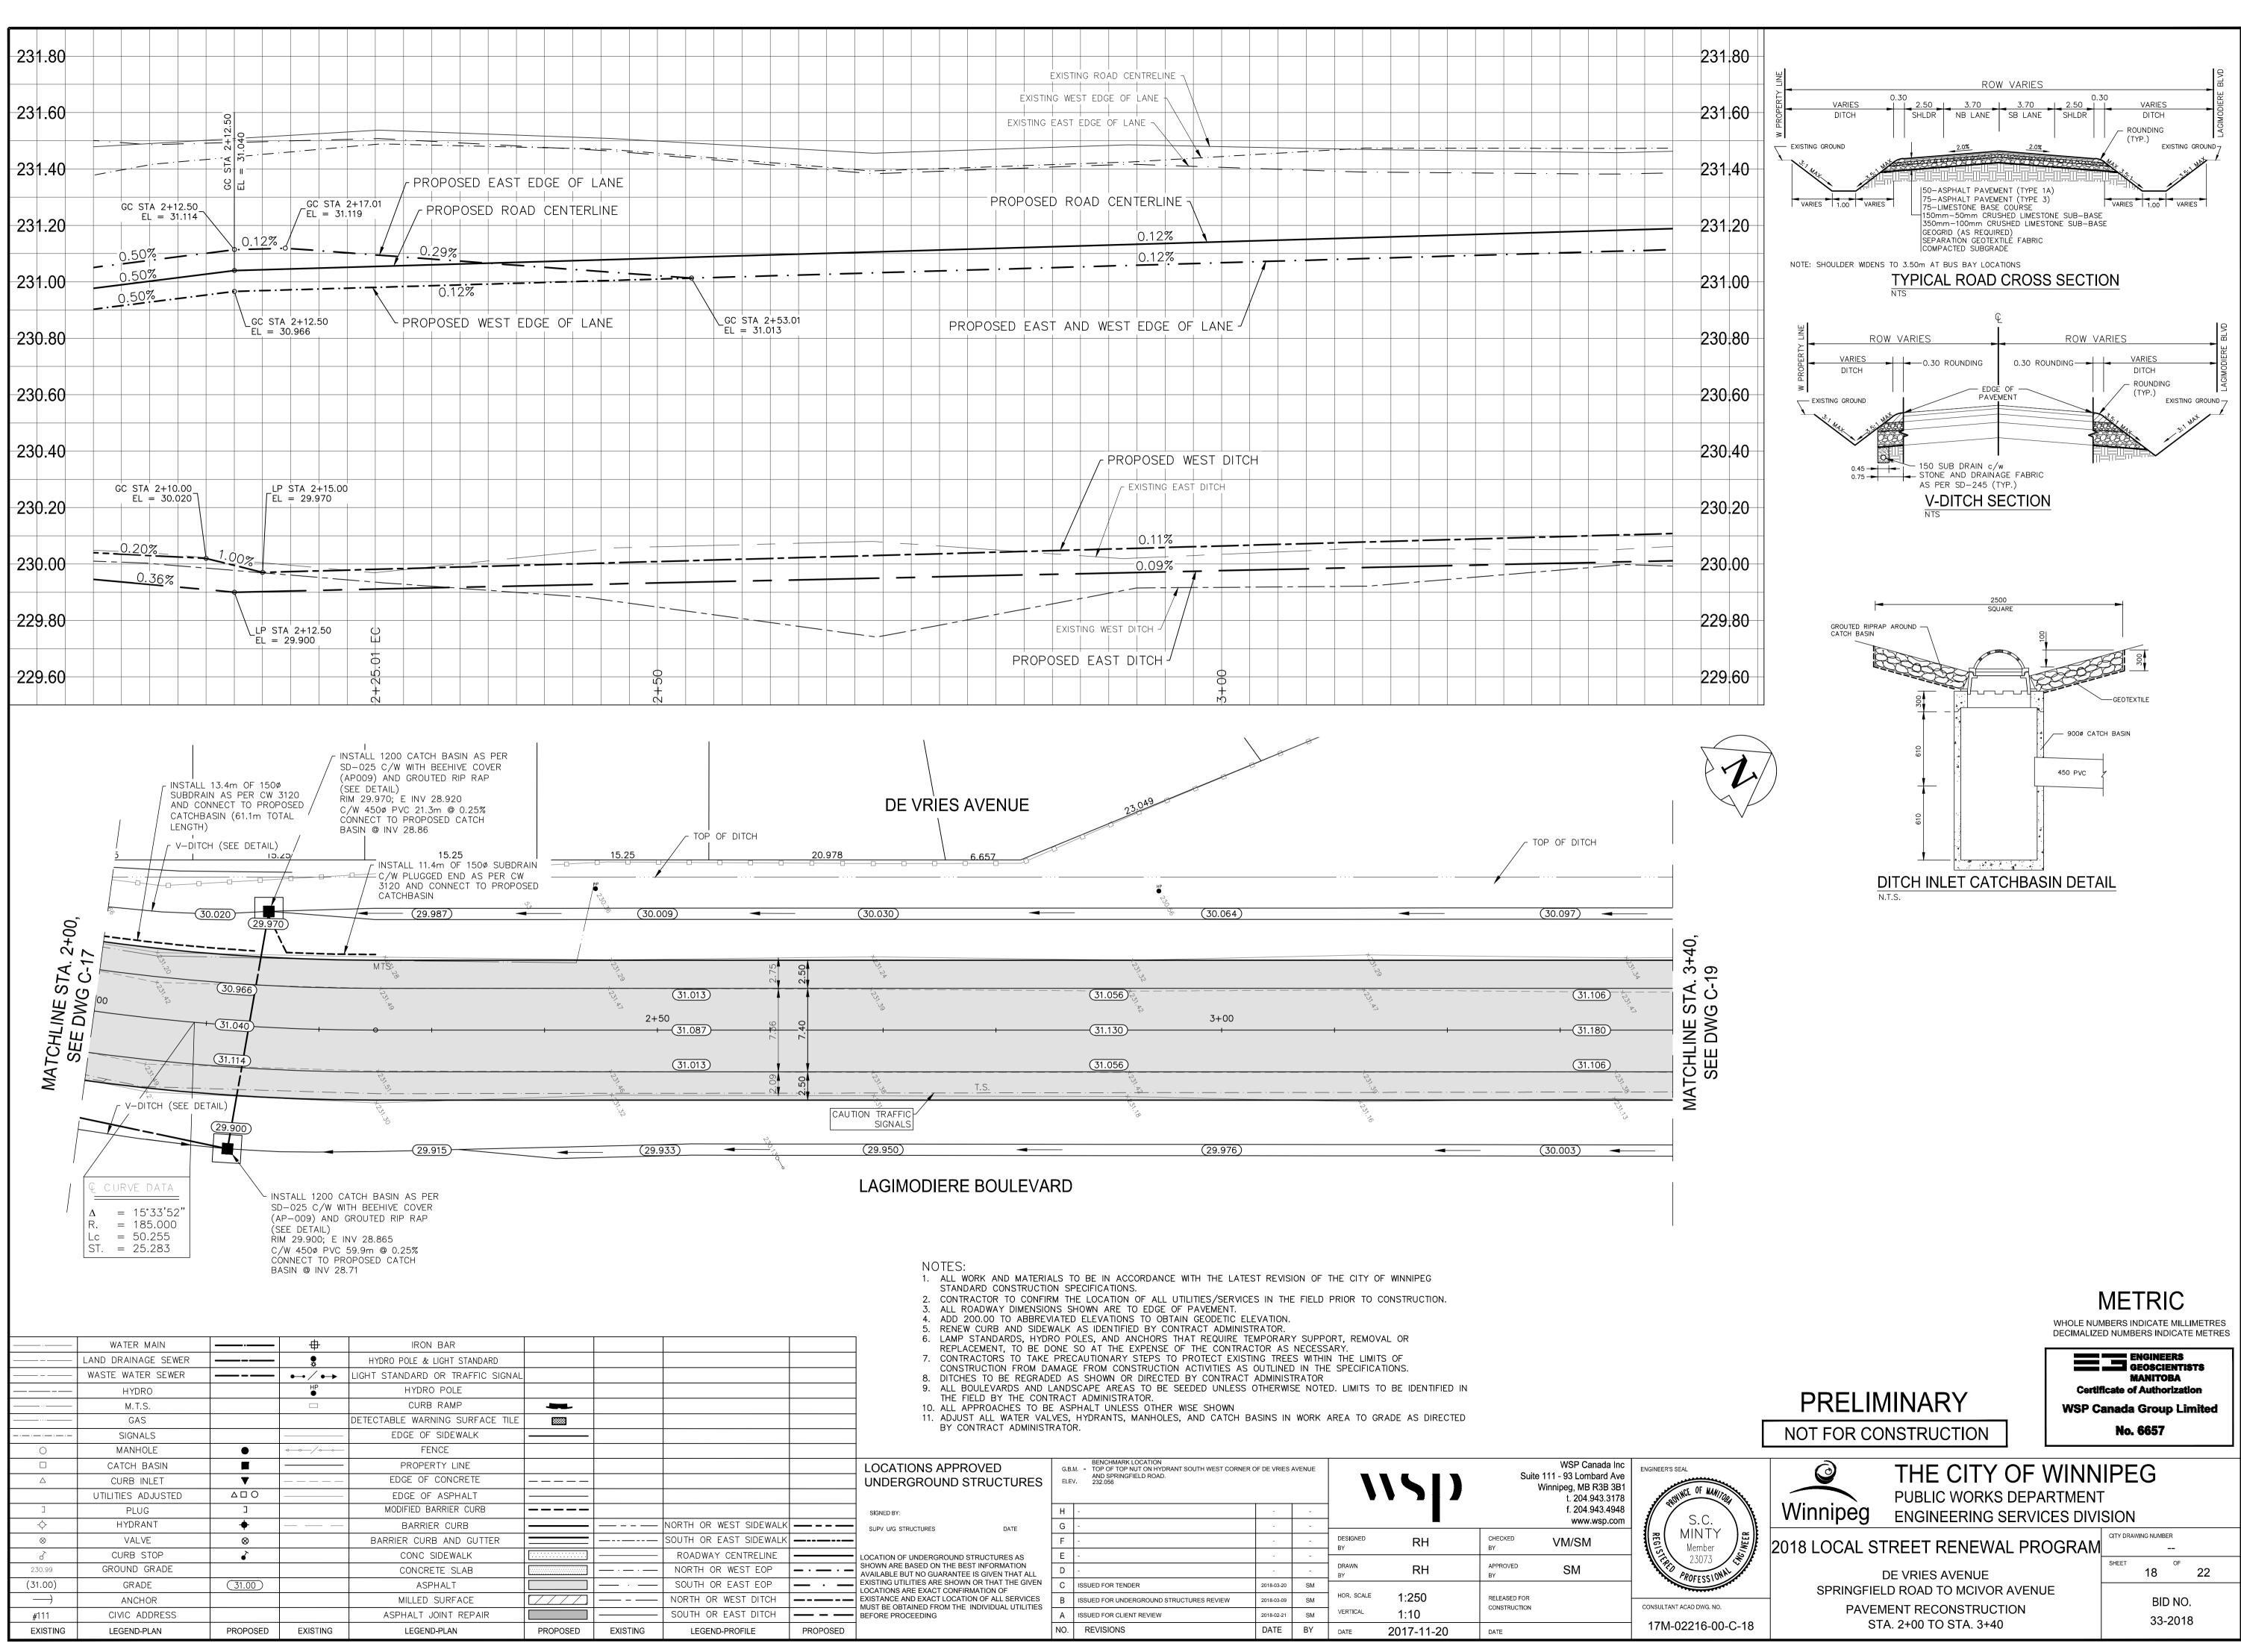

|              | LOCATIONS APPROVED                                                                                                                                                                                                                                                                                                                               | G.B. | BENCHMARK LOCATION<br>M TOP OF TOP NUT ON HYDRANT SOUTH WEST CORNEI | R OF DE VRIES | AVENUE |                |              |                                                                       | WSP Canada Inc | ENGINEER'S SEAL |
|--------------|--------------------------------------------------------------------------------------------------------------------------------------------------------------------------------------------------------------------------------------------------------------------------------------------------------------------------------------------------|------|---------------------------------------------------------------------|---------------|--------|----------------|--------------|-----------------------------------------------------------------------|----------------|-----------------|
|              | UNDERGROUND STRUCTURES                                                                                                                                                                                                                                                                                                                           |      | AND SPRINGFIELD ROAD.<br>ELEV. 232.056                              |               |        |                | $\mathbb{N}$ | Suite 111 - 93 Lombard Ave<br>Winnipeg, MB R3B 3B1<br>t. 204.943.3178 |                | ROUNC           |
|              | SIGNED BY:                                                                                                                                                                                                                                                                                                                                       | н    | -                                                                   | -             | -      | -              |              | f. 204.943.4948<br>www.wsp.com                                        |                | 31 /            |
|              | SUPV U/G STRUCTURES DATE                                                                                                                                                                                                                                                                                                                         | G    | -                                                                   | -             | -      |                |              |                                                                       |                |                 |
|              | LOCATION OF UNDERGROUND STRUCTURES AS<br>SHOWN ARE BASED ON THE BEST INFORMATION<br>AVAILABLE BUT NO GUARANTEE IS GIVEN THAT ALL<br>EXISTING UTILITIES ARE SHOWN OR THAT THE GIVEN<br>LOCATIONS ARE EXACT CONFIRMATION OF<br>EXISTANCE AND EXACT LOCATION OF ALL SERVICES<br>MUST BE OBTAINED FROM THE INDIVIDUAL UTILITIES<br>BEFORE PROCEEDING | F    | -                                                                   | -             | -      | DESIGNED<br>BY | RH           | CHECKED<br>BY                                                         | VM/SM          | 1 1 2 1         |
|              |                                                                                                                                                                                                                                                                                                                                                  | E    | -                                                                   | -             | -      |                |              |                                                                       |                |                 |
| • • <b>—</b> |                                                                                                                                                                                                                                                                                                                                                  | D    | -                                                                   | -             | -      | DRAWN<br>BY    | RH           | APPROVED<br>BY                                                        | SM             | PIC PI          |
| —            |                                                                                                                                                                                                                                                                                                                                                  | С    | ISSUED FOR TENDER                                                   | 2018-03-20    | SM     |                |              | RELEASED FOR                                                          |                | and a second    |
|              |                                                                                                                                                                                                                                                                                                                                                  | В    | ISSUED FOR UNDERGROUND STRUCTURES REVIEW                            | 2018-03-09    | SM     | HOR. SCALE     |              |                                                                       |                | CONSULTANT AC   |
| _            |                                                                                                                                                                                                                                                                                                                                                  | A    | ISSUED FOR CLIENT REVIEW                                            | 2018-02-21    | SM     | VERTICAL       |              | CONSTRUCTION                                                          |                | 17M-02          |
| SED          |                                                                                                                                                                                                                                                                                                                                                  | NO.  | REVISIONS                                                           | DATE          | BY     | DATE           | 2017-11-20   | DATE                                                                  |                |                 |
|              |                                                                                                                                                                                                                                                                                                                                                  |      |                                                                     |               |        |                |              |                                                                       |                |                 |