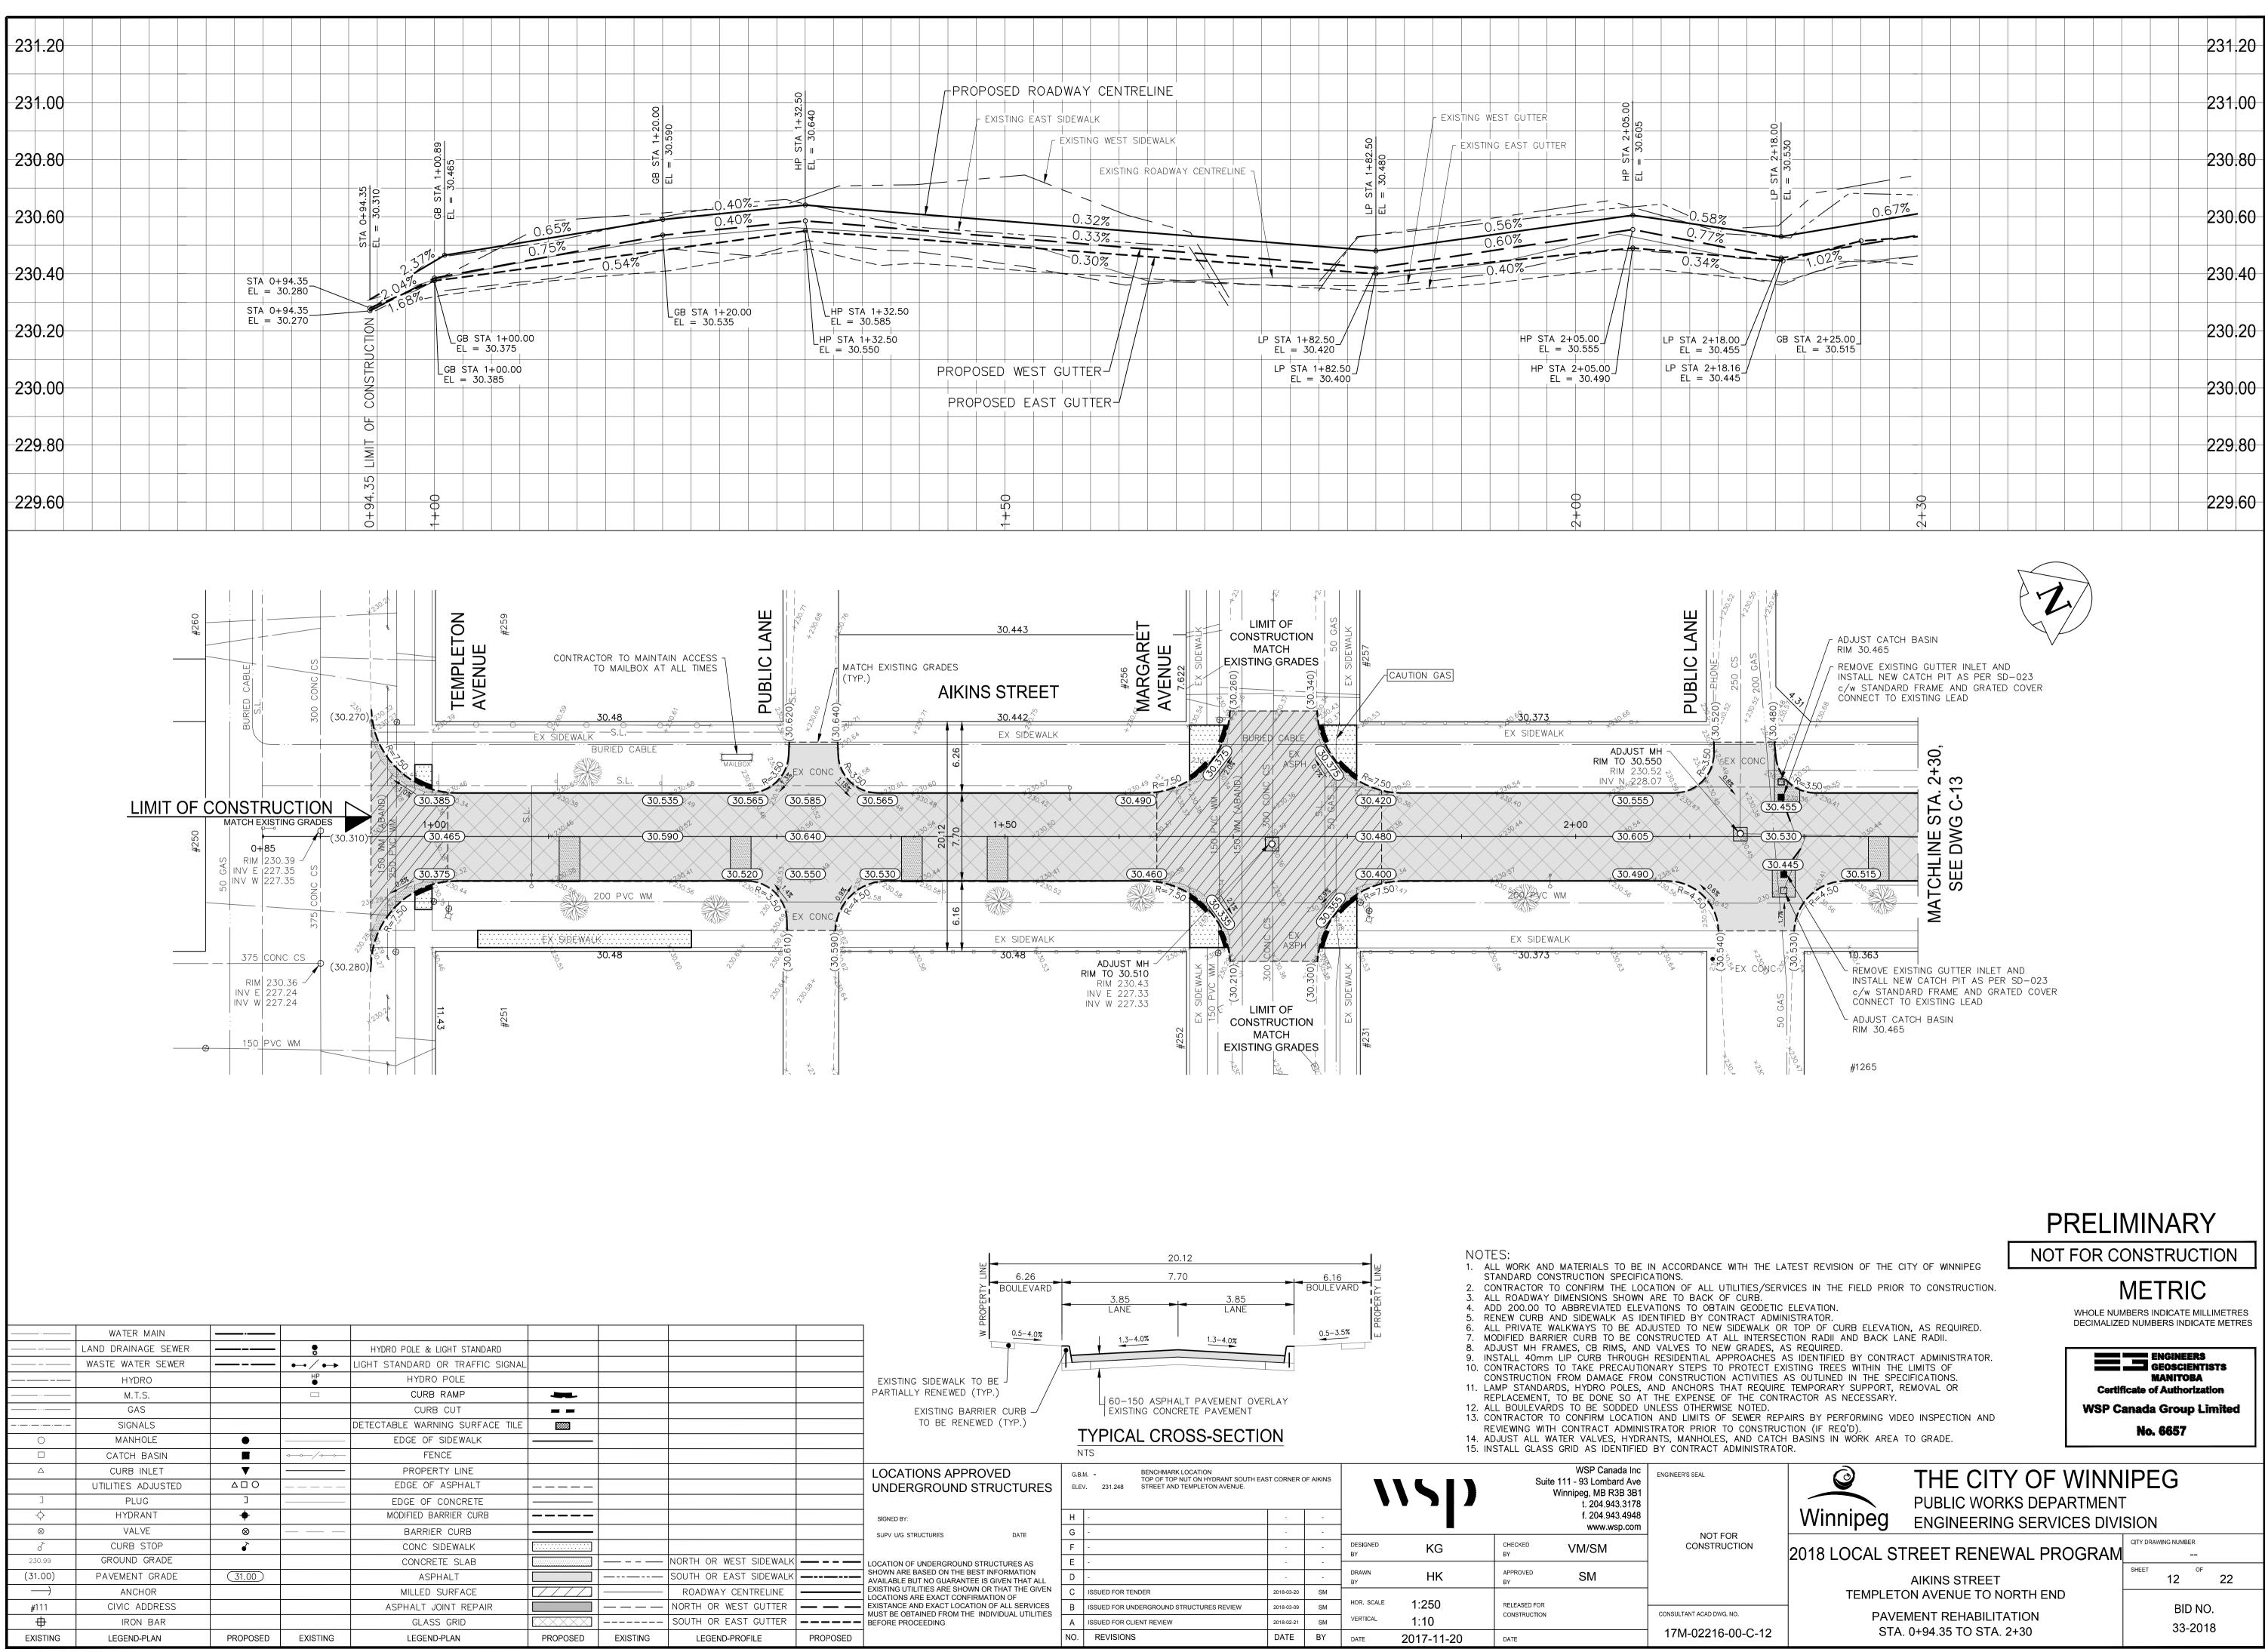

|                                                                |                                          |                                         |                                                                                                                                                                                                                                                                                                                                                                                                                                                                                                                                                                                                                                                                                                                                                                                                                                                                                                                                                                                                                                                                                                                                                                                                                                                                                                                                                                                                                                                                                                                                                                                                                                                                                                                                                                                                                                                                                                                                                                                                                                                                                                               | 231.20       |
|----------------------------------------------------------------|------------------------------------------|-----------------------------------------|---------------------------------------------------------------------------------------------------------------------------------------------------------------------------------------------------------------------------------------------------------------------------------------------------------------------------------------------------------------------------------------------------------------------------------------------------------------------------------------------------------------------------------------------------------------------------------------------------------------------------------------------------------------------------------------------------------------------------------------------------------------------------------------------------------------------------------------------------------------------------------------------------------------------------------------------------------------------------------------------------------------------------------------------------------------------------------------------------------------------------------------------------------------------------------------------------------------------------------------------------------------------------------------------------------------------------------------------------------------------------------------------------------------------------------------------------------------------------------------------------------------------------------------------------------------------------------------------------------------------------------------------------------------------------------------------------------------------------------------------------------------------------------------------------------------------------------------------------------------------------------------------------------------------------------------------------------------------------------------------------------------------------------------------------------------------------------------------------------------|--------------|
| +32.50<br>540                                                  | PROPOSED ROADWAY CENTRELINE              | T EXISTING WEST                         |                                                                                                                                                                                                                                                                                                                                                                                                                                                                                                                                                                                                                                                                                                                                                                                                                                                                                                                                                                                                                                                                                                                                                                                                                                                                                                                                                                                                                                                                                                                                                                                                                                                                                                                                                                                                                                                                                                                                                                                                                                                                                                               | 231.00       |
| HP STA 1+32:<br>EL = 30.640                                    | EXISTING ROADWAY CENTRELIN               | <u> </u>                                | Image: Constraint of the second state of the seco | 230.80       |
|                                                                |                                          | \    I   \\\\\\\\\\\\\\\\\\\\\\\\\\\\\\ | 6%<br>0%<br>0%                                                                                                                                                                                                                                                                                                                                                                                                                                                                                                                                                                                                                                                                                                                                                                                                                                                                                                                                                                                                                                                                                                                                                                                                                                                                                                                                                                                                                                                                                                                                                                                                                                                                                                                                                                                                                                                                                                                                                                                                                                                                                                | 0.67% 230.60 |
|                                                                |                                          |                                         | 0%                                                                                                                                                                                                                                                                                                                                                                                                                                                                                                                                                                                                                                                                                                                                                                                                                                                                                                                                                                                                                                                                                                                                                                                                                                                                                                                                                                                                                                                                                                                                                                                                                                                                                                                                                                                                                                                                                                                                                                                                                                                                                                            | 230.40       |
| HP STA 1+32.50<br>EL = 30.585<br>HP STA 1+32.50<br>EL = 30.550 |                                          | LP STA 1+82.50<br>EL = 30.420           | HP STA 2+05.00<br>EL = 30.555<br>HP STA 2+18.00<br>EL = 30.455<br>HP STA 2+18.00<br>EL = 30.455<br>HP STA 2+25<br>EL = 30.455<br>HP STA 2+05.00<br>EL = 30.455                                                                                                                                                                                                                                                                                                                                                                                                                                                                                                                                                                                                                                                                                                                                                                                                                                                                                                                                                                                                                                                                                                                                                                                                                                                                                                                                                                                                                                                                                                                                                                                                                                                                                                                                                                                                                                                                                                                                                | 5.00515      |
|                                                                | PROPOSED WEST GUTTER-                    |                                         | $\begin{array}{c c} HP & STA & 2+05.00 \\ EL &= & 30.490 \end{array} \qquad \begin{array}{c} LP & STA & 2+18.16 \\ EL &= & 30.445 \end{array}$                                                                                                                                                                                                                                                                                                                                                                                                                                                                                                                                                                                                                                                                                                                                                                                                                                                                                                                                                                                                                                                                                                                                                                                                                                                                                                                                                                                                                                                                                                                                                                                                                                                                                                                                                                                                                                                                                                                                                                | 230.00       |
|                                                                |                                          |                                         |                                                                                                                                                                                                                                                                                                                                                                                                                                                                                                                                                                                                                                                                                                                                                                                                                                                                                                                                                                                                                                                                                                                                                                                                                                                                                                                                                                                                                                                                                                                                                                                                                                                                                                                                                                                                                                                                                                                                                                                                                                                                                                               | 229.80       |
|                                                                | 1+1-0-1-1-1-1-1-1-1-1-1-1-1-1-1-1-1-1-1- |                                         | 5+00                                                                                                                                                                                                                                                                                                                                                                                                                                                                                                                                                                                                                                                                                                                                                                                                                                                                                                                                                                                                                                                                                                                                                                                                                                                                                                                                                                                                                                                                                                                                                                                                                                                                                                                                                                                                                                                                                                                                                                                                                                                                                                          |              |