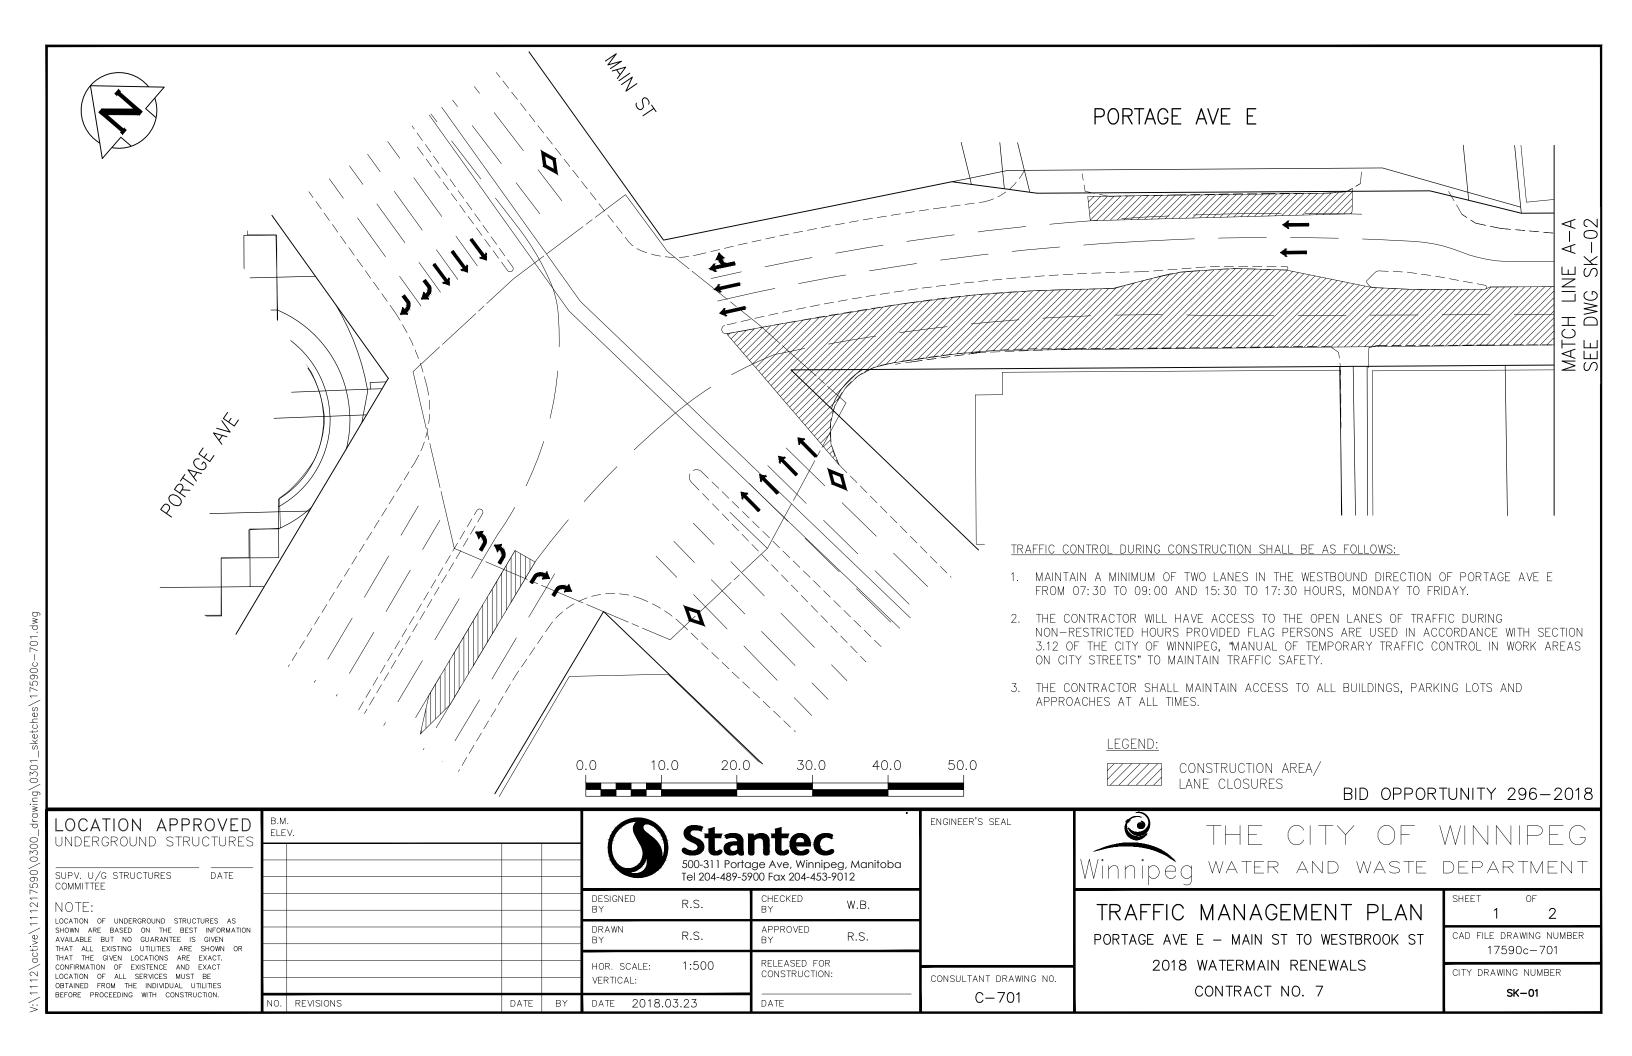

## PORTAGE AVE E WATCH LINE A-A SEE DWG SK-01 SESTIMATION OF THE SESTI

## TRAFFIC CONTROL DURING CONSTRUCTION SHALL BE AS FOLLOWS:

DATE

APPROACHES AT ALL TIMES.

LOCATION APPROVED

UNDERGROUND STRUCTURES

LOCATION OF UNDERGROUND STRUCTURES AS SHOWN ARE BASED ON THE BEST INFORMATION

BEFORE PROCEEDING WITH CONSTRUCTION.

SUPV. U/G STRUCTURES

COMMITTÉE

- 1. MAINTAIN A MINIMUM OF TWO LANES IN THE WESTBOUND DIRECTION OF PORTAGE AVE E FROM 07:30 TO 09:00 AND 15:30 TO 17:30 HOURS, MONDAY TO FRIDAY.
- 2. THE CONTRACTOR WILL HAVE ACCESS TO THE OPEN LANES OF TRAFFIC DURING NON-RESTRICTED HOURS PROVIDED FLAG PERSONS ARE USED IN ACCORDANCE WITH SECTION 3.12 OF THE CITY OF WINNIPEG, "MANUAL OF TEMPORARY TRAFFIC CONTROL IN WORK AREAS ON CITY STREETS" TO MAINTAIN TRAFFIC SAFETY

ON CITY STREETS" TO MAINTAIN TRAFFIC SAFETY.

3. THE CONTRACTOR SHALL MAINTAIN ACCESS TO ALL BUILDINGS, PARKING LOTS AND

10.0

20.0

30.0

40.0

50.0

LEGEND:

CC

CONSTRUCTION AREA/
LANE CLOSURES

BID OPPORTUNITY 296-2018

SHEET

The nnipeg W

WATER AND WASTE DEPARTMENT

TRAFFIC MANAGEMENT PLAN

PORTAGE AVE E - MAIN ST TO WESTBROOK ST

2018 WATERMAIN RENEWALS

CONTRACT NO. 7

2 2

CAD FILE DRAWING NUMBER

17590c-701

CITY DRAWING NUMBER

SK-02

OF