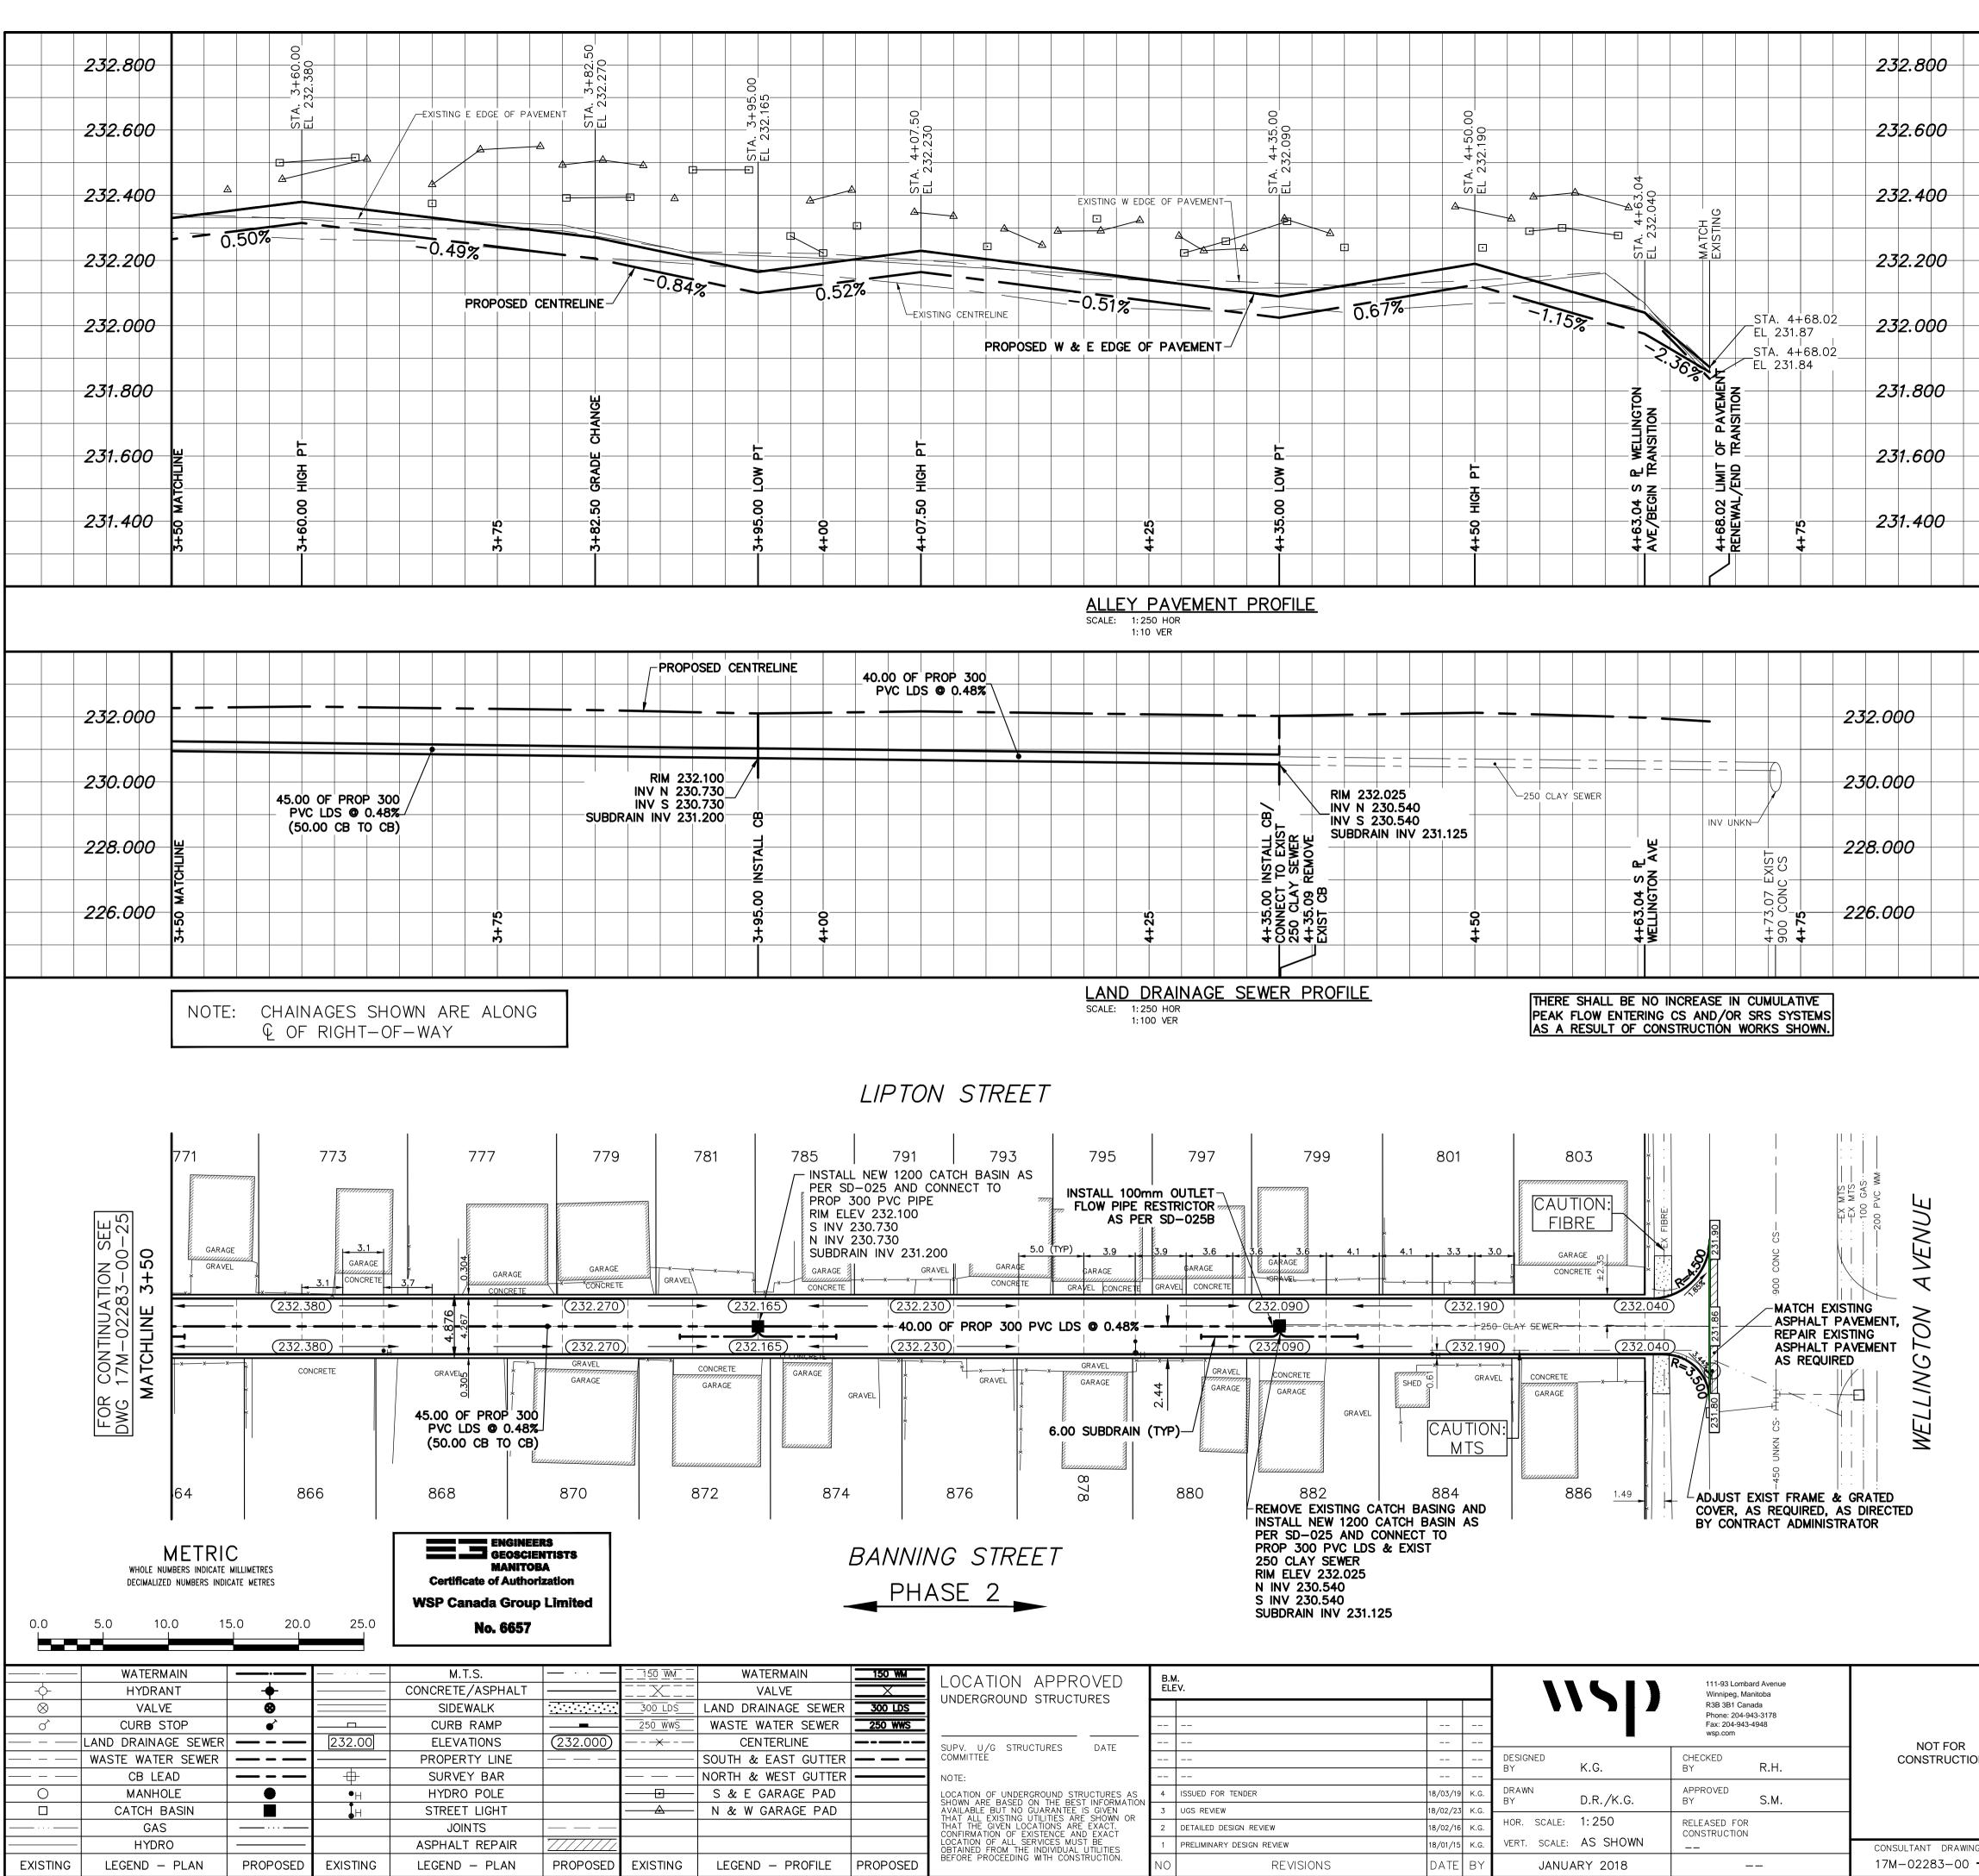

|       |                                                                                                                                                                                                                                                       |                                                             | OF WINNIPEG                                                     | STANDARD                 | CONSTRUC                     | TION SPECIF                                   | FICATION.        |               |                  |      |  |  |
|-------|-------------------------------------------------------------------------------------------------------------------------------------------------------------------------------------------------------------------------------------------------------|-------------------------------------------------------------|-----------------------------------------------------------------|--------------------------|------------------------------|-----------------------------------------------|------------------|---------------|------------------|------|--|--|
|       |                                                                                                                                                                                                                                                       |                                                             | TO CONSTRUC                                                     | TION.                    |                              |                                               |                  |               |                  |      |  |  |
|       | 3. CONTRACTOR TO AVOID DAMAGE TO EXISTING TREES WITHIN THE LIMITS OF   THE ALLEY RIGHT OF WAY AS OUTLINED IN THE BID OPPORTUNITY.   4. HYDRO POLES AND ANCHORS REQUIRING TEMPORARY SUPPORT TO BE DONE   AT THE EXPENSE OF THE CONTRACTOR AS REQUIRED. |                                                             |                                                                 |                          |                              |                                               |                  |               |                  |      |  |  |
|       |                                                                                                                                                                                                                                                       | 5. WHERE UNST<br>EXCAVATION                                 | ABLE SUB-GR/<br>/SUB-BASE AN                                    | ADES ARE<br>ND INSTALL   | ENCOUNTER<br>ATION OF G      | RED, ADDITIO<br>GEOGRID TO                    | BE DETE          |               |                  | +    |  |  |
|       |                                                                                                                                                                                                                                                       | BY THE CON<br>CW-3110.<br>6. PROPOSED E                     | TRACT ADMINIS                                                   |                          |                              |                                               |                  | ICE W/        |                  |      |  |  |
|       |                                                                                                                                                                                                                                                       | 7. ISOLATE EXIS<br>B. RENEW CURB                            | STING HYDRO P<br>3 AND SIDEWAL                                  | Poles as i<br>Ik as dire | PER SD-228<br>CTED BY TH     | 8C.<br>HE CONTRAC                             | CT ADMIN         |               |                  |      |  |  |
|       |                                                                                                                                                                                                                                                       |                                                             | G PRIVATE APP<br>DMINISTRATOR.                                  | ROACHES                  | TO BE RENE                   | ewed as dif                                   | RECTED B         | BY THE        |                  |      |  |  |
|       |                                                                                                                                                                                                                                                       | 11. ADJUSTMENT<br>DETERMINED<br>APPROACHES                  | BY THE CONTR                                                    |                          |                              | •                                             |                  |               |                  |      |  |  |
|       |                                                                                                                                                                                                                                                       | 12. ALL BOULEV/<br>13. INSTALLATION                         | ARD RESTORAT                                                    | IS AND TH                | eir limits 1                 | THROUGH PR                                    | RIVATE           |               |                  |      |  |  |
|       |                                                                                                                                                                                                                                                       | 14. REMOVE, AD                                              |                                                                 | PPLY PREC                |                              |                                               |                  |               |                  |      |  |  |
|       |                                                                                                                                                                                                                                                       |                                                             |                                                                 |                          |                              |                                               |                  |               |                  |      |  |  |
|       |                                                                                                                                                                                                                                                       |                                                             |                                                                 |                          |                              |                                               |                  |               |                  |      |  |  |
|       |                                                                                                                                                                                                                                                       |                                                             |                                                                 |                          |                              |                                               |                  |               |                  |      |  |  |
|       |                                                                                                                                                                                                                                                       |                                                             |                                                                 |                          |                              |                                               |                  |               |                  |      |  |  |
| 1     |                                                                                                                                                                                                                                                       |                                                             |                                                                 | <u> </u>                 | l                            | <u>,                                     </u> |                  | <u> </u>      |                  |      |  |  |
|       |                                                                                                                                                                                                                                                       |                                                             |                                                                 |                          |                              |                                               |                  |               |                  |      |  |  |
|       |                                                                                                                                                                                                                                                       |                                                             |                                                                 |                          |                              |                                               |                  |               |                  |      |  |  |
|       |                                                                                                                                                                                                                                                       |                                                             |                                                                 | HDPE                     |                              | -WOVEN (<br>NAGE FAE                          |                  |               | AP               |      |  |  |
|       |                                                                                                                                                                                                                                                       |                                                             | DRAINAGE                                                        |                          |                              | $\overline{\mathbf{X}}$                       |                  |               |                  |      |  |  |
|       |                                                                                                                                                                                                                                                       |                                                             | 450                                                             |                          |                              | SUB-GRA<br>DRAINAG                            |                  | ERIAL         |                  |      |  |  |
|       |                                                                                                                                                                                                                                                       |                                                             | 8                                                               |                          |                              | lug subi<br>T termin                          |                  |               |                  |      |  |  |
|       |                                                                                                                                                                                                                                                       |                                                             | SPECIFICATIONS                                                  | 450                      |                              |                                               |                  |               |                  |      |  |  |
|       |                                                                                                                                                                                                                                                       | 1. SUB-GF<br>SUPPLIE<br>2. INSTALL<br>WITH CV               | RADE, SUB-BASE<br>ED AND PLACED IN<br>ATION OF SUBDRA<br>W-3120 | N ACCORDAN<br>AINS SHALL | ICE WITH CW-<br>BE IN ACCORD | -3110<br>DANCE                                |                  |               |                  |      |  |  |
|       |                                                                                                                                                                                                                                                       | CONFOR                                                      | GE GEOTEXTILE FA                                                | PRODUCTS                 | FOR SURFACE                  | E WORKS"                                      | τ A 11           |               |                  |      |  |  |
|       |                                                                                                                                                                                                                                                       |                                                             | CAL ALLE                                                        | <u>= Y SC</u><br>SCALE:  | <u>IBDRAI</u><br>N. T. S.    |                                               | <u>'AIL</u>      |               |                  |      |  |  |
|       |                                                                                                                                                                                                                                                       |                                                             |                                                                 |                          |                              |                                               |                  |               |                  |      |  |  |
|       |                                                                                                                                                                                                                                                       |                                                             | ₽                                                               |                          | <u>4.876</u><br>4.267        |                                               | <b>&gt;</b>      | <b>₽</b><br>∕ |                  | \    |  |  |
|       |                                                                                                                                                                                                                                                       |                                                             |                                                                 |                          |                              |                                               |                  |               | Z                | )    |  |  |
|       |                                                                                                                                                                                                                                                       |                                                             |                                                                 |                          |                              | -3.0%(TYP)                                    |                  | ·             | $\bigvee$        | ,    |  |  |
|       |                                                                                                                                                                                                                                                       |                                                             | 0.45<br>TYP.                                                    |                          |                              |                                               |                  |               |                  |      |  |  |
|       |                                                                                                                                                                                                                                                       |                                                             |                                                                 |                          | Souther and                  | <b>266</b>                                    |                  |               |                  |      |  |  |
|       |                                                                                                                                                                                                                                                       |                                                             |                                                                 |                          |                              | 50mm R<br>75mm BA                             |                  |               | NCRETE           |      |  |  |
|       |                                                                                                                                                                                                                                                       |                                                             |                                                                 |                          | 3                            | 500mm –<br>508GRADE                           | - 50mr           | n SUBB        |                  | ED)  |  |  |
|       |                                                                                                                                                                                                                                                       |                                                             |                                                                 | ·                        | S                            | SUBGRADE                                      | E GEOT           | EXTILE        |                  |      |  |  |
|       |                                                                                                                                                                                                                                                       |                                                             | <u>TYPICA</u>                                                   |                          | <u>EYCF</u><br>CALE: N.      |                                               | SECT             | <u>10n</u>    |                  |      |  |  |
|       |                                                                                                                                                                                                                                                       | f                                                           |                                                                 |                          |                              | P                                             |                  |               |                  |      |  |  |
|       |                                                                                                                                                                                                                                                       | ` <b>⊾</b><br>  <del>⊲</del> _                              |                                                                 | 4.876<br>4.267           |                              | ─── <b>─</b> ┤ <mark>└</mark>                 |                  |               |                  |      |  |  |
|       |                                                                                                                                                                                                                                                       |                                                             |                                                                 | -                        | - 3.0%(TYP)                  |                                               |                  |               |                  |      |  |  |
|       |                                                                                                                                                                                                                                                       | 0.45<br>TYP.                                                |                                                                 |                          | - 3.04                       |                                               |                  |               |                  |      |  |  |
|       |                                                                                                                                                                                                                                                       | TYP.                                                        |                                                                 | _ ٦                      |                              | · · · · · · · · · · · · · · · · · · ·         |                  |               |                  |      |  |  |
|       |                                                                                                                                                                                                                                                       |                                                             |                                                                 |                          | ·<br>-<br>-<br>-             |                                               |                  |               |                  |      |  |  |
|       |                                                                                                                                                                                                                                                       |                                                             |                                                                 |                          | - 150mm<br>(WHERE            | PVC SUI<br>SPECIFIE                           | BDRAIN<br>ED SEE | SUBDR         | AIN DET          | AIL) |  |  |
|       |                                                                                                                                                                                                                                                       |                                                             | L                                                               |                          |                              | EINFORCE                                      |                  | CRETE         |                  |      |  |  |
|       |                                                                                                                                                                                                                                                       |                                                             |                                                                 | 3<br>S                   | 00mm –<br>UBGRADE            | - 50mm<br>E GEOGRII                           | SUBBAS<br>D (AS  |               | ED)              |      |  |  |
|       | TYPIC                                                                                                                                                                                                                                                 | CAL ALLE                                                    | <u>EY CROS</u>                                                  |                          |                              | е <b>деотех</b><br><u>WITH</u>                |                  | <u>DRAIN</u>  | <u>/</u>         |      |  |  |
|       |                                                                                                                                                                                                                                                       |                                                             | SC                                                              | CALE: N                  | . T. S.                      |                                               |                  |               |                  |      |  |  |
|       | Q                                                                                                                                                                                                                                                     | <br>т                                                       | THE C                                                           | ידזר                     |                              | F W                                           |                  |               | G                |      |  |  |
|       | Winnipeg                                                                                                                                                                                                                                              | 1                                                           |                                                                 |                          |                              | DEPA                                          |                  |               |                  |      |  |  |
| N     |                                                                                                                                                                                                                                                       |                                                             |                                                                 |                          |                              |                                               | <b>—</b>         | CITY          | DRAWING          | NO.  |  |  |
| N     |                                                                                                                                                                                                                                                       | 2018 ALLEY RENEWALS<br>LIPTON STREET / BANNING STREET ALLEY |                                                                 |                          |                              |                                               |                  |               | CITY DRAWING NO. |      |  |  |
|       | FROM STA .                                                                                                                                                                                                                                            | •                                                           |                                                                 |                          |                              | <b>.</b>                                      | ┝                |               | OF S             |      |  |  |
| G NO. | AVENUE                                                                                                                                                                                                                                                |                                                             | · <del>۲</del>                                                  |                          |                              |                                               |                  |               | 8-2018           |      |  |  |
| -26   | CONCRETE F                                                                                                                                                                                                                                            | ~AVEMEN                                                     | 11                                                              |                          |                              |                                               |                  |               |                  |      |  |  |