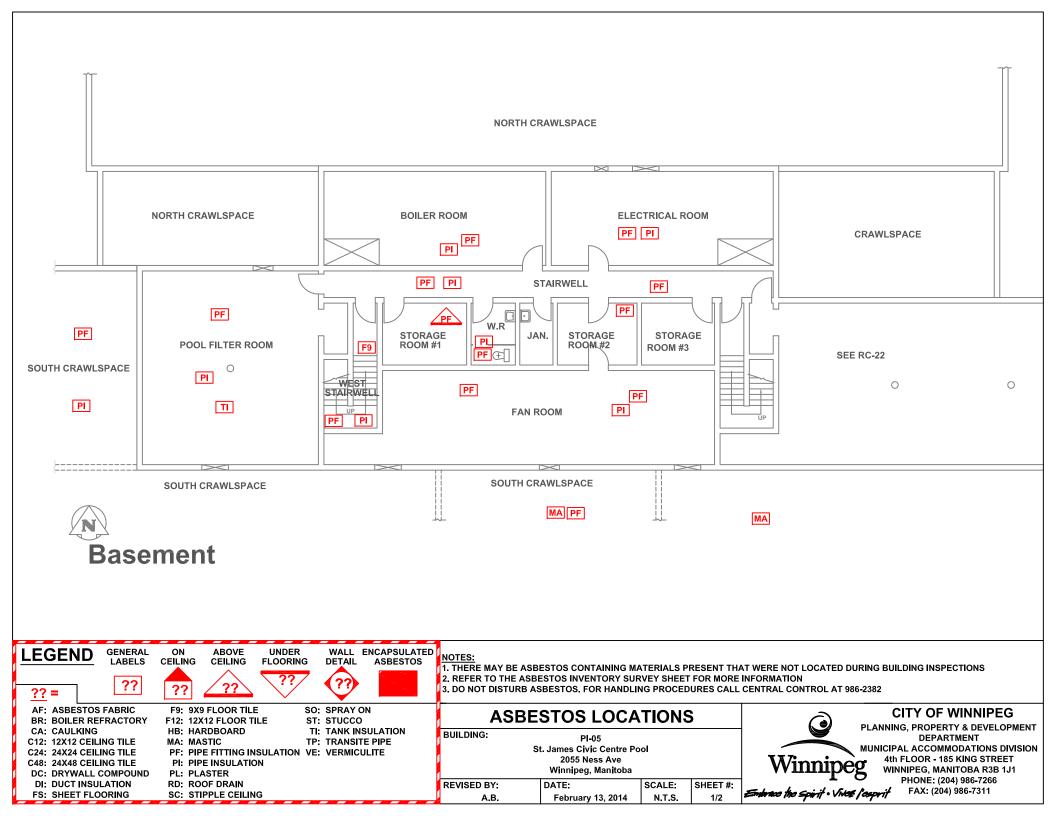

| Material Location | Material Description    | Drawing | Material<br>Condition | Testing<br>Status | Date<br>M/Y | Test<br>% | Est.<br>% |
|-------------------|-------------------------|---------|-----------------------|-------------------|-------------|-----------|-----------|
|                   |                         | Label   |                       |                   |             |           |           |
| Hallway           | Pipe Fitting Insulation | PF      | Good                  |                   |             |           |           |
|                   | Pipe Insulation         | PI      | Good                  |                   |             |           |           |
| Washroom          | Pipe Fitting Insulation | PF      | Good                  |                   |             |           |           |
|                   | Pipe Insulation         | PI      | Good                  |                   |             |           |           |
| Boiler room       | Pipe Fitting Insulation | PF      | Needs Repair          | TESTED            | Dec/'10     | 2-5       |           |
|                   | Pipe Insulation         | PI      | Good                  |                   |             |           |           |
| Electrical room   | Pipe Fitting Insulation | PF      | Good                  |                   |             |           |           |
|                   | Pipe Insulation         | PI      | Good                  |                   |             |           |           |
|                   | Duct Insulation         | DI      | Good                  | TESTED            | Dec/'10     | 0         |           |
| Storage room #2   | Pipe Fitting Insulation | PF      | Good                  |                   |             |           |           |
| Fan room          | Pipe Fitting Insulation | PF      | Good                  |                   |             |           |           |
|                   | Pipe Insulation         | PI      | Good                  |                   |             |           |           |
| South crawlspace  | Pipe Fitting Insulation | PF      | Good                  |                   |             |           |           |
|                   | Pipe Insulation         | PI      | Good                  |                   |             |           |           |
|                   | Mastic - Duct           | MA      | Good                  | <b>TESTED</b>     | Dec/'11     | 30        |           |
| West Storage Room | Pipe Fitting Insulation | PF      | Good                  |                   |             |           |           |
| North crawlspace  | NO ASBESTOS             |         |                       |                   |             |           |           |
| West stairwell    | 9x9 Floor Tile          | F9      | Good                  |                   |             |           |           |
|                   | Pipe Fitting Insulation | PF      | Good                  |                   |             |           |           |
|                   | Pipe Insulation         | PI      | Good                  |                   |             |           |           |