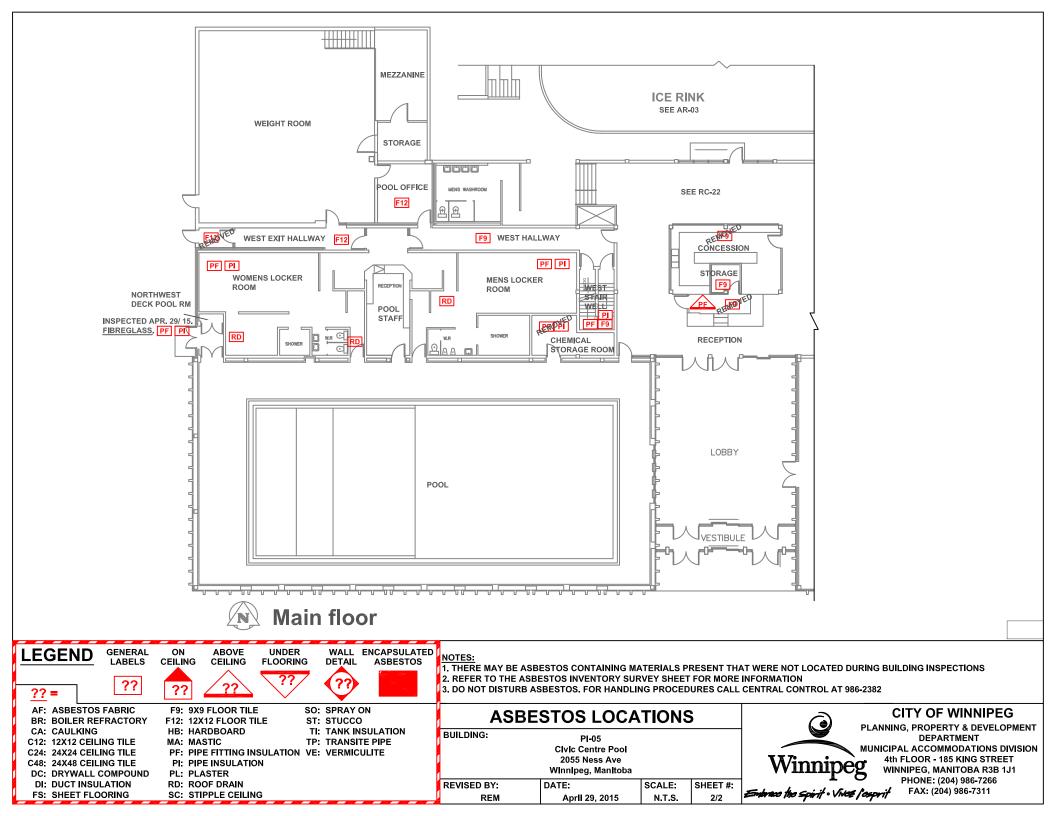

## **ASBESTOS INVENTORY CONTROL**

Planning, Property and Development Department Municipal Accommodations Division 4th Floor - 185 King Street • Winnipeg, MB • R3B 1J1

| Building Name:          | St. James Civic centre pool (also see AR-03 & RC-22)     | Inspection Date:<br>Inspected By: |                       | April 29, 2015<br>Ryan Matthews & James Neufeld |             |           |           |  |
|-------------------------|----------------------------------------------------------|-----------------------------------|-----------------------|-------------------------------------------------|-------------|-----------|-----------|--|
| Building Code:          | PI-05                                                    |                                   |                       |                                                 |             |           |           |  |
| Building Address:       | 2055 Ness Avenue                                         | Construction Date:                |                       | 1965                                            |             |           |           |  |
| Material Location       | Material Description                                     | Drawing<br>Label                  | Material<br>Condition | Testing<br>Status                               | Date<br>M/Y | Test<br>% | Est.<br>% |  |
| Main Floor              |                                                          |                                   |                       |                                                 |             |           |           |  |
| Reception area          | Pipe Fitting Insulation - Above Ceiling                  | PF                                | Good                  |                                                 |             |           | 2-5       |  |
| Reception storage room  | 9x9 Floor Tile                                           | F9                                | Good                  |                                                 |             |           |           |  |
| Consession stand        | 9x9 Floor Tile                                           | F9                                | Removed7/10           |                                                 |             |           |           |  |
|                         | Pipe Fitting Insulation - Above Ceiling                  | PF                                | Good                  |                                                 |             |           | 2-5       |  |
| West hallway            | 9x9 Floor Tile                                           | F9                                | Good                  |                                                 |             |           |           |  |
| Pool office             | 12x12 Floor Tile                                         | F12                               | Good                  |                                                 |             |           |           |  |
| West exit hallway       | 12x12 Floor Tile                                         | F12                               | Good                  |                                                 |             |           |           |  |
| West exit hallway entry | 12x12 Floor Tile                                         | F12                               | Removed               |                                                 | Dec/'10     |           |           |  |
| Weight room             | Duct Insulation                                          | DI                                | Good                  | TESTED                                          | Dec/'10     | 0         |           |  |
| Mens locker room        | Pipe Fitting Insulation                                  | PF                                | Good                  |                                                 |             |           | 2-5       |  |
|                         | Pipe Insulation                                          | PI                                | Good                  |                                                 |             |           |           |  |
| Womens locker room      | Pipe Fitting Insulation                                  | PF                                | Good                  |                                                 |             |           | 2-5       |  |
|                         | Pipe Insulation                                          | PI                                | Good                  |                                                 |             |           |           |  |
|                         | Roof Drain                                               | RD                                | Needs Repair          |                                                 |             |           |           |  |
| Chemical storage        | Pipe Fitting Insulation                                  | PF                                | Removed               |                                                 | Aug/'11     |           | 2-5       |  |
|                         | Pipe Insulation                                          | PI                                | Removed               |                                                 | Aug/'11     |           |           |  |
| Northwest storage room  | Pipe Fitting Insulation - Appears to be Older Fibreglass | PF                                | Good                  |                                                 |             |           | 0         |  |
|                         | Pipe Insulation - Appears to be Older Fiberglass         | PI                                | Good                  |                                                 |             |           | 0         |  |
| West stairwell          | Pipe Insulation - Above Ceiling                          | PI                                | Good                  |                                                 |             |           |           |  |
|                         | Pipe Fitting Insulation                                  | PF                                | Good                  |                                                 |             |           | 2-5       |  |
|                         | 9x9 Floor Tile                                           | F9                                | Good                  |                                                 |             |           |           |  |
| Pool Area               | Stucco - Walls                                           | ST                                | Good                  | TESTED                                          | Jan/13      | 0         |           |  |
| Basement                |                                                          |                                   |                       |                                                 |             |           |           |  |
| Pool filter room        | Pipe Fitting Insulation                                  | PF                                | Good                  | 1                                               |             |           |           |  |
|                         | Pipe Insulation                                          | PI                                | Good                  | 1                                               |             |           |           |  |
|                         | Tank Insulation                                          | TI                                | Good                  | TESTED                                          | Dec/'11     | 10        |           |  |
|                         | Pipe wrap mastic                                         |                                   |                       | TESTED                                          | Feb,14      | 0         |           |  |