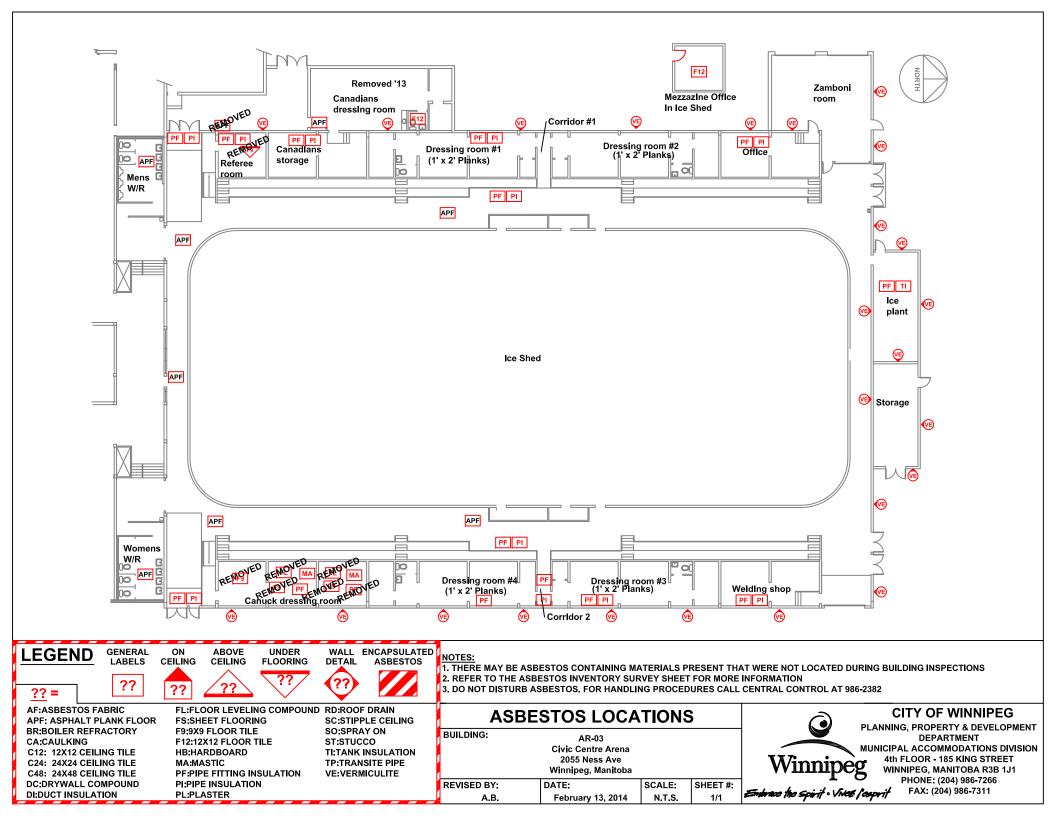

## **ASBESTOS INVENTORY CONTROL**

Winnipèg

|                   | -                                          | 0             |                    |                               |                |      |      |  |  |  |
|-------------------|--------------------------------------------|---------------|--------------------|-------------------------------|----------------|------|------|--|--|--|
| Building Name:    | Civic Centre Arena (also see PI-05 &RC-22) | Inspection    | Inspection Date:   |                               | April 29, 2015 |      |      |  |  |  |
| Building Code:    | AR-03                                      | Inspected By: |                    | Ryan Matthews & James Neufeld |                |      |      |  |  |  |
| Building Address: | 2055 Ness Avenue                           | Construct     | Construction Date: |                               | 1967           |      |      |  |  |  |
|                   |                                            |               |                    |                               |                |      |      |  |  |  |
|                   |                                            | Drawing       | Material           | Testing                       | Date           | Test | Est. |  |  |  |
| Material Location | Material Description                       | Label         | Condition          | Status                        | M/Y            | %    | %    |  |  |  |
|                   |                                            |               |                    |                               |                |      |      |  |  |  |

| Material Location            | Material Description                | Label | Condition    | Status | M/Y     | % | % |
|------------------------------|-------------------------------------|-------|--------------|--------|---------|---|---|
| Men's Washroom & Entrance    | Asphalt Plank Floor (1x4)           | APF   | Needs Repair |        |         |   | 5 |
| Women's Washroom & Entrance  | Asphalt Plank Floor (1 x 4)         | APF   | Needs Repair |        |         |   | 5 |
| Ice Shed                     | Asphalt Plank Floor (1 x 4)         | APF   | Good         | TESTED | Oct/'12 | 5 |   |
|                              | Pipe Insulation                     | PI    | Good         |        |         |   |   |
|                              | Pipe Fitting Insulation             | PF    | Good         |        |         |   |   |
| Mezzanine Office in Ice Shed | 12x12 Floor Tile                    | F12   | Needs Repair | TESTED | Jan/'13 | 3 |   |
| Referee room                 | 9x9 Floor Tile - Under rubber matts | F9    | Removed      |        |         |   |   |
|                              | Pipe Fitting Insulation             | PF    | Good         |        |         |   |   |
|                              | Pipe Insulation                     | PI    | Good         |        |         |   |   |
| Dressing room #1             | Pipe Fitting Insulation             | PF    | Good         |        |         |   |   |
|                              | Pipe Insulation                     | PI    | Good         |        |         |   |   |
|                              | Asphalt Plank Floor (1 x 2 Planks)  |       |              | TESTED | Oct/'12 | 0 |   |
| Dressing Room # 2            | Asphalt Plank Floor (1 x 2 Planks)  |       |              |        |         |   | 0 |
| West stands                  | Pipe Fitting Insulation             | PF    | Good         |        |         |   |   |
|                              | Pipe Insulation                     | PI    | Good         |        |         |   |   |
| Office                       | Pipe Fitting Insulation             | PF    | Good         |        |         |   |   |
|                              | Pipe Insulation                     | PI    | Good         |        |         |   |   |
| Ice plant                    | Pipe Fitting Insulation (Blue foam) | PF    |              |        |         |   |   |
|                              | Pipe Insulation (Blue foam)         | PI    |              |        |         |   |   |
| Welding shop                 | Pipe Fitting Insulation             | PF    | Good         |        |         |   |   |
|                              | Pipe Insulation                     | PI    | Good         |        |         |   |   |
| Dressing room #3             | Pipe Fitting Insulation             | PF    | Good         |        |         |   |   |
|                              | Pipe Insulation                     | PI    | Good         |        |         |   |   |
|                              | Asphalt Plank Floor (1 x 2 Planks)  |       |              | TESTED | Nov/'12 | 0 |   |
|                              | Pipe Fitting Insulation             | PF    | Good         |        |         |   |   |

|                                      |                                                                                 |       | Material     | Testing | Date    | Test | Est. |
|--------------------------------------|---------------------------------------------------------------------------------|-------|--------------|---------|---------|------|------|
| Material Location                    | Material Description                                                            | Label | Condition    | Status  | M/Y     | %    | %    |
| Dressing room #4                     | Pipe Insulation                                                                 | PI    | Good         | TESTED  | Dec/'11 | 0    |      |
|                                      | Asphalt Plank Floor (1 x 2 Planks)                                              |       |              |         |         |      | 0    |
| Corridor #2                          | Pipe Fitting Insulation                                                         | PF    | Good         |         |         |      |      |
|                                      | Pipe Insulation                                                                 | PI    | Good         |         |         |      |      |
| East stands                          | Pipe Fitting Insulation                                                         | PF    | Good         |         |         |      |      |
|                                      | Pipe Insulation                                                                 | PI    | Good         |         |         |      |      |
| South arena corner @ east exit       | Pipe Fitting Insulation                                                         | PF    | Good         |         |         |      |      |
|                                      | Pipe Insulation                                                                 | PI    | Good         |         |         |      |      |
| South arena wall @ west exit         | Pipe Fitting Insulation                                                         | PF    | Good         |         |         |      |      |
| South arena wair @ west exit         | Pipe Insulation                                                                 | PI    | Good         |         |         |      |      |
| Canadians dressing room              | Pipe Fitting Insulation                                                         | PF    | Removed      |         | Dec/'10 |      |      |
|                                      | Pipe Insulation                                                                 | PI    | Removed      |         | Dec/'10 |      |      |
|                                      | Asphalt Plank Floor (1 x 4 Planks)                                              | APF   | Good         |         |         |      | 5    |
| Canucks dressing room                | 9x9 Floor Tile                                                                  | F9    | Removed10/12 | TESTED  | Dec/'11 | 15   |      |
|                                      | Mastic (on underside of floor tiles)                                            | MA    | Good         | TESTED  | Dec/'11 | 3    |      |
|                                      | Leveling compound ( under floor tiles)                                          | FL    | Removed10/12 | TESTED  | Dec/'11 | 2    |      |
|                                      | Pipe Fitting Insulation                                                         | PF    | Removed      |         |         |      |      |
| Zamboni room                         | Stucco - Ceiling                                                                |       | Good         | TESTED  | Dec/'10 | 0    |      |
|                                      | Stucco - Walls                                                                  |       | Good         | TESTED  | Dec/'10 | 0    |      |
| Concrete block walls                 | Contains Vermiculite Insulation (Which May Contain Asbestos)                    | VE    | Good         |         |         |      |      |
| Common wall between ice shed & lobby | Randomly Inspected & Appear To Be Empty (Do Not Contain Vermiculite Insulation) |       |              |         |         |      |      |

## NOTES:

1. Asbestos inspections and inventory updates are conducted annually.

2. There may be asbestos containing materials present that were not located during asbestos inspections.

3. Floor tile and sheet flooring installed before 1990 may contain asbestos and must be treated as an asbestos containing material.

4. Vermiculite insulation may contain pockets of asbestos. All vermiculite insulation must be treated as an asbestos containing material.

aterial.

**AR-03** 

5. For asbestos related inquiries, call Central Control at 204-986-2382