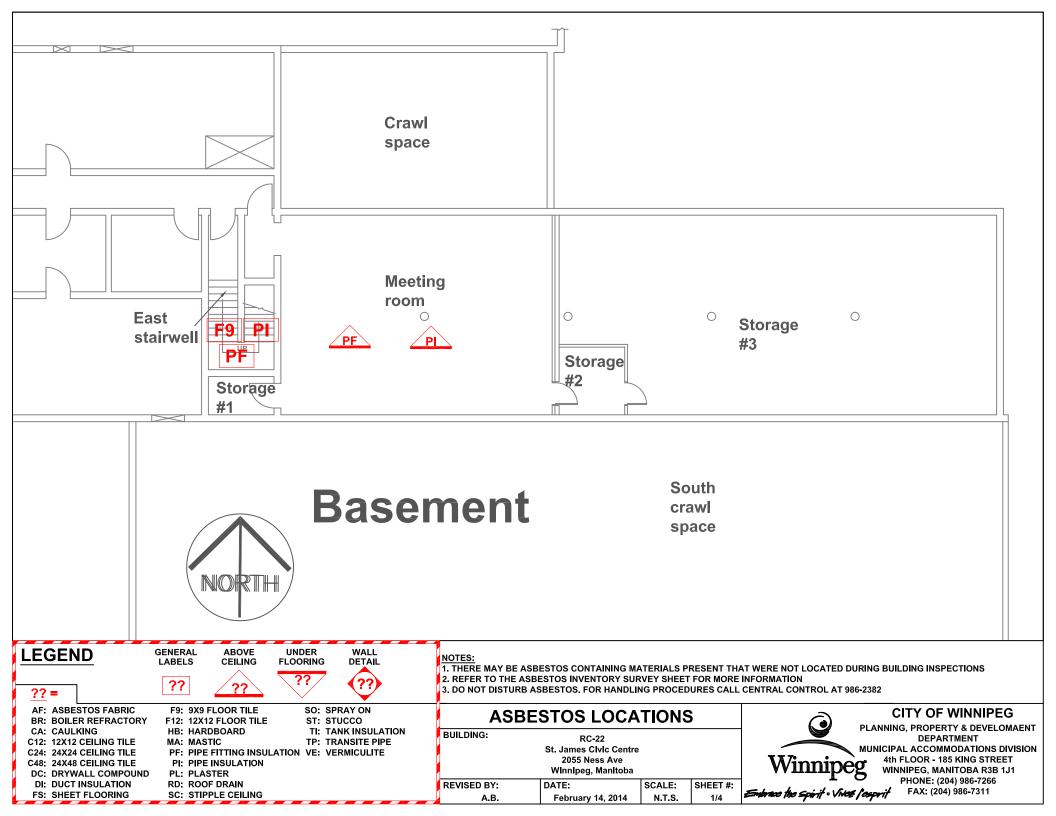

|                        |                                         | Drawing | Material     | Testing | Date | Test | Est. |
|------------------------|-----------------------------------------|---------|--------------|---------|------|------|------|
| Material Location      | Material Description                    | Label   | Condition    | Status  | M/Y  | %    | %    |
| Office #2              | 9x9 Floor Tile                          | F9      | Good         |         |      |      |      |
| Mezzanine area         | 9x9 Floor Tile                          | F9      | Good         |         |      |      |      |
| Open office            | 9x9 Floor Tile - Under Carpet           | F9      | Good         |         |      |      |      |
| Conference room        | 9x9 Floor Tile - Under Carpet           | F9      | Good         |         |      |      |      |
| Men's washroom         | 12x12 Floor Tile                        | F12     | Good         |         |      |      |      |
| Janitor's room         | 9x9 Floor Tile                          | F9      | Good         |         |      |      |      |
| West stairwell landing | 9x9 Floor Tile                          | F9      | Needs Repair |         |      |      |      |
| Women's washroom       | 12x12 Floor Tile                        | F12     | Good         |         |      |      |      |
| Basement               |                                         |         |              |         |      |      |      |
| East stairwell         | 9x9 Floor Tile                          | F9      | Good         |         |      |      |      |
|                        | Pipe Fitting Insulation                 | PF      | Good         |         |      |      |      |
|                        | Pipe Insulation                         | PI      | Good         |         |      |      |      |
| Meeting room           | Pipe Fitting Insulation - Above Ceiling | PF      | Good         |         |      |      |      |
|                        | 12x12 Floor Tile - new                  |         |              |         |      |      |      |
|                        | Pipe Insulation - Above Ceiling         | PI      | Good         |         |      |      |      |
| Storage room 1         | no asbestos located                     |         |              |         |      |      |      |
| Storage room 2         | no asbestos located                     |         |              |         |      |      |      |
| Storage room 3         | no asbestos located                     |         |              |         |      |      |      |
|                        |                                         |         |              |         |      |      |      |