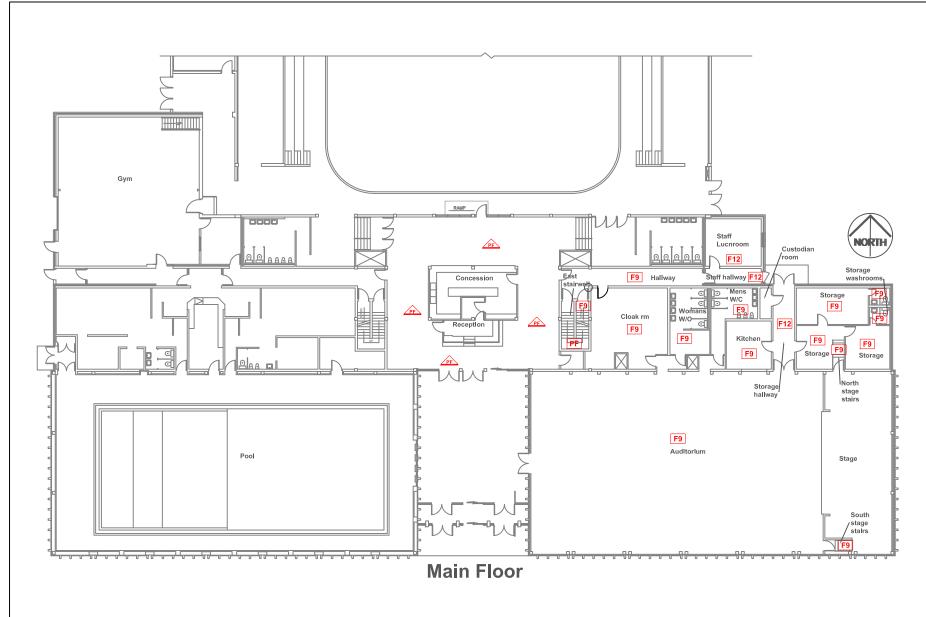

|                                 |                                         | Drawing | Material     |  |
|---------------------------------|-----------------------------------------|---------|--------------|--|
| Material Location               | Material Description                    | Label   | Condition    |  |
| Main Floor                      |                                         |         |              |  |
| Reception Area                  | 9x9 Floor Tile                          | F9      | Removed      |  |
| Reception Storage Rm            | 9x9 Floor Tile                          | F9      | Good         |  |
| Concession                      | Pipe Fitting Insulation - Above Ceiling | PF      | Good         |  |
|                                 | 9x9 Floor Tile                          | F9      | Removed      |  |
| Staff Lunchroom Hallway         | 12x12 Floor Tile                        | F12     | Good         |  |
| Staff Lunchroom                 | 12x12 Floor Tile                        | F12     | Good         |  |
| Staff Hallway                   | 9x9 Floor Tile                          | F9      | Good         |  |
| Cloak room                      | 9x9 Floor Tile                          | F9      | Good         |  |
| Auditorium                      | 9x9 Floor Tile (Mastic)                 | F9      | Good         |  |
| Additionalli                    | Spray On Insulation                     | SO      | Good         |  |
| Mens washroom                   | 9x9 Floor Tile                          | F9      | Good         |  |
| Women's washroom                | 9x9 Floor Tile                          | F9      | Good         |  |
| Kitchen                         | 9x9 Floor Tile                          | F9      | Good         |  |
| Storage hallway                 | 12x12 Floor Tile                        |         |              |  |
| Custodian room                  | 12x12 Floor Tile                        |         |              |  |
| Storage rooms x 3               | 9x9 Floor Tile                          | F9      | Needs Repair |  |
| North & South stage stairs      | 9x9 Floor Tile                          | F9      | Good         |  |
| South Stage wall                | Stucco - Walls                          | ST      | Good         |  |
| Storage washrooms x 2           | 9x9 Floor Tile                          | F9      | Good         |  |
| East stairwall up to second fir | 9x9 Floor Tile                          | F9      | Good         |  |
| East stairwell up to second flr | Pipe Fitting Insulation                 | PF      | Good         |  |
| Second Floor                    |                                         |         |              |  |
| East stairwell landing          | 9x9 Floor Tile                          | F9      | Good         |  |
|                                 | Stair Tread/ Nosing                     |         |              |  |
| Office hallway                  | 9x9 Floor Tile                          | F9      | Good         |  |
| Office #1                       | 9x9 Floor Tile                          | F9      | Good         |  |