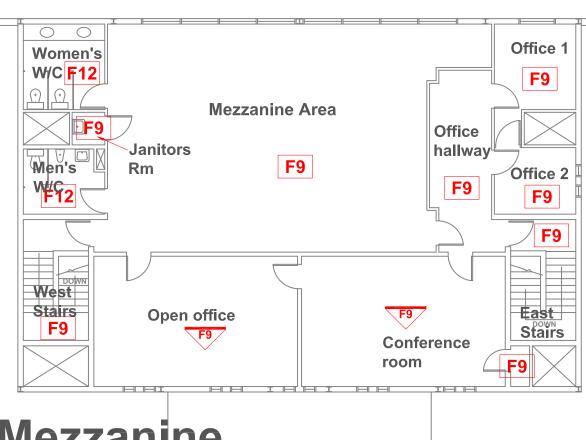

|                        |                                         | Drawing | Material     | Testing | Date | Test | Est. |
|------------------------|-----------------------------------------|---------|--------------|---------|------|------|------|
| Material Location      | Material Description                    | Label   | Condition    | Status  | M/Y  | %    | %    |
| Office #2              | 9x9 Floor Tile                          | F9      | Good         |         |      |      |      |
| Mezzanine area         | 9x9 Floor Tile                          | F9      | Good         |         |      |      |      |
| Open office            | 9x9 Floor Tile - Under Carpet           | F9      | Good         |         |      |      |      |
| Conference room        | 9x9 Floor Tile - Under Carpet           | F9      | Good         |         |      |      |      |
| Men's washroom         | 12x12 Floor Tile                        | F12     | Good         |         |      |      |      |
| Janitor's room         | 9x9 Floor Tile                          | F9      | Good         |         |      |      |      |
| West stairwell landing | 9x9 Floor Tile                          | F9      | Needs Repair |         |      |      |      |
| Women's washroom       | 12x12 Floor Tile                        | F12     | Good         |         |      |      |      |
| Basement               |                                         |         |              |         |      |      |      |
| East stairwell         | 9x9 Floor Tile                          | F9      | Good         |         |      |      |      |
|                        | Pipe Fitting Insulation                 | PF      | Good         |         |      |      |      |
|                        | Pipe Insulation                         | PI      | Good         |         |      |      |      |
| Meeting room           | Pipe Fitting Insulation - Above Ceiling | PF      | Good         |         |      |      |      |
|                        | 12x12 Floor Tile - new                  |         |              |         |      |      |      |
|                        | Pipe Insulation - Above Ceiling         | PI      | Good         |         |      |      |      |
| Storage room 1         | no asbestos located                     |         |              |         |      |      |      |
| Storage room 2         | no asbestos located                     |         |              |         |      |      |      |
| Storage room 3         | no asbestos located                     |         |              |         |      |      |      |
|                        |                                         |         |              |         |      |      |      |

# Mezzanine

**LEGEND** 

**GENERAL** LABELS

ABOVE CEILING

UNDER **FLOORING** 

WALL DETAIL

??

TI: TANK INSULATION