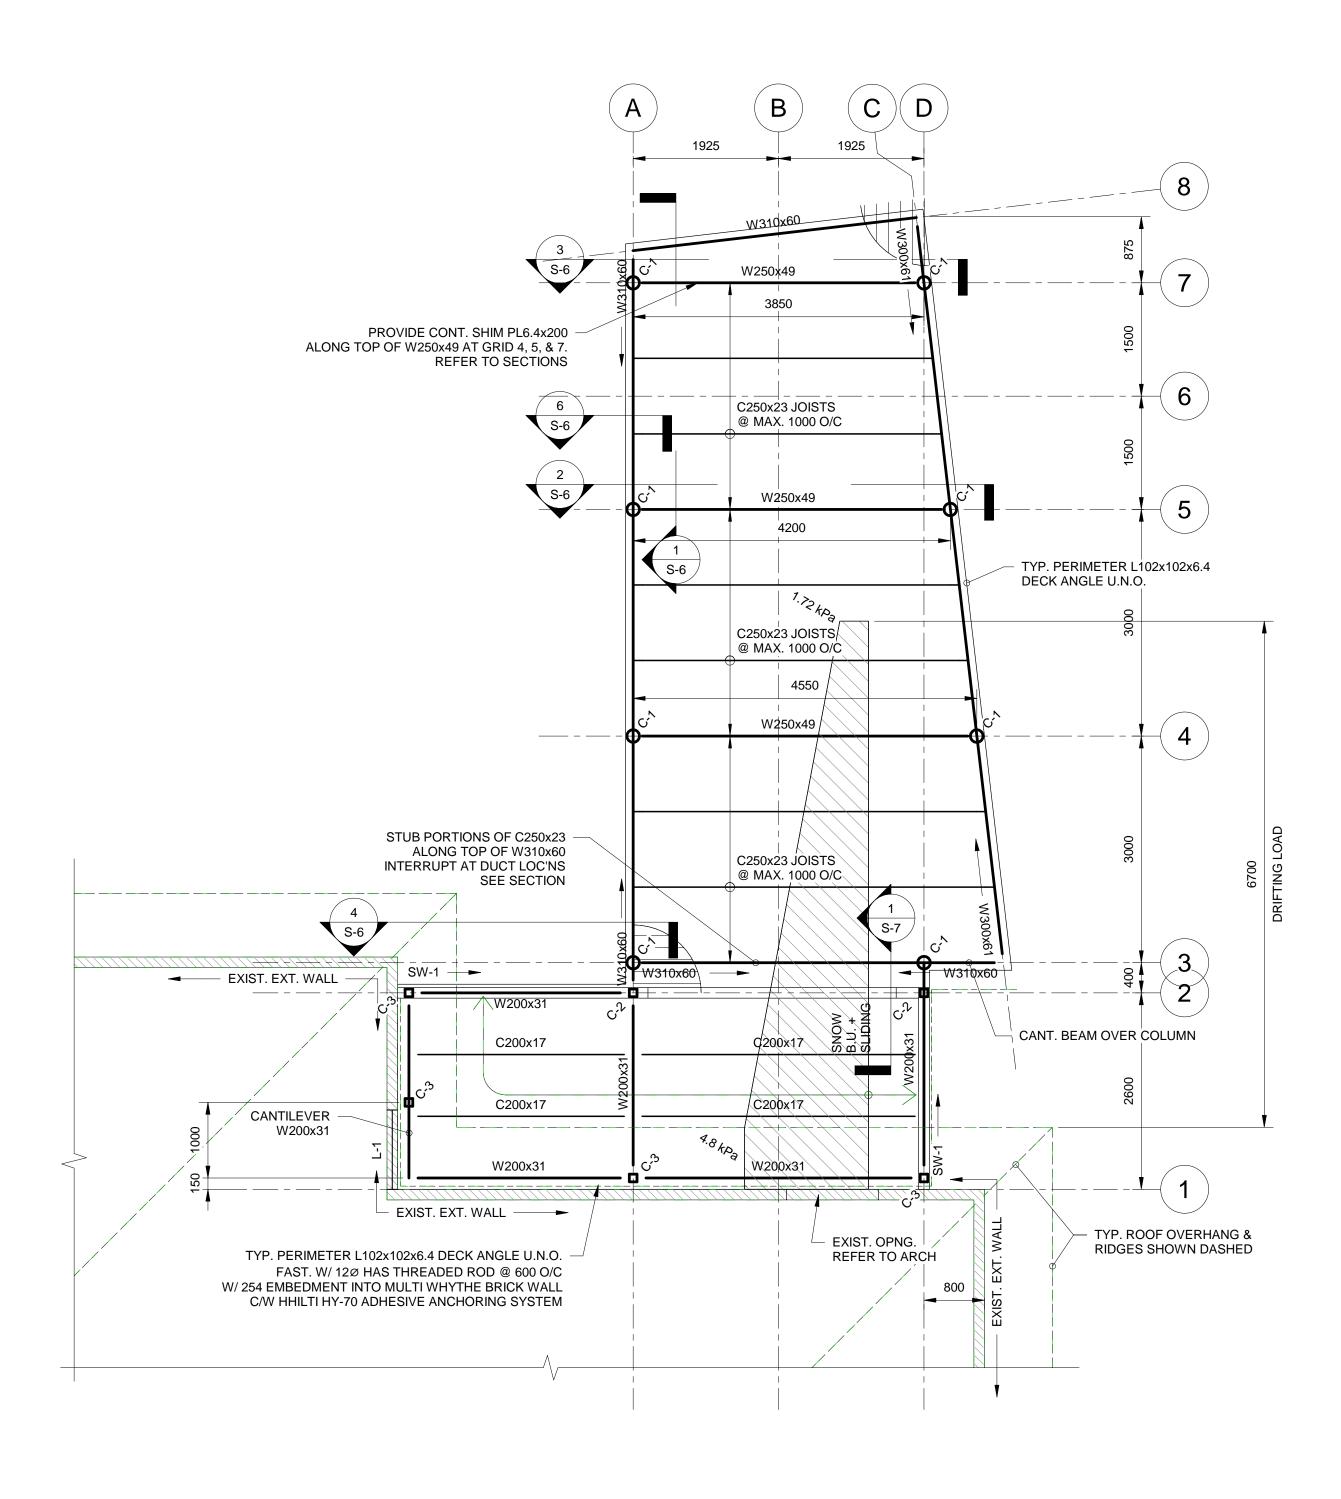

## COLUMN SCHEDULE:

- ALL COLUMNS C/W PL19 TOP PLATE MATCHING COLUMN SIZE

- C-1: HSS168Øx12 W/ 4-L76x76x19 CRUCIFORM AT ALL COLUMN CAPITAL & BASE SEE ARCH FOR ADDN'L DETAILS & REQ'MENTS
- C-2: HSS127x127x9.5

C-3: HSS100x100x6.4 C/W BPL19x140x400 LG. W/ 4-12Ø WEDGE ANCHORS

- C-4: HSS219x11

## STEEL STUDWALL SCHEDULE:

SW-1: 600S162-43 @ 400 O/C MATCHING TOP & BOTTOM PLATE W/ 12Ø WEDGE ANCHORS @ 500 O/C

1 ROOF FRAMING PLAN 1:50

DESIGN LOADS:

SNOW LOAD: 1.72 kPa + DRIFTING + SLIDING AS NOTED DEAD LOAD: 1.0 kPa