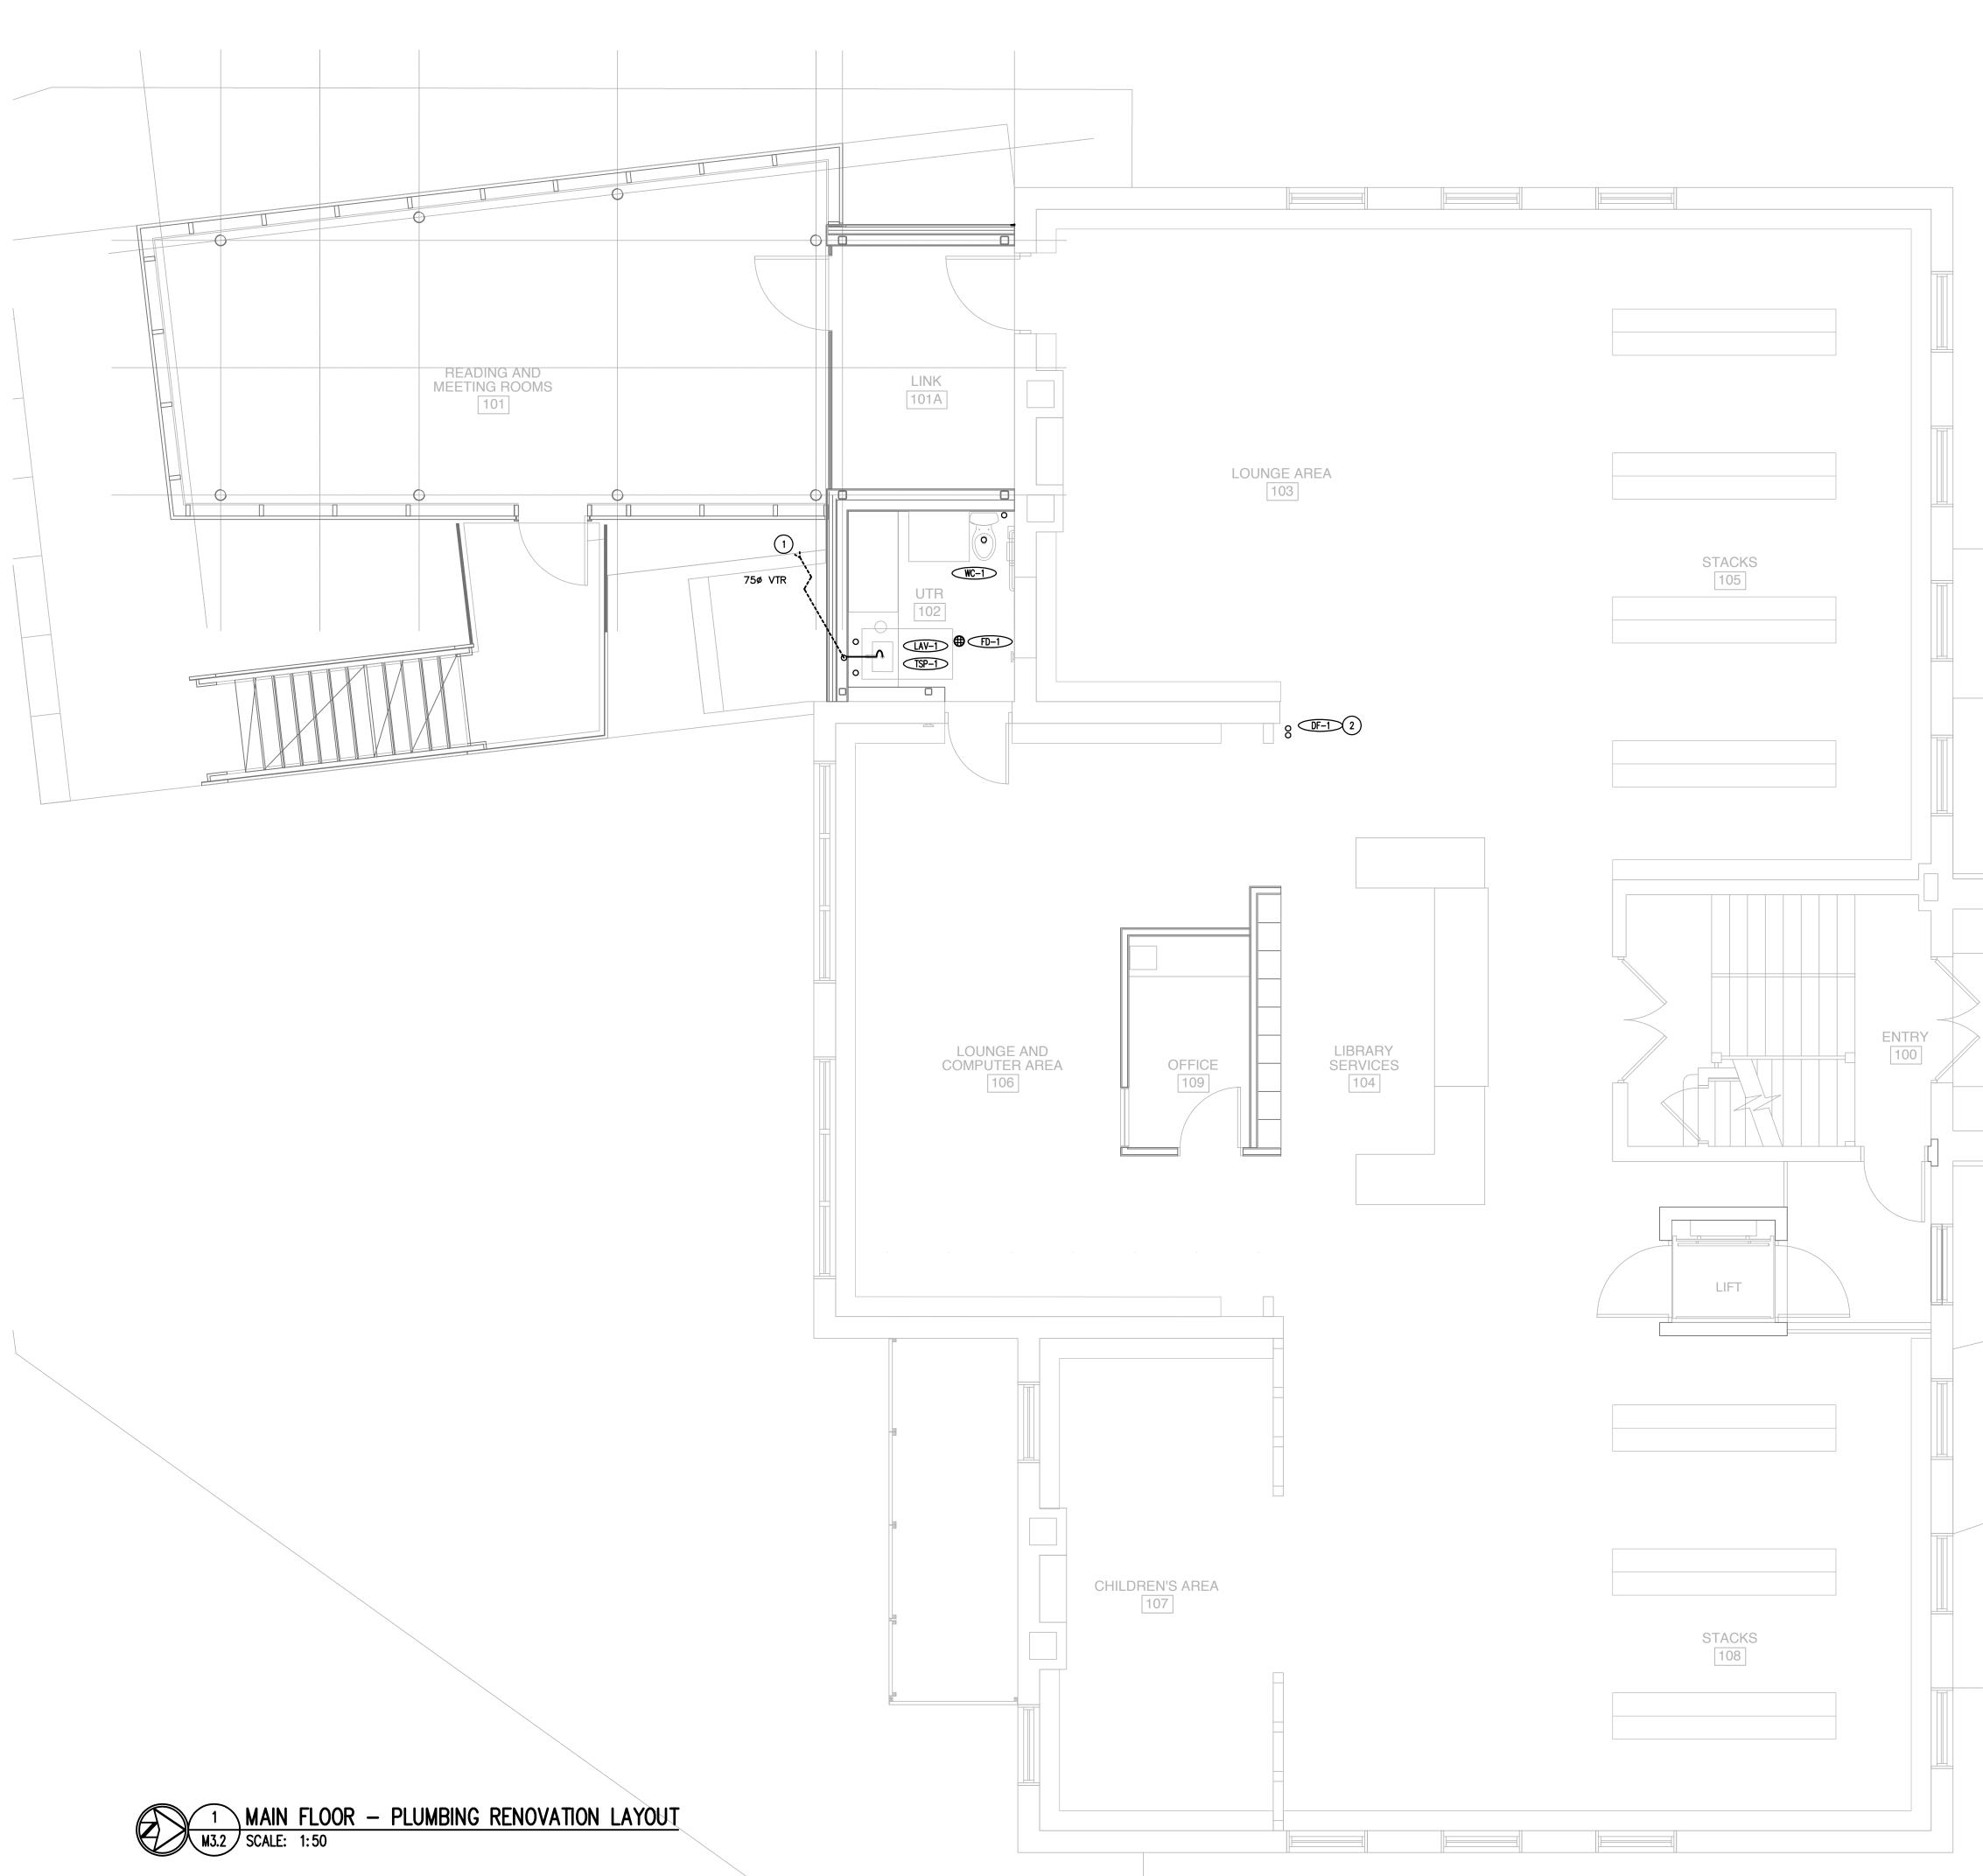

### **GENERAL NOTES:**

- 1. THIS DRAWING IS DIAGRAMMATIC ONLY. DO NOT SCALE.
- THE MECHANICAL SYSTEMS SHOWN ARE APPROXIMATE IN LOCATION ONLY. CONTRACTOR TO VERIFY EXACT LOCATION OF SYSTEMS BEING MODIFIED ON SITE PRIOR TO COMMENCEMENT OF WORK.
- 3. ALL WORK SHALL COMPLY WITH THE MOST CURRENT VERSION OF ALL APPLICABLE CODES AND STANDARDS, WHICH SHALL BE CONSIDERED PART OF THESE CONTRACT DOCUMENTS. IN THE CASE OF CONFLICTING REQUIREMENTS, THE MOST STRINGENT REGULATION SHALL PREVAIL.
- CONTRACTOR TO MAINTAIN CURRENT AND READILY REVIEWABLE AS-BUILT DRAWINGS ACCURATELY REFLECTING SITE INSTALLATIONS.
- 5. CONTRACTOR TO ENSURE ALL MATERIALS MODIFIED OR INSTALLED IN AN AIR PLENUM ARE RATED FOR SUCH USE.
- 6. CONTRACTOR TO MAINTAIN DIGITAL PHOTOGRAPHIC RECORDS OF ALL INSTALLATIONS PRIOR TO CONCEALMENT.
- 7. MECHANICAL SUBCONTRACTOR TO COORDINATE WITH CONTRACTOR FOR SCANNING, CUTTING AND PATCHING OF FLOOR AND SLAB TO DETERMINE EXACT LOCATION OF EXISTING DRAIN PIPES WHERE NEW DRAIN PIPES TIE IN.
- 8. PROVIDE CAP ON ALL PIPING TO PREVENT DEBRIS ENTERING SYSTEM.
- 9. PROVIDE PROWRAP (TM) ON ALL EXPOSED PIPING UNDER BARRIER FREE LAVATORIES AND SINKS.

#### DRAWING NOTES:

- (1) NEW VENT PENETRATION FOR NEW PLUMBING FIXTURES. VENT TO HAVE CODE MINIMUM CLEARANCE TO PARAPET. PIPING NOT TO BE VISIBLE FROM GROUND LEVEL.
- 2 PROVIDE NEW DRINKING FOUNTAIN IN SIMILAR LOCATION AS EXISTING. NEW DRINKING FOUNTAIN IS PEDESTAL MOUNT.

# Project

Cornish Library Renovation

# Drawing

MAIN FLOOR - PLUMBING **RENOVATION LAYOUT** 

Drawn By TL Scale As noted

ATS Drawing No. M3.2

Reviewed By

Date 2017.11.28

Project No. 1503a