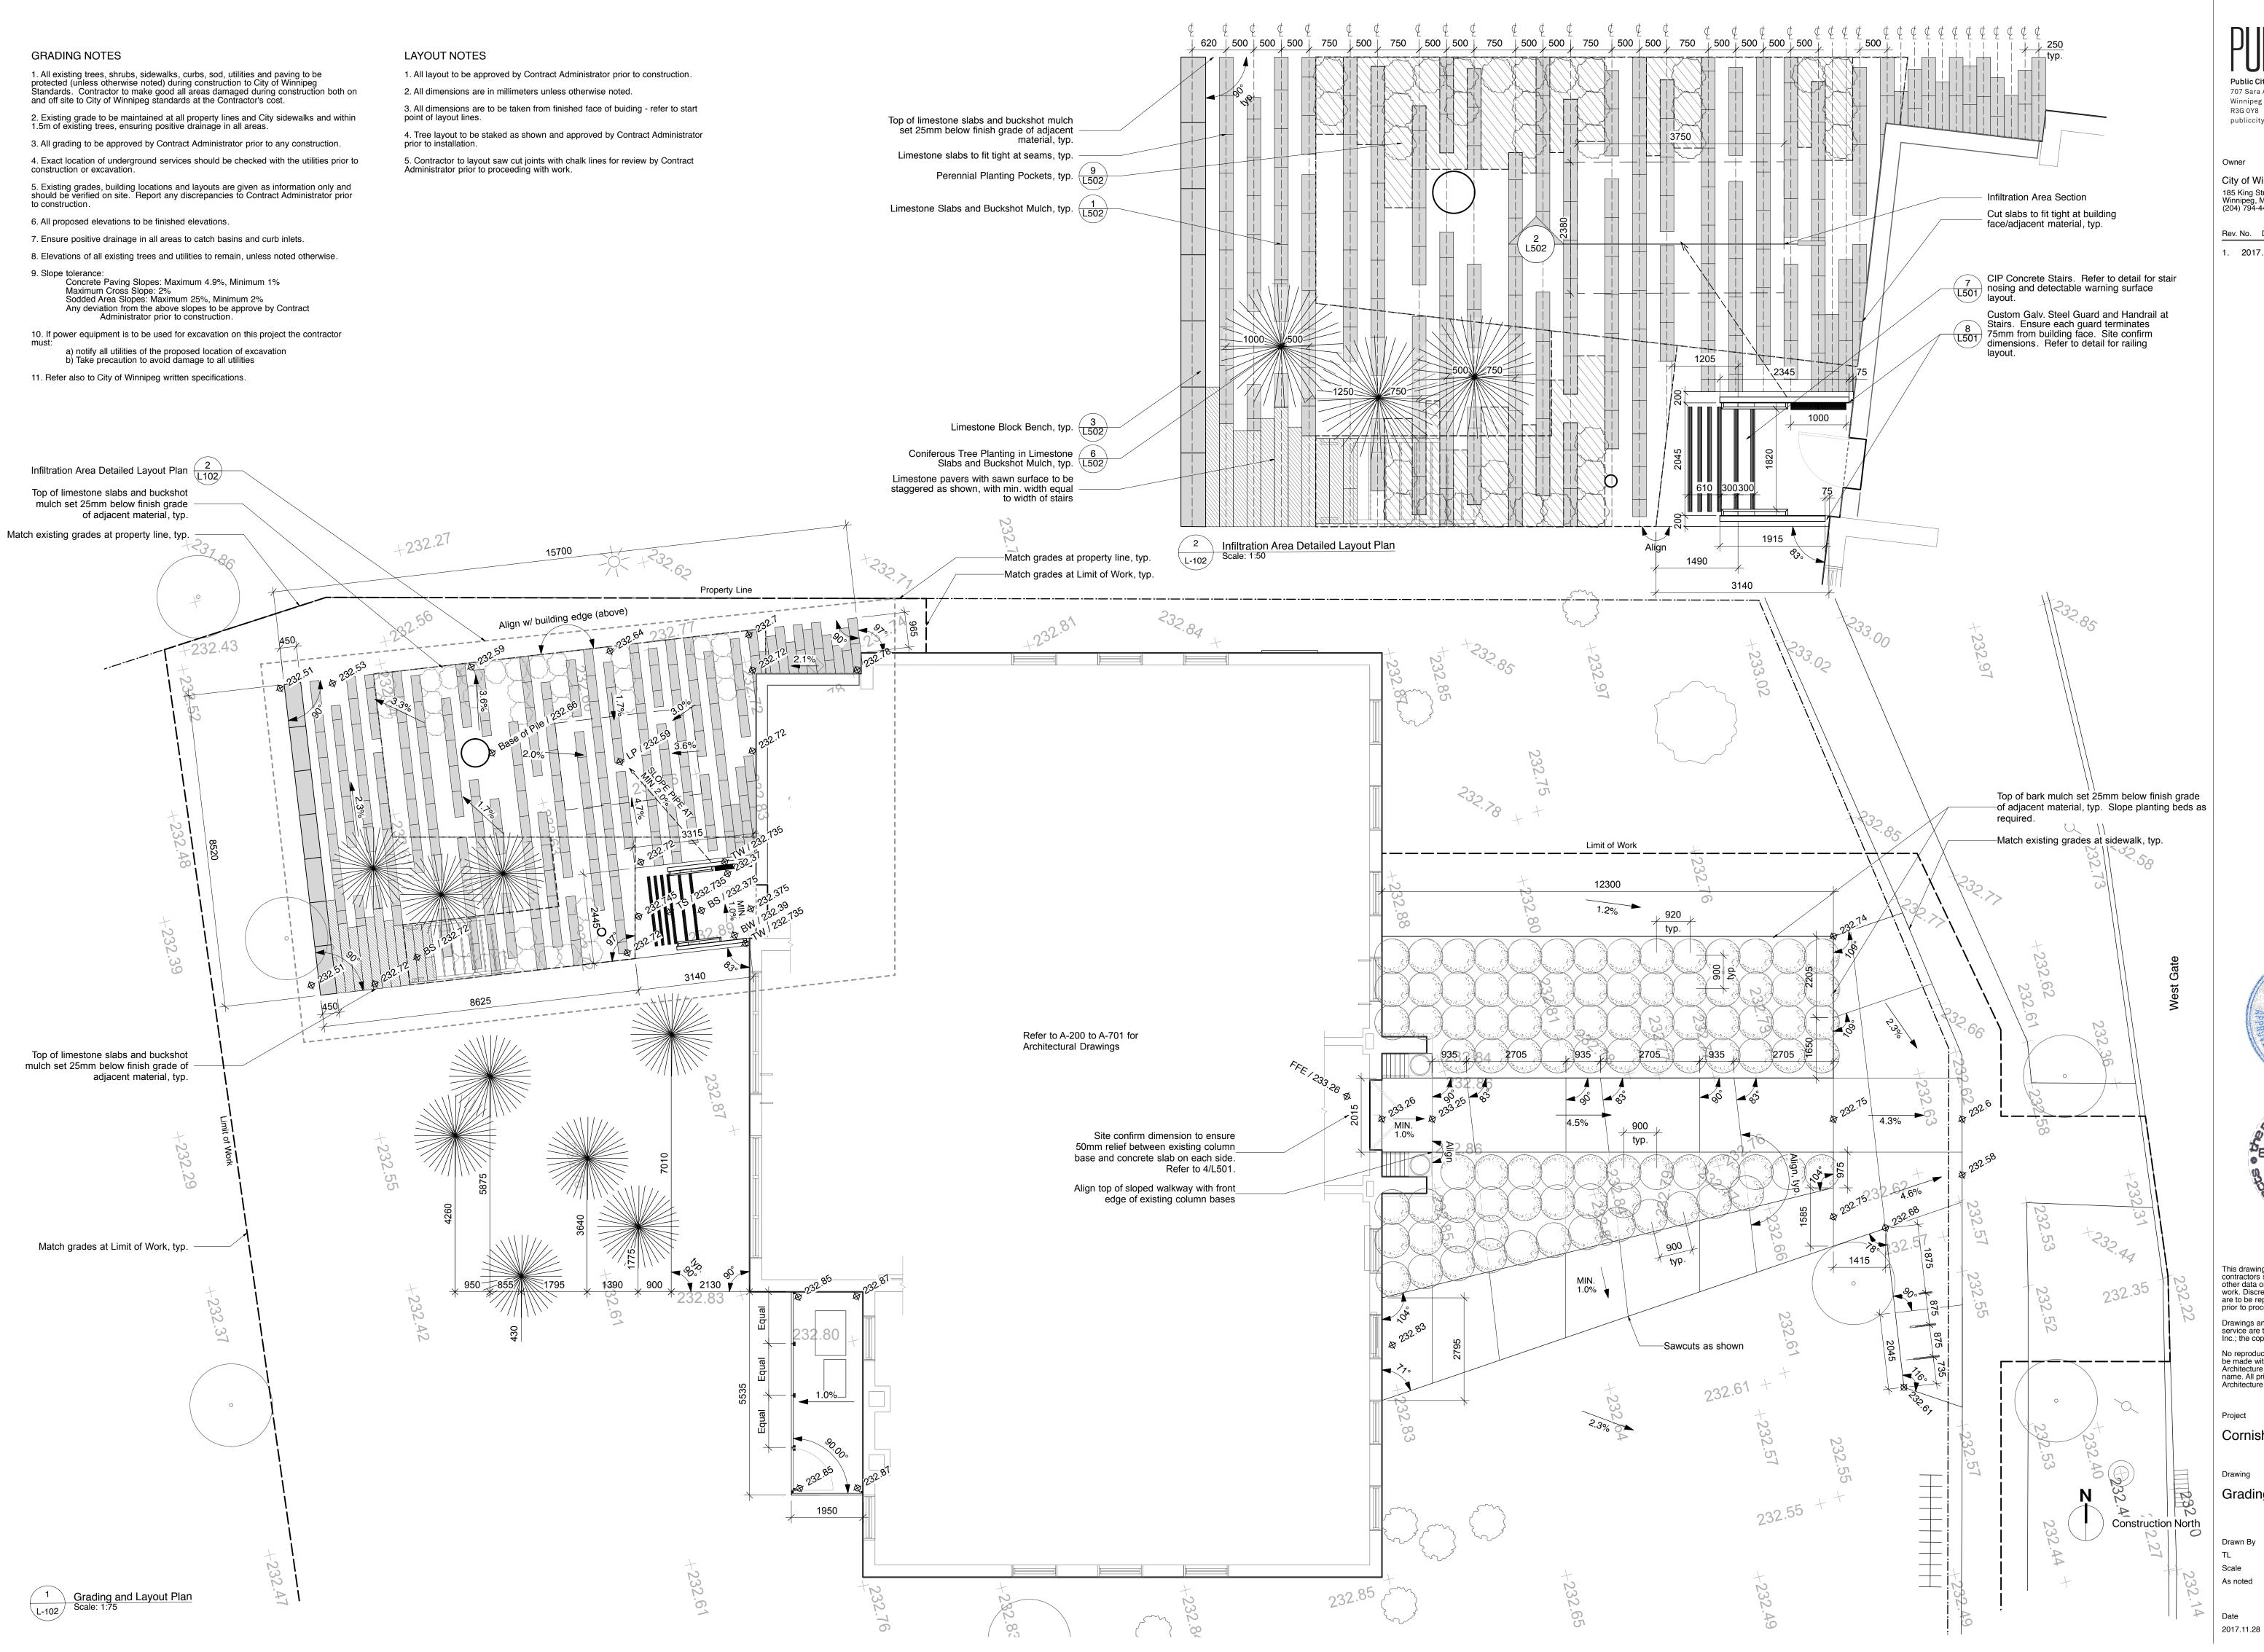

Cornish Library Renovation

Grading and Layout Plan

Reviewed By LW Drawing No. L-102 Project No.

1503a