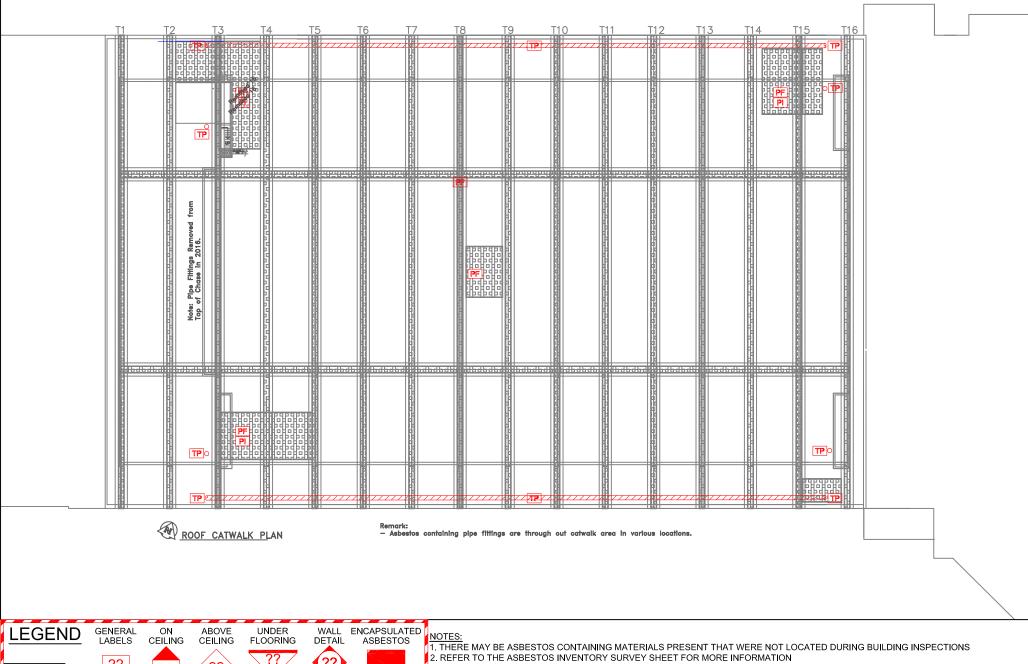

|                              |                                               |       | Material   |
|------------------------------|-----------------------------------------------|-------|------------|
| Material Location            | Material Description                          | Label | Condition  |
| Storage Room                 | Plaster - Walls                               | PL    | Good       |
|                              | Plaster - Ceiling                             | PL    | Good       |
| Under North Bleachers        | All Plaster Walls & Ceilings Contain Asbestos |       |            |
| West Mechanical Area         | Spray On Insulation                           | SO    | Removed    |
|                              | Pipe Fitting Insulation                       | PF    | Removed    |
|                              | Pipe Mastic                                   | MA    | Good       |
|                              | Plaster - Walls                               | PL    | Good       |
| Washrooms & Canteen          | Plaster - Ceiling                             | PL    | Good       |
|                              | Plaster - Walls                               | PL    | Good       |
| Central Mechanical Area      | Spray On Insulation                           | SO    | Removed    |
|                              | Pipe Fitting Insulation                       | PF    | Good       |
|                              | Pipe Mastic                                   | MA    | Good       |
|                              | Plaster - Walls                               | PL    | Good       |
| East Mechanical Area         | Plaster - Walls                               | PL    | Good       |
|                              | Spray On Insulation                           | SO    | Removed    |
|                              | Pipe Fitting Insulation                       | PF    | Good       |
|                              | Pipe Mastic                                   | MA    | Good       |
| Offices                      | Plaster - Ceiling                             | PL    | Good       |
|                              | Plaster - Walls                               | PL    | Good       |
|                              | Sheet Flooring                                | FS    | Good       |
| Under North Bleachers Attic  | Spray On Insulation                           | SO    | Removed    |
|                              | Pipe Fitting Insulation                       | PF    | Removed    |
| Top Of Bleachers             |                                               |       |            |
| Stairways and Back Walls     | Plaster - Walls                               | PL    | Good       |
| Storage Room                 | Plaster - Ceiling                             | PL    | Good       |
|                              | Plaster - Walls                               | PL    | Good       |
| Catwalk Area                 |                                               |       |            |
|                              | Duct Insulation (Black Mastic Only)           | DI    | Good       |
| Southwest Air Handling Unit  | Pipe Fitting Insulation                       | PF    | Good       |
| Northwest Air Handling Unit  | Pipe Fitting Insulation                       | PF    | Removed/16 |
| Northeast Air Handling Unit  | Pipe Fitting Insulation                       | PF    | Good       |
| Centre Fan Unit              | Pipe Fitting Insulation                       | PF    | Good       |
|                              | Duct Insulation                               | DI    | Good       |
| 30"Exhaust Pipe @ North East | Transite Pipe                                 | TP    | Good       |
| 30"Exhaust Pipe @ South East | Transite Pipe                                 | TP    | Good       |
| Roof Drains                  | Transite Pipe                                 | TP    | Good       |

| Testing | Date    | Test  | Est.  |
|---------|---------|-------|-------|
| Status  | M/Y     | %     | %     |
|         |         |       | 1-10  |
|         |         |       | 1-10  |
|         |         |       |       |
|         |         |       |       |
|         |         |       |       |
|         |         |       | 10    |
|         |         |       | 1-10  |
|         |         |       | 1-10  |
|         |         |       | 1-10  |
|         |         |       |       |
| TESTED  |         | 40-50 |       |
| TESTED  | Jan/'12 | 10    |       |
|         |         |       | 1-10  |
|         |         |       | 1-10  |
|         |         |       | 1-10  |
|         |         |       | 40-50 |
|         |         |       | 10    |
|         |         |       | 1-10  |
|         |         |       | 1-10  |
| TESTED  | Feb/'13 | 15    |       |
|         |         |       |       |
|         |         |       | 10    |
|         |         |       |       |
|         |         |       |       |
|         |         |       |       |
|         |         |       |       |
|         |         |       |       |
| TESTED  |         | 15    |       |
| TESTED  | Mar/'12 | 30-50 |       |
|         |         |       | 40-50 |
|         |         |       | 40-50 |
|         |         |       | 40-50 |
| TESTED  | Feb/'13 | 0     |       |
|         |         |       |       |
|         |         |       |       |
|         |         |       |       |

**PI-13** 

**GENERAL** LABELS

??

ON CEILING

**ABOVE** CEILING

UNDER **FLOORING**  WALL ENCAPSULATED

DETAIL **ASBESTOS** 

3. DO NOT DISTURB ASBESTOS. FOR HANDLING PROCEDURES CALL CENTRAL CONTROL AT 986-2382

AF:ASBESTOS FABRIC BR:BOILER REFRACTORY

CA:CAULKING C12: 12X12 CEILING TILE C24: 24X24 CEILING TILE C48: 24X48 CEILING TILE DC:DRYWALL COMPOUND DI:DUCT INSULATION **FS:SHEET FLOORING** 

F9:9X9 FLOOR TILE F12:12X12 FLOOR TILE GA: GASKET HB:HARDBOARD MA:MASTIC PF:PIPE FITTING INSULATION VE:VERMICULITE PI:PIPE INSULATION PL:PLASTER RD:ROOF DRAIN

SC:STIPPLE CEILING SO:SPRAY ON ST:STUCCO TI:TANK INSULATION TP:TRANSITE PIPE