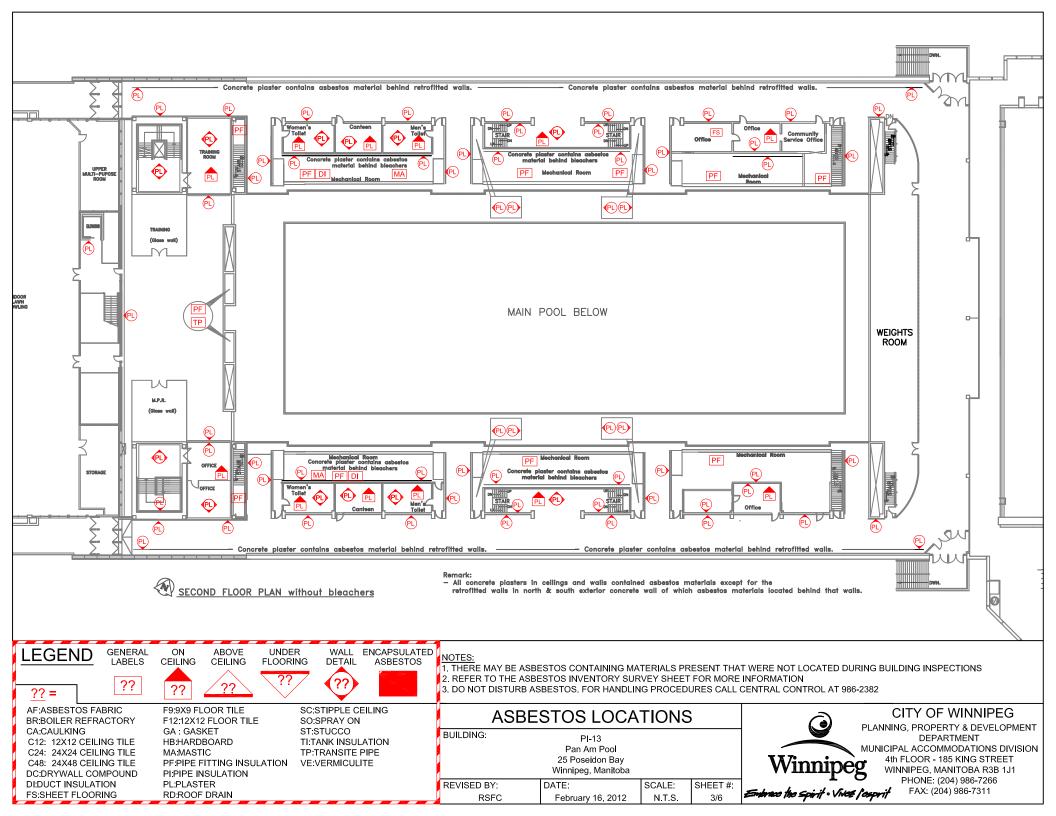

**PI-13** 

**GENERAL** LABELS

??

ON CEILING

**ABOVE** CEILING

UNDER **FLOORING**  WALL ENCAPSULATED

DETAIL **ASBESTOS** 

3. DO NOT DISTURB ASBESTOS. FOR HANDLING PROCEDURES CALL CENTRAL CONTROL AT 986-2382

AF:ASBESTOS FABRIC BR:BOILER REFRACTORY

CA:CAULKING C12: 12X12 CEILING TILE C24: 24X24 CEILING TILE C48: 24X48 CEILING TILE DC:DRYWALL COMPOUND DI:DUCT INSULATION **FS:SHEET FLOORING** 

F9:9X9 FLOOR TILE F12:12X12 FLOOR TILE GA: GASKET HB:HARDBOARD MA:MASTIC PF:PIPE FITTING INSULATION VE:VERMICULITE PI:PIPE INSULATION PL:PLASTER RD:ROOF DRAIN

SC:STIPPLE CEILING SO:SPRAY ON ST:STUCCO TI:TANK INSULATION TP:TRANSITE PIPE

## **ASBESTOS LOCATIONS**

BUILDING: PI-13 Pan Am Pool 25 Poseidon Bay

Winnipeg, Manitoba REVISED BY: SHEET #: DATE: SCALE: REM December 7, 2016 N.T.S.