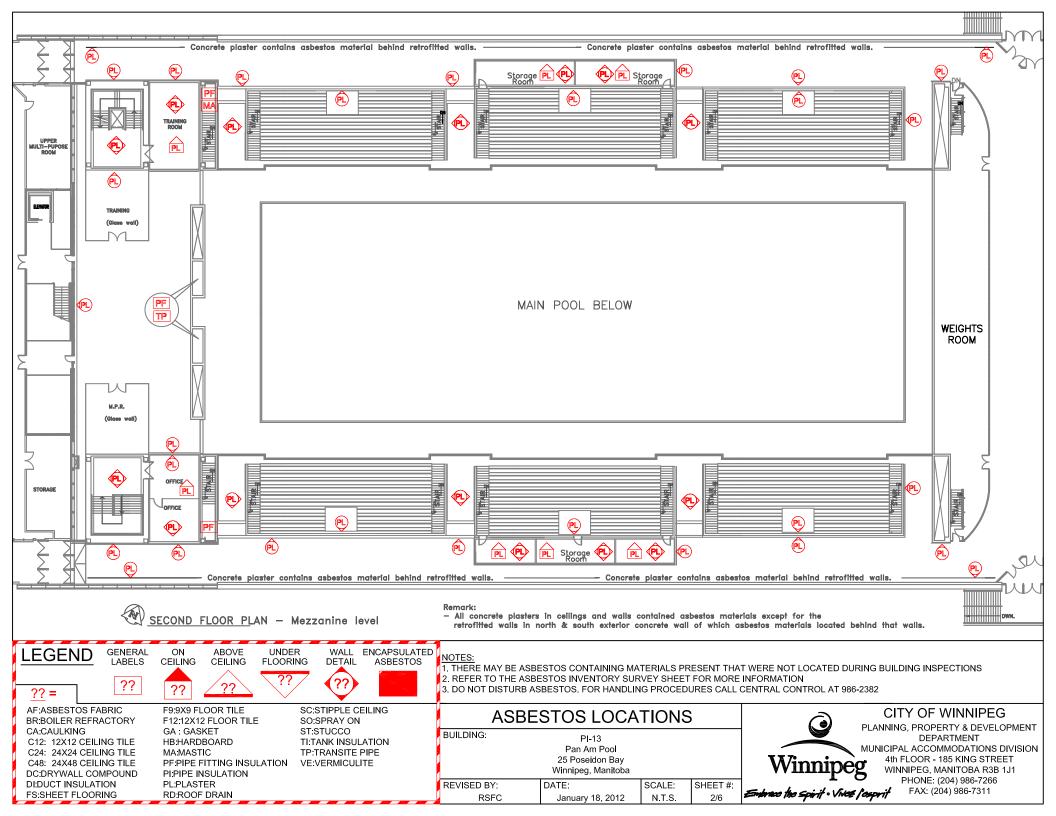

**PI-13** 

**GENERAL** LABELS

??

ON CEILING

**ABOVE** CEILING

UNDER **FLOORING**  WALL ENCAPSULATED

DETAIL **ASBESTOS** 

3. DO NOT DISTURB ASBESTOS. FOR HANDLING PROCEDURES CALL CENTRAL CONTROL AT 986-2382

AF:ASBESTOS FABRIC BR:BOILER REFRACTORY

CA:CAULKING C12: 12X12 CEILING TILE C24: 24X24 CEILING TILE C48: 24X48 CEILING TILE DC:DRYWALL COMPOUND DI:DUCT INSULATION **FS:SHEET FLOORING** 

F9:9X9 FLOOR TILE F12:12X12 FLOOR TILE GA: GASKET HB:HARDBOARD MA:MASTIC PF:PIPE FITTING INSULATION VE:VERMICULITE PI:PIPE INSULATION PL:PLASTER RD:ROOF DRAIN

SC:STIPPLE CEILING SO:SPRAY ON ST:STUCCO TI:TANK INSULATION TP:TRANSITE PIPE

## **ASBESTOS LOCATIONS**

BUILDING: PI-13 Pan Am Pool 25 Poseidon Bay

Winnipeg, Manitoba REVISED BY: SHEET #: DATE: SCALE: REM December 7, 2016 N.T.S.