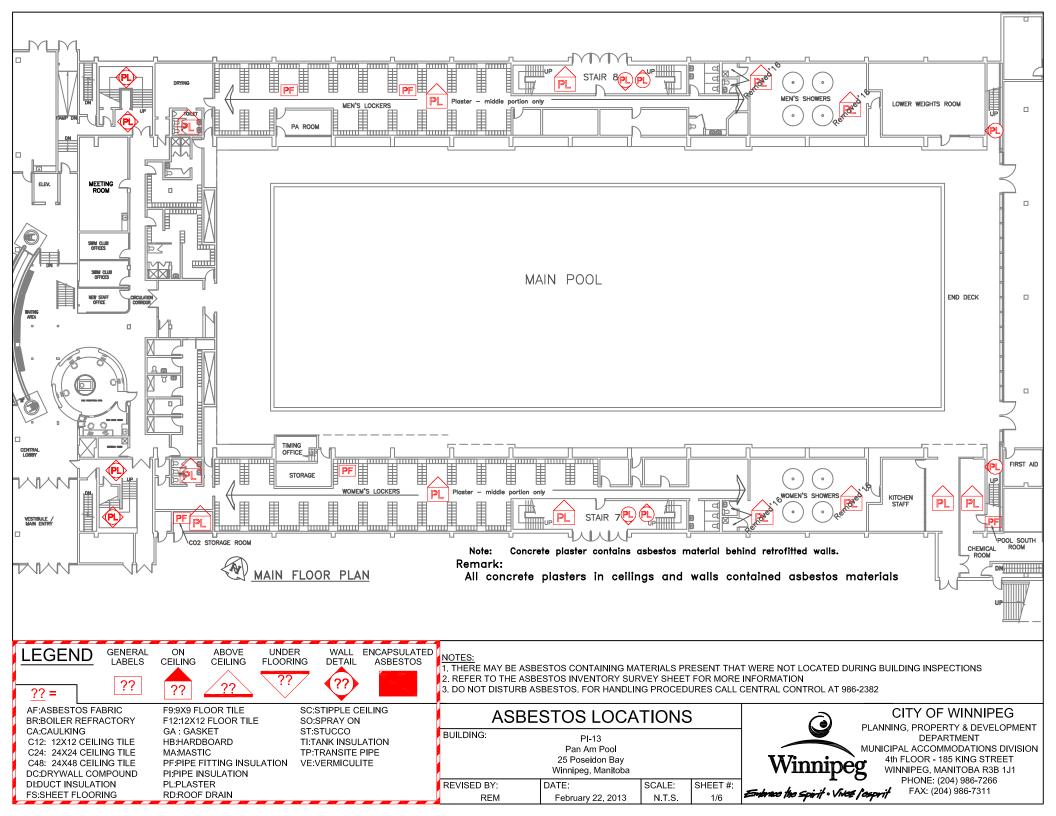

**PI-13** 

**GENERAL** LABELS

??

ON CEILING

**ABOVE** CEILING

UNDER **FLOORING**  WALL ENCAPSULATED

DETAIL **ASBESTOS** 

3. DO NOT DISTURB ASBESTOS. FOR HANDLING PROCEDURES CALL CENTRAL CONTROL AT 986-2382

AF:ASBESTOS FABRIC BR:BOILER REFRACTORY

CA:CAULKING C12: 12X12 CEILING TILE C24: 24X24 CEILING TILE C48: 24X48 CEILING TILE DC:DRYWALL COMPOUND DI:DUCT INSULATION **FS:SHEET FLOORING** 

F9:9X9 FLOOR TILE F12:12X12 FLOOR TILE GA: GASKET HB:HARDBOARD MA:MASTIC PF:PIPE FITTING INSULATION VE:VERMICULITE PI:PIPE INSULATION PL:PLASTER RD:ROOF DRAIN

SC:STIPPLE CEILING SO:SPRAY ON ST:STUCCO TI:TANK INSULATION TP:TRANSITE PIPE

## **ASBESTOS LOCATIONS**

BUILDING: PI-13 Pan Am Pool 25 Poseidon Bay

Winnipeg, Manitoba REVISED BY: SHEET #: DATE: SCALE: REM December 7, 2016 N.T.S.