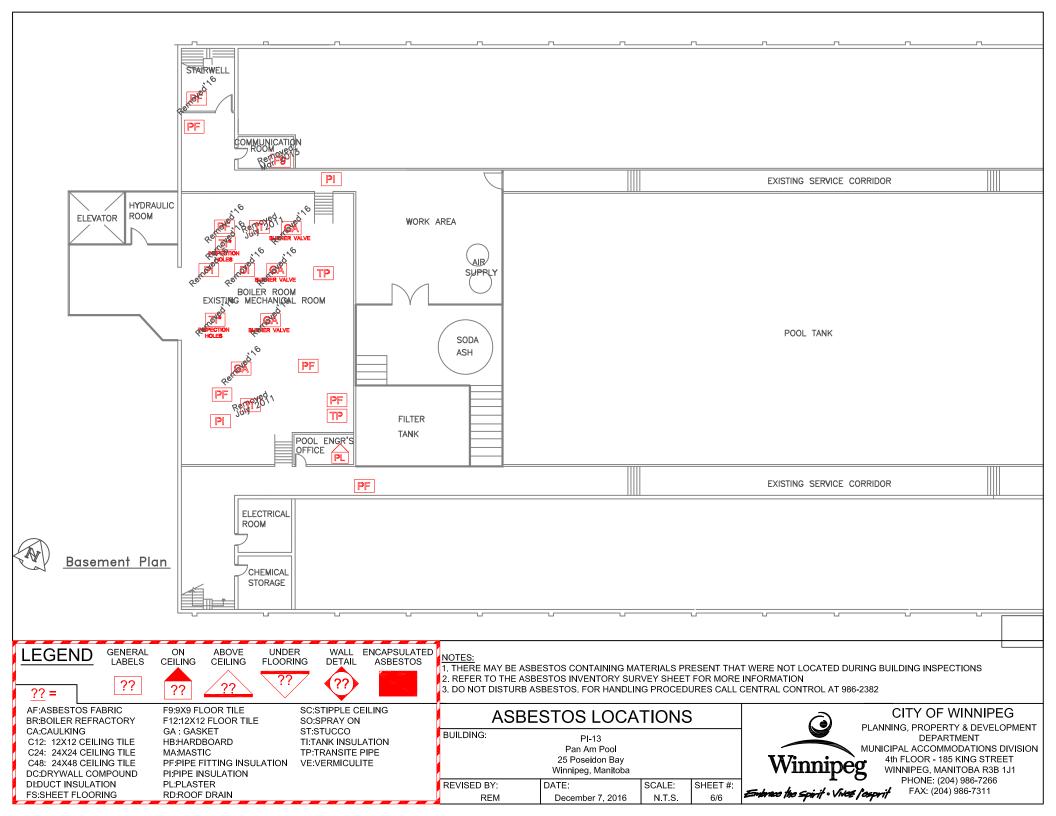

| ·                           |                                                            |       | Material    |  |
|-----------------------------|------------------------------------------------------------|-------|-------------|--|
| Material Location           | Material Description                                       | Label | Condition   |  |
|                             | All Plaster Walls & Ceilings Contain Asbestos              |       | Good        |  |
|                             | All pre existing door jams are insulated with asbestos     |       | Good        |  |
|                             | containing insulation.                                     |       | 0000        |  |
| Basement                    |                                                            |       |             |  |
|                             | All ACM from Pre-2016 Boilers Removed Prior to Demolition. |       |             |  |
| Boiler Room                 | Duct Insulation                                            | DI    | Good        |  |
|                             | Pipe Fitting Insulation                                    | PF    | Good        |  |
|                             | Pipe Insulation                                            | PI    | Good        |  |
|                             | Pipe Insulation Yellow                                     | PI    | Good        |  |
|                             | Boiler Tanks Inspections Holes                             | TI    | Removed/16  |  |
|                             | Tank Insulation ( Hot Water Tanks )                        | TI    | Removed /11 |  |
|                             | Tank Gasket                                                | TI    | Removed/16  |  |
|                             | Valve - Strainer Gasket                                    | GA    | Removed/16  |  |
|                             | Duct Insulation (Breeching Wrap)                           | DI    | Removed/16  |  |
|                             | Transite Pipe                                              | TP    | Good        |  |
| Boiler Tank No.1            | Boiler Tanks Inspections Holes (hand holes)                | TI*   | Removed/16  |  |
|                             | Burner Cap - Rope Gasket at gas valve                      | GA    | Removed2/16 |  |
|                             | Burner Cap - Rope Gasket at converter oil valve            | GA    | Removed/16  |  |
|                             | Burner Cap - Cementitious material                         |       | Removed/16  |  |
|                             | Mortar, Gasket Seal and Firebrick (on both doors)          |       | Removed/16  |  |
| North Stairwell             | Drain Pipe Elbow Insulation                                | PF    | Removed/16  |  |
| Communication Room          | 9x9 Floor Tile                                             | F9    | Removed /13 |  |
| Pool Engineers Office       | Plaster - Ceiling                                          | PL    | Good        |  |
| Main Floor                  | All Plaster Walls & Ceilings Contain Asbestos              |       |             |  |
| Men's Washroom/ Locker Room | Pipe Fitting Insulation                                    | PF    | Good        |  |
|                             | Plaster - Ceiling                                          | PL    | Good        |  |
| Men's Showers               | Plaster - Ceiling                                          | PL    | Removed/16  |  |

| Testing | Date    | Test             | Est. |
|---------|---------|------------------|------|
| Status  | M/Y     | <b>%</b><br>1-10 | %    |
| TESTED  |         | 1-10             |      |
| TESTED  | May'12  | 20               |      |
|         |         |                  |      |
|         |         |                  |      |
| TESTED  |         | 40-50            |      |
|         |         |                  |      |
| TESTED  |         | 20-50            |      |
| TESTED  | Jan/'11 | 65-80            |      |
| TESTED  | Aug/11  | 3-40             |      |
| TESTED  | Dec/11  | 60-75            |      |
| TESTED  | Aug/11  | 0                |      |
| TESTED  | Feb'16  | 75               |      |
| TESTED  | Apr/'16 | 85               |      |
|         |         |                  |      |
| TESTED  | Feb'16  | 25               |      |
| TESTED  | Feb'16  | 75               |      |
|         |         |                  | 75   |
| TESTED  | Feb'16  | 0                |      |
| TESTED  | Feb'16  | 0                |      |
|         |         |                  |      |
| TESTED  |         | 0                |      |
|         |         |                  |      |
|         |         |                  | 1-10 |
|         |         |                  | 1-10 |
|         |         |                  |      |
|         |         |                  | 1-10 |
|         |         |                  |      |

**PI-13** 

**GENERAL** LABELS

??

ON CEILING

**ABOVE** CEILING

UNDER **FLOORING**  WALL ENCAPSULATED

DETAIL **ASBESTOS** 

3. DO NOT DISTURB ASBESTOS. FOR HANDLING PROCEDURES CALL CENTRAL CONTROL AT 986-2382

AF:ASBESTOS FABRIC BR:BOILER REFRACTORY

CA:CAULKING C12: 12X12 CEILING TILE C24: 24X24 CEILING TILE C48: 24X48 CEILING TILE DC:DRYWALL COMPOUND DI:DUCT INSULATION **FS:SHEET FLOORING** 

F9:9X9 FLOOR TILE F12:12X12 FLOOR TILE GA: GASKET HB:HARDBOARD MA:MASTIC PF:PIPE FITTING INSULATION VE:VERMICULITE PI:PIPE INSULATION PL:PLASTER RD:ROOF DRAIN

SC:STIPPLE CEILING SO:SPRAY ON ST:STUCCO TI:TANK INSULATION TP:TRANSITE PIPE

## **ASBESTOS LOCATIONS**

BUILDING: PI-13 Pan Am Pool 25 Poseidon Bay

Winnipeg, Manitoba REVISED BY: SHEET #: DATE: SCALE: REM December 7, 2016 N.T.S.