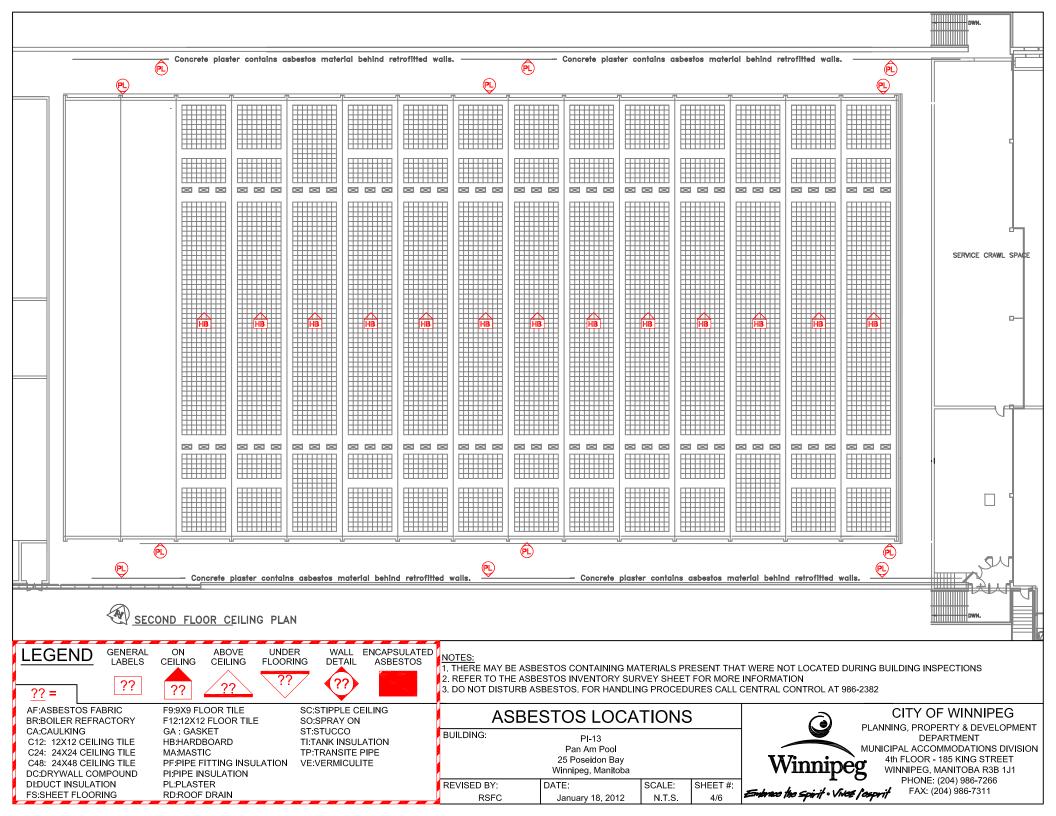

**PI-13** 

**GENERAL** LABELS

??

ON CEILING

**ABOVE** CEILING

UNDER **FLOORING**  WALL ENCAPSULATED

DETAIL **ASBESTOS** 

3. DO NOT DISTURB ASBESTOS. FOR HANDLING PROCEDURES CALL CENTRAL CONTROL AT 986-2382

AF:ASBESTOS FABRIC BR:BOILER REFRACTORY

CA:CAULKING C12: 12X12 CEILING TILE C24: 24X24 CEILING TILE C48: 24X48 CEILING TILE DC:DRYWALL COMPOUND DI:DUCT INSULATION **FS:SHEET FLOORING** 

F9:9X9 FLOOR TILE F12:12X12 FLOOR TILE GA: GASKET HB:HARDBOARD MA:MASTIC PF:PIPE FITTING INSULATION VE:VERMICULITE PI:PIPE INSULATION PL:PLASTER RD:ROOF DRAIN

SC:STIPPLE CEILING SO:SPRAY ON ST:STUCCO TI:TANK INSULATION TP:TRANSITE PIPE

## **ASBESTOS LOCATIONS**

BUILDING: PI-13 Pan Am Pool 25 Poseidon Bay

Winnipeg, Manitoba REVISED BY: SHEET #: DATE: SCALE: REM December 7, 2016 N.T.S.