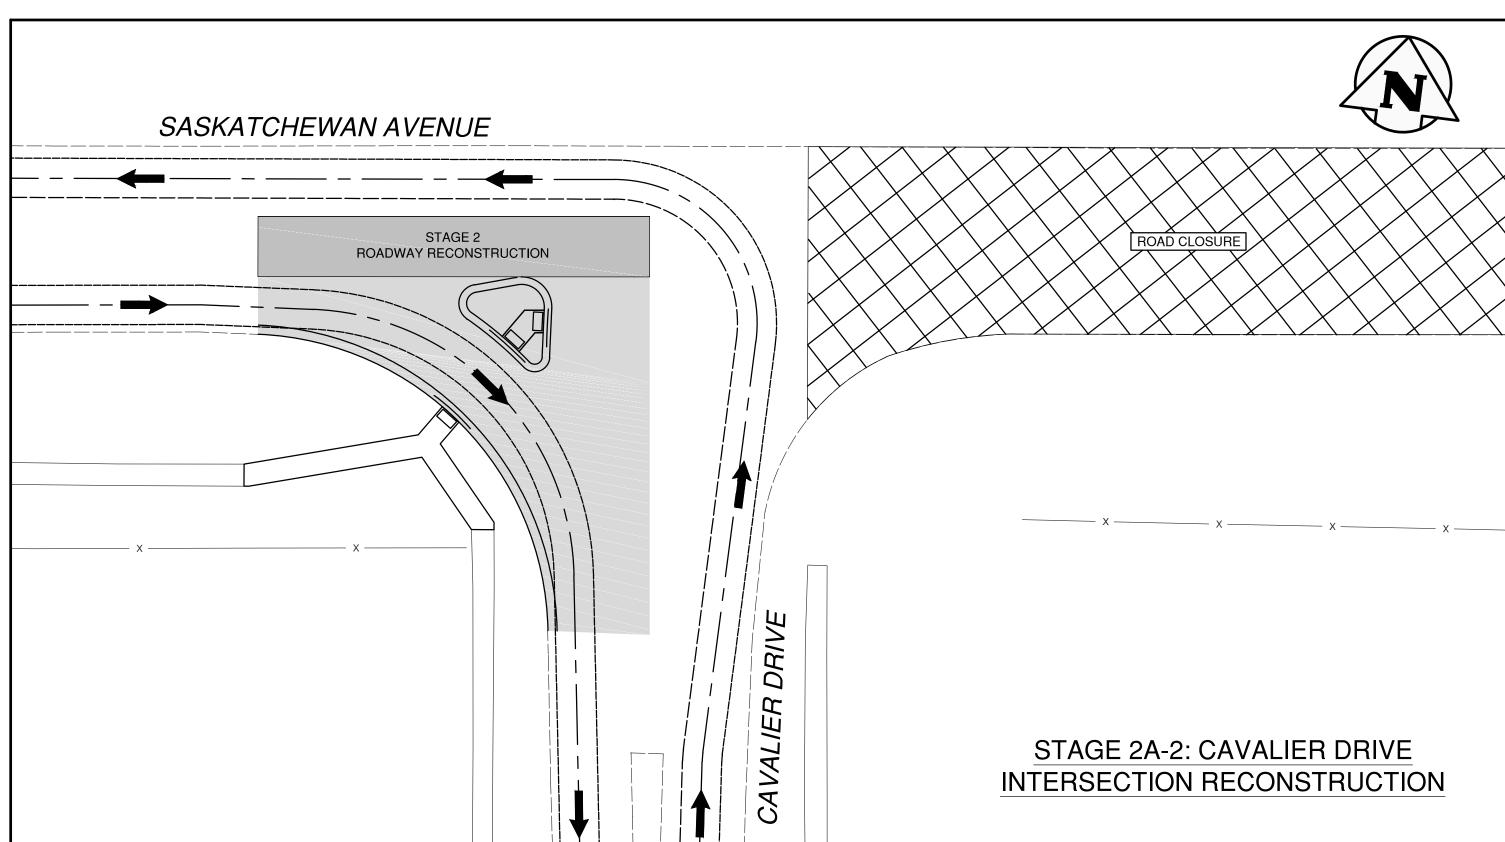

## THE CITY OF WINNIPEG

PUBLIC WORKS DEPARTMENT ENGINEERING DIVISION Winnipeg SASKATCHEWAN AT STURGEON CREEK

| DGE CONSTRUCTION                                                | P3487-17-506 |    |    |    |  |
|-----------------------------------------------------------------|--------------|----|----|----|--|
| DGE CONSTRUCTION                                                | SHEET        | 69 | OF | 69 |  |
| SKATCHEWAN AVENUE ROADWORKS<br>VALIER INTERSECTION STAGING PLAN |              | 6  | 9  |    |  |