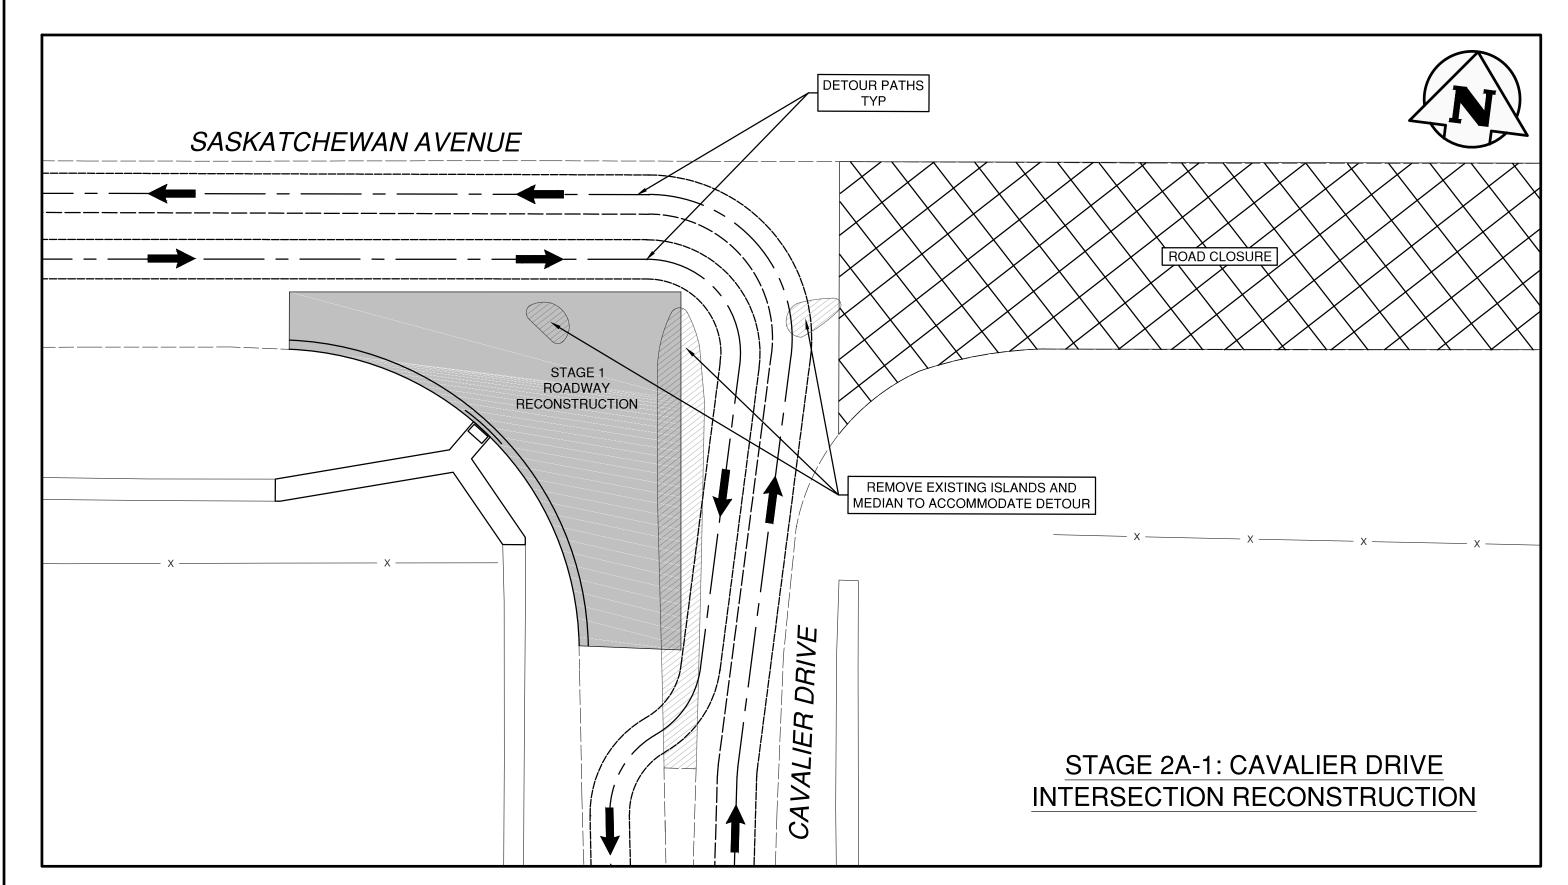

## THE CITY OF WINNIPEG

PUBLIC WORKS DEPARTMENT ENGINEERING DIVISION Winnipeg SASKATCHEWAN AT STURGEON CREEK

| DGE CONSTRUCTION                                                | P3487-17-506 |    |    |    |  |
|-----------------------------------------------------------------|--------------|----|----|----|--|
| DGE CONSTRUCTION                                                | SHEET        | 69 | OF | 69 |  |
| SKATCHEWAN AVENUE ROADWORKS<br>VALIER INTERSECTION STAGING PLAN |              | 6  | 9  |    |  |