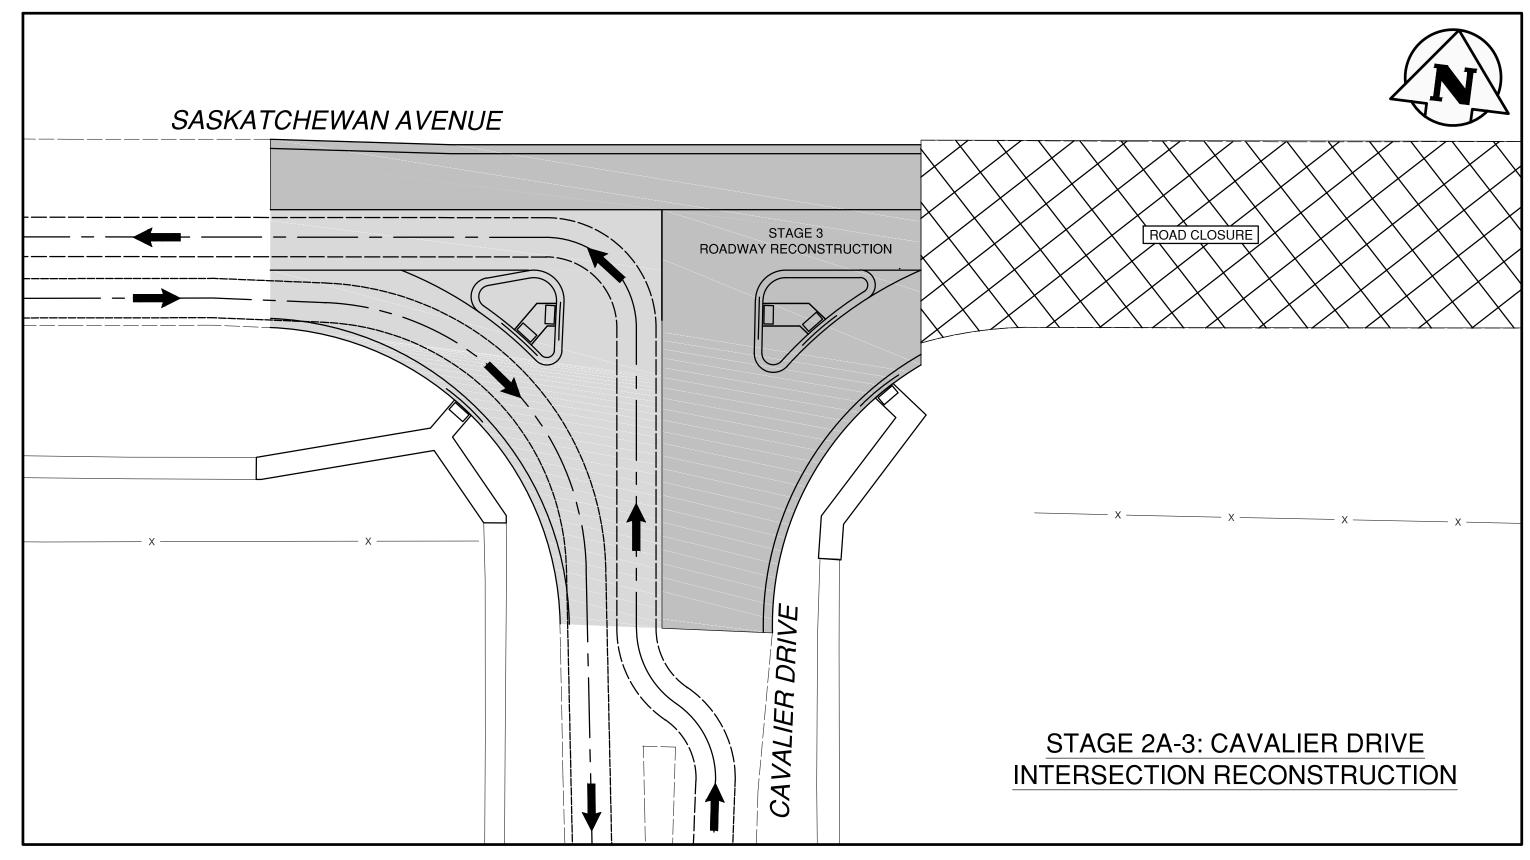

## THE CITY OF WINNIPEG

PUBLIC WORKS DEPARTMENT ENGINEERING DIVISION Winnipeg SASKATCHEWAN AT STURGEON CREEK

| DGE CONSTRUCTION                                                | P3487-17-506 |    |    |    |  |
|-----------------------------------------------------------------|--------------|----|----|----|--|
| DGE CONSTRUCTION                                                | SHEET        | 69 | OF | 69 |  |
| SKATCHEWAN AVENUE ROADWORKS<br>VALIER INTERSECTION STAGING PLAN |              | 6  | 9  |    |  |