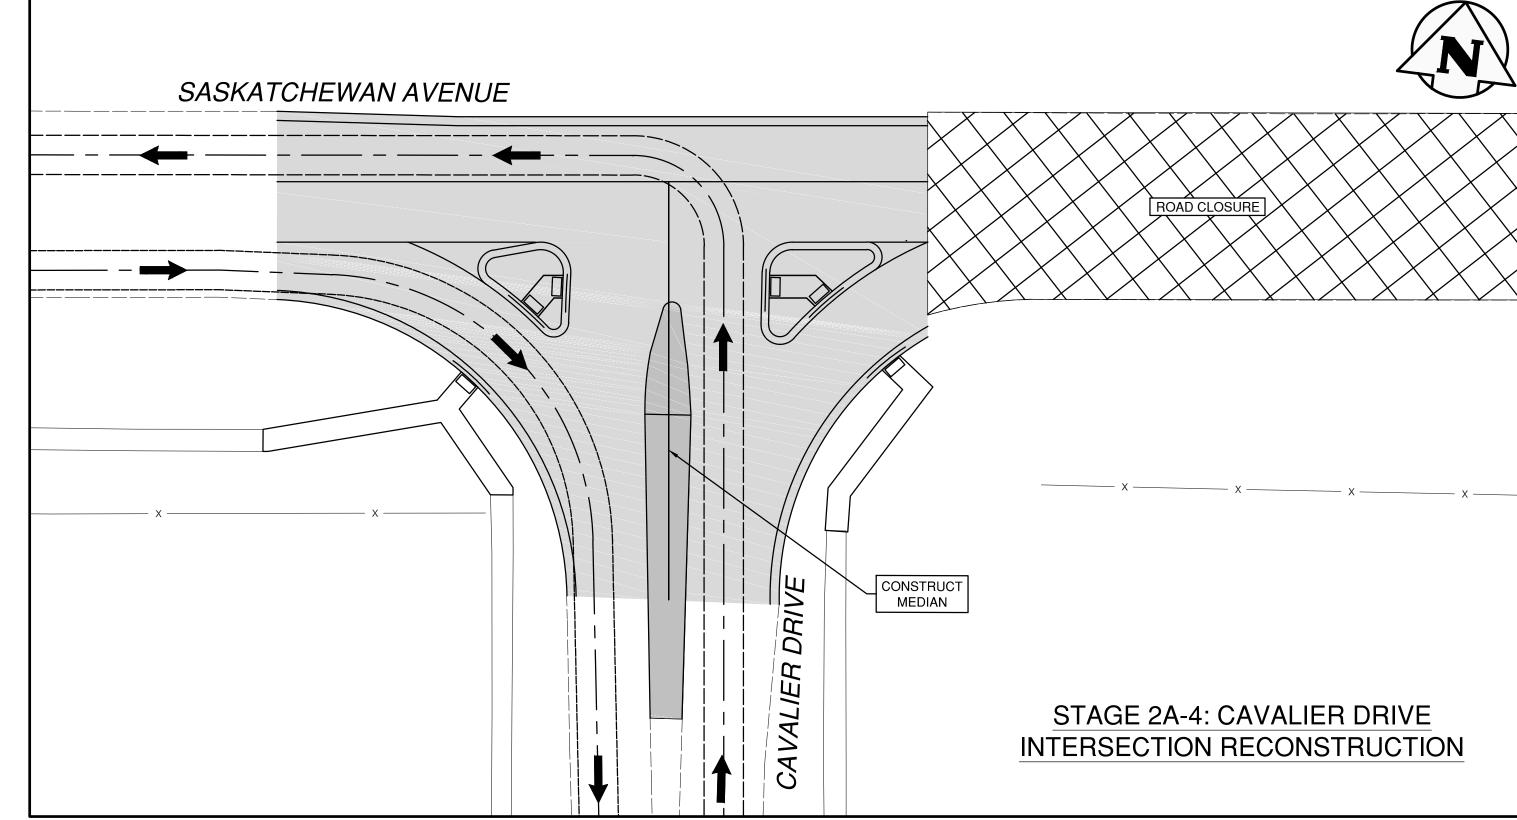

## THE CITY OF WINNIPEG

PUBLIC WORKS DEPARTMENT ENGINEERING DIVISION Winnipeg SASKATCHEWAN AT STURGEON CREEK

| DGE CONSTRUCTION                                                | P3487-17-506 |    |    |    |  |
|-----------------------------------------------------------------|--------------|----|----|----|--|
| DGE CONSTRUCTION                                                | SHEET        | 69 | OF | 69 |  |
| SKATCHEWAN AVENUE ROADWORKS<br>VALIER INTERSECTION STAGING PLAN |              | 6  | 9  |    |  |