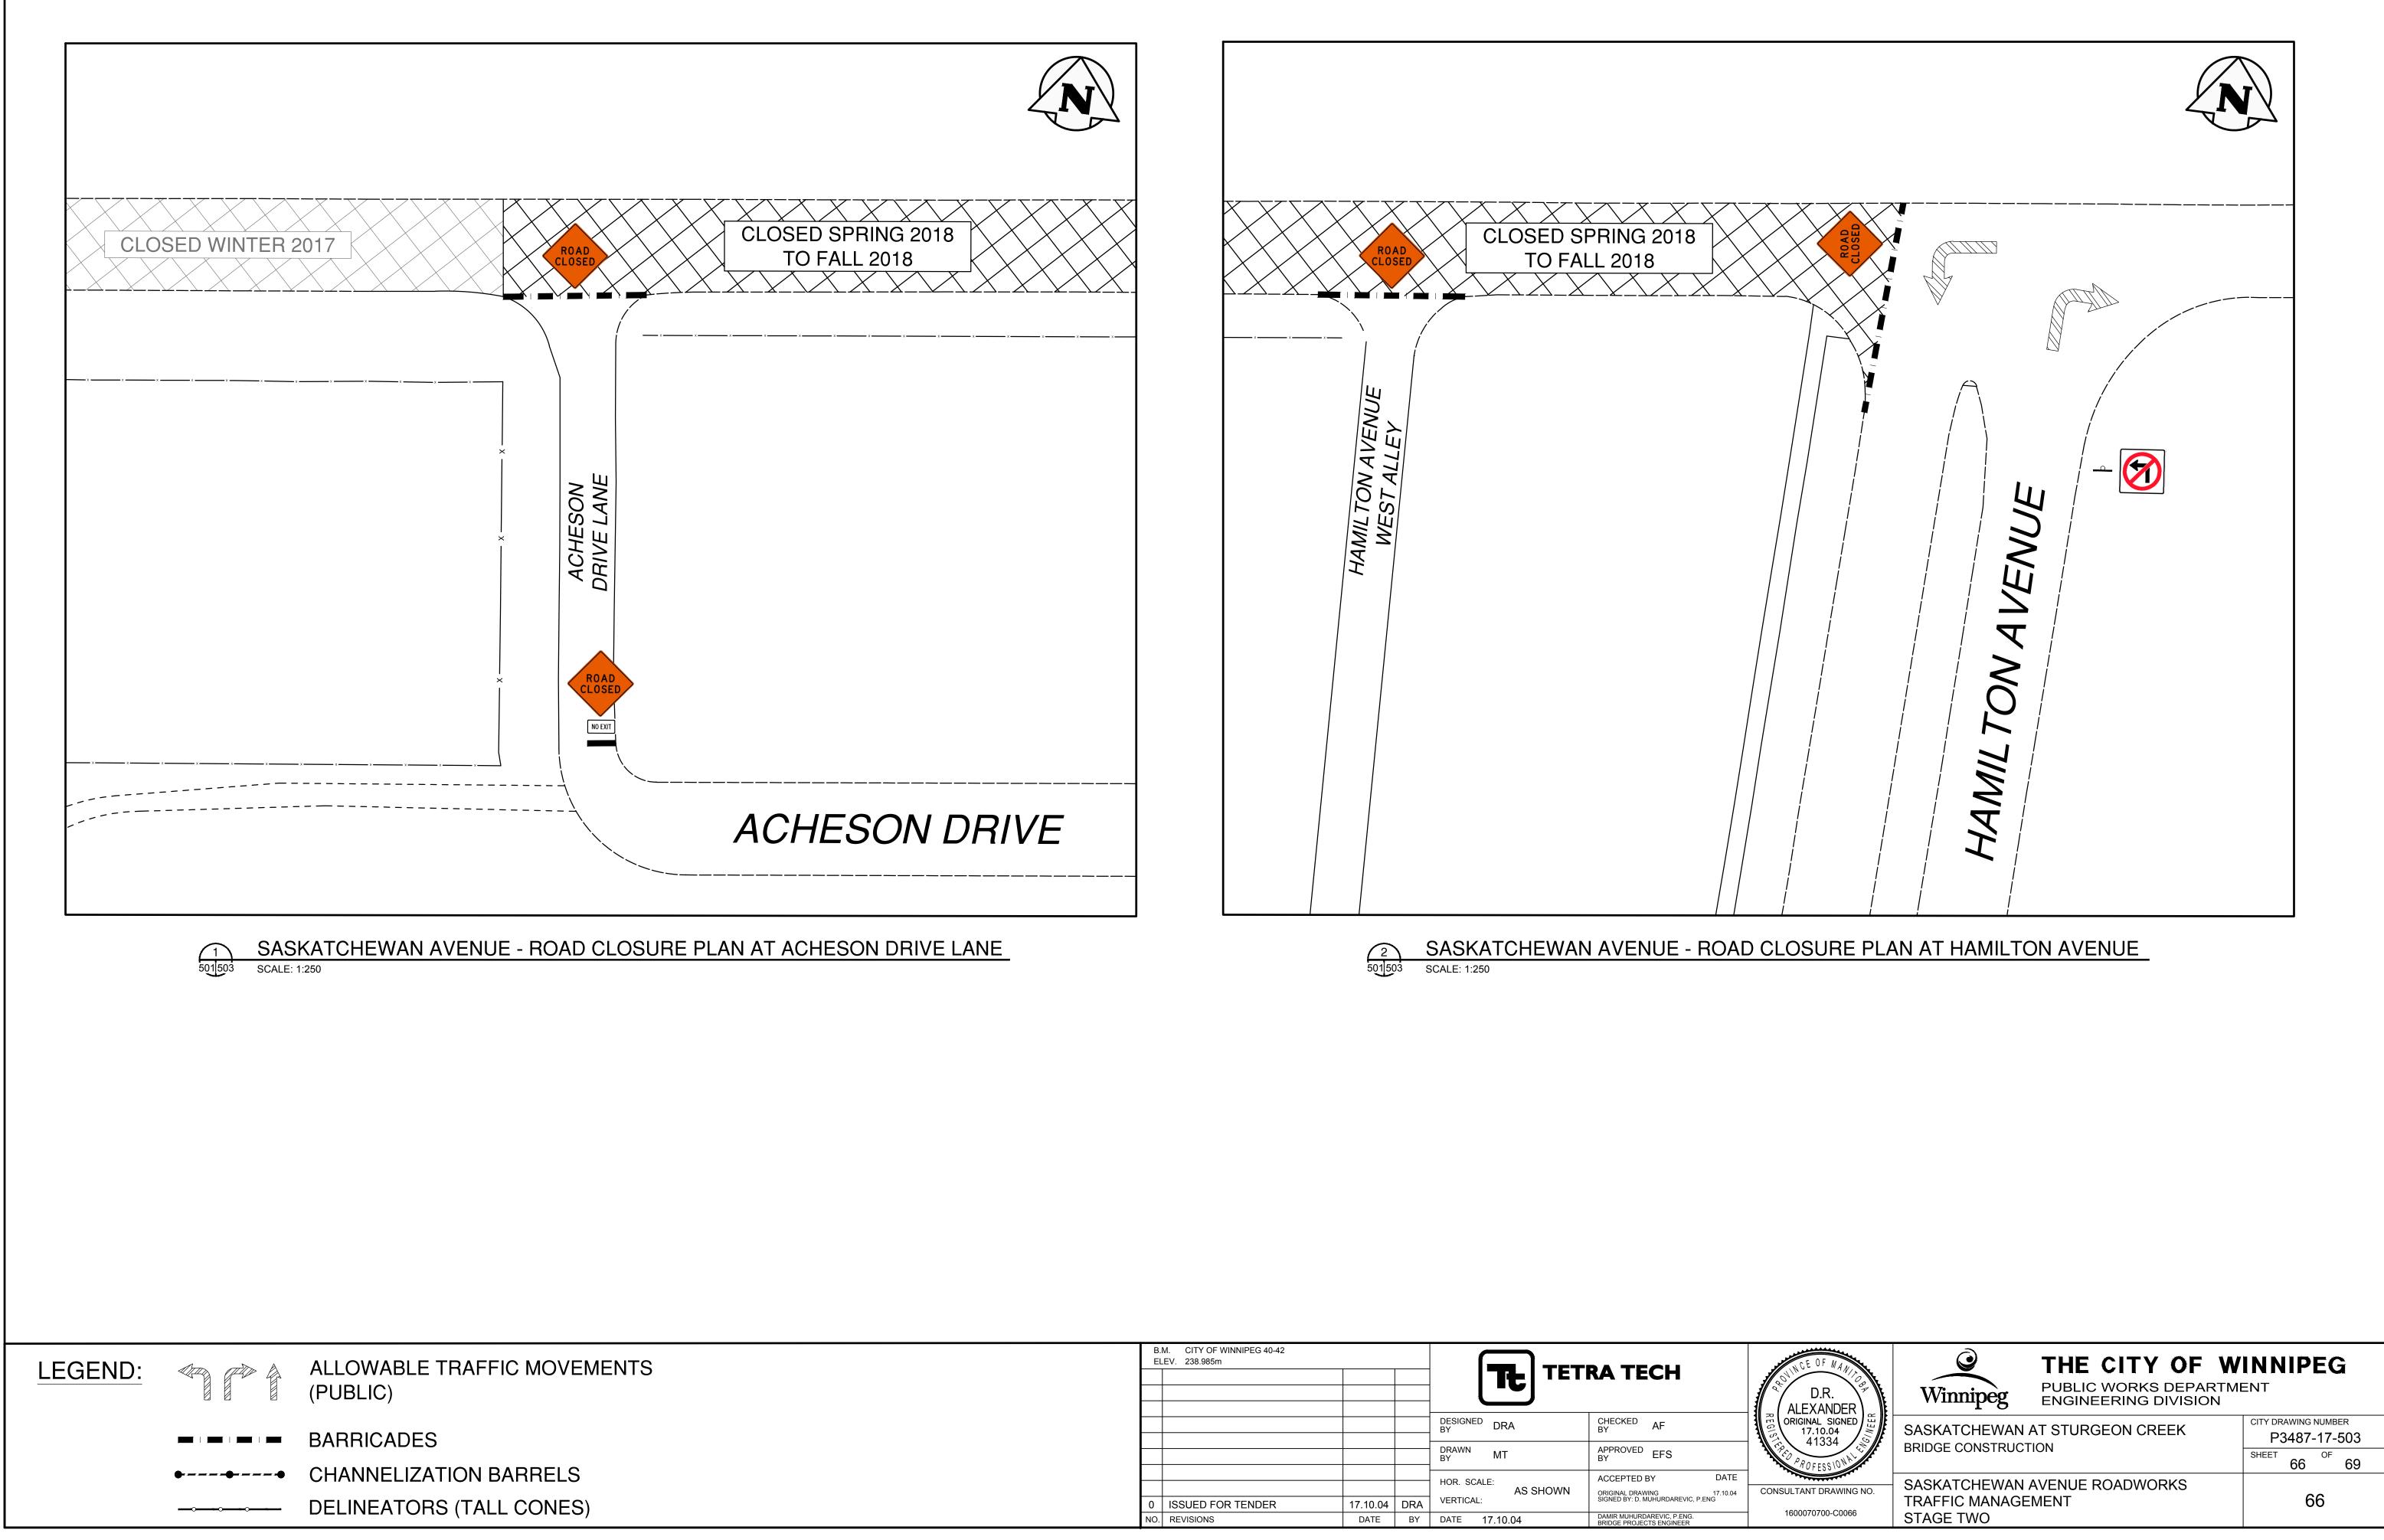

|  | B.M. CITY OF WINNIPEG 40-42<br>ELEV. 238.985m |                   |          |     |                       |                                                                |  |
|--|-----------------------------------------------|-------------------|----------|-----|-----------------------|----------------------------------------------------------------|--|
|  |                                               |                   |          |     | TETRA TECH            |                                                                |  |
|  |                                               |                   |          |     | DESIGNED<br>BY DRA    | CHECKED AF                                                     |  |
|  |                                               |