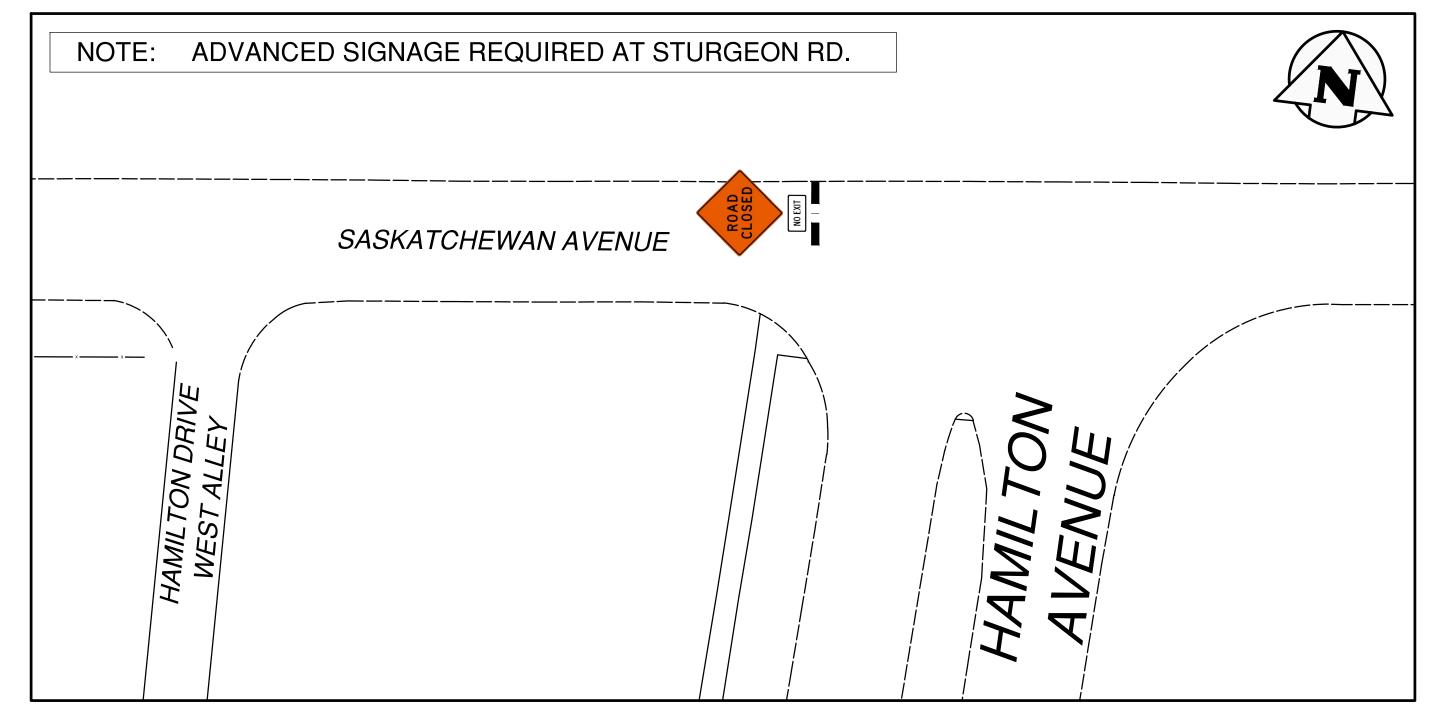

SASKATCHEWAN AVENUE - ROAD CLOSURE PLAN AT CAVALIER DRIVE

STURGEON CREEK PATHWAY CLOSURE

SASKATCHEWAN AVENUE - SIGNAGE PLAN AT HAMILTON AVENUE SCALE: 1:250

ALLOWABLE TRAFFIC MOVEMENTS LEGEND: (PUBLIC) BARRICADES CHANNELIZATION BARRELS DELINEATORS (TALL CONES)