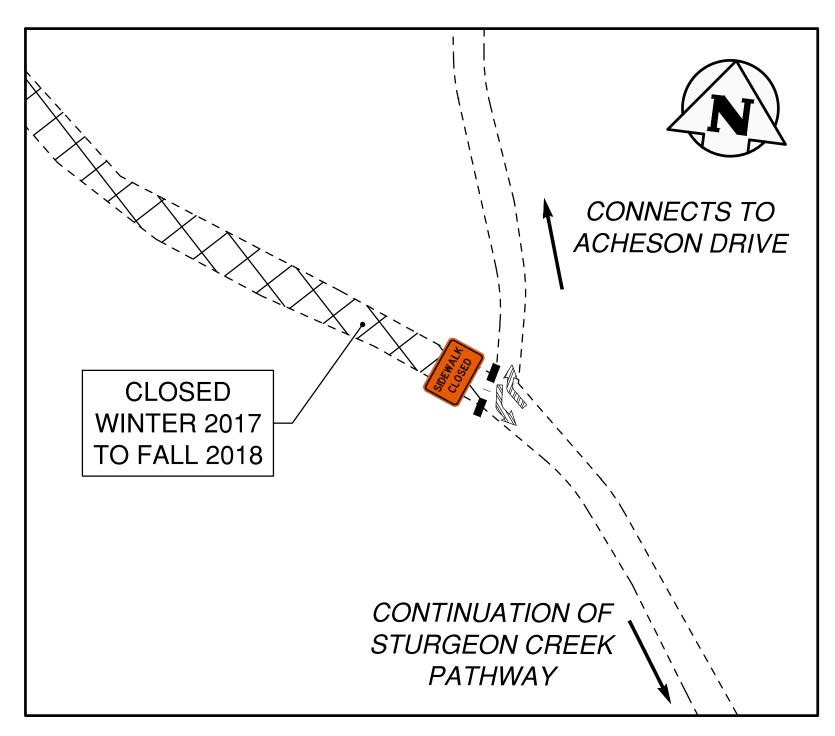

SASKATCHEWAN AVENUE - ROAD CLOSURE PLAN AT CAVALIER DRIVE

STURGEON CREEK PATHWAY CLOSURE

SASKATCHEWAN AVENUE - SIGNAGE PLAN AT HAMILTON AVENUE SCALE: 1:250

ALLOWABLE TRAFFIC MOVEMENTS LEGEND: (PUBLIC) BARRICADES CHANNELIZATION BARRELS DELINEATORS (TALL CONES)