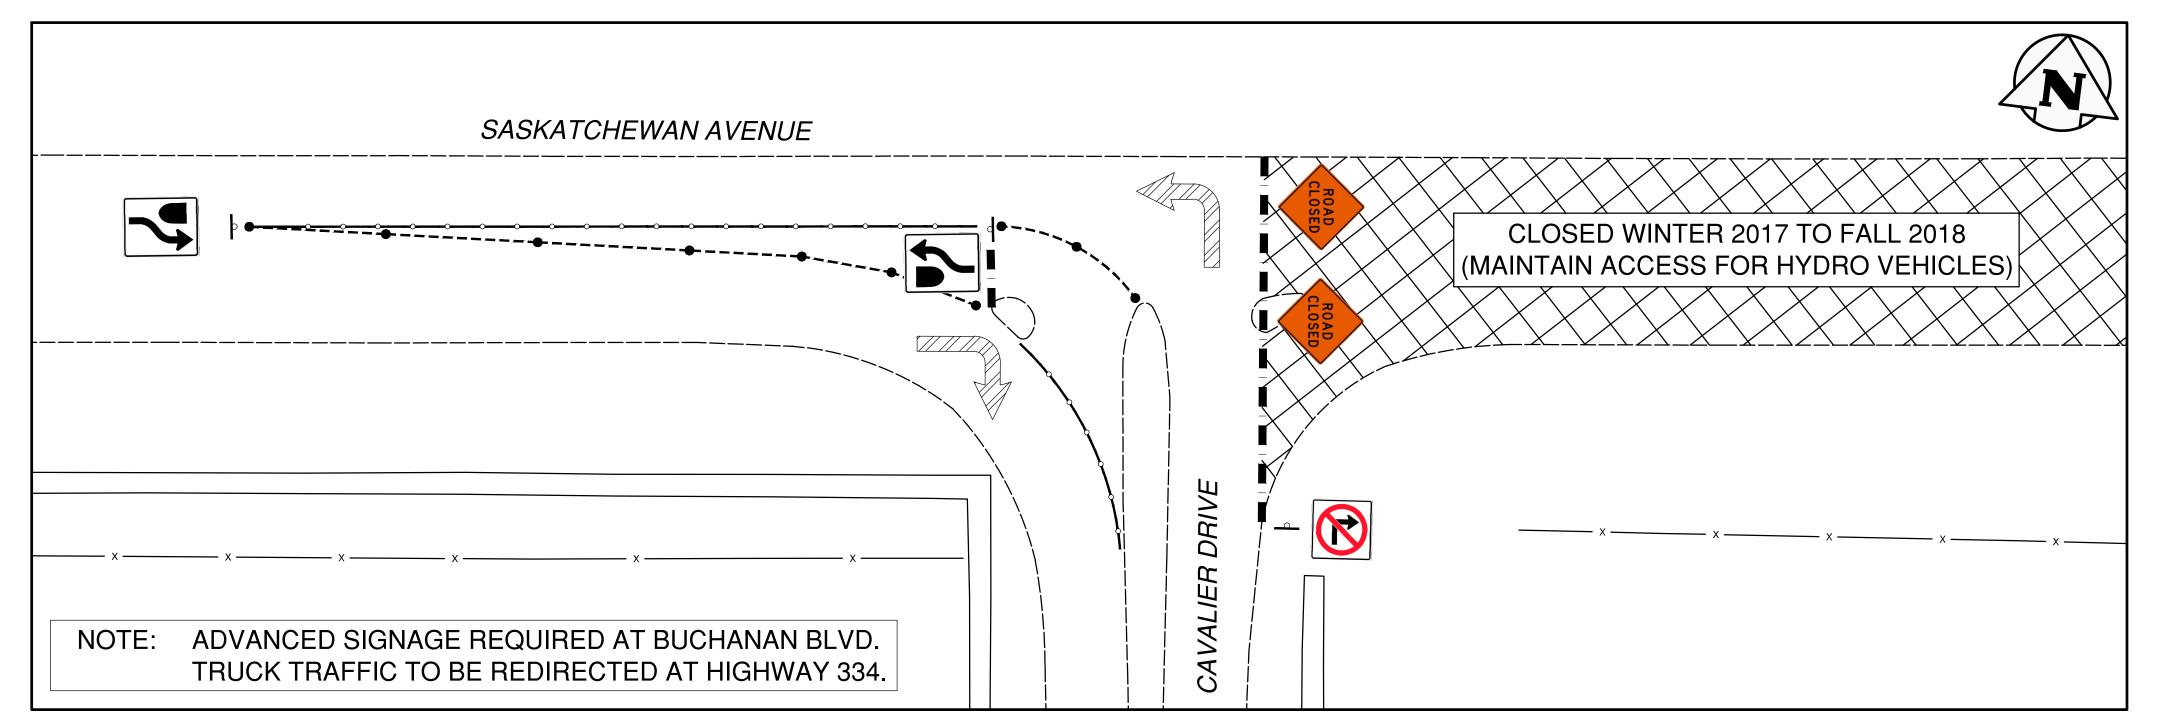

SASKATCHEWAN AVENUE - ROAD CLOSURE PLAN AT CAVALIER DRIVE

STURGEON CREEK PATHWAY CLOSURE

SASKATCHEWAN AVENUE - SIGNAGE PLAN AT HAMILTON AVENUE SCALE: 1:250

ALLOWABLE TRAFFIC MOVEMENTS LEGEND: (PUBLIC) BARRICADES CHANNELIZATION BARRELS DELINEATORS (TALL CONES)