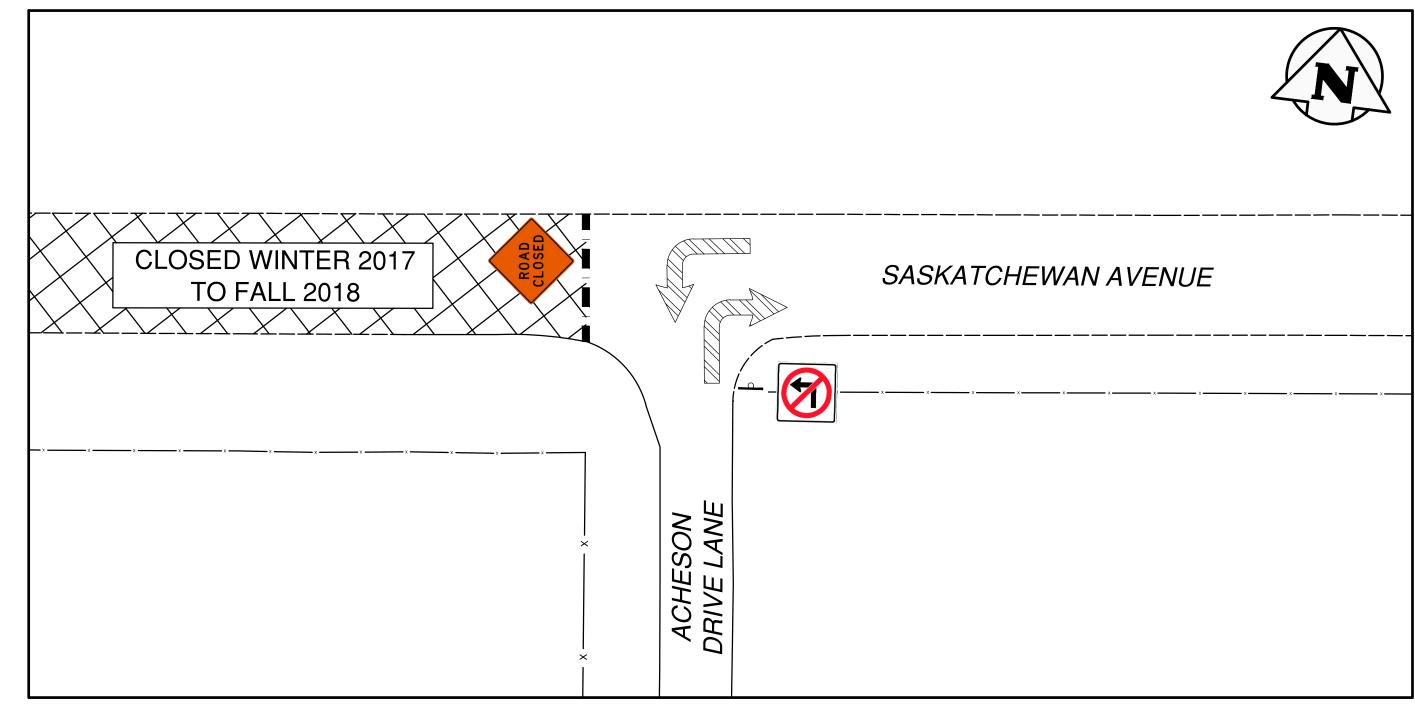

SASKATCHEWAN AVENUE - ROAD CLOSURE PLAN AT CAVALIER DRIVE

STURGEON CREEK PATHWAY CLOSURE

SASKATCHEWAN AVENUE - SIGNAGE PLAN AT HAMILTON AVENUE SCALE: 1:250

ALLOWABLE TRAFFIC MOVEMENTS LEGEND: (PUBLIC) BARRICADES CHANNELIZATION BARRELS DELINEATORS (TALL CONES)