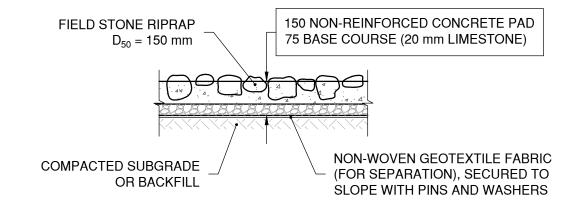

### STANDARD 900 DITCH INLET CATCHBASIN DETAIL SCALE: 1:25



#### GROUTED RIPRAP STRUCTURE SCALE: 1:25



CATCHBASIN LAYOUT

SCALE: 1:25



## DITCH INLET GRATE



## DITCH INLET **GRATE ATTACHMENT** SCALE: 1:2.5





### C.S.P. DITCH OUTLET AND RIPRAP SCALE: 1:50



300 C.S.P. OUTLET BAR SCREEN

| 0   | 1  | 1:100 | <u>5</u> m |
|-----|----|-------|------------|
| 0 0 | .5 | 1:50  | 2.5m       |

| B.M. CITY OF WINNIPEG 40-42<br>ELEV. 238.985m |                   |          |     | TETRA TECH           |                                                        |       |
|-----------------------------------------------|-------------------|----------|-----|----------------------|--------------------------------------------------------|-------|
|                                               |                   |          |     | TE TET