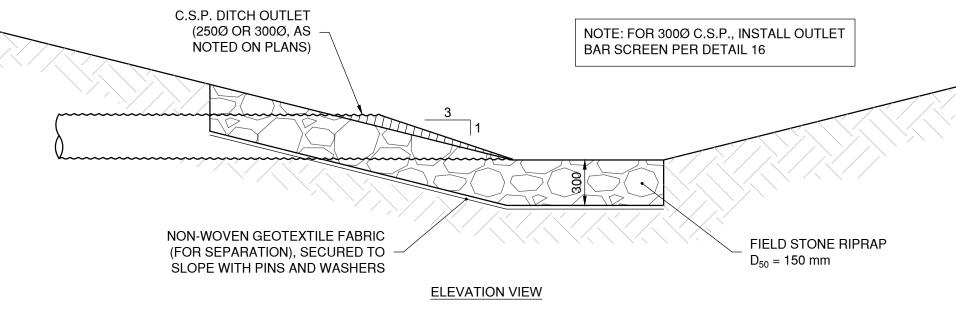

### C.S.P. DITCH OUTLET AND RIPRAP SCALE: 1:50

300 C.S.P. OUTLET BAR SCREEN

| 0   | 1  | 1:100 | <u>5</u> m |
|-----|----|-------|------------|
| 0 0 | .5 | 1:50  | 2.5m       |

| B.M. CITY OF WINNIPEG 40-42<br>ELEV. 238.985m |                   |          |     | TETRA TECH           |                                                        |       |
|-----------------------------------------------|-------------------|----------|-----|----------------------|--------------------------------------------------------|-------|
|                                               |                   |          |     | TE TET               | RA IECH                                                |       |
|                                               |                   |          |     | DESIGNED DRA         | CHECKED AF                                             | REGIO |
|                                               |                   |          |     | DRAWN<br>BY MT       | APPROVED EFS                                           | 1     |
|                                               |                   |          |     | HOR. SCALE: AS SHOWN | ACCEPTED BY DATE ORIGINAL DRAWING 17.10.04             | СО    |
| 0                                             | ISSUED FOR TENDER | 17.10.04 | DRA | VERTICAL: AS SHOWN   | SIGNED BY: D. MUHURDAREVIC, P.ENG                      |       |
| NO.                                           | REVISIONS         | DATE     | BY  | DATE 17.10.04        | DAMIR MUHURDAREVIC, P.ENG.<br>BRIDGE PROJECTS ENGINEER |       |