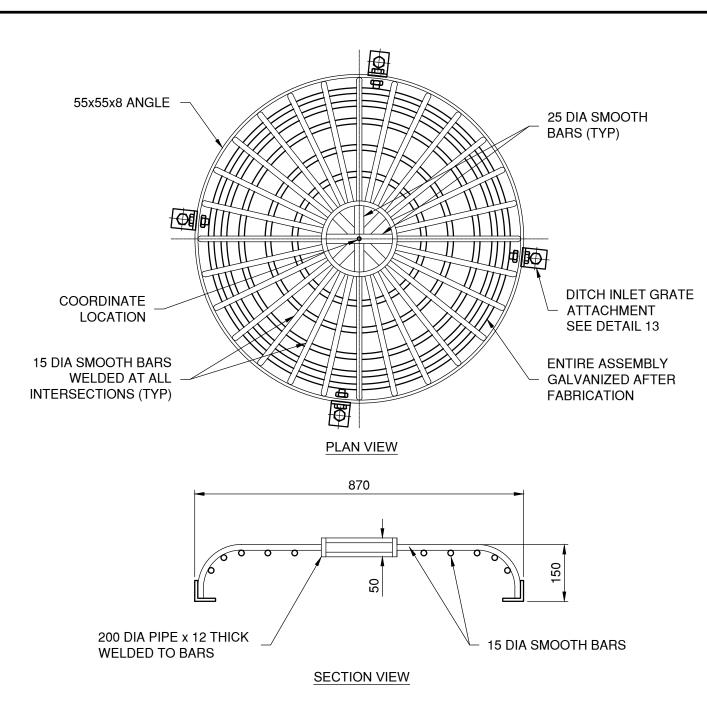

### STANDARD 900 DITCH INLET CATCHBASIN DETAIL SCALE: 1:25



#### GROUTED RIPRAP STRUCTURE SCALE: 1:25



CATCHBASIN LAYOUT

SCALE: 1:25



## DITCH INLET GRATE



## DITCH INLET **GRATE ATTACHMENT** SCALE: 1:2.5





### C.S.P. DITCH OUTLET AND RIPRAP SCALE: 1:50



300 C.S.P. OUTLET BAR SCREEN

| 0   | 1  | 1:100 | <u>5</u> m |
|-----|----|-------|------------|
| 0 0 | .5 | 1:50  | 2.5m       |

| B.M. CITY OF WINNIPEG 40-42<br>ELEV. 238.985m |                   |          |     | TETRA TECH           |                                                        |       |
|-----------------------------------------------|-------------------|----------|-----|----------------------|--------------------------------------------------------|-------|
|                                               |                   |          |     | TE TET               | RA IECH                                                |       |
|