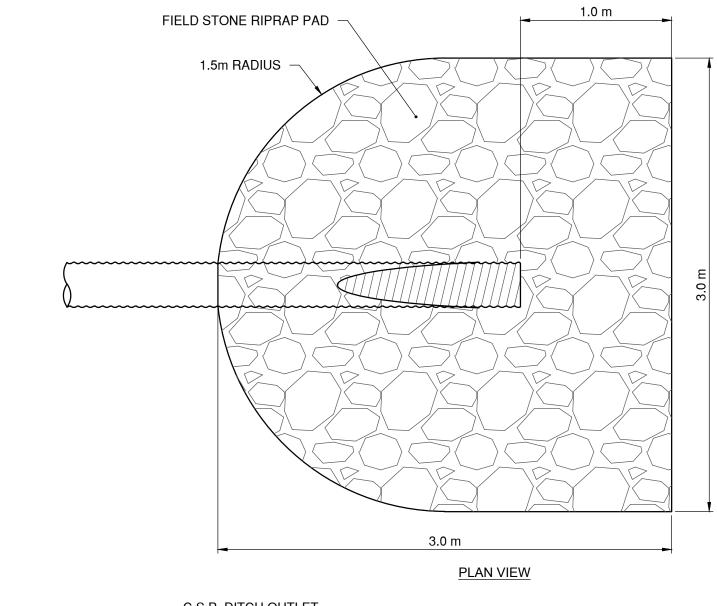

### C.S.P. DITCH OUTLET AND RIPRAP SCALE: 1:50

300 C.S.P. OUTLET BAR SCREEN

| 0   | 1  | 1:100 | <u>5</u> m |
|-----|----|-------|------------|
| 0 0 | .5 | 1:50  | 2.5m       |

| B.M. CITY OF WINNIPEG 40-42<br>ELEV. 238.985m |                   |          |     | TETRA TECH           |                                                        |       |
|-----------------------------------------------|-------------------|----------|-----|----------------------|--------------------------------------------------------|-------|
|                                               |                   |          |     | TE TET               | RA IECH                                                |       |
|                                               |                   |          |     | DESIGNED DRA         | CHECKED AF                                             | REGIO |
|                                               |                   |          |     | DRAWN<br>BY MT       | APPROVED EFS                                           | 1     |
|                                               |                   |          |     | HOR. SCALE: AS SHOWN | ACCEPTED BY DATE ORIGINAL DRAWING 17.10.04             | СО    |
| 0                                             | ISSUED FOR TENDER | 17.10.04 | DRA | VERTICAL: AS SHOWN   | SIGNED BY: D. MUHURDAREVIC, P.ENG                      |       |
| NO.                                           | REVISIONS         | DATE     | BY  | DATE 17.10.04        | DAMIR MUHURDAREVIC, P.ENG.<br>BRIDGE PROJECTS ENGINEER |       |