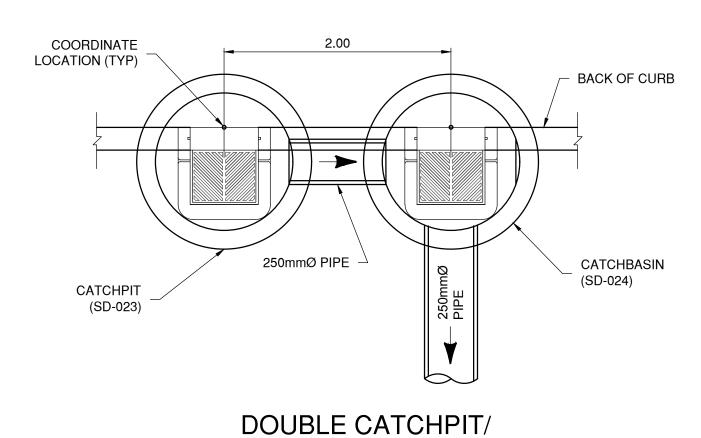

### STANDARD 900 DITCH INLET CATCHBASIN DETAIL SCALE: 1:25



#### GROUTED RIPRAP STRUCTURE SCALE: 1:25



CATCHBASIN LAYOUT

SCALE: 1:25



## DITCH INLET GRATE



## DITCH INLET **GRATE ATTACHMENT** SCALE: 1:2.5





### C.S.P. DITCH OUTLET AND RIPRAP SCALE: 1:50



300 C.S.P. OUTLET BAR SCREEN

| 0   | 1  | 1:100 | <u>5</u> m |
|-----|----|-------|------------|
| 0 0 | .5 | 1:50  | 2.5m       |

| B.M. CITY OF WINNIPEG 40-42<br>ELEV. 238.985m |                   |          |     | TETRA TECH           |                                                        |       |
|-----------------------------------------------|-------------------|----------|-----|----------------------|--------------------------------------------------------|-------|
|                                               |                   |          |     | TE TET               | RA IECH