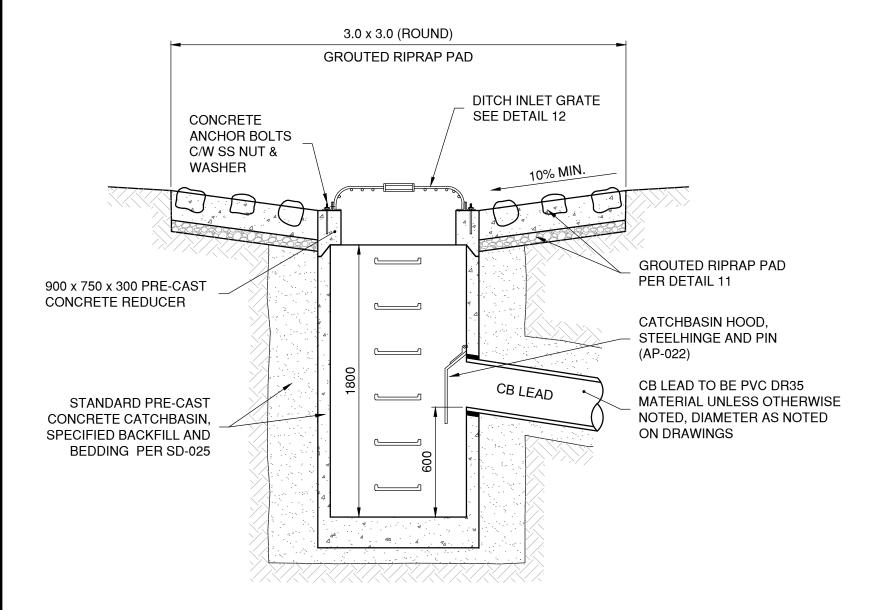

### STANDARD 900 DITCH INLET CATCHBASIN DETAIL SCALE: 1:25



#### GROUTED RIPRAP STRUCTURE SCALE: 1:25



CATCHBASIN LAYOUT

SCALE: 1:25



## DITCH INLET GRATE



## DITCH INLET **GRATE ATTACHMENT** SCALE: 1:2.5





### C.S.P. DITCH OUTLET AND RIPRAP SCALE: 1:50



300 C.S.P. OUTLET BAR SCREEN

| 0   | 1  | 1:100 | <u>5</u> m |
|-----|----|-------|------------|
| 0 0 | .5 | 1:50  | 2.5m       |

| B.M. CITY OF WINNIPEG 40-42<br>ELEV. 238.985m |                   |          |     | TETRA TECH           |                                                        |       |
|-----------------------------------------------|-------------------|----------|-----|----------------------|--------------------------------------------------------|-------|
|