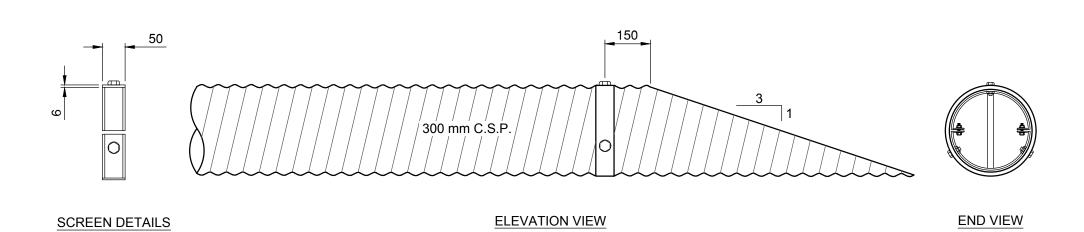

### C.S.P. DITCH OUTLET AND RIPRAP SCALE: 1:50

300 C.S.P. OUTLET BAR SCREEN

| 0   | 1  | 1:100 | <u>5</u> m |
|-----|----|-------|------------|
| 0 0 | .5 | 1:50  | 2.5m       |

| B.M. CITY OF WINNIPEG 40-42<br>ELEV. 238.985m |                   |          |     | TETRA TECH           |                                                        |       |
|-----------------------------------------------|-------------------|----------|-----|----------------------|--------------------------------------------------------|-------|
|                                               |                   |          |     | TE TET               | RA IECH                                                |       |
|                                               |                   |          |     | DESIGNED DRA         | CHECKED AF                                             | REGIO |
|                                               |                   |          |     | DRAWN<br>BY MT       | APPROVED EFS                                           | 1     |
|                                               |                   |          |     | HOR. SCALE: AS SHOWN | ACCEPTED BY DATE ORIGINAL DRAWING 17.10.04             | СО    |
| 0                                             | ISSUED FOR TENDER | 17.10.04 | DRA | VERTICAL: AS SHOWN   | SIGNED BY: D. MUHURDAREVIC, P.ENG                      |       |
| NO.                                           | REVISIONS         | DATE     | BY  | DATE 17.10.04        | DAMIR MUHURDAREVIC, P.ENG.<br>BRIDGE PROJECTS ENGINEER |       |