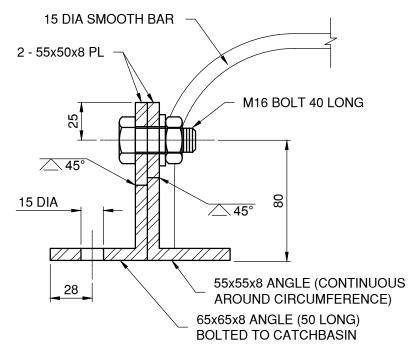

### STANDARD 900 DITCH INLET CATCHBASIN DETAIL SCALE: 1:25



#### GROUTED RIPRAP STRUCTURE SCALE: 1:25



CATCHBASIN LAYOUT

SCALE: 1:25



## DITCH INLET GRATE



## DITCH INLET **GRATE ATTACHMENT** SCALE: 1:2.5





### C.S.P. DITCH OUTLET AND RIPRAP SCALE: 1:50



300 C.S.P. OUTLET BAR SCREEN

| 0   | 1  | 1:100 | <u>5</u> m |
|-----|----|-------|------------|
| 0 0 | .5 | 1:50  | 2.5m       |

| B.M. CITY OF WINNIPEG 40-42<br>ELEV. 238.985m |                   |          |     | TETRA TECH           |                                                        |       |
|-----------------------------------------------|-------------------|----------|-----|----------------------|--------------------------------------------------------|-------|
|                                               |                   |          |     | TE TET               | RA IECH                                                |       |
|