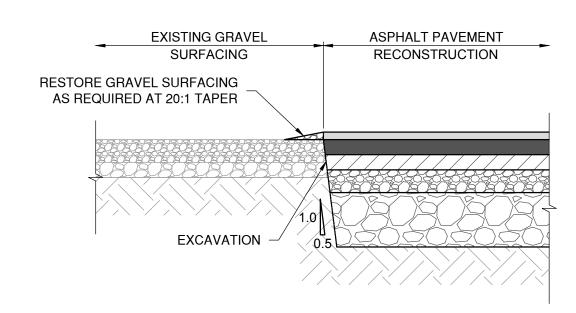

#### TIE-IN DETAIL: GRAVEL SURFACING TO FULL-DEPTH ASPHALT RECONSTRUCTION SCALE: H-1:100 V-1:25