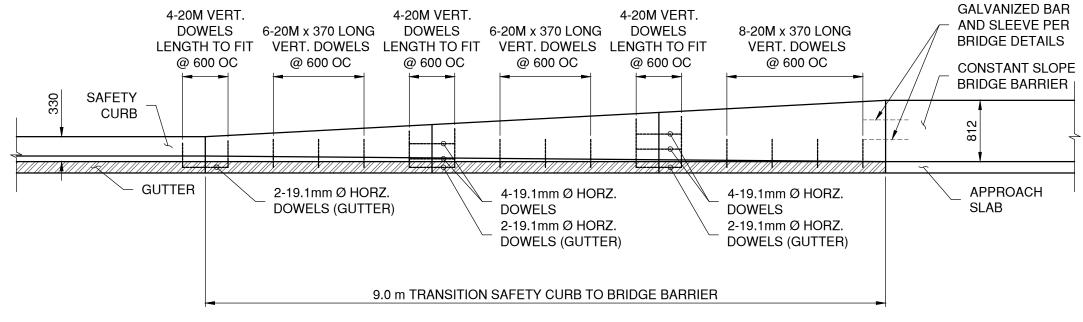

## SAFETY CURB AND GUTTER

CONSTANT SLOPE BRIDGE BARRIER SCALE: 1:10

**ELEVATION VIEW** 

## TRANSITION DETAIL: SAFETY CURB TO CONSTANT SLOPE BRIDGE BARRIER

TRANSITION DETAIL

TRANSITION DETAIL BARRIER CURB TO SAFETY CURB BARRIER CURB TO MODIFIED CURB SCALE: 1:50