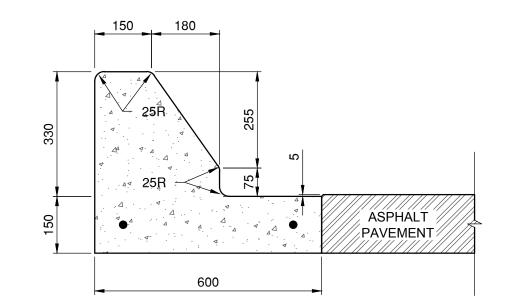

## SAFETY CURB AND GUTTER

CONSTANT SLOPE BRIDGE BARRIER SCALE: 1:10

**ELEVATION VIEW** 