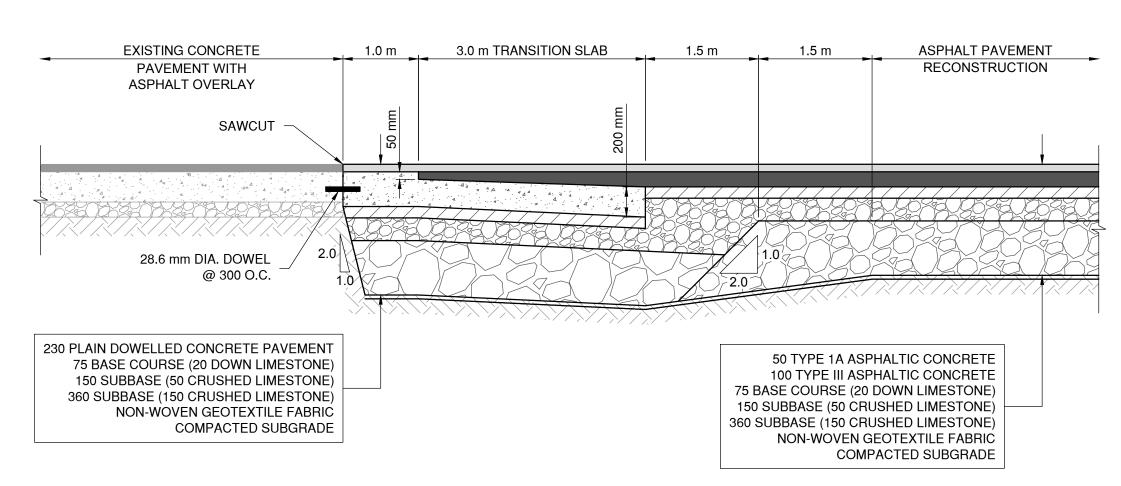

### TIE-IN DETAIL: EXISTING CONCRETE WITH ASPHALT OVERLAY TO FULL-DEPTH ASPHALT RECONSTRUCTION SCALE: H-1:50 V-1:25