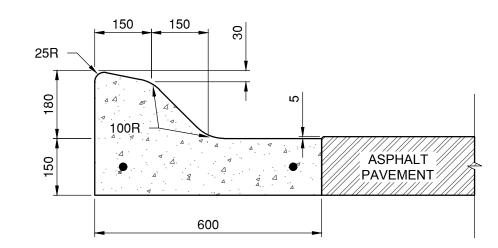

#### BARRIER CURB AND GUTTER SCALE: 1:10



#### MODIFIED BARRIER CURB AND GUTTER 001202 SCALE: 1:10



## SAFETY CURB AND GUTTER



CONSTANT SLOPE BRIDGE BARRIER SCALE: 1:10





**ELEVATION VIEW** 

## TRANSITION DETAIL: SAFETY CURB TO CONSTANT SLOPE BRIDGE BARRIER



TRANSITION DETAIL

TRANSITION DETAIL BARRIER CURB TO SAFETY CURB BARRIER CURB TO MODIFIED CURB SCALE: 1:50



### TIE-IN DETAIL: EXISTING CONCRETE WITH ASPHALT OVERLAY TO FULL-DEPTH ASPHALT RECONSTRUCTION SCALE: H-1:50 V-1:25



#### TIE-IN DETAIL: GRAVEL SURFACING TO FULL-DEPTH ASPHALT RECONSTRUCTION SCALE: H-1:100 V-1:25



#### TIE-IN DETAIL: EXISTING CONCRETE PAVEMENT TO CONCRETE REHABILITATION WITH ASPHALT OVERLAY SCALE: H-1:50 V-1:25



| B.M. CITY OF WINNIPEG 40-42<br>ELEV. 238.985m |                   |          |     | TEL TETRA TECH       |