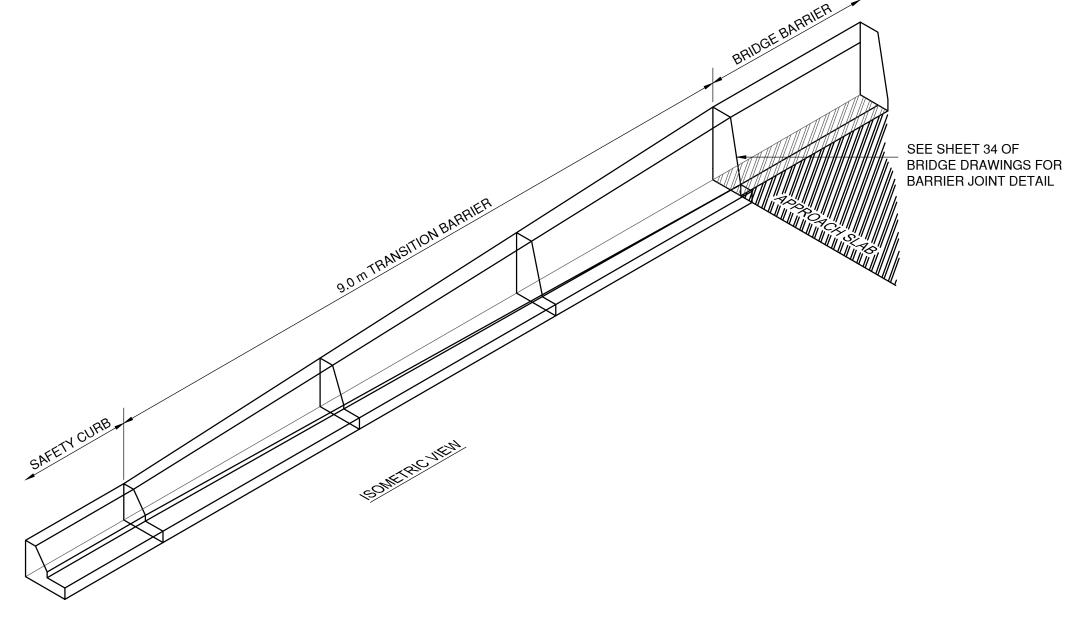

## SAFETY CURB AND GUTTER

CONSTANT SLOPE BRIDGE BARRIER SCALE: 1:10

**ELEVATION VIEW** 

## TRANSITION DETAIL: SAFETY CURB TO CONSTANT SLOPE BRIDGE BARRIER

TRANSITION DETAIL

TRANSITION DETAIL BARRIER CURB TO SAFETY CURB BARRIER CURB TO MODIFIED CURB SCALE: 1:50