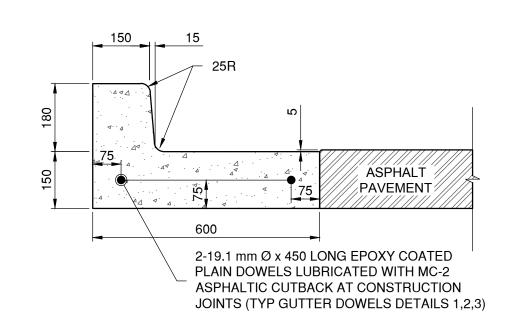

#### BARRIER CURB AND GUTTER SCALE: 1:10



#### MODIFIED BARRIER CURB AND GUTTER 001202 SCALE: 1:10



## SAFETY CURB AND GUTTER



CONSTANT SLOPE BRIDGE BARRIER SCALE: 1:10





**ELEVATION VIEW** 

## TRANSITION DETAIL: SAFETY CURB TO CONSTANT SLOPE BRIDGE BARRIER



TRANSITION DETAIL

TRANSITION DETAIL BARRIER CURB TO SAFETY CURB BARRIER CURB TO MODIFIED CURB SCALE: 1:50



### TIE-IN DETAIL: EXISTING CONCRETE WITH ASPHALT OVERLAY TO FULL-DEPTH ASPHALT RECONSTRUCTION SCALE: H-1:50 V-1:25



#### TIE-IN DETAIL: GRAVEL SURFACING TO FULL-DEPTH ASPHALT RECONSTRUCTION SCALE: H-1:100 V-1:25



#### TIE-IN DETAIL: EXISTING CONCRETE PAVEMENT TO CONCRETE REHABILITATION WITH ASPHALT OVERLAY SCALE: H-1:50 V-1:25



| B.M. CITY OF WINNIPEG 40-42<br>ELEV. 238.985m |                   |          |