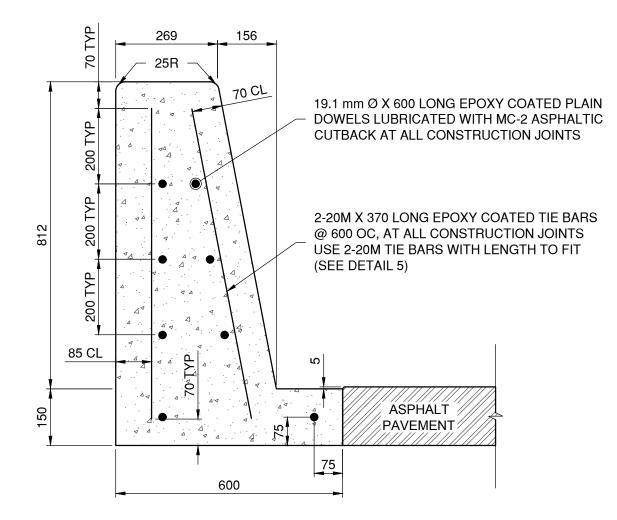

## SAFETY CURB AND GUTTER

CONSTANT SLOPE BRIDGE BARRIER SCALE: 1:10

**ELEVATION VIEW** 