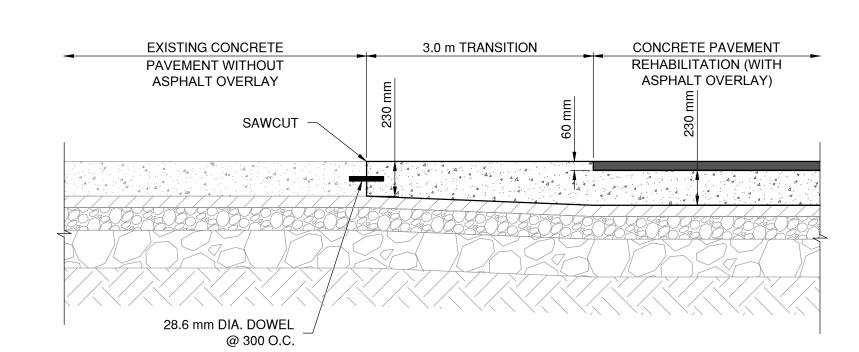

#### TIE-IN DETAIL: EXISTING CONCRETE PAVEMENT TO CONCRETE REHABILITATION WITH ASPHALT OVERLAY SCALE: H-1:50 V-1:25

| B.M. CITY OF WINNIPEG 40-42<br>ELEV. 238.985m |                   |          |     | TEL TETRA TECH       |                                                        |      |
|-----------------------------------------------|-------------------|----------|-----|----------------------|--------------------------------------------------------|------|
|                                               |                   |          |     |                      | IVA I LOII                                             |      |
|                                               |                   |          |     | DESIGNED DRA         | CHECKED AF                                             | RE G |
|                                               |                   |          |     | DRAWN<br>BY MT       | APPROVED EFS                                           | 1    |
|                                               |                   |          |     | HOR. SCALE: AS SHOWN | ACCEPTED BY DATE ORIGINAL DRAWING 17.10.04             | co   |
| 0                                             | ISSUED FOR TENDER | 17.10.04 | DRA | VERTICAL: AS SHOWN   | SIGNED BY: D. MUHURDAREVIC, P.ENG                      |      |
| NO.                                           | REVISIONS         | DATE     | BY  | DATE 17.10.04        | DAMIR MUHURDAREVIC, P.ENG.<br>BRIDGE PROJECTS ENGINEER |      |