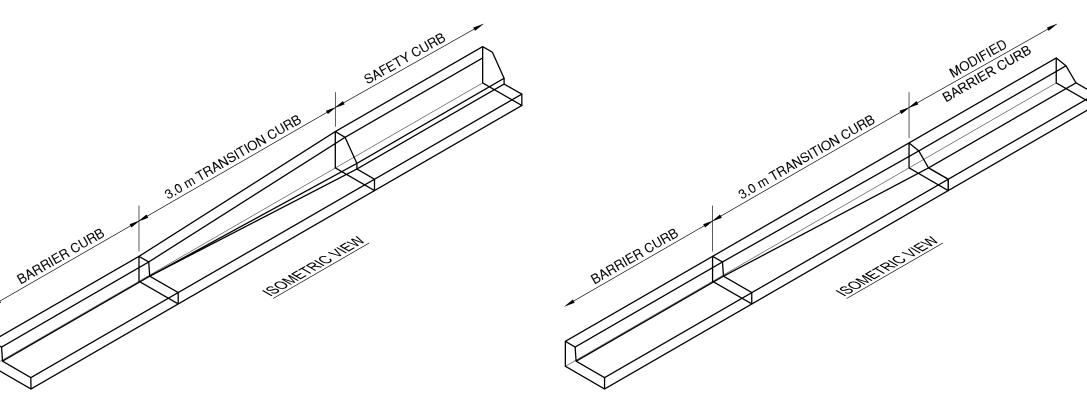

#### BARRIER CURB AND GUTTER SCALE: 1:10

#### MODIFIED BARRIER CURB AND GUTTER 001202 SCALE: 1:10

## TRANSITION DETAIL: SAFETY CURB TO CONSTANT SLOPE BRIDGE BARRIER

TRANSITION DETAIL

TRANSITION DETAIL BARRIER CURB TO SAFETY CURB BARRIER CURB TO MODIFIED CURB SCALE: 1:50