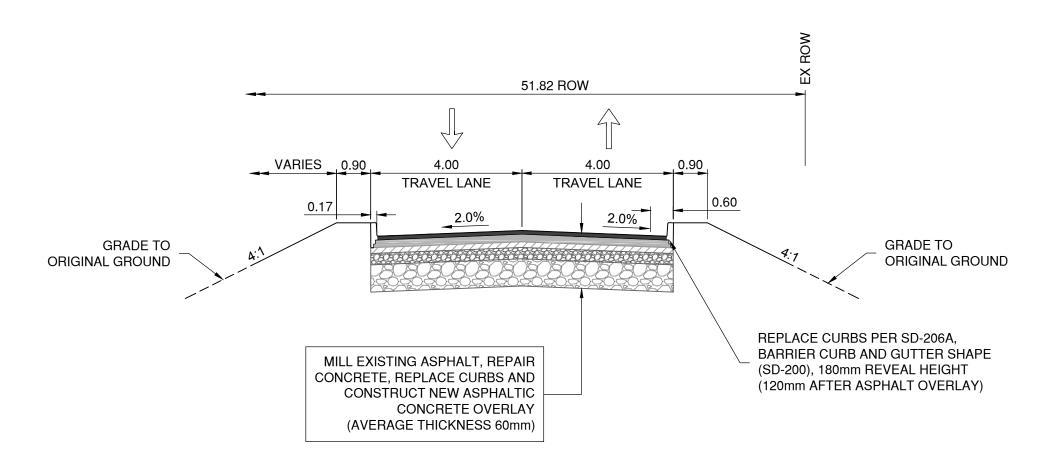

### TYPICAL SECTION - ROAD REHABILITATION SASKATCHEWAN AVENUE STA 0.733.395 TO 1+231.848

HORZ. 1:100 VERT 1:50

1600070700-C057

SASKATCHEWAN AVENUE ROADWORKS

57

**TYPICAL SECTIONS**