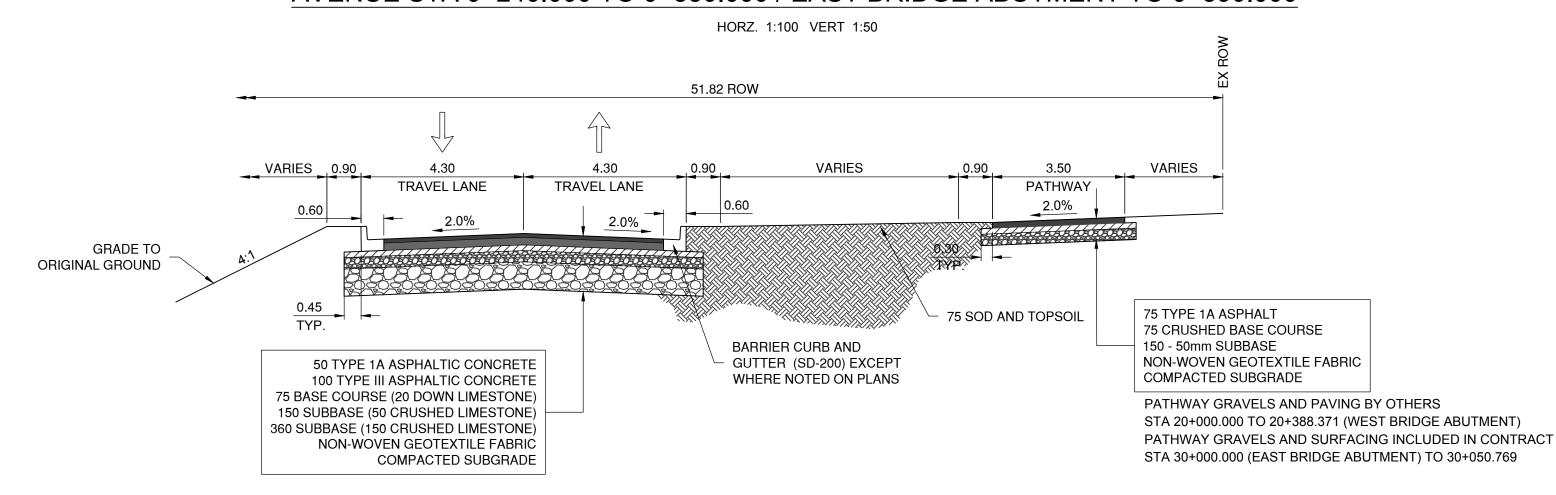

## TYPICAL SECTION - ROAD RECONSTRUCTION WITH PATHWAY SASKATCHEWAN AVENUE STA 0+330.000 TO WEST BRIDGE ABUTMENT

HORZ. 1:100 VERT 1:50