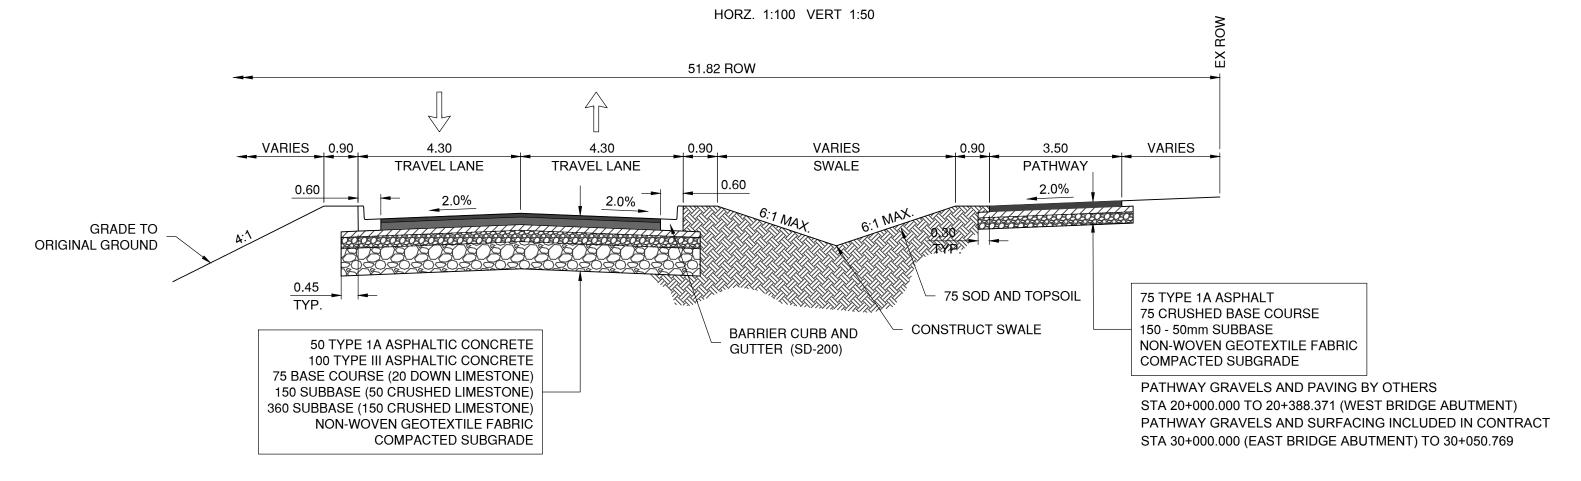

# TYPICAL SECTION - ROAD RECONSTRUCTION WITH PATHWAY/SWALE SASKATCHEWAN AVENUE STA 0+240.000 TO 0+330.000 / EAST BRIDGE ABUTMENT TO 0+590.000