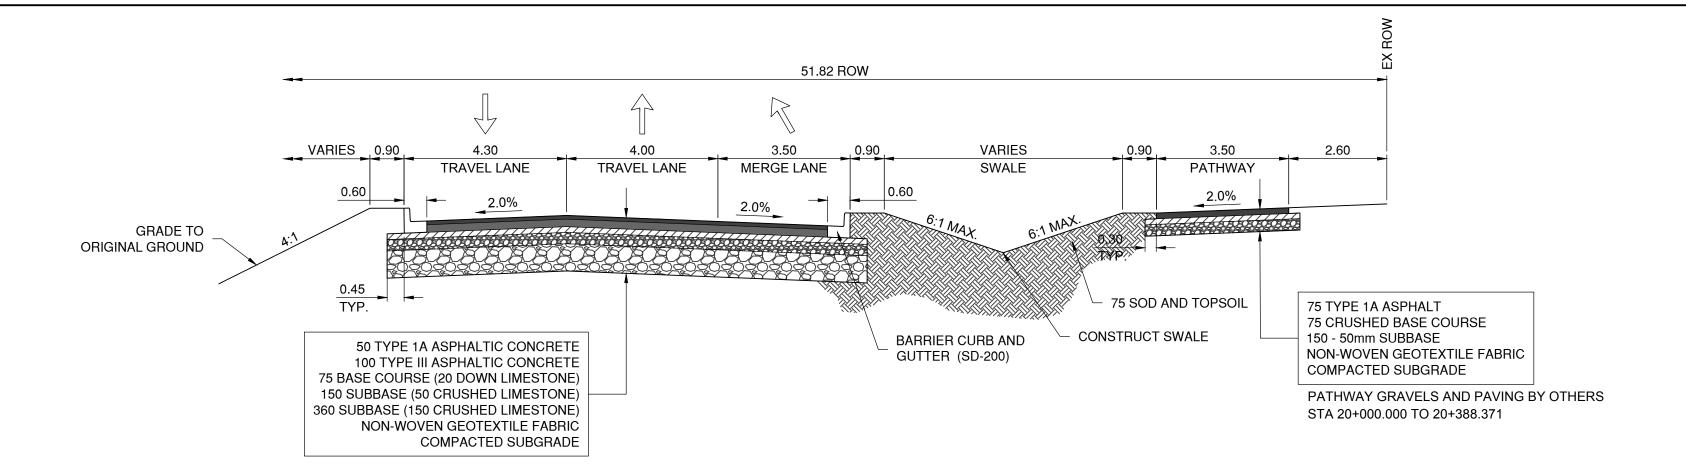

# TYPICAL SECTION - ROAD RECONSTRUCTION WITH AUXILIARY LANE SASKATCHEWAN AVENUE STA 0+061.905 TO 0+240.000