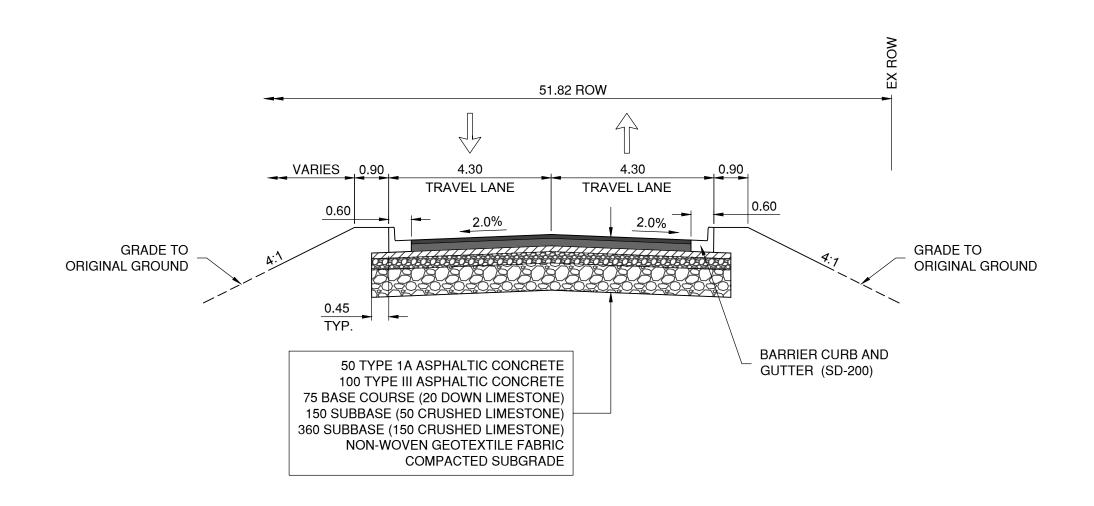

### TYPICAL SECTION - ROAD RECONSTRUCTION SASKATCHEWAN AVENUE STA 0+590.000 TO 0+733.395

HORZ. 1:100 VERT 1:50