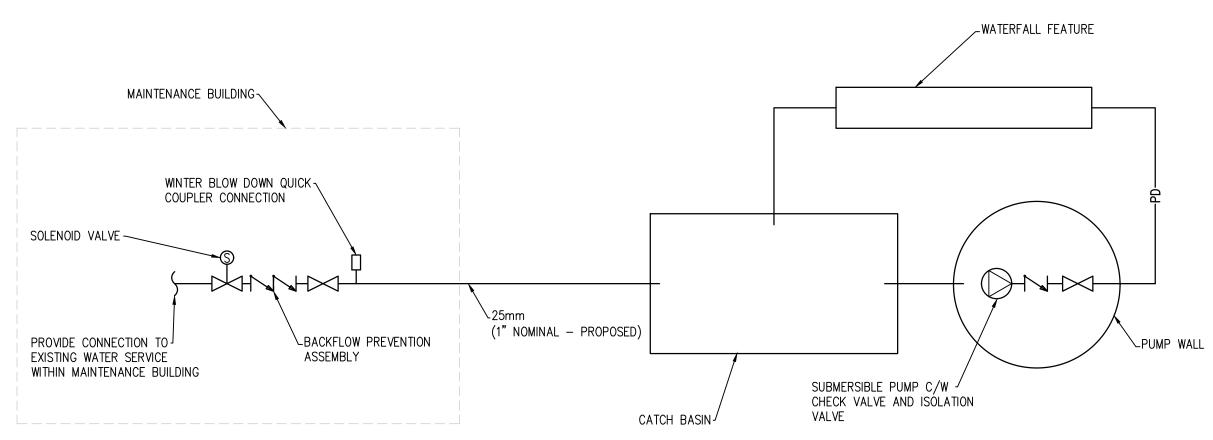

## MECHANICAL SYSTEM SCHEMATIC

THIS DRAWING TO BE USED AS A GUIDE ONLY, FINAL WATERFALL MECHANICAL SYSTEM CONFIGURATION AND SPECIFICATIONS TO BE CONFIRMED BY DESIGN BUILD CONSULTANT

|     |                     |    | <u> </u> |
|-----|---------------------|----|----------|
|     |                     |    |          |
|     |                     |    |          |
| 0   | ISSUED FOR REVISION | мн | AUG.18/1 |
| No. | REVISION            | BY | DATE     |

# LEGEND-PLUMBING

| —————————————————————————————————————— | PUMPED DISCHARGE    |  |
|----------------------------------------|---------------------|--|
|                                        | PUMP                |  |
|                                        | SHUT-OFF VALVE      |  |
|                                        | BACK FLOW PREVENTOR |  |
|                                        | SOLENOID VALVE      |  |
| ——N——                                  | CHECK VALVE         |  |