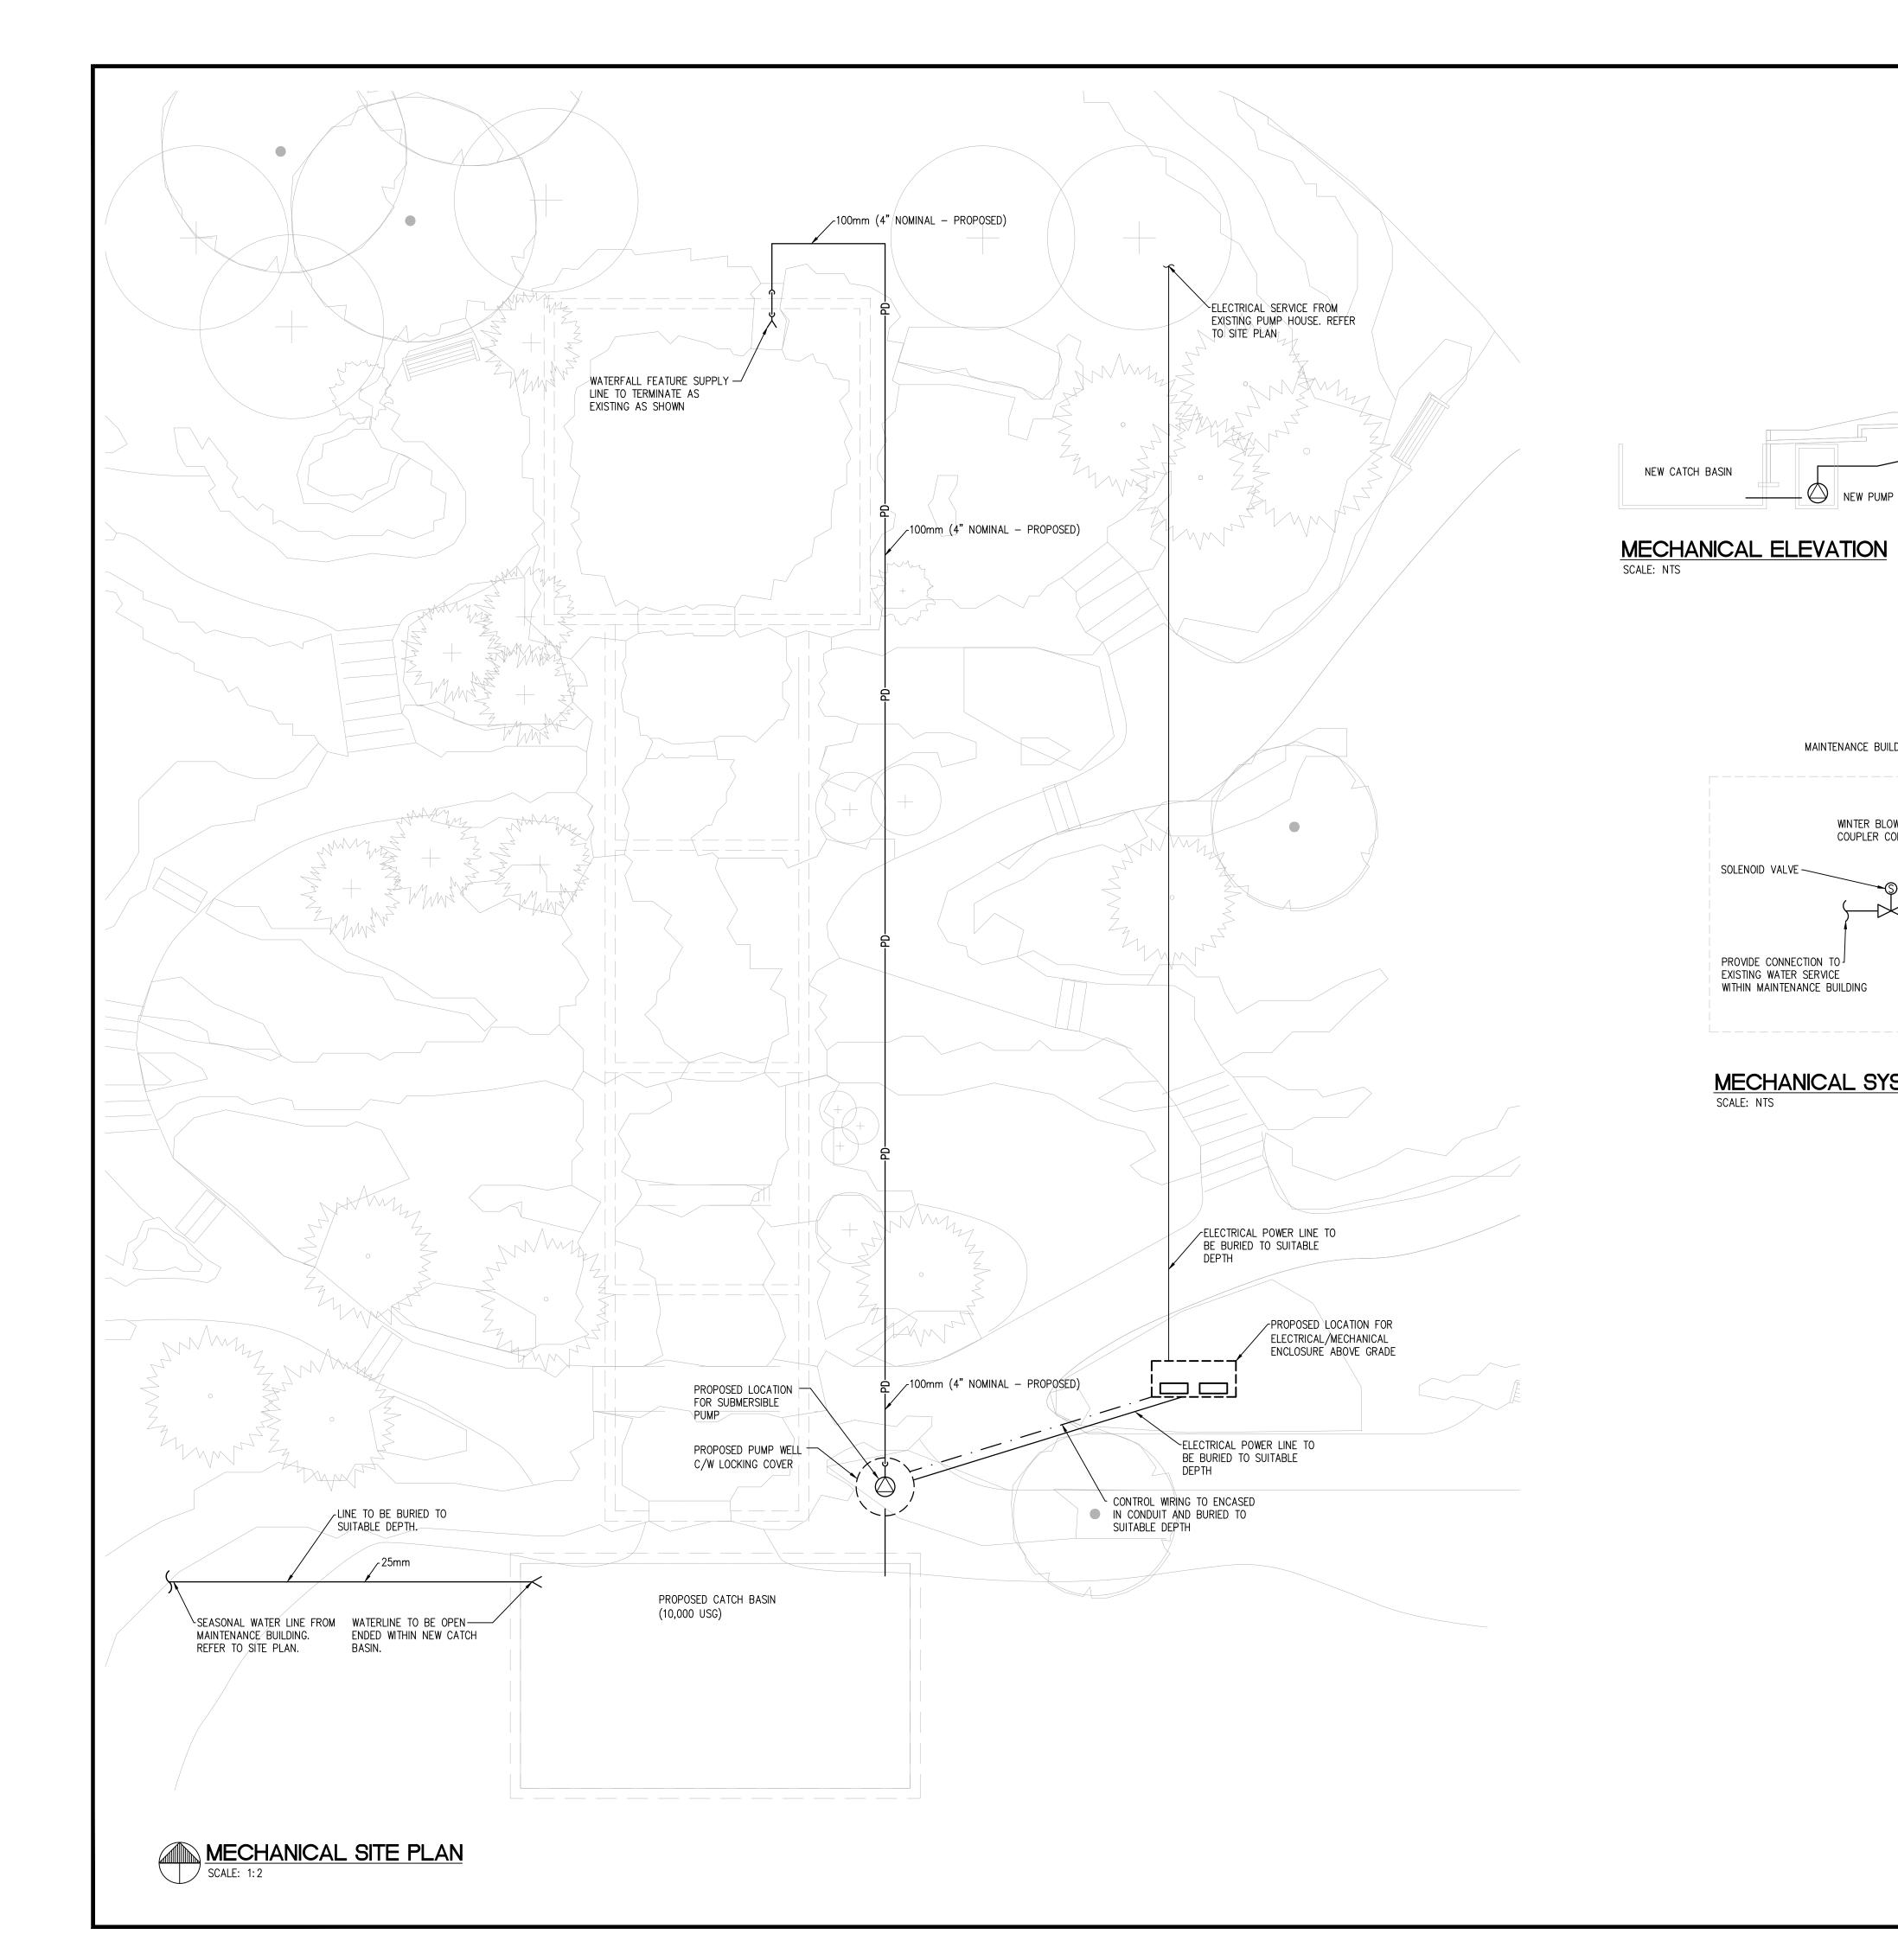

## **GENERAL NOTES**

- 1. MECHANICAL CONTRACTOR SHALL VERIFY EXACT SIZE, LOCATION AND INVERTS OF ALL EXISTING SITE AND CITY SERVICES PRIOR TO COMMENCEMENT OF WORK.
- 2. ALL NEW INSTALLATIONS SHALL BE AS PER NATIONAL, PROVINCIAL AND MUNICIPAL CODES AND REGULATIONS AND ALL AUTHORITIES HAVING JURISDICTION. INCORPORATE ALL MUNICIPAL/CITY WINNIPEG STANDARDS APPROVED INSTALLATION MATERIALS AND METHODS INTO THE OUTLINED DESIGN.
- 3. REFER TO ARCHITECTURAL DRAWINGS FOR ALL FINAL GRADE ELEVATIONS.
- 4. REFER TO ARCHITECTURAL, STRUCTURAL AND ELECTRICAL DRAWINGS FOR CO-ORDINATION PURPOSES.
- 5. ALL WATER MAINS AND FITTINGS TO CONFORM TO CSA AND MUNICIPAL/CITY

UPPER BASIN

## KINGS PARK WATERFALL 198 KING'S DRIVE

DRAWING TITLE

MECHANICAL SITE PLAN MECHANICAL SCHEMATIC

WINNIPEG, MANITOBA

| APPROVED       | CHECKED     | DRAWN BY        |
|----------------|-------------|-----------------|
| JHG            | MH          | BD              |
| SCALE          | DATE        | PROJECT         |
| AS SHOWN       | AUGUST 2017 | 7 37-125        |
| DRAWING NUMBER |             | REVISION NUMBER |