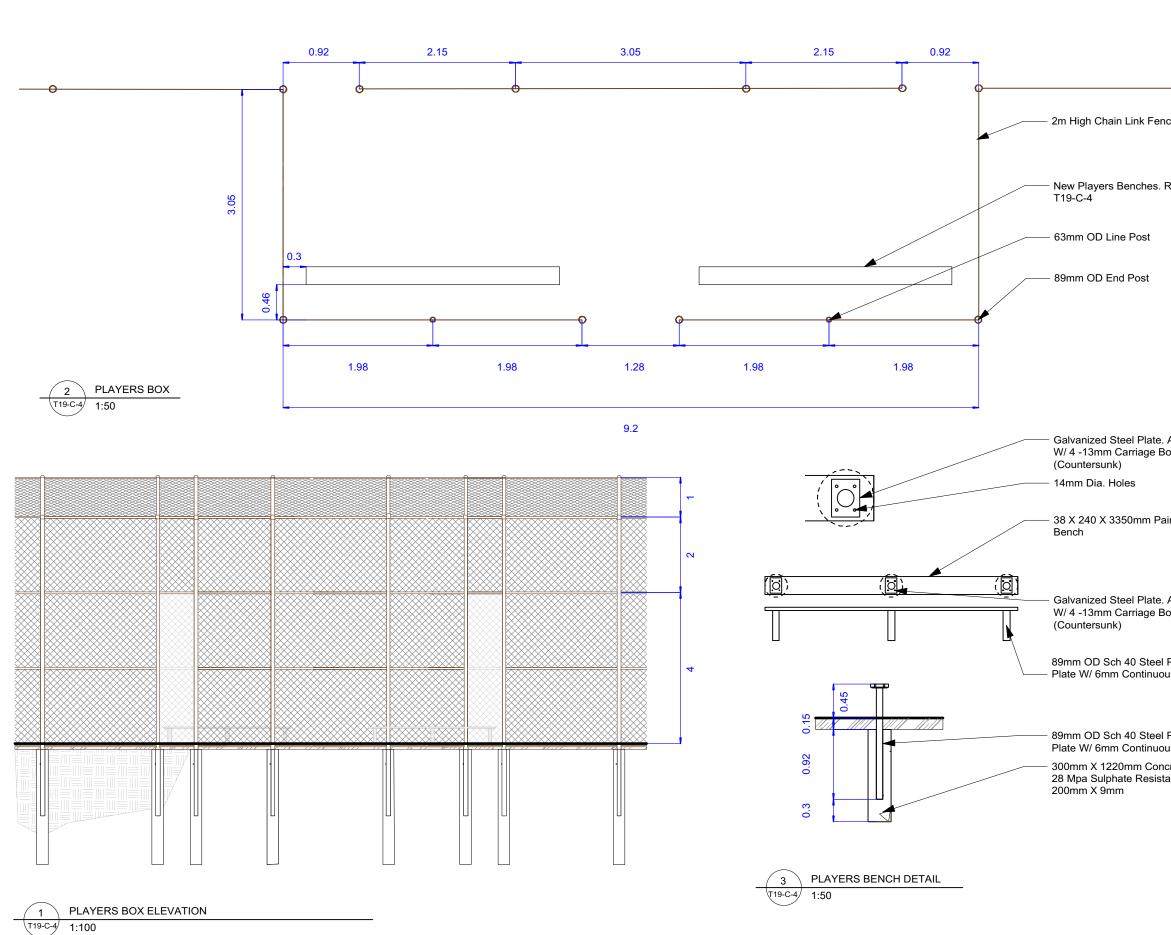

|                                 | THE CITY OF WINNIF<br>Planning, Property and<br>Development Departm<br>Urban Design Division<br>Unit 15 - 30 Fort Stree<br>Winnipeg, MB, (R3C 4                                                                                                                                                                                                                                                                                                                                                   | d<br>nent<br>et, | Winnipeg               |
|---------------------------------|---------------------------------------------------------------------------------------------------------------------------------------------------------------------------------------------------------------------------------------------------------------------------------------------------------------------------------------------------------------------------------------------------------------------------------------------------------------------------------------------------|------------------|------------------------|
| <del>o c</del> e                | CONTRACTOR TO CONFIRM ALL DIMENSIONS AND REPORT ANY<br>DISCREPANCIES TO CONTRACT ADMINISTRATOR PRIOR TO<br>CONSTRUCTION. LOCATION OF UNDERGROUND STRUCTURES AS<br>SHOWN ARE BASED ON THE BEST INFORMATION AVAILABLE BUT<br>NO GUARANTEE IS GIVEN THAT ALL EXISTING UTILITIES ARE<br>SHOWN OR THAT THE GIVEN LOCATIONS ARE EXACT.<br>CONFIRMATION OF EXISTENCE AND EXACT LOCATION OF <u>ALL</u><br>SERVICES MUST BE OBTAINED FROM THE INDIVIDUAL UTILITIES<br>BEFORE PROCEEDING WITH CONSTRUCTION. |                  |                        |
| Refer to Detaill 3              | NOTES:                                                                                                                                                                                                                                                                                                                                                                                                                                                                                            |                  |                        |
|                                 | Piles and footings - shall be 3 constructed<br>with 28 Mpa sulphate resistant concrete. Top<br>of pile to be set at 150mm below grade level.<br>Backfill to proposed grade.                                                                                                                                                                                                                                                                                                                       |                  |                        |
|                                 | All wood shall be painted pressure treated<br>spruce with exposed ends treated after<br>cutting. Bench colour to be selected by<br>Contract Administrator. Nuts, bolts and<br>washers shall be cadmium plated with nuts<br>and bolts having hexagon heads.                                                                                                                                                                                                                                        |                  |                        |
| Attach To Bench                 | Construction of backstop and chain link<br>fencing shall be in accordance with these<br>drawings and the City of Winnipeg<br>Standard Specification CW 3550. All fence<br>components shall be hot dipped                                                                                                                                                                                                                                                                                          |                  |                        |
| olts                            | galvanized.                                                                                                                                                                                                                                                                                                                                                                                                                                                                                       |                  | pped                   |
| inted PT Spruce                 |                                                                                                                                                                                                                                                                                                                                                                                                                                                                                                   |                  |                        |
| Attach To Bench                 |                                                                                                                                                                                                                                                                                                                                                                                                                                                                                                   |                  |                        |
| olts                            | DESIGNED BY SM / IM                                                                                                                                                                                                                                                                                                                                                                                                                                                                               | CHECI            | KED BY                 |
| Pipe Weld To                    | DRAWN BY                                                                                                                                                                                                                                                                                                                                                                                                                                                                                          | APPR             | OVED BY                |
| us Weld Joint                   | HORIZ. SCALE<br>VERT. SCALE                                                                                                                                                                                                                                                                                                                                                                                                                                                                       |                  |                        |
|                                 | DATE August 2017                                                                                                                                                                                                                                                                                                                                                                                                                                                                                  |                  |                        |
| Pipe Weld To<br>us Weld Joint   | MANAGER, DATE PARK AND OPEN SPACES                                                                                                                                                                                                                                                                                                                                                                                                                                                                |                  |                        |
| crete Pile To Be<br>ant 150mm X | MANAGER DATE                                                                                                                                                                                                                                                                                                                                                                                                                                                                                      |                  |                        |
|                                 | DRAWING TITLE<br>Transcona Stadium - New Backstop and Associated<br>Works<br>PLAYERS BOX DETAILS                                                                                                                                                                                                                                                                                                                                                                                                  |                  |                        |
|                                 | SITE ADDRESS                                                                                                                                                                                                                                                                                                                                                                                                                                                                                      |                  | DRAWING NO.<br>T19-C-4 |
|                                 |                                                                                                                                                                                                                                                                                                                                                                                                                                                                                                   |                  |                        |