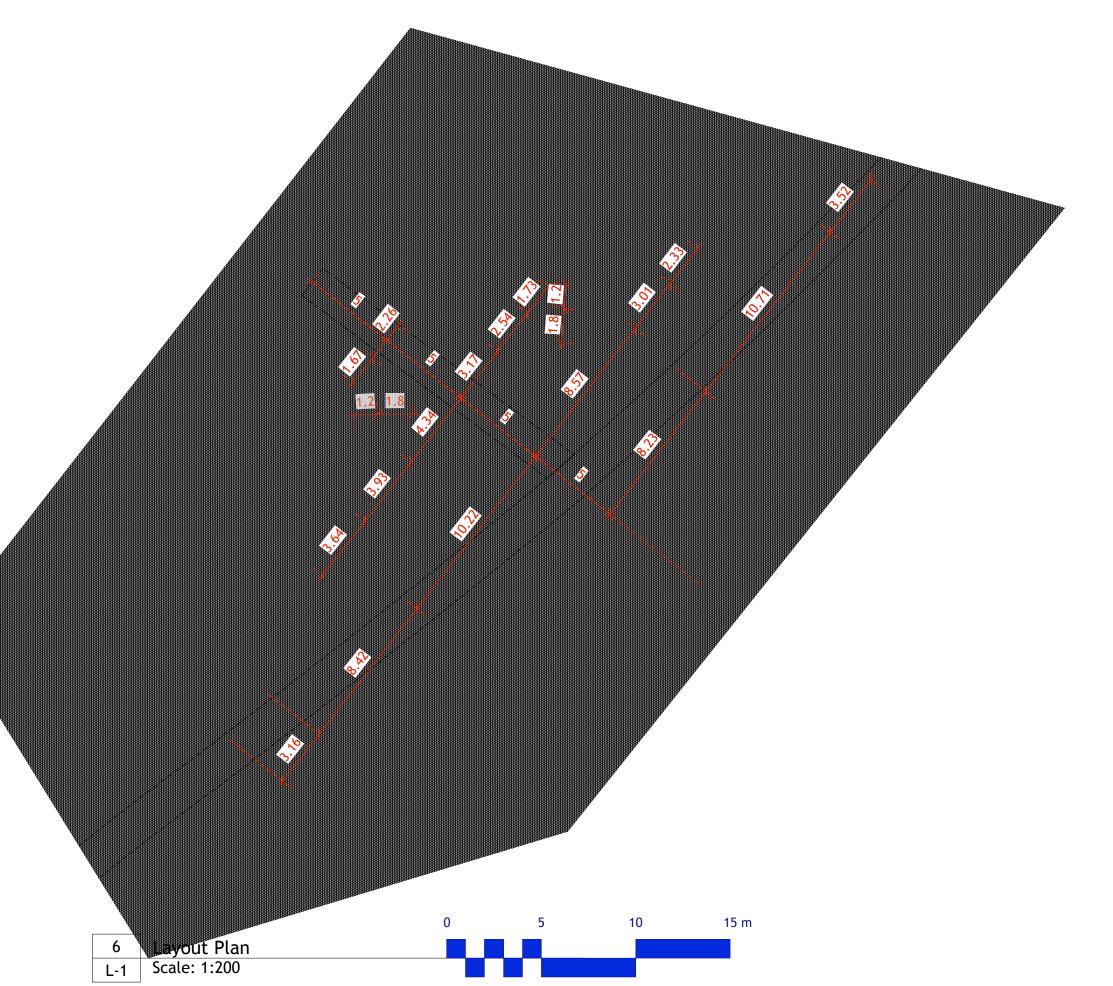

## **General Notes**

- All existing trees, sidewalks, curbs, catch basins, culverts, survey markers, to remain are to be protected during construction. Any damage to them is to be made good by the Contractor. Maintain positive drainage into all catch basins and curb inlets.
- 2. All work is to be warrented for a period of not less than 1 year.
- 3. Contractor is to limit operations to the area within the area of work shown on the drawing. Should areas outside of this limit be damaged during the course of construction, Contractor is to make good the damage at his own expense
- 4. Contractor is to obtain location of all utilities prior to construction. If using power equipment to excavate contractor must notify Hydro and Gas and telephone utilities and take steps to avoid damaging their installations.
- 5. All dimensions are in meters unless otherwise noted
- 6. Contractor to confirm all dimensions and report any discrepancies to Contract
- Administrator prior to construction.7. Layout is to be approved by Contract Administrator prior to any construction or demolition/removals.