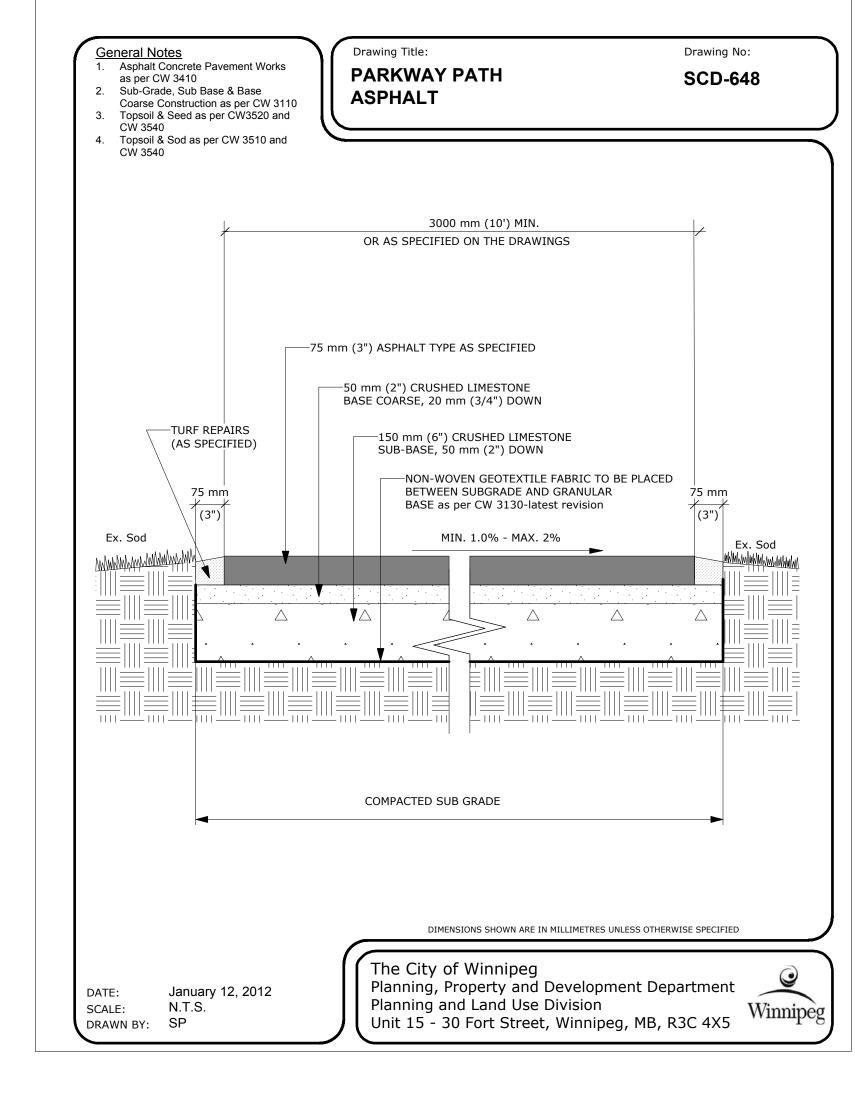

## **General Notes**

- All existing trees, sidewalks, curbs, catch basins, culverts, survey markers, to remain are to be protected during construction. Any damage to them is to be made good by the Contractor. Maintain positive drainage into all catch basins and curb inlets.
- 2. All work is to be warrented for a period of not less than 1 year.
- 3. Contractor is to limit operations to the area within the area of work shown on the drawing. Should areas outside of this limit be damaged during the course of construction, Contractor is to make good the damage at his own expense
- 4. Contractor is to obtain location of all utilities prior to construction. If using power equipment to excavate contractor must notify Hydro and Gas and telephone utilities and take steps to avoid damaging their installations.
- 5. All dimensions are in meters unless otherwise noted
- 6. Contractor to confirm all dimensions and report any discrepancies to Contract
- Administrator prior to construction.7. Layout is to be approved by Contract Administrator prior to any construction or demolition/removals.