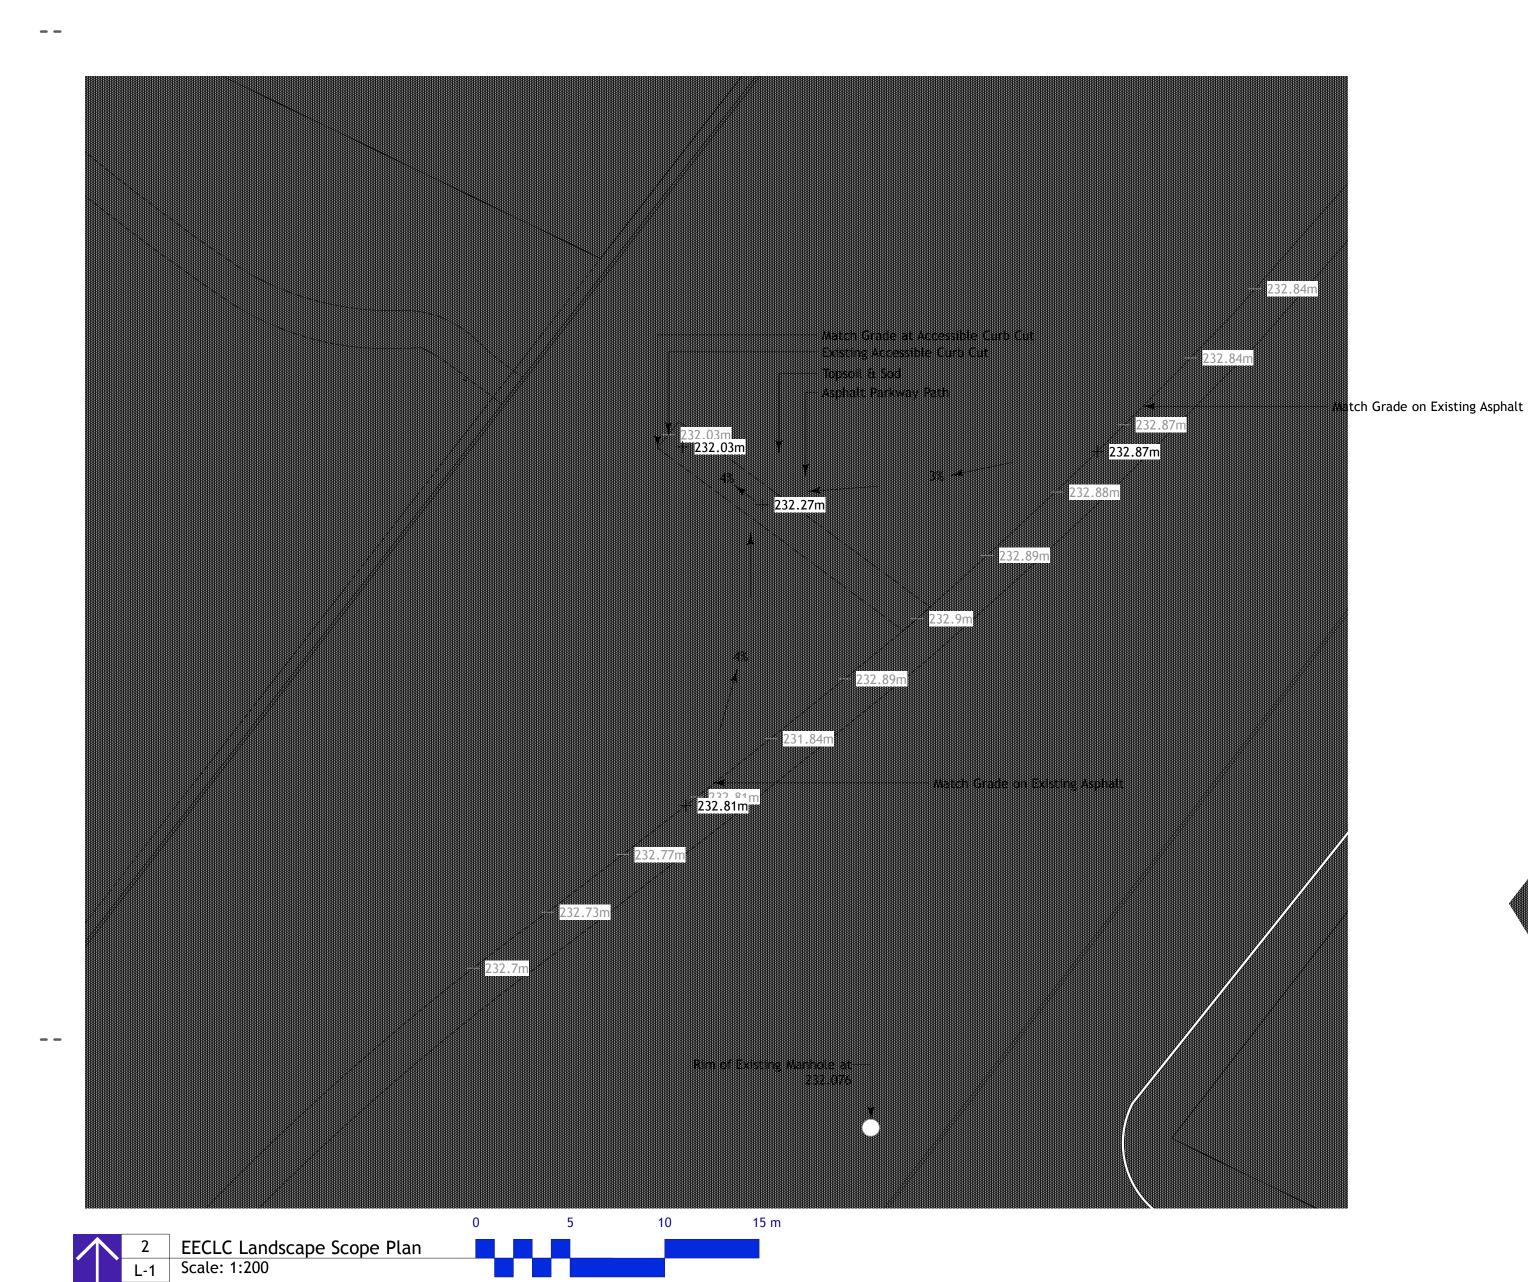

## **General Notes**

- All existing trees, sidewalks, curbs, catch basins, culverts, survey markers, to remain are to be protected during construction. Any damage to them is to be made good by the Contractor. Maintain positive drainage into all catch basins and curb inlets.
- 2. All work is to be warrented for a period of not less than 1 year.
- 3. Contractor is to limit operations to the area within the area of work shown on the drawing. Should areas outside of this limit be damaged during the course of construction, Contractor is to make good the damage at his own expense
- 4. Contractor is to obtain location of all utilities prior to construction. If using power equipment to excavate contractor must notify Hydro and Gas and telephone utilities and take steps to avoid damaging their installations.
- 5. All dimensions are in meters unless otherwise noted
- 6. Contractor to confirm all dimensions and report any discrepancies to Contract
- Administrator prior to construction.7. Layout is to be approved by Contract Administrator prior to any construction or demolition/removals.