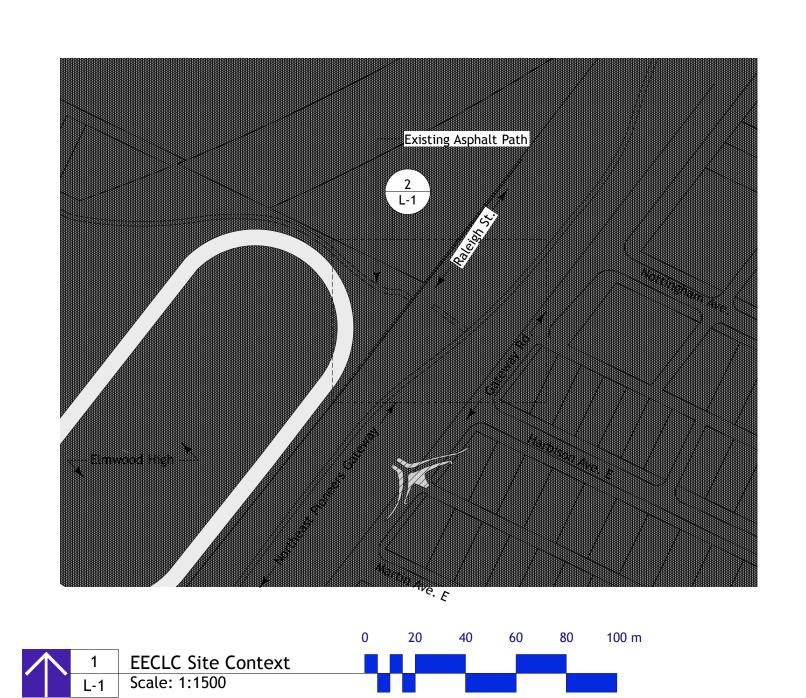

Project Title

Norwood Bridge / St. Boniface Hospital Pathway Improvement & NorthEast Greenway Connection

Northeast Pioneers Greenway Connection

Drawing N

L-1