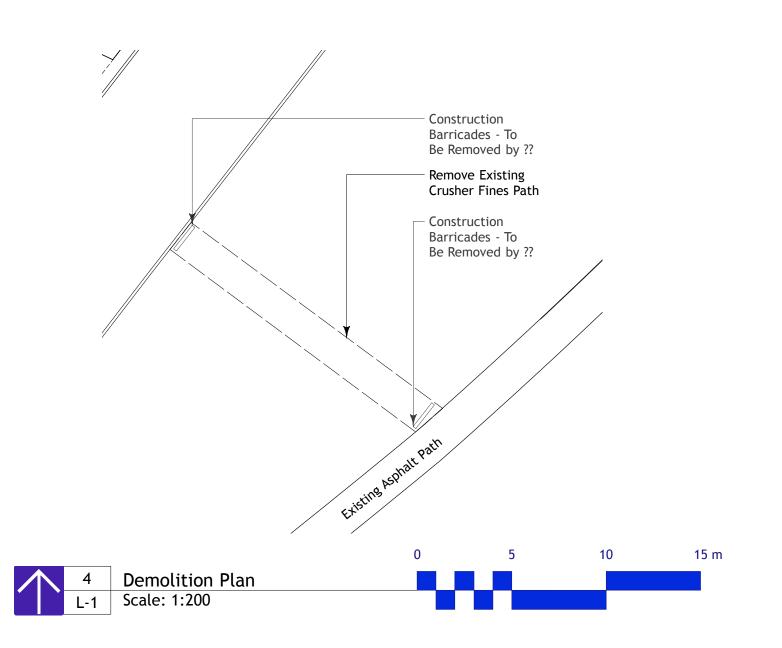

## **General Notes**

- All existing trees, sidewalks, curbs, catch basins, culverts, survey markers, to remain are to be protected during construction. Any damage to them is to be made good by the Contractor. Maintain positive drainage into all catch basins and curb inlets.
- 2. All work is to be warrented for a period of not less than 1 year.
- 3. Contractor is to limit operations to the area within the area of work shown on the drawing. Should areas outside of this limit be damaged during the course of construction, Contractor is to make good the damage at his own expense
- 4. Contractor is to obtain location of all utilities prior to construction. If using power equipment to excavate contractor must notify Hydro and Gas and telephone utilities and take steps to avoid damaging their installations.
- 5. All dimensions are in meters unless otherwise noted
- 6. Contractor to confirm all dimensions and report any discrepancies to Contract
- Administrator prior to construction.7. Layout is to be approved by Contract Administrator prior to any construction or demolition/removals.