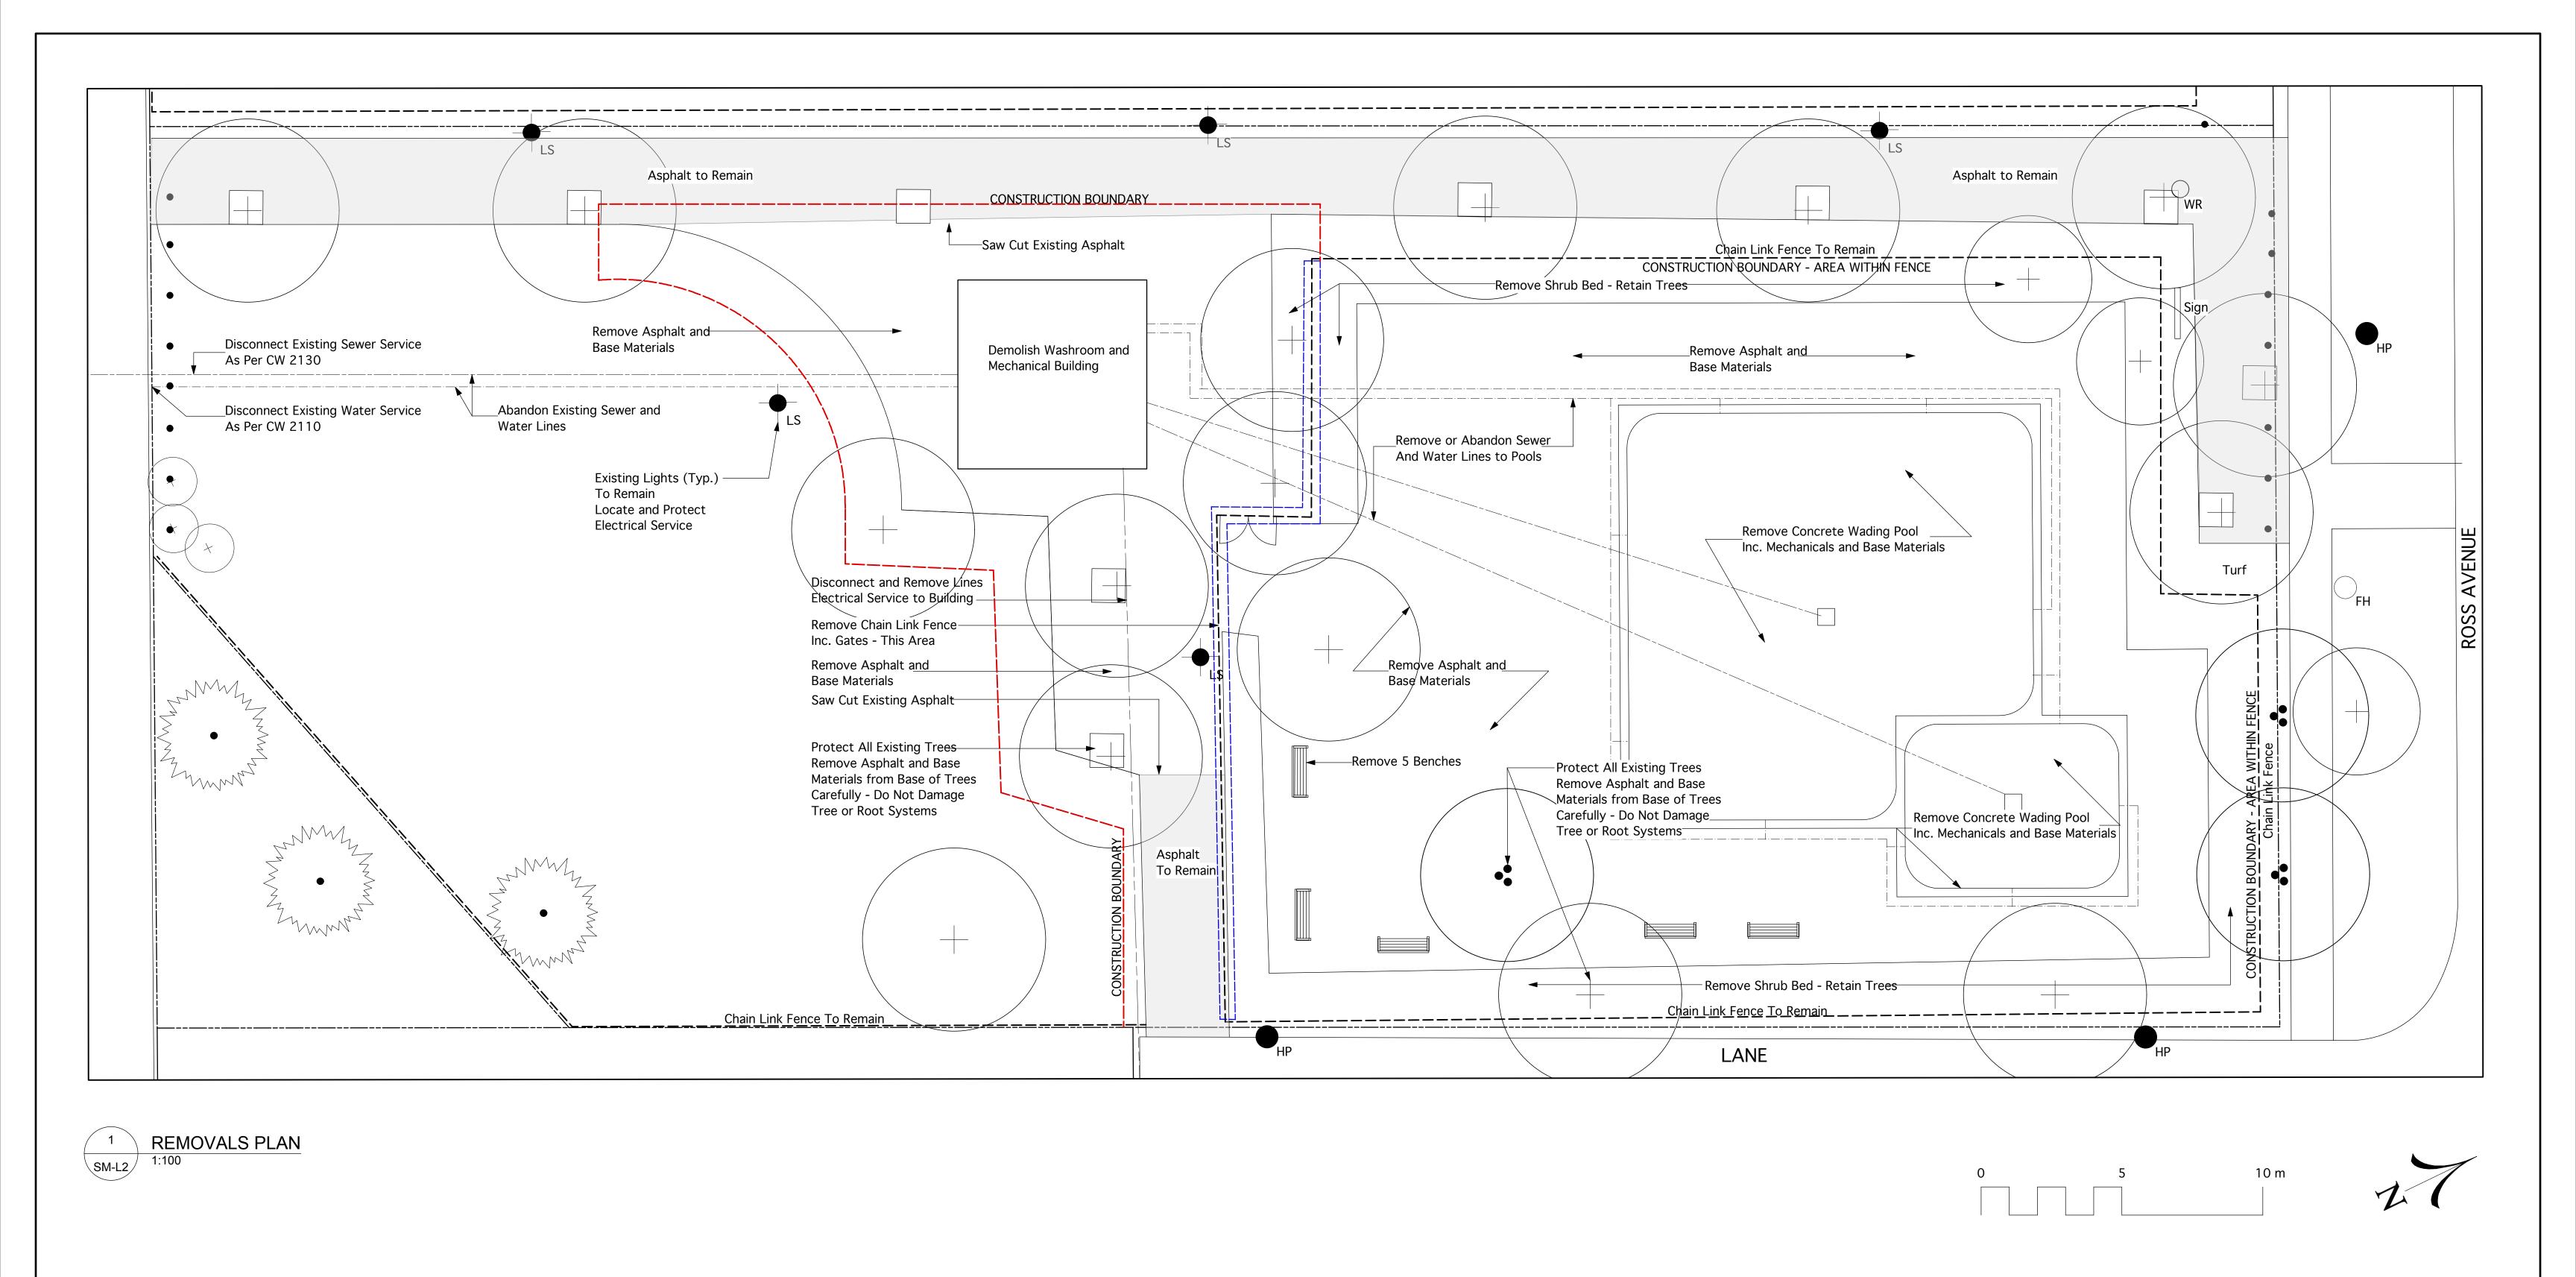

Location of underground structures as shown are based on the best information available but no guarantee is given that all existing utilities are shown or that the given locations are exact. Confirmation of existence and exact location of all services must be obtained from the individual utilities before proceeding with construction.

DO NOT SCALE DRAWING - PLOT MAY NOT BE AT 100%

DAVID WAGNER ASSOCIATES INC. #4-430 RIVER AVENUE • WINNIPEG MB • R3L 0C6 • (204) 452-2426 9 | PROJECT | FREIGHT HOUSE SPRAY PAD | AND WADING POOL PROJECTS | SISTER MACNAMARA PARK | 760 ROSS AVENUE | WINNIPEG, MANITOBA

PROJECT NO.

1:100 METRIC

JULY 10, 2017

ED BY

DW

1707

DRAWING TITLE

REMOVALS PLAN