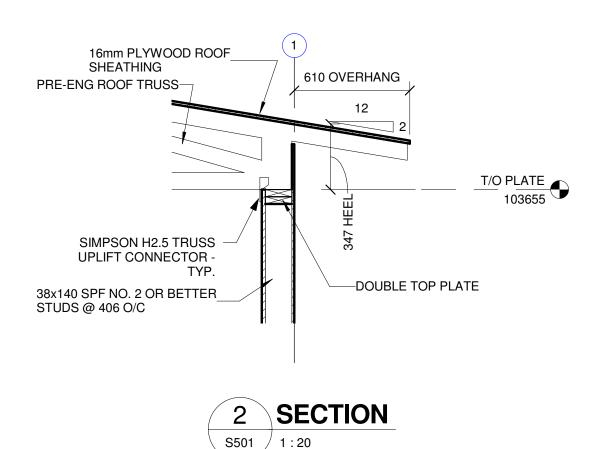

Certificate of Authorization

SWP Projects Ltd.

No. 6036 Expiry: April 30, 2018

clarification prior to commencing work.

**SECTION** S501 1:20

678 MAIN STREET WIROUTER, MB RSS 154

bridgmenocileborative | Project: