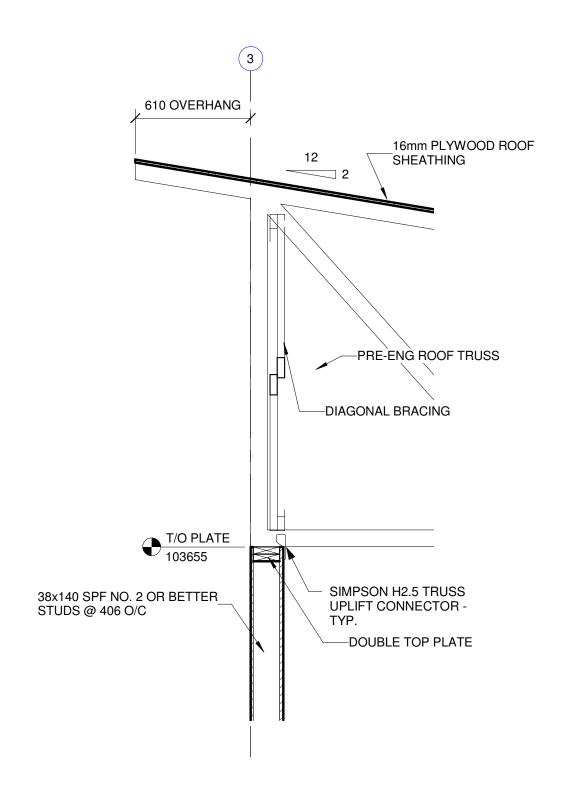

Certificate of Authorization

SWP Projects Ltd.

No. 6036 Expiry: April 30, 2018

clarification prior to commencing work.

**SECTION** S501 1:20

678 MAIN STREET WIROUTER, MB RSS 154

bridgmenocileborative | Project: