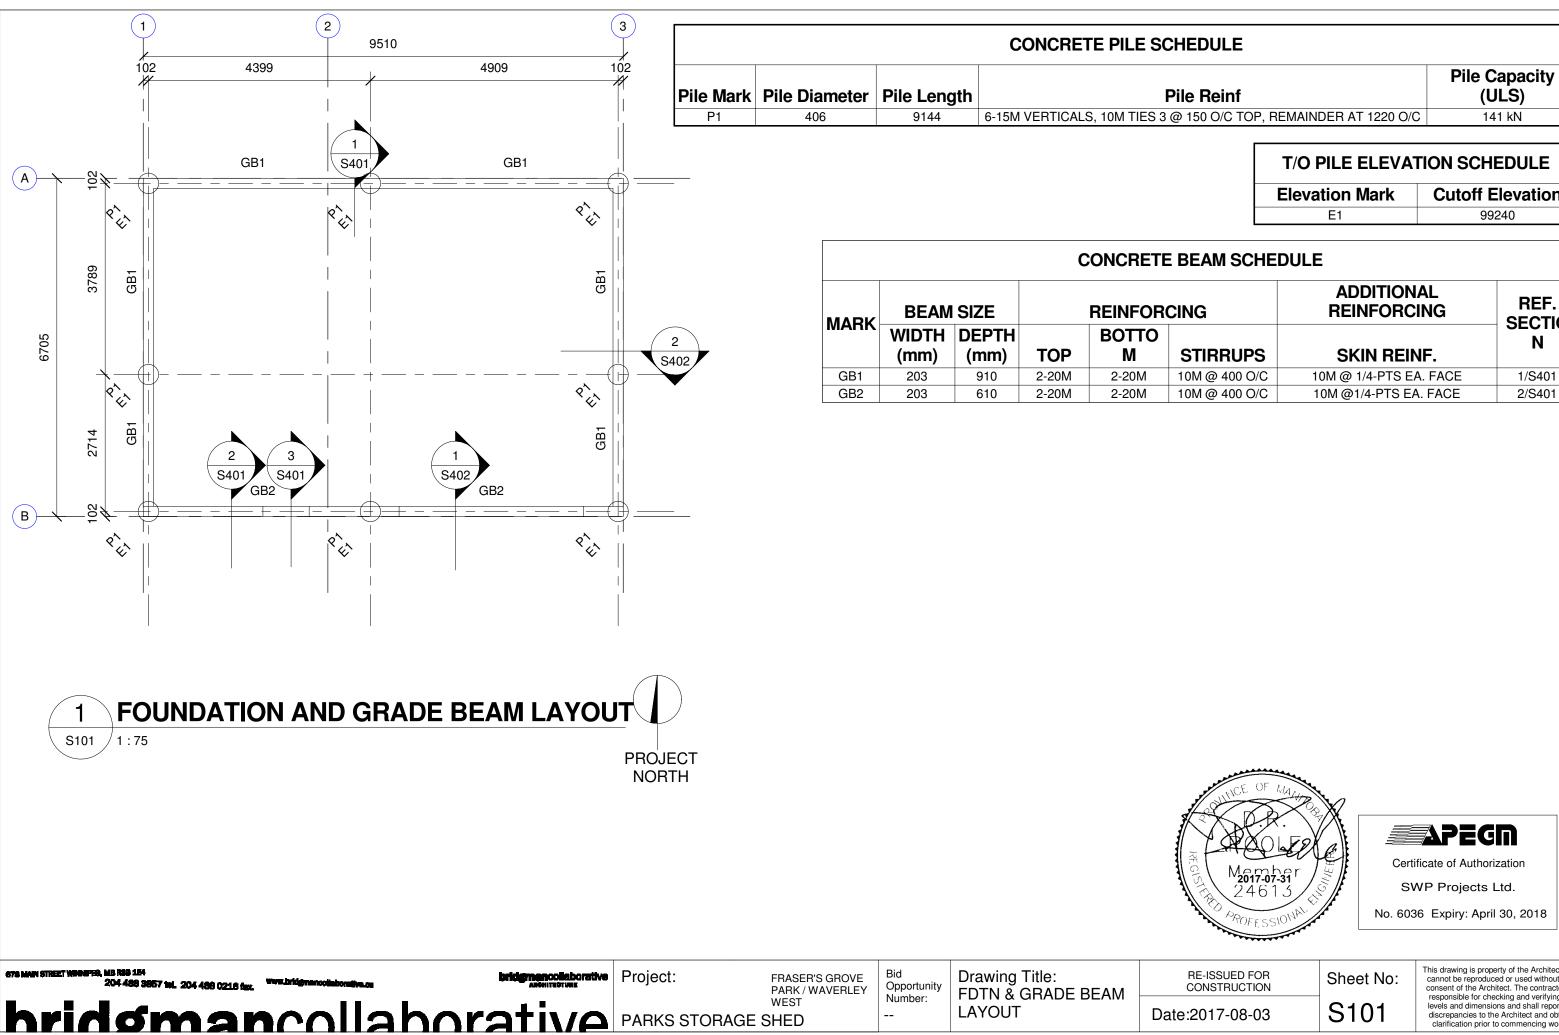

## **T/O PILE ELEVATION SCHEDULE Cutoff Elevation**

| CING          | ADDITIONAL<br>REINFORCING | REF.<br>SECTIO |
|---------------|---------------------------|----------------|
| STIRRUPS      | SKIN REINF.               | N              |
| 10M @ 400 O/C | 10M @ 1/4-PTS EA. FACE    | 1/S401         |
| 10M @ 400 O/C | 10M @1/4-PTS EA. FACE     | 2/S401         |