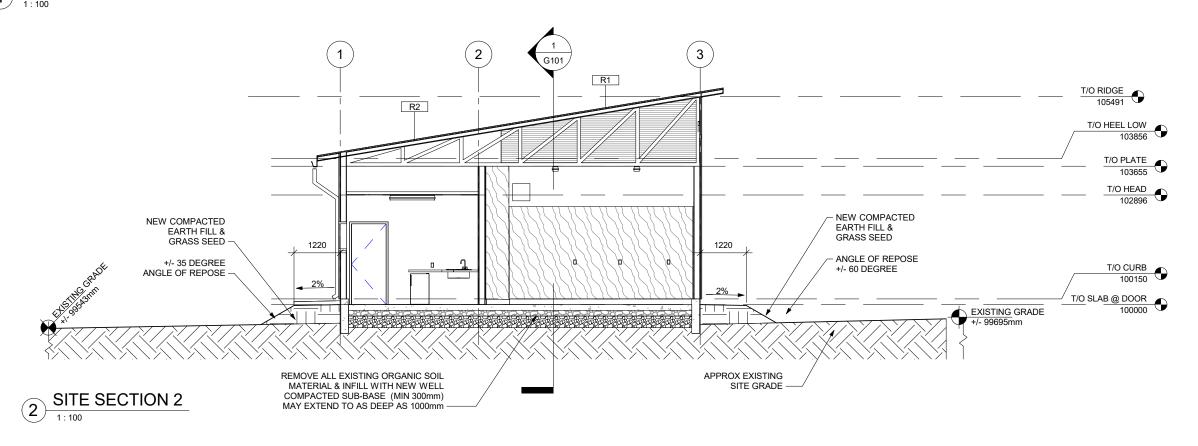

## SITE SECTION 1

575 MAN STREET MEGGTED, MR 188 184 204 486 3957 tol. 204 466 0216 tor. **hridoman**collaborative

bridgmascollaborative Project:

Fraser's Grove Park PARKS STORAGE SHED

Project Drawing Title: SITE SECTION Number: 1630