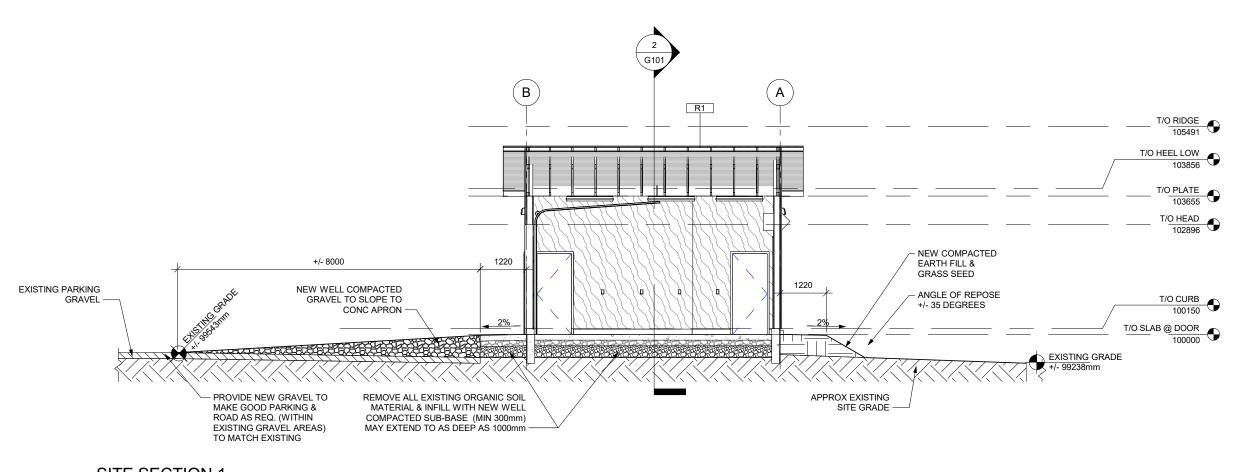

## SITE SECTION 1

575 MAN STREET MEGGTED, MR 188 184 204 486 3957 tol. 204 466 0216 tor. **hridoman**collaborative

bridgmascollaborative Project:

Fraser's Grove Park PARKS STORAGE SHED

Project Drawing Title: SITE SECTION Number: 1630