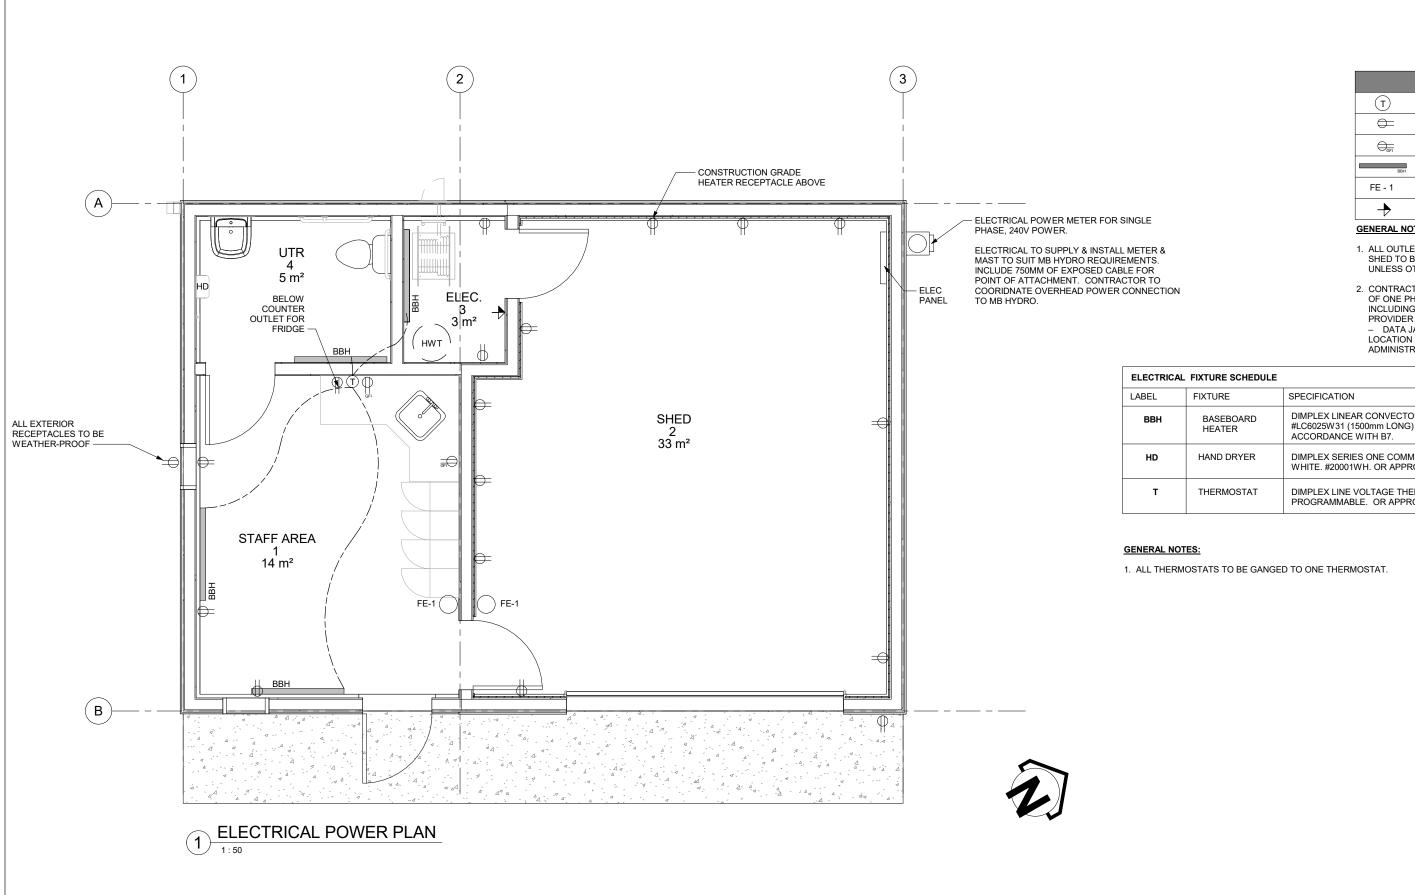

| Ţ                           | THERMOSTAT            |  |
|-----------------------------|-----------------------|--|
| $\leftarrow$                | DUPLEX RECEPTACLE     |  |
| $\bigcirc_{\overline{GFI}}$ | GFI DUPLEX RECEPTACLE |  |
| ВВН                         | BASEBOARD HEATER      |  |
| FE - 1                      | FIRE EXTINGUISHER     |  |
| <b>→</b>                    | DATA JACK             |  |
| GENERAL NOTES:              |                       |  |

SYMBOL LEGEND

- ALL OUTLETS INSIDE UNHEATED STORAGE SHED TO BE INSTALLED AT 1067mm A.F.F. UNLESS OTHERWISE NOTED
- 2. CONTRACTOR TO COORDINATE INSTALLATION OF ONE PHONE LINE INTO THE BUILDING INCLUDING CONNECTION TO SERVICE PROVIDER NETWORK. LOCATE ONE (1) VOICE

  DATA JACK IN ELECTRICAL ROOM.
  LOCATION TO DETERMINED BY CONTRACT
  ADMINISTRATOR.

| ELECTRICAL FIXTURE SCHEDULE |                     |                                                                                                                       |
|-----------------------------|---------------------|-----------------------------------------------------------------------------------------------------------------------|
| LABEL                       | FIXTURE             | SPECIFICATION                                                                                                         |
| ВВН                         | BASEBOARD<br>HEATER | DIMPLEX LINEAR CONVECTOR 2500W, 240V - SINGLE PHASE #LC6025W31 (1500mm LONG) OR APPROVED EQUAL IN ACCORDANCE WITH B7. |
| HD                          | HAND DRYER          | DIMPLEX SERIES ONE COMMERCIAL HAND DRYER, 120V, 1450W, WHITE. #20001WH. OR APPROVED EQUAL IN ACCORDANCE WITH B7.      |
| Т                           | THERMOSTAT          | DIMPLEX LINE VOLTAGE THERMOSTAT 240V, 7-DAY PROGRAMMABLE. OR APPROVED EQUAL IN ACCORDANCE WITH B7.                    |