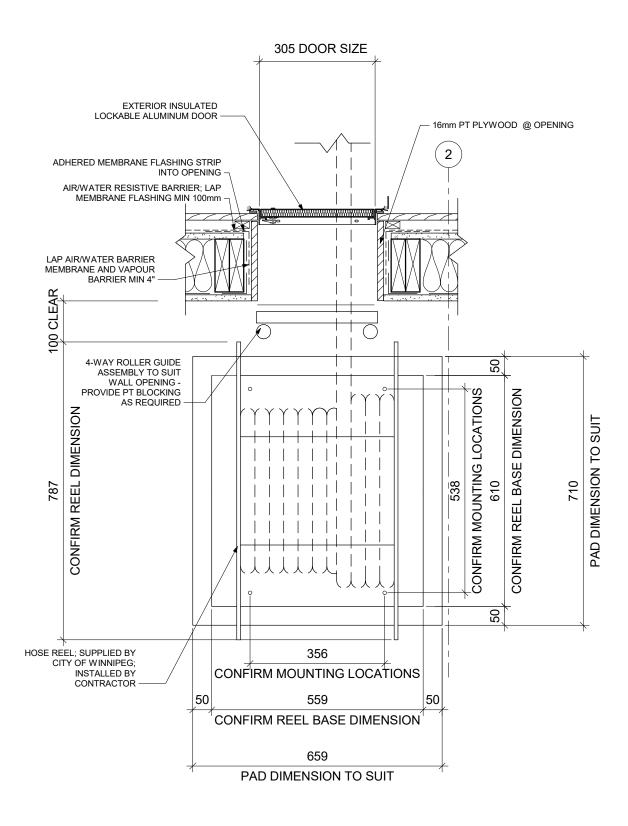

PLAN DETAIL - HOSE REEL

578 1010 (THERET MINORPHE, INT. 1806 194 204 406 3057 tal. 204 408 0216 tax. Www.bridge hridomancollaborative PARKS STORAGE SHED

bridgmencollaborative Project:

Fraser's Grove Park