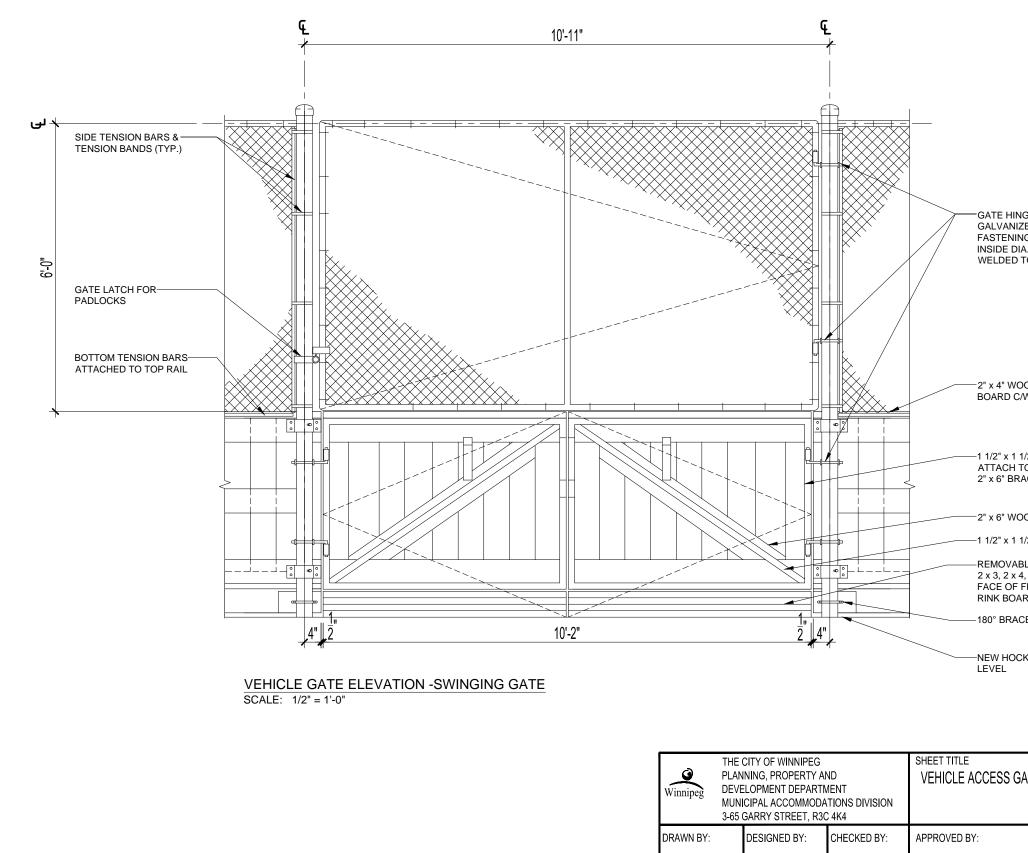

JAW

GATE HINGE PINS TO BE 5/8" BENT GALVANIZED THREADED RODS C/W FASTENING NUTS & WASHERS IN 3/4" INSIDE DIA. SLOTS (3" LONG) WELDED TO FRAME (TYP.).

-2" x 4" WOOD TOP PLATE SPLIT FROM 2" x 8" BOARD C/W CHAMFERED EDGE ON RINK SIDE

-1 1/2" x 1 1/2" HSS WELDED TO FORM GATE FRAME & ATTACH TO RINK BOARDS WITH 1/2" Ø CARRIAGE BOLTS 2" x 6" BRACING B/S OF GATE OPENING.

-2" x 6" WOOD CROSS BRACE

-1 1/2" x 1 1/2" HSS CROSS BRACE WELDED TO GATE FRAME

-REMOVABLE FREEZE BOARD TO CONSIST OF BUILT UP 2 x 3, 2 x 4, 2 x 6 & 2 x 8 PRESSURE TREATED LUMBER. FACE OF FREEZE BOARD TO BE FLUSH WITH FACE OF RINK BOARDS.

180° BRACE BANDS @ BOTTOM (TYP.)

-NEW HOCKEY BASE CONSTRUCTION