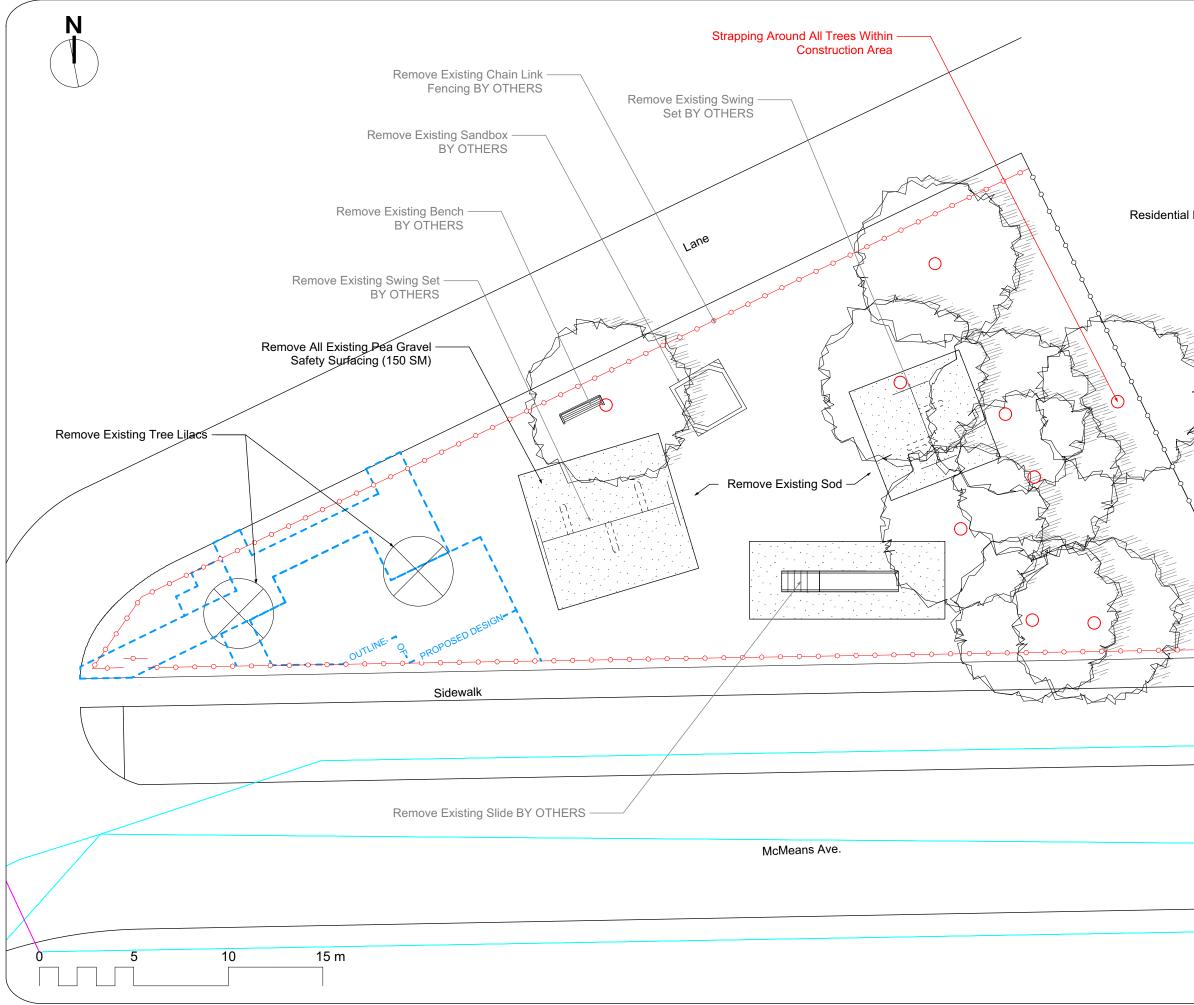

|                                 |                                  | THE CITY OF WINNIPEG<br>Planning, Property and<br>Development Department<br>Urban Design Division<br>Unit 15 - 30 Fort Street,<br>Winnipeg, MB, (R3C 4X5)                                                                                                                                                                                                                                                                                                                                         |         |             |                                             |  |
|---------------------------------|----------------------------------|---------------------------------------------------------------------------------------------------------------------------------------------------------------------------------------------------------------------------------------------------------------------------------------------------------------------------------------------------------------------------------------------------------------------------------------------------------------------------------------------------|---------|-------------|---------------------------------------------|--|
|                                 |                                  | CONTRACTOR TO CONFIRM ALL DIMENSIONS AND REPORT ANY<br>DISCREPANCIES TO CONTRACT ADMINISTRATOR PRIOR TO<br>CONSTRUCTION. LOCATION OF UNDERGROUND STRUCTURES AS<br>SHOWN ARE BASED ON THE BEST INFORMATION AVAILABLE BUT<br>NO GUARANTEE IS GIVEN THAT ALL EXISTING UTILITIES ARE<br>SHOWN OR THAT THE GIVEN LOCATIONS ARE EXACT.<br>CONFIRMATION OF EXISTENCE AND EXACT LOCATION OF <u>ALL</u><br>SERVICES MUST BE OBTAINED FROM THE INDIVIDUAL UTILITIES<br>BEFORE PROCEEDING WITH CONSTRUCTION. |         |             |                                             |  |
| Property                        |                                  | NOTES:<br>                                                                                                                                                                                                                                                                                                                                                                                                                                                                                        |         |             |                                             |  |
|                                 |                                  |                                                                                                                                                                                                                                                                                                                                                                                                                                                                                                   | CHAIN   | I LINK FE   | INCE TO REMAIN                              |  |
| H                               |                                  | EXISTING PEA GRAVEL SAFETY<br>SURFACING                                                                                                                                                                                                                                                                                                                                                                                                                                                           |         |             |                                             |  |
|                                 |                                  | 0                                                                                                                                                                                                                                                                                                                                                                                                                                                                                                 | TREE    | TO BE P     | ROTECTED                                    |  |
| ¢                               |                                  | WATER MAIN                                                                                                                                                                                                                                                                                                                                                                                                                                                                                        |         |             |                                             |  |
| and a start of                  | or or or                         |                                                                                                                                                                                                                                                                                                                                                                                                                                                                                                   | SEWE    | R / CB L    | EAD                                         |  |
|                                 |                                  | DESIGNED BY                                                                                                                                                                                                                                                                                                                                                                                                                                                                                       |         | CHECKED BY  |                                             |  |
|                                 |                                  | DRAWN BY IM                                                                                                                                                                                                                                                                                                                                                                                                                                                                                       |         | APPROVED BY |                                             |  |
|                                 |                                  | HORIZ. SCALE 1:200<br>VERT. SCALE                                                                                                                                                                                                                                                                                                                                                                                                                                                                 |         |             |                                             |  |
|                                 |                                  | DATE July 2017                                                                                                                                                                                                                                                                                                                                                                                                                                                                                    |         |             |                                             |  |
|                                 |                                  | MANAGER, DATE<br>PARK AND OPEN SPACES                                                                                                                                                                                                                                                                                                                                                                                                                                                             |         |             |                                             |  |
|                                 |                                  | MANAGER,<br>URBAN DESIGN DIVISION                                                                                                                                                                                                                                                                                                                                                                                                                                                                 |         |             | DATE                                        |  |
| DRAWING TITLE<br>Bidhu Jha Park |                                  |                                                                                                                                                                                                                                                                                                                                                                                                                                                                                                   |         |             |                                             |  |
|                                 | Existing Conditions and Removals |                                                                                                                                                                                                                                                                                                                                                                                                                                                                                                   |         |             |                                             |  |
|                                 |                                  | SITE ADDRESS                                                                                                                                                                                                                                                                                                                                                                                                                                                                                      |         |             | DRAWING NO.                                 |  |
|                                 |                                  | 455 McMean                                                                                                                                                                                                                                                                                                                                                                                                                                                                                        | s Ave \ | N           | M.060-A1<br>від орроктиліту NO.<br>612-2017 |  |
|                                 |                                  |                                                                                                                                                                                                                                                                                                                                                                                                                                                                                                   |         |             |                                             |  |