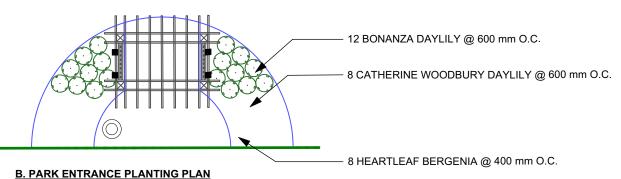

e **Botanical Name** Qty Size Remarks TREES BY OTHERS UB Brandon Elm Ulmus 'Brandon' 3 Per SCD-516 60 mm caliper AS Silver Cloud Maple Per SCD-516 Acer saccharinum 'Silver Cloud' 2 60 mm caliper TC Golden Cascade Linden Tilia cordata 'Golden Cascade' 4 60 mm caliper Per SCD-516 MS Spring Snow Flowering Crab Malus 'Spring Snow' 2 50 mm caliper Per SCD-516 PS Scots Pine 2 Per SCD-515 Pinus sylvestris 1800 mm height PG Black Hills Spruce Picea glauca 'densata' Per SCD-515 2 1800 mm height **PERENNIALS** - Allegiance Daylily Hemerocallis 'Allegiance' 17 Per SCD-501 1 gal - Goldstrum Coneflower Rudbeckia fulgida 'Goldstrum' 32 Per SCD-501 1 gal Autumn Joy Stonecrop 12 Per SCD-501 Sedum 'Autumn Joy' 1 gal - Kay Gray Grape Vitis 'Kay Gray' Per SCD-501 4 1 gal



## A. SEATING AREA PLANTING PLAN



| 2       | DETAILED PLANTING PLANS | 0 | 8 m   |
|---------|-------------------------|---|-------|
| L.54-A6 | 0 1 4 400               |   | SCALE |

## PLANTING NOTES

- 1. ALL WORK TO CONFORM TO CURRENT CITY OF WINNIPEG STANDARD CONSTRUCTION SPECIFICATIONS AND DETAILS UNLESS OTHERWISE NOTED.
- 2. DIMENSIONS ARE IN METERS UNLESS OTHERWISE NOTED.
- 3. PROTECT AND MAINTAIN EXISTING TREES.

CONTRACTOR TO CONFIRM ALL DIMENSIONS AND REPORT ANY DISCREPANCIES TO CONTRACT ADMINISTRATOR PRIOR TO CONSTRUCTION. LOCATION OF UNDERGROUND STRUCTURES AS SHOWN ARE BASED ON THE BEST INFORMATION AVAILABLE BUT NO GUARANTEE IS GIVEN THAT ALL EXISTING UTILITIES ARE SHOWN OR THAT THE GIVEN LOCATIONS ARE EXACT. CONFIRMATION OF EXISTENCE AND EXACT LOCATION OF ALL SERVICES MUST BE OBTAINED FROM THE INDIVIDUAL U