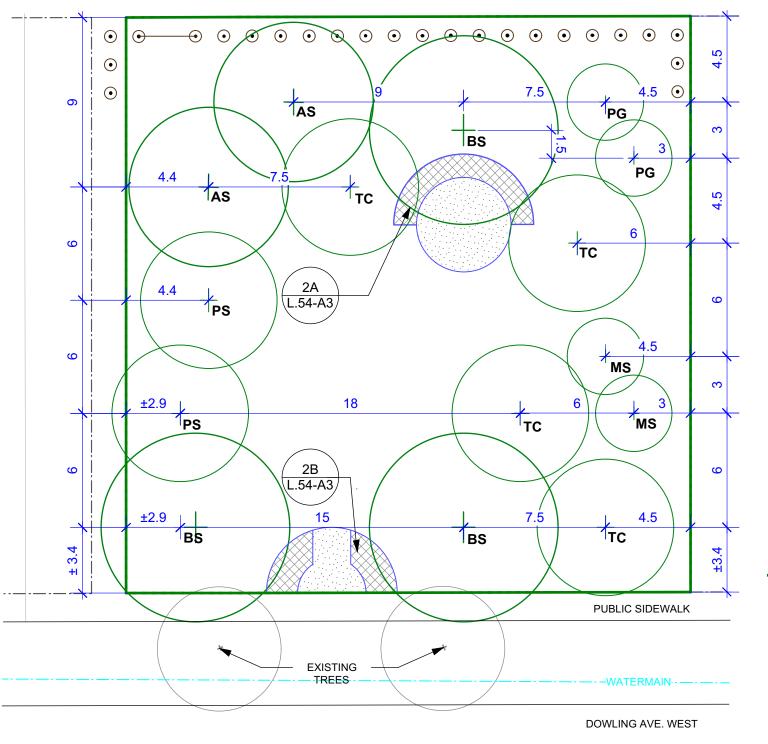

**Plant Specification List** ID Common Name **Botanical Name** Qty Size Remarks TREES BY OTHERS UB Brandon Elm Ulmus 'Brandon' 3 Per SCD-516 60 mm caliper AS Silver Cloud Maple Per SCD-516 Acer saccharinum 'Silver Cloud' 2 60 mm caliper TC Golden Cascade Linden Tilia cordata 'Golden Cascade' 4 60 mm caliper Per SCD-516 MS Spring Snow Flowering Crab Malus 'Spring Snow' 2 50 mm caliper Per SCD-516 PS Scots Pine 2 Per SCD-515 Pinus sylvestris 1800 mm height PG Black Hills Spruce Picea glauca 'densata' Per SCD-515 2 1800 mm height **PERENNIALS** - Allegiance Daylily Hemerocallis 'Allegiance' 17 Per SCD-501 1 gal - Goldstrum Coneflower Rudbeckia fulgida 'Goldstrum' 32 Per SCD-501 1 gal Autumn Joy Stonecrop 12 Per SCD-501 Sedum 'Autumn Joy' 1 gal - Kay Gray Grape Vitis 'Kay Gray' Per SCD-501 4 1 gal

10

15 m

SCALE

DRAWING NO.

Louise Page Park

Park Redevelopment

Planting Plan

SITE ADDRESS 121 DOWLING AVE. WEST