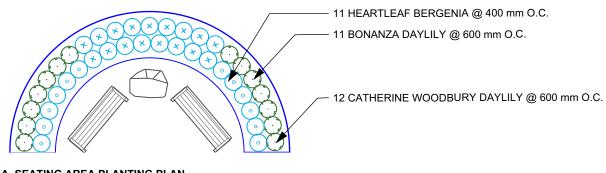

## A. SEATING AREA PLANTING PLAN

| 2       | DETAILED PLANTING PLANS | 0 | 8 m   |
|---------|-------------------------|---|-------|
| L.54-A6 | 0 1 4 400               |   | SCALE |