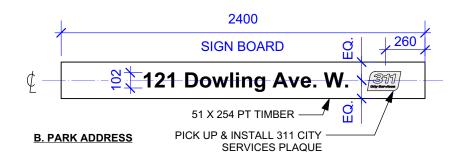

## SIGNAGE NOTES

- 1. ALL WORK TO CONFORM TO CURRENT CITY OF WINNIPEG STANDARD CONSTRUCTION SPECIFICATIONS AND DETAILS UNLESS OTHERWISE NOTED.
- 2. DIMENSIONS ARE IN MILLIMETERS UNLESS OTHERWISE NOTED.
- 3. SIGNAGE TO FACE STREET.
- 4. LETTERING: i) FONT: ARIAL; ii) SIZE: UPPER AND/OR LOWERCASE AS SHOWN; "LOUISE PAGE PARK": 127 mm HT.; "121 Dowling Ave. W.": 102 mm HT.; iii) ROUTER TEXT TO 6 mm DEPTH, CONCAVE TO NOT TRAP WATER; iv) LETTERING TO BE MIN 25 mm WIDE; v) PRIME & PAINT LETTERING W/ SUITABLE PAINT FOR OUTDOOR APPLICATIONS, PAINT COLOUR: BLACK. 5. HARDWARE: i) HARDWARE TO BE ACQ APPROVED, SUITABLE FOR OUTDOOR APPLICATION, AND SIZED TO SUIT TIMBER MEMBERS; ii) HARDWARE TO BE CONCEALED ON STREET SIDE AND FROM OUTSIDE OF ARBOUR WHEREVER POSSIBLE.
- 5. 311 CITY SERVICES PLAQUE TO BE INSTALLED W/ TAMPERPROOF HARDWARE SUITABLE FOR PT WOOD AND OUTDOOR APPLICATIONS.