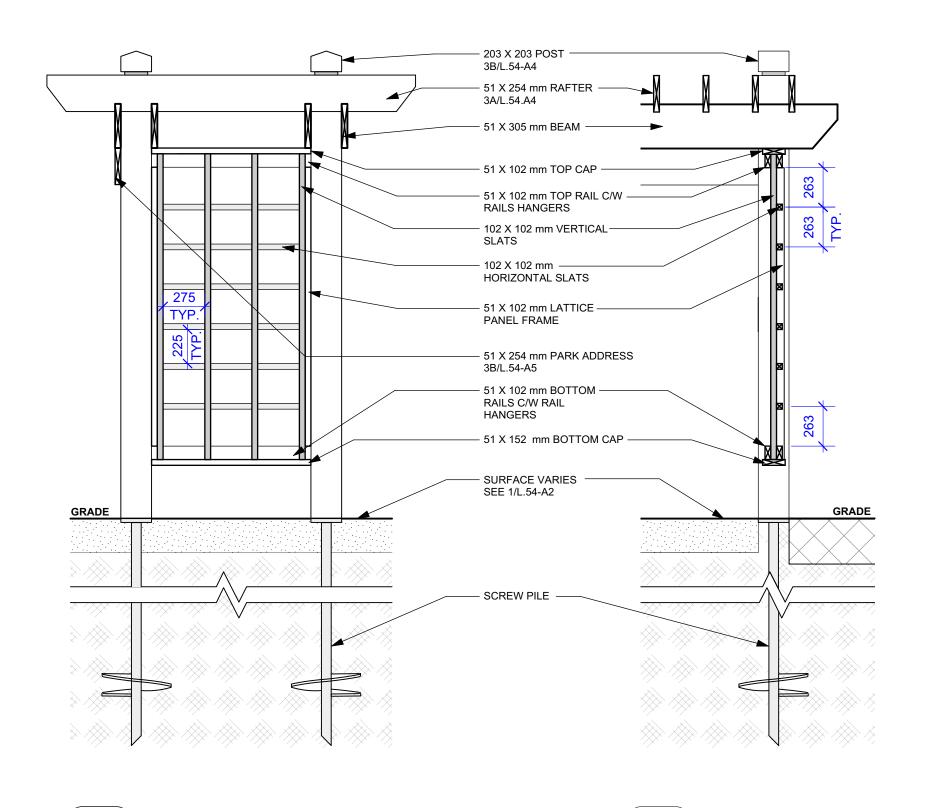

## **DETAIL NOTES**

- 1. ALL WORK TO CONFORM TO CURRENT CITY OF WINNIPEG STANDARD CONSTRUCTION SPECIFICATIONS AND DETAILS UNLESS OTHERWISE NOTED.
- 2. DIMENSIONS ARE IN MILLIMETERS UNLESS OTHERWISE NOTED.

CONTRACTOR TO CONFIRM ALL DIMENSIONS AND REPORT ANY DISCREPANCIES TO CONTRACT ADMINISTRATOR PRIOR TO CONSTRUCTION. LOCATION OF UNDERGROUND STRUCTURES AS SHOWN ARE BASED ON THE BEST INFORMATION AVAILABLE BUT NO GUARANTEE IS GIVEN THAT ALL EXISTING UTILITIES ARE SHOWN OR THAT THE GIVEN LOCATIONS ARE EXACT. CONFIRMATION OF EXISTENCE AND EXACT LOCATION OF ALL SERVICES MUST BE OBTAINED FROM THE INDIVIDUAL UTILITIES BEFORE PROCEEDING WITH CONSTRUCTION.

THE CITY OF WINNIPEG
Planning, Property and Development Department
Planning and Land Use Division
Unit 15 - 30 Fort Street, Winnipeg, MB, (R3C 4X5)

**ARBOUR SECTION** 

Scale: 1:25

..54-A5

| DESIGNED BY  | LL          | CHECKED BY  | IL |                                            |      |
|--------------|-------------|-------------|----|--------------------------------------------|------|
| DRAWN BY     | LL          | APPROVED BY | IL | MANAGER,<br>PARK AND OPEN SPACES           | DATE |
| HORIZ. SCALE | AS NOTED    |             |    |                                            |      |
| VERT. SCALE  |             |             |    |                                            |      |
| DATE         | AUGUST 2017 |             |    | MANAGER,<br>PLANNING AND LAND USE DIVISION | DATE |

L.54-A5

ARBOUR SECTION

Scale: 1:25

DRAWING NO.

Louise Page Park

Park Redevelopment

Details

SITE ADDRESS 121 DOWLING AVE. WEST