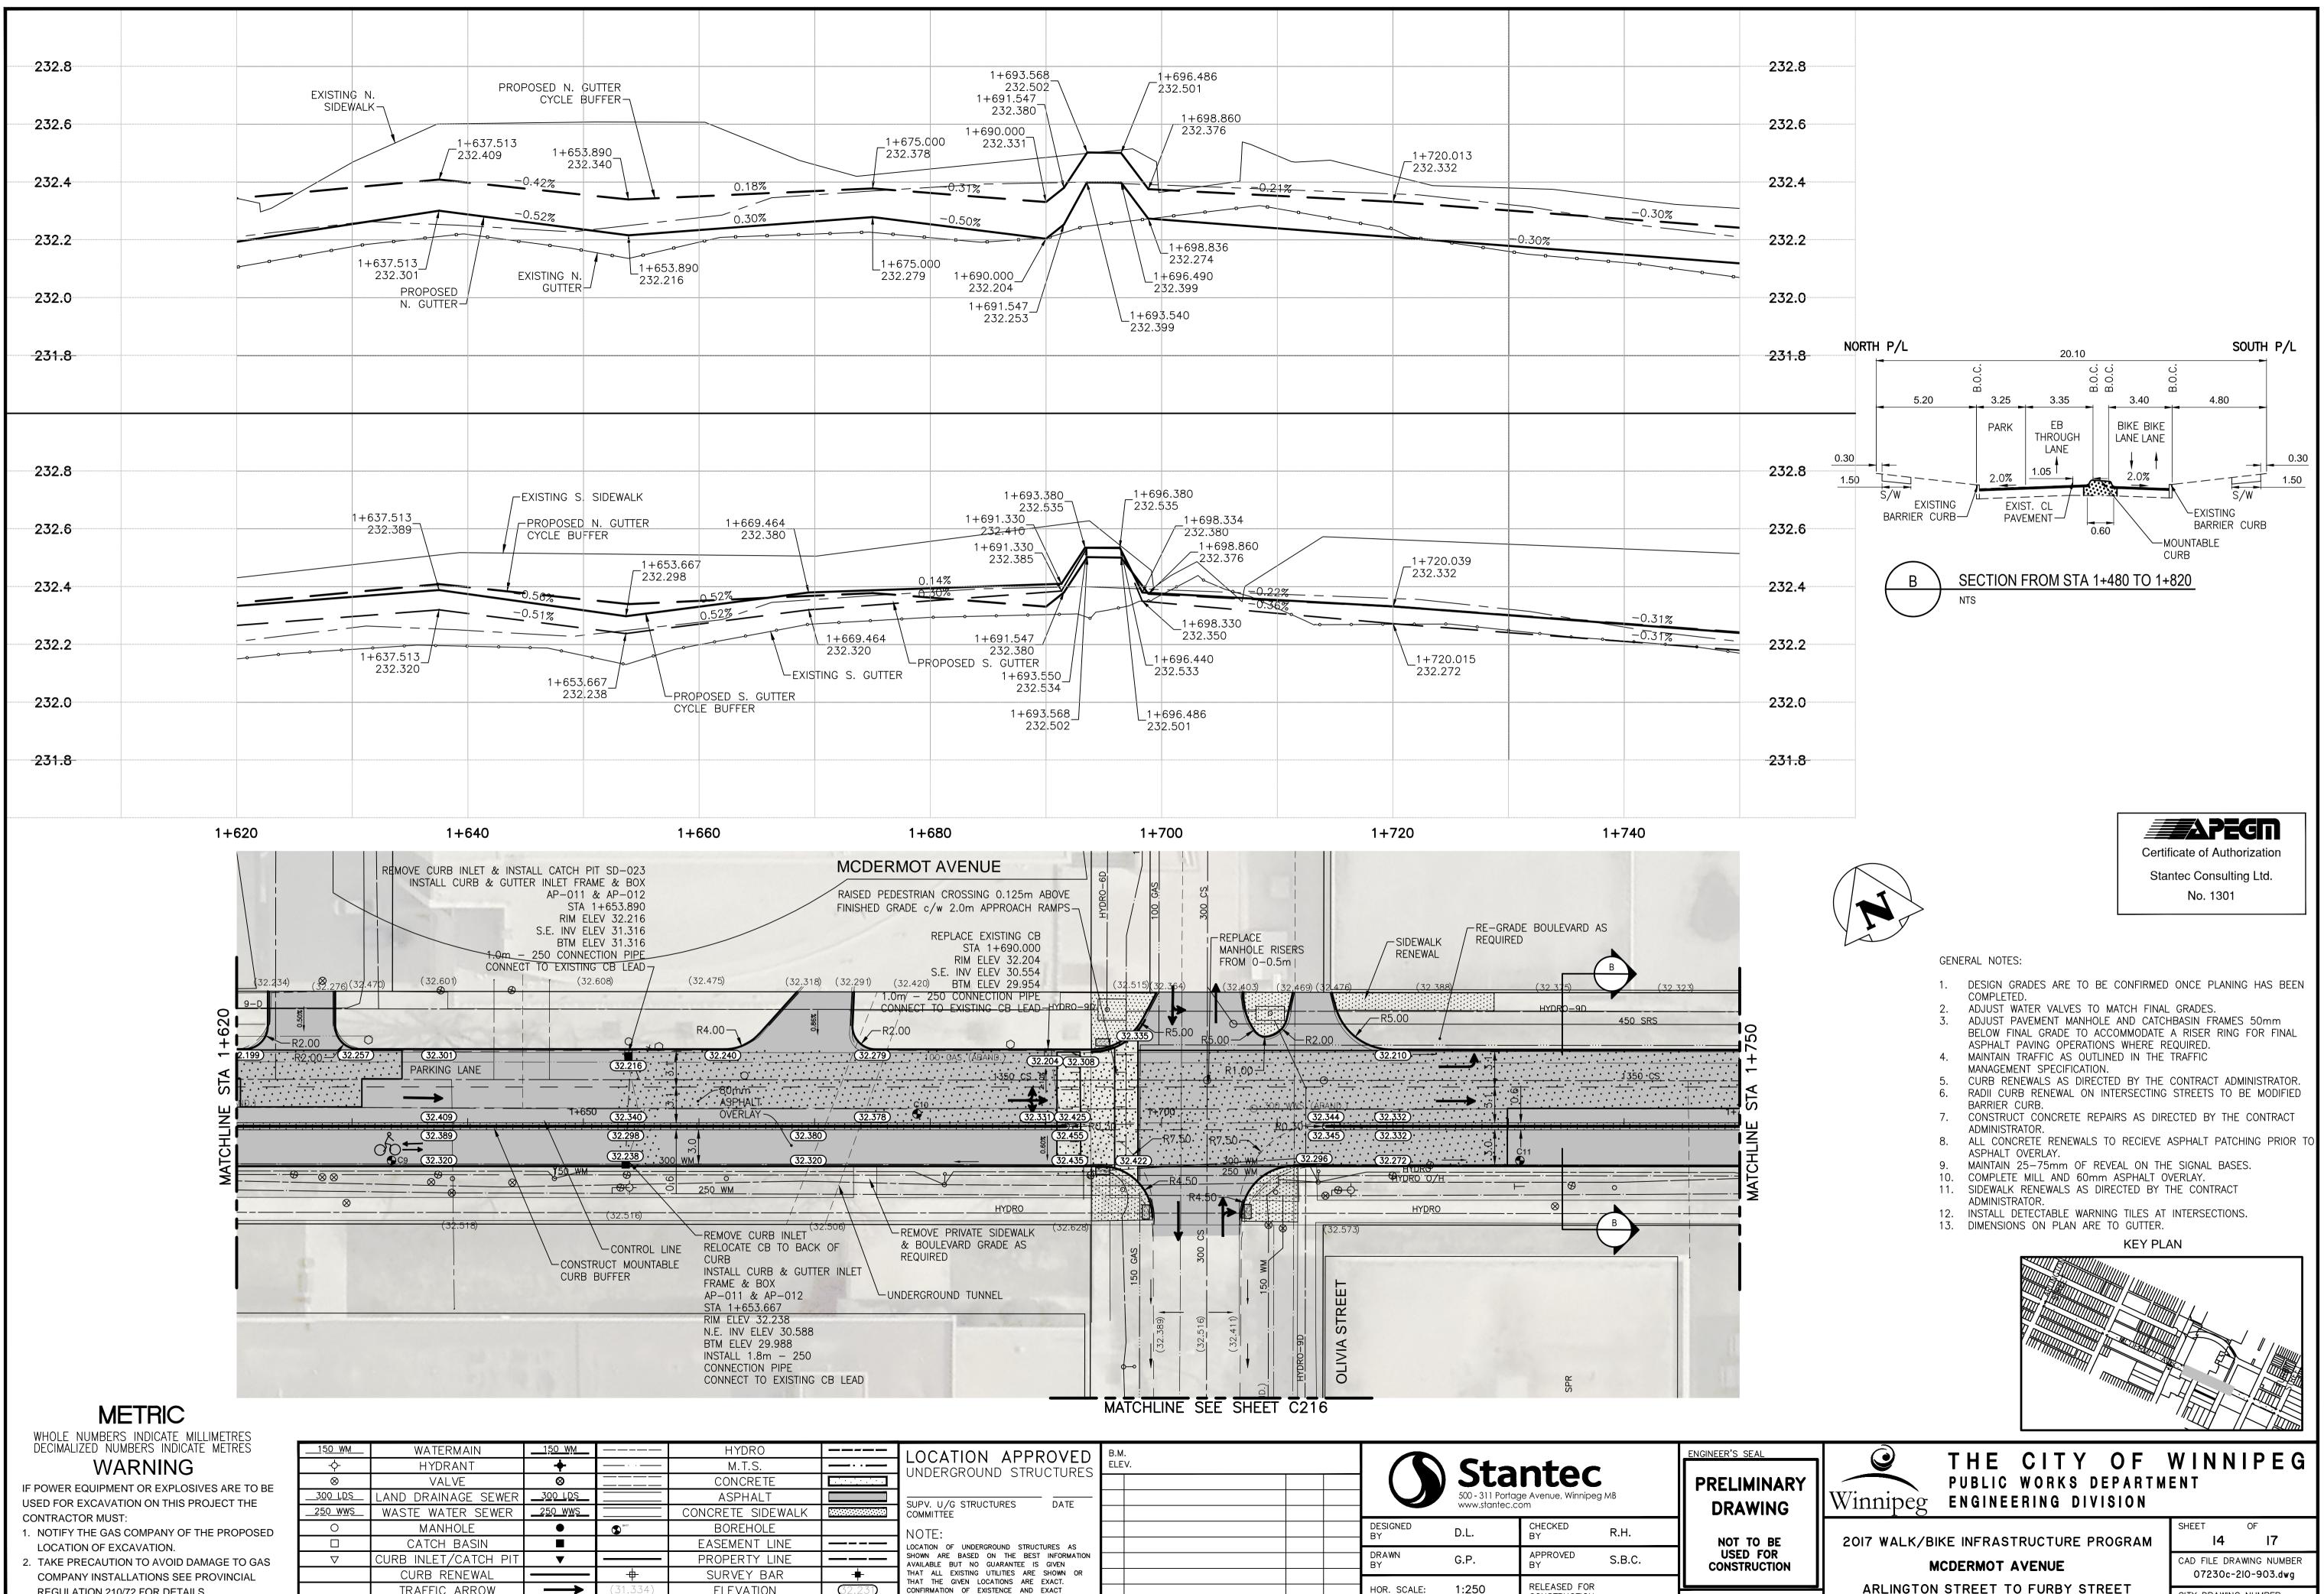

- REGULATION 210/72 FOR DETAILS.
- 3. OBTAIN EXCAVATION PERMITS PRIOR TO CONSTRUCTION.
- TRAFFIC ARROW  $\rightarrow$ ELEVATION GAS **XXX** SIDEWALK DETECTABLE -----**-** · · · **-** -----EXISTING LEGEND-PLAN PROPOSE EXISTING LEGEND-PLAN PROP

|                           | LOCATION APPROVED<br>UNDERGROUND STRUCTURES<br>SUPV. U/G STRUCTURES DATE                                                                                                                                                                                                                                                                                                |     | B.M.<br>ELEV.     |          |        | <b>Stantec</b><br>500 - 311 Portage Avenue, Winnipeg MB<br>www.stantec.com |               |                |        | PRELIMINA<br>DRAWING    |  |
|---------------------------|-------------------------------------------------------------------------------------------------------------------------------------------------------------------------------------------------------------------------------------------------------------------------------------------------------------------------------------------------------------------------|-----|-------------------|----------|--------|----------------------------------------------------------------------------|---------------|----------------|--------|-------------------------|--|
|                           | NOTE:                                                                                                                                                                                                                                                                                                                                                                   |     |                   |          |        | DESIGNED<br>BY                                                             | D.L.          | CHECKED<br>BY  | R.H.   | NOT TO BE               |  |
|                           | LOCATION OF UNDERGROUND STRUCTURES AS<br>SHOWN ARE BASED ON THE BEST INFORMATION<br>AVAILABLE BUT NO GUARANTEE IS GIVEN<br>THAT ALL EXISTING UTILITIES ARE SHOWN OR<br>THAT THE GIVEN LOCATIONS ARE EXACT.<br>CONFIRMATION OF EXISTENCE AND EXACT<br>LOCATION OF ALL SERVICES MUST BE<br>OBTAINED FROM THE INDIVIDUAL UTILITIES<br>BEFORE PROCEEDING WITH CONSTRUCTION. |     |                   |          |        | DRAWN<br>BY                                                                | G.P.          | APPROVED<br>BY | S.B.C. | USED FOR<br>CONSTRUCTIO |  |
| <b>–</b><br>2.23 <b>)</b> |                                                                                                                                                                                                                                                                                                                                                                         |     |                   |          |        | HOR. SCALE:<br>VERTICAL:                                                   | 1:250<br>1:10 | RELEASED FOR   |        |                         |  |
| ××                        |                                                                                                                                                                                                                                                                                                                                                                         | 0   | ISSUED FOR TENDER | 17.06.23 | S.B.C. |                                                                            |               | CONSTRUCTION:  |        | CONSULTANT DRAWIN       |  |
| POSED                     |                                                                                                                                                                                                                                                                                                                                                                         | NO. | REVISIONS         | DATE     | BY     | DATE 17.03.2                                                               | 17.03.20 DATE |                |        |                         |  |

WING NO. STA. I+620 TO I+750 REHABILITATION CITY DRAWING NUMBER P3483-14