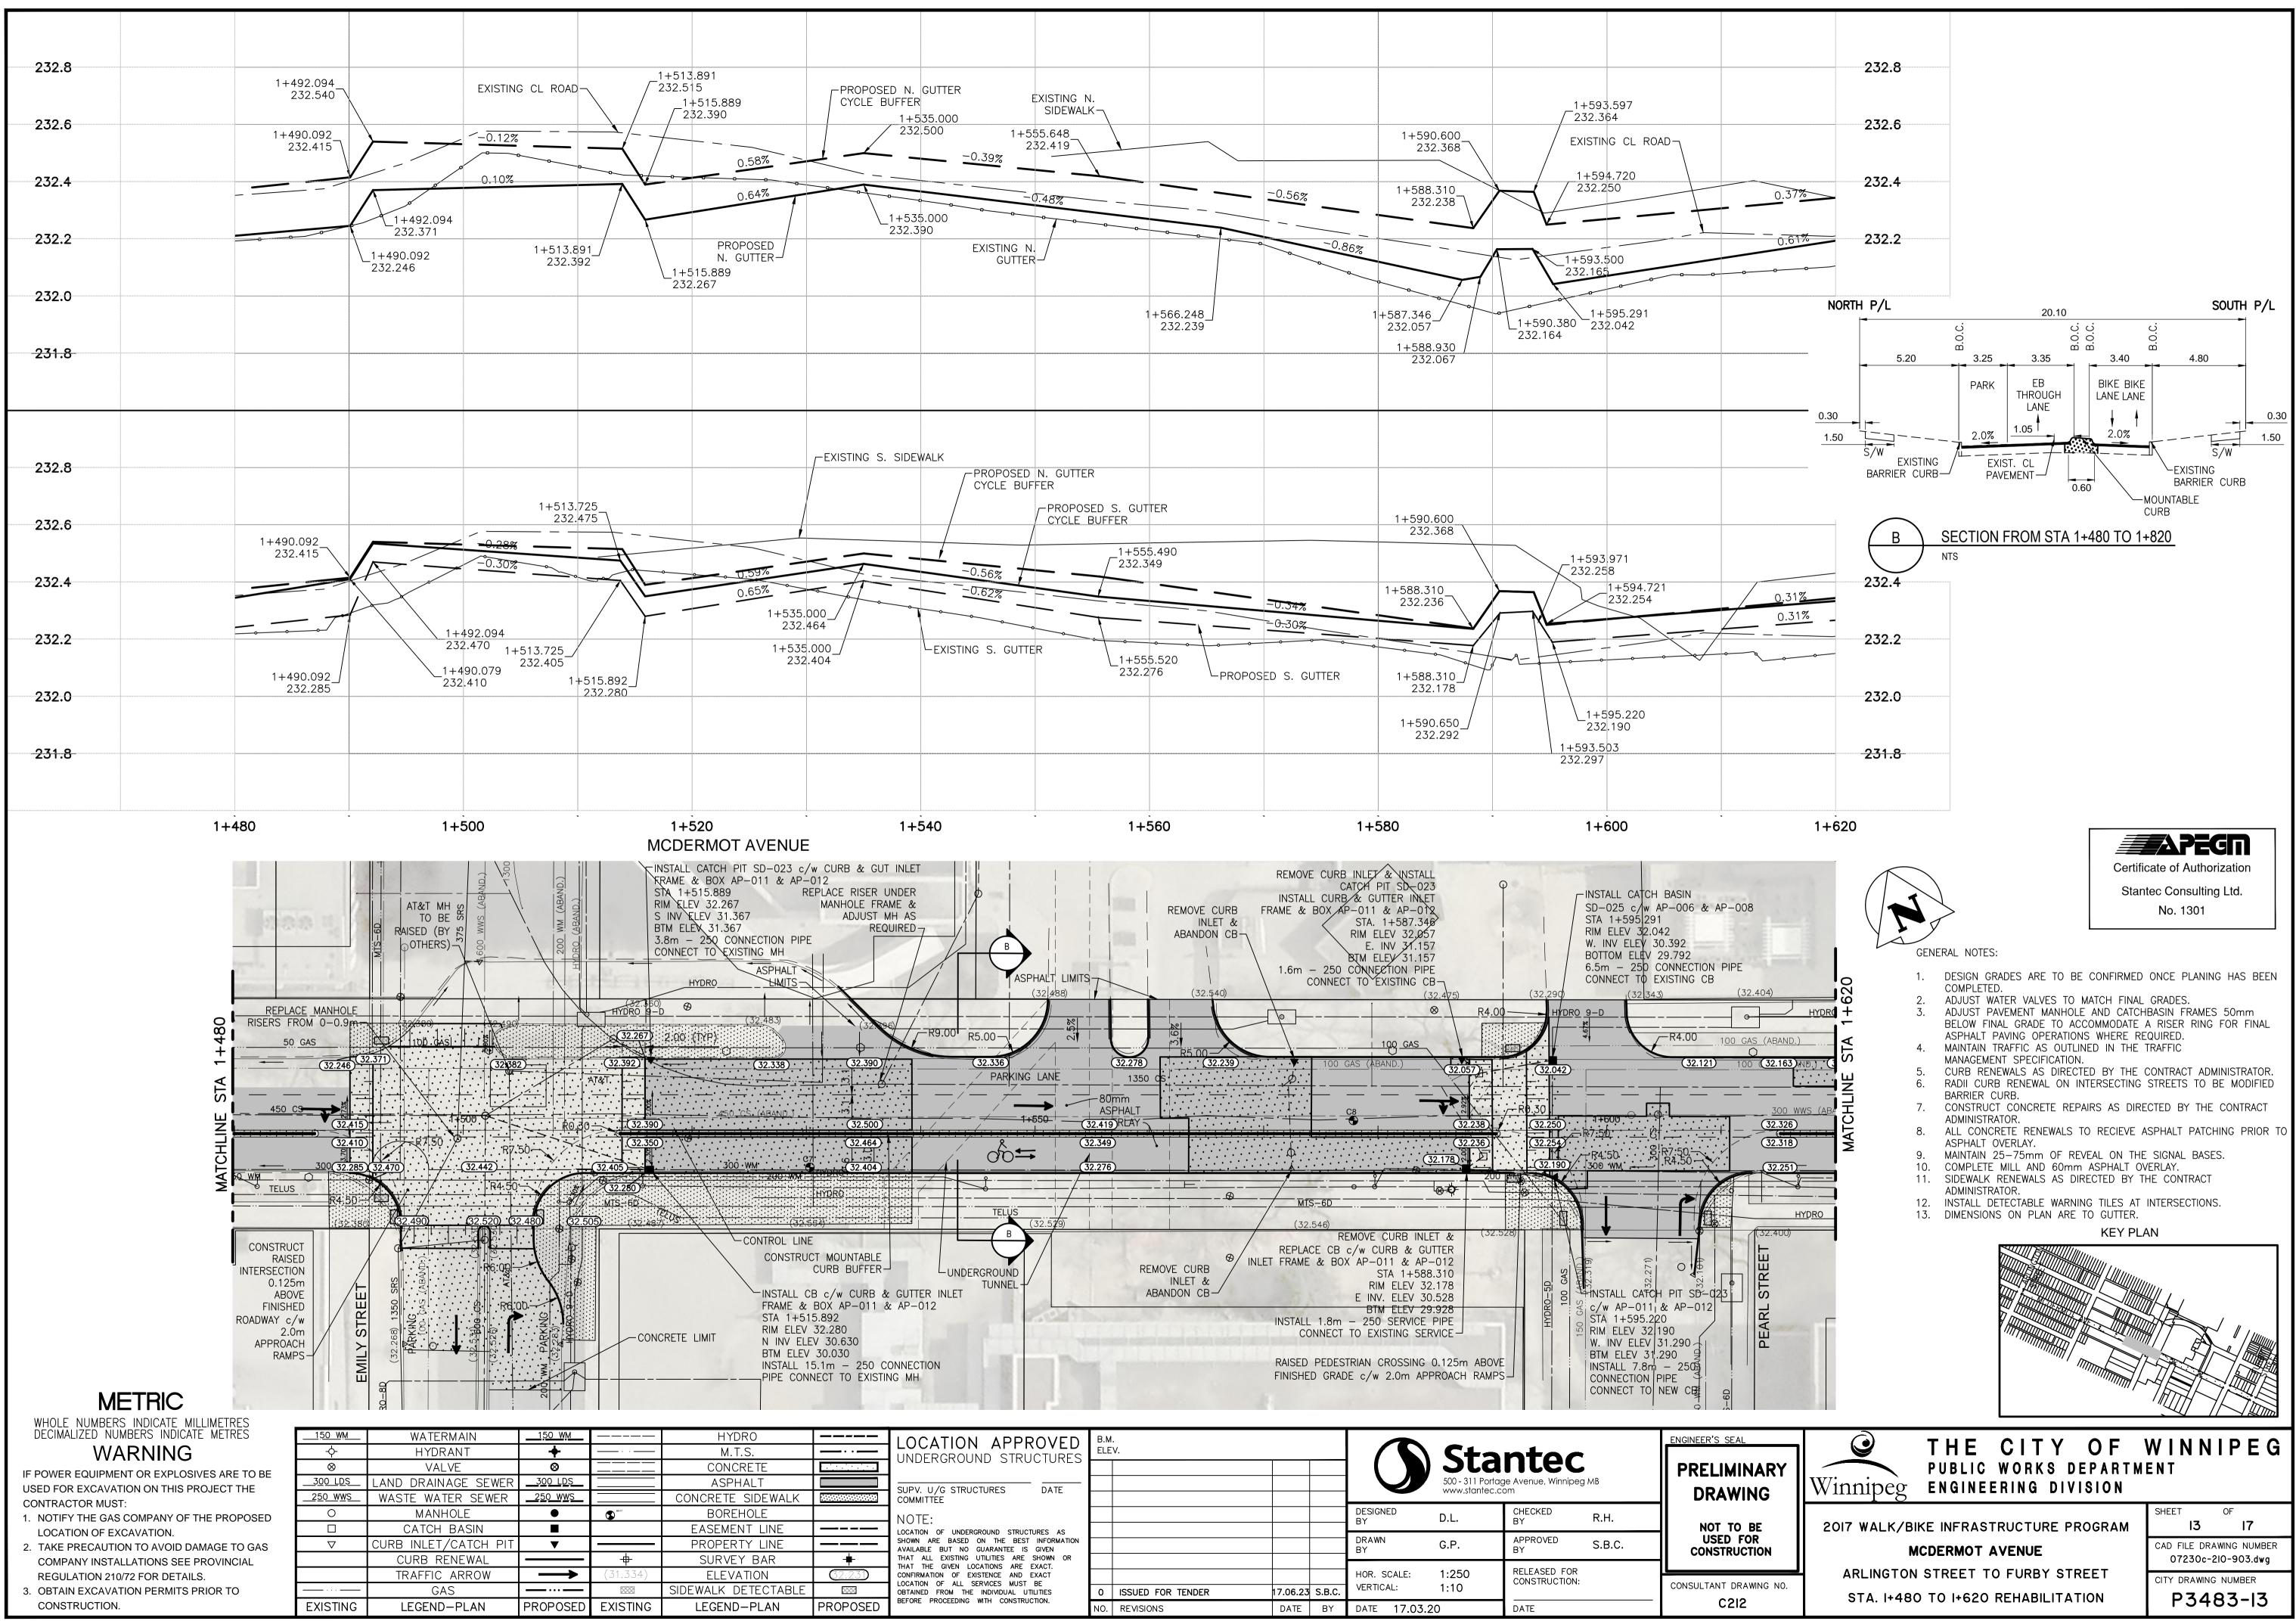

|                        | UNDERGROUND STRUCTURES                                                                                                                                                                                                                                                                                                                                                  | ELEV. |                   |          | Stantec<br>500 - 311 Portage Avenue, Winnipeg MB<br>www.stantec.com |                          |                      | PRELIMIN                      |      |                 |
|------------------------|-------------------------------------------------------------------------------------------------------------------------------------------------------------------------------------------------------------------------------------------------------------------------------------------------------------------------------------------------------------------------|-------|-------------------|----------|---------------------------------------------------------------------|--------------------------|----------------------|-------------------------------|------|-----------------|
|                        | NOTE:                                                                                                                                                                                                                                                                                                                                                                   |       |                   |          |                                                                     | DESIGNED<br>BY           | D.L.                 | CHECKED<br>BY                 | R.H. | ΝΟΤ ΤΟ Β        |
| <b></b>                | LOCATION OF UNDERGROUND STRUCTURES AS<br>SHOWN ARE BASED ON THE BEST INFORMATION<br>AVAILABLE BUT NO GUARANTEE IS GIVEN<br>THAT ALL EXISTING UTILITIES ARE SHOWN OR<br>THAT THE GIVEN LOCATIONS ARE EXACT.<br>CONFIRMATION OF EXISTENCE AND EXACT<br>LOCATION OF ALL SERVICES MUST BE<br>OBTAINED FROM THE INDIVIDUAL UTILITIES<br>BEFORE PROCEEDING WITH CONSTRUCTION. |       |                   |          |                                                                     | DRAWN<br>BY              | G.P. APPROVED S.B.C. | USED FOR<br>CONSTRUCT         |      |                 |
| -<br>2 <u>3</u> )<br>8 |                                                                                                                                                                                                                                                                                                                                                                         | 0     | ISSUED FOR TENDER | 17.06.23 | S.B.C.                                                              | HOR. SCALE:<br>VERTICAL: | 1:250<br>1:10        | RELEASED FOR<br>CONSTRUCTION: |      | CONSULTANT DRAW |
| -<br>OSED              |                                                                                                                                                                                                                                                                                                                                                                         | NO.   | REVISIONS         | DATE     | BY                                                                  | DATE 17.03.20            |                      | DATE                          |      | C2I2            |