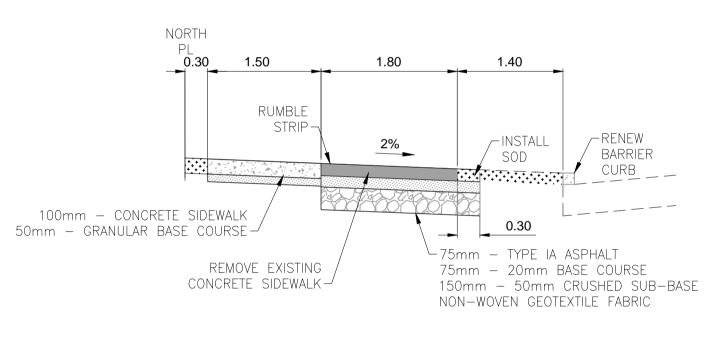

## ASPHALT PATHWAY AND SIDEWALK CHURCH AVENUE NTS

GENERAL NOTES:

| 1. | MAINTAIN TRAFFIC |
|----|------------------|
|    | SPECIFICATION.   |
| 2. | LIGHTING FOR A   |
| 3. | BOULEVARD RES    |
|    | ADMINISTRATOR.   |
| 4. | SIGNAL PLANT T   |
|    | TRAFFIC SIGNALS  |
| 5. | REMOVE 0.5m A    |
| 6  | EXISTING DRAINA  |

TO BE INSTALLED AT CHURCH AVE. INTERSECTION BY S DEPARTMENT. ASPHALT FOR NEW CURB INSTALLATION. 6. EXISTING DRAINAGE ALONG NORTH GUTTER TO REMAIN.