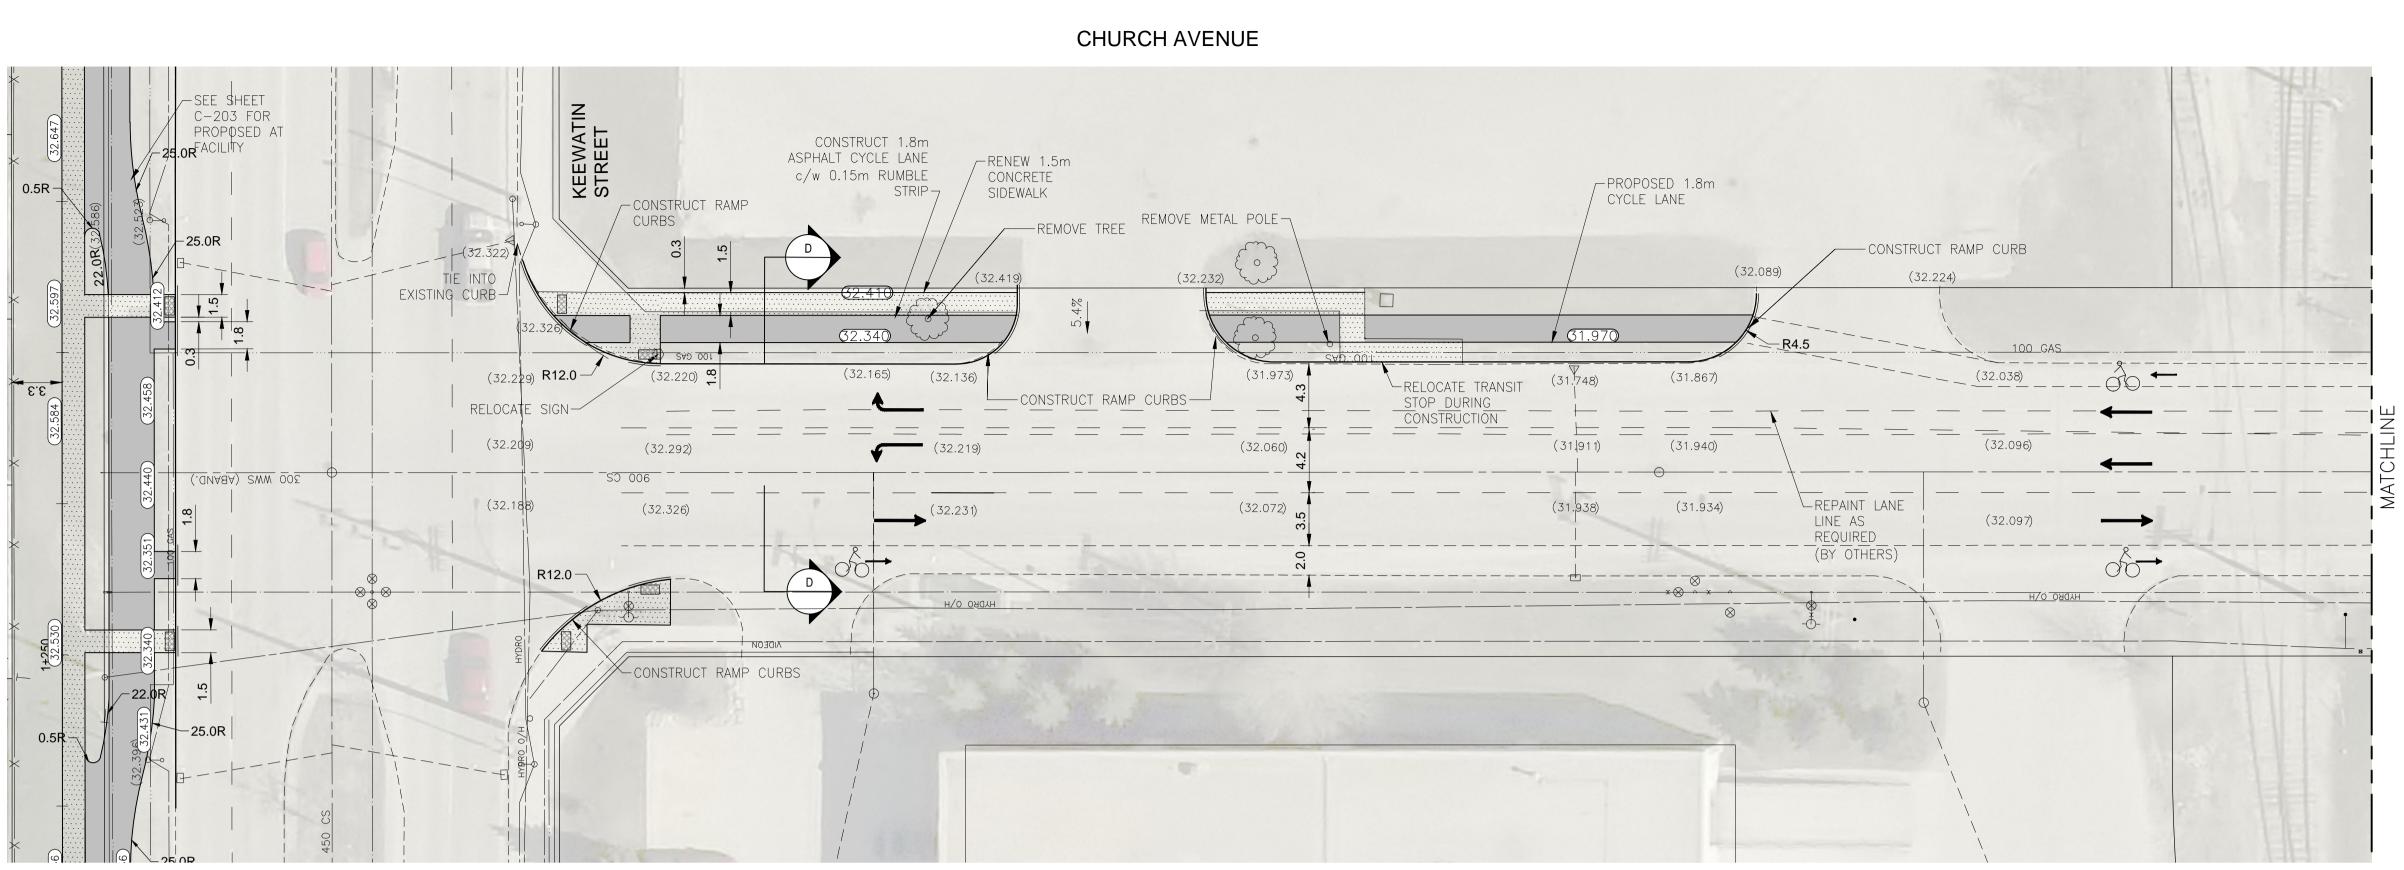

## METRIC WHOLE NUMBERS INDICATE MILLIMETRES DECIMALIZED NUMBERS INDICATE METRES

## WARNING

- IF POWER EQUIPMENT OR EXPLOSIVES ARE TO BE USED FOR EXCAVATION ON THIS PROJECT THE
- CONTRACTOR MUST: 1. NOTIFY THE GAS COMPANY OF THE PROPOSED
- LOCATION OF EXCAVATION. 2. TAKE PRECAUTION TO AVOID DAMAGE TO GAS
- COMPANY INSTALLATIONS SEE PROVINCIAL REGULATION 210/72 FOR DETAILS.
- 3. OBTAIN EXCAVATION PERMITS PRIOR TO CONSTRUCTION.

| <br><u>150 WM</u><br>-∲-<br>⊗<br><u>300 LDS</u><br>250 WWS | WATERMAIN<br>HYDRANT<br>VALVE<br>LAND DRAINAGE SEWER<br>WASTE WATER SEWER | 150 WM<br>◆<br>300 LDS<br>250 WWS |                    | HYDRO<br>M.T.S.<br>CONCRETE<br>ASPHALT<br>CONCRETE SIDEWALK |              | LOCATION APPROVED<br>UNDERGROUND STRUCTURES                                                                                                                         | B.M.<br>ELEV.                       |                            |                          |       | ge Avenue, Winnipe            |                    | PRELIMINA<br>DRAWING     |  |  |
|------------------------------------------------------------|---------------------------------------------------------------------------|-----------------------------------|--------------------|-------------------------------------------------------------|--------------|---------------------------------------------------------------------------------------------------------------------------------------------------------------------|-------------------------------------|----------------------------|--------------------------|-------|-------------------------------|--------------------|--------------------------|--|--|
| 0                                                          | MANHOLE                                                                   | •                                 | BH17               | BOREHOLE                                                    |              | NOTE:                                                                                                                                                               |                                     |                            | DESIGNED<br>BY           | D.L.  | CHECKED<br>BY                 | R.K.H.             | ΝΟΤ ΤΟ ΒΕ                |  |  |
|                                                            | CATCH BASIN<br>CURB INLET/CATCH PIT                                       | ■<br>▼                            |                    | EASEMENT LINE<br>PROPERTY LINE                              |              | LOCATION OF UNDERGROUND STRUCTURES AS<br>SHOWN ARE BASED ON THE BEST INFORMATION<br>AVAILABLE BUT NO GUARANTEE IS GIVEN<br>THAT ALL EXISTING UTILITIES ARE SHOWN OR |                                     |                            | DRAWN<br>BY              | G.P.  | APPROVED<br>BY                | S.B.C.             | USED FOR<br>CONSTRUCTION |  |  |
|                                                            | CURB RENEWAL<br>TRAFFIC ARROW                                             | <b></b>                           | <br>(31.334)<br>₩₩ | SURVEY BAR<br>ELEVATION<br>SIDEWALK DETECTABLE              | <u>32.23</u> | THAT THE GIVEN LOCATIONS ARE EXACT.<br>CONFIRMATION OF EXISTENCE AND EXACT<br>LOCATION OF ALL SERVICES MUST BE                                                      |                                     |                            | HOR. SCALE:<br>VERTICAL: | 1:250 | RELEASED FOR<br>CONSTRUCTION: | CONSULTANT DRAWING |                          |  |  |
| <br>XISTING                                                | GAS<br>LEGEND-PLAN                                                        | PROPOSED                          | EXISTING           | LEGEND-PLAN                                                 | PROPOSED     | OBTAINED FROM THE INDIVIDUAL UTILITIES<br>BEFORE PROCEEDING WITH CONSTRUCTION.                                                                                      | 0 ISSUED FOR TENDER   NO. REVISIONS | 17.06.23 S.B.C.<br>DATE BY | DATE 17.03.2             | 20    | DATE                          |                    | C207                     |  |  |