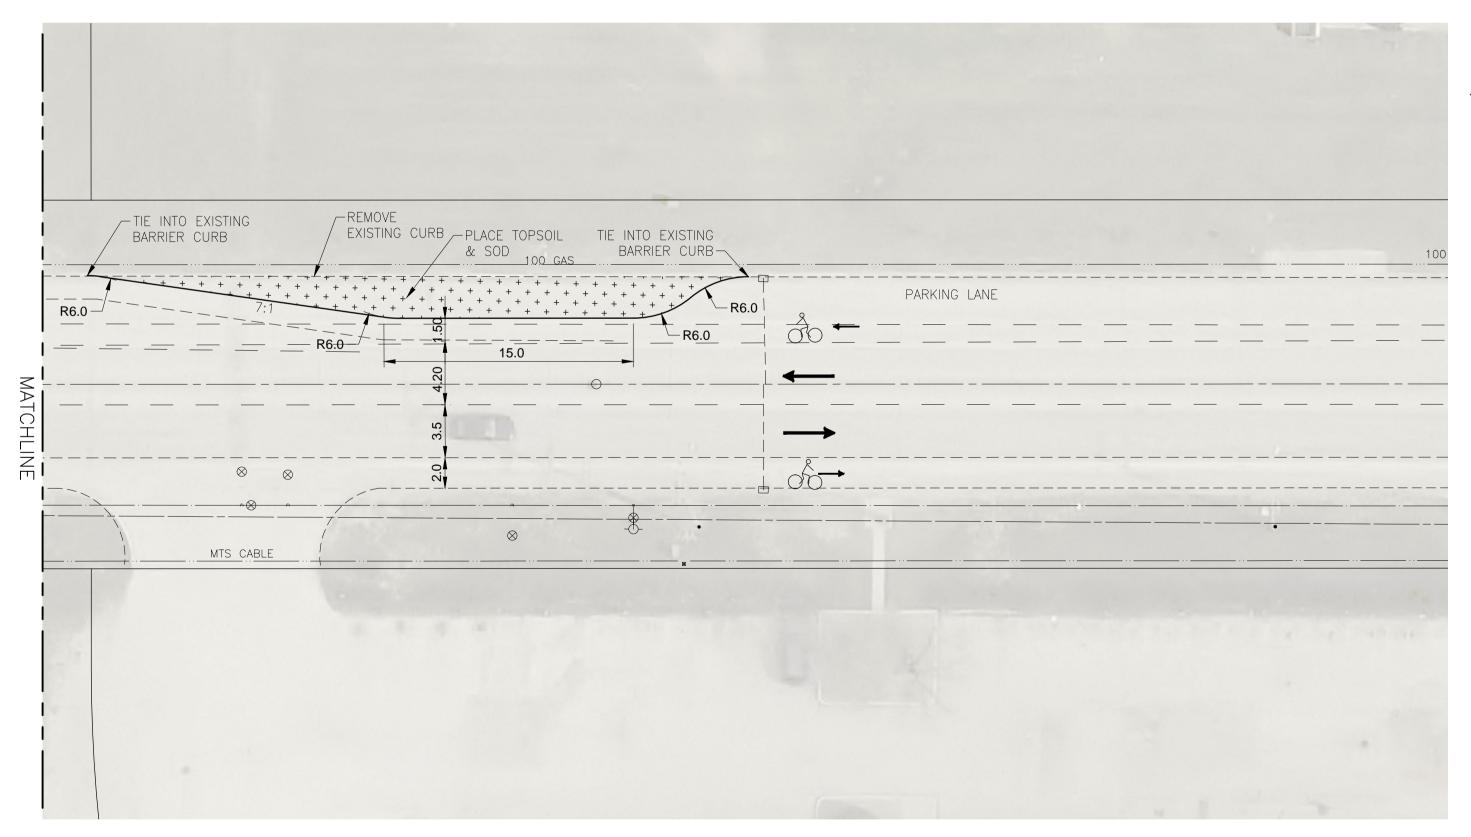

## METRIC WHOLE NUMBERS INDICATE MILLIMETRES DECIMALIZED NUMBERS INDICATE METRES

## WARNING

- IF POWER EQUIPMENT OR EXPLOSIVES ARE TO BE USED FOR EXCAVATION ON THIS PROJECT THE
- CONTRACTOR MUST: 1. NOTIFY THE GAS COMPANY OF THE PROPOSED
- LOCATION OF EXCAVATION. 2. TAKE PRECAUTION TO AVOID DAMAGE TO GAS
- COMPANY INSTALLATIONS SEE PROVINCIAL REGULATION 210/72 FOR DETAILS.
- 3. OBTAIN EXCAVATION PERMITS PRIOR TO CONSTRUCTION.

| <br><u>150 WM</u><br>-∲-<br>⊗<br><u>300 LDS</u><br>250 WWS | WATERMAIN<br>HYDRANT<br>VALVE<br>LAND DRAINAGE SEWER<br>WASTE WATER SEWER | 150 WM<br>◆<br>300 LDS<br>250 WWS |                    | HYDRO<br>M.T.S.<br>CONCRETE<br>ASPHALT<br>CONCRETE SIDEWALK |              | LOCATION APPROVED<br>UNDERGROUND STRUCTURES                                                                                                                         | B.M.<br>ELEV.                       |                            |                          |       | ge Avenue, Winnipe            |                    | PRELIMINA<br>DRAWING     |  |  |
|------------------------------------------------------------|---------------------------------------------------------------------------|-----------------------------------|--------------------|-------------------------------------------------------------|--------------|---------------------------------------------------------------------------------------------------------------------------------------------------------------------|-------------------------------------|----------------------------|--------------------------|-------|-------------------------------|--------------------|--------------------------|--|--|
| 0                                                          | MANHOLE                                                                   | •                                 | BH17               | BOREHOLE                                                    |              | NOTE:                                                                                                                                                               |                                     |                            | DESIGNED<br>BY           | D.L.  | CHECKED<br>BY                 | R.K.H.             | ΝΟΤ ΤΟ ΒΕ                |  |  |
|                                                            | CATCH BASIN<br>CURB INLET/CATCH PIT                                       | ■<br>▼                            |                    | EASEMENT LINE<br>PROPERTY LINE                              |              | LOCATION OF UNDERGROUND STRUCTURES AS<br>SHOWN ARE BASED ON THE BEST INFORMATION<br>AVAILABLE BUT NO GUARANTEE IS GIVEN<br>THAT ALL EXISTING UTILITIES ARE SHOWN OR |                                     |                            | DRAWN<br>BY              | G.P.  | APPROVED<br>BY                | S.B.C.             | USED FOR<br>CONSTRUCTION |  |  |
|                                                            | CURB RENEWAL<br>TRAFFIC ARROW                                             | <b></b>                           | <br>(31.334)<br>₩₩ | SURVEY BAR<br>ELEVATION<br>SIDEWALK DETECTABLE              | <u>32.23</u> | THAT THE GIVEN LOCATIONS ARE EXACT.<br>CONFIRMATION OF EXISTENCE AND EXACT<br>LOCATION OF ALL SERVICES MUST BE                                                      |                                     |                            | HOR. SCALE:<br>VERTICAL: | 1:250 | RELEASED FOR<br>CONSTRUCTION: | CONSULTANT DRAWING |                          |  |  |
| <br>XISTING                                                | GAS<br>LEGEND-PLAN                                                        | PROPOSED                          | EXISTING           | LEGEND-PLAN                                                 | PROPOSED     | OBTAINED FROM THE INDIVIDUAL UTILITIES<br>BEFORE PROCEEDING WITH CONSTRUCTION.                                                                                      | 0 ISSUED FOR TENDER   NO. REVISIONS | 17.06.23 S.B.C.<br>DATE BY | DATE 17.03.2             | 20    | DATE                          |                    | C207                     |  |  |