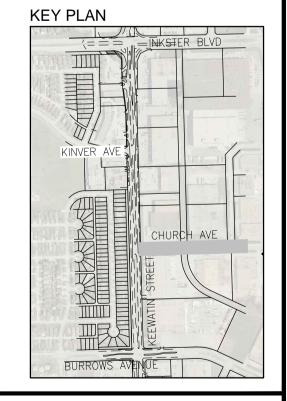

## ASPHALT PATHWAY AND SIDEWALK CHURCH AVENUE NTS

GENERAL NOTES:

| 1. | MAINTAIN TRAFFIC |
|----|------------------|
|    | SPECIFICATION.   |
| 2. | LIGHTING FOR A   |
| 3. | BOULEVARD RES    |
|    | ADMINISTRATOR.   |
| 4. | SIGNAL PLANT T   |
|    | TRAFFIC SIGNALS  |
| 5. | REMOVE 0.5m A    |
| 6  | EXISTING DRAINA  |