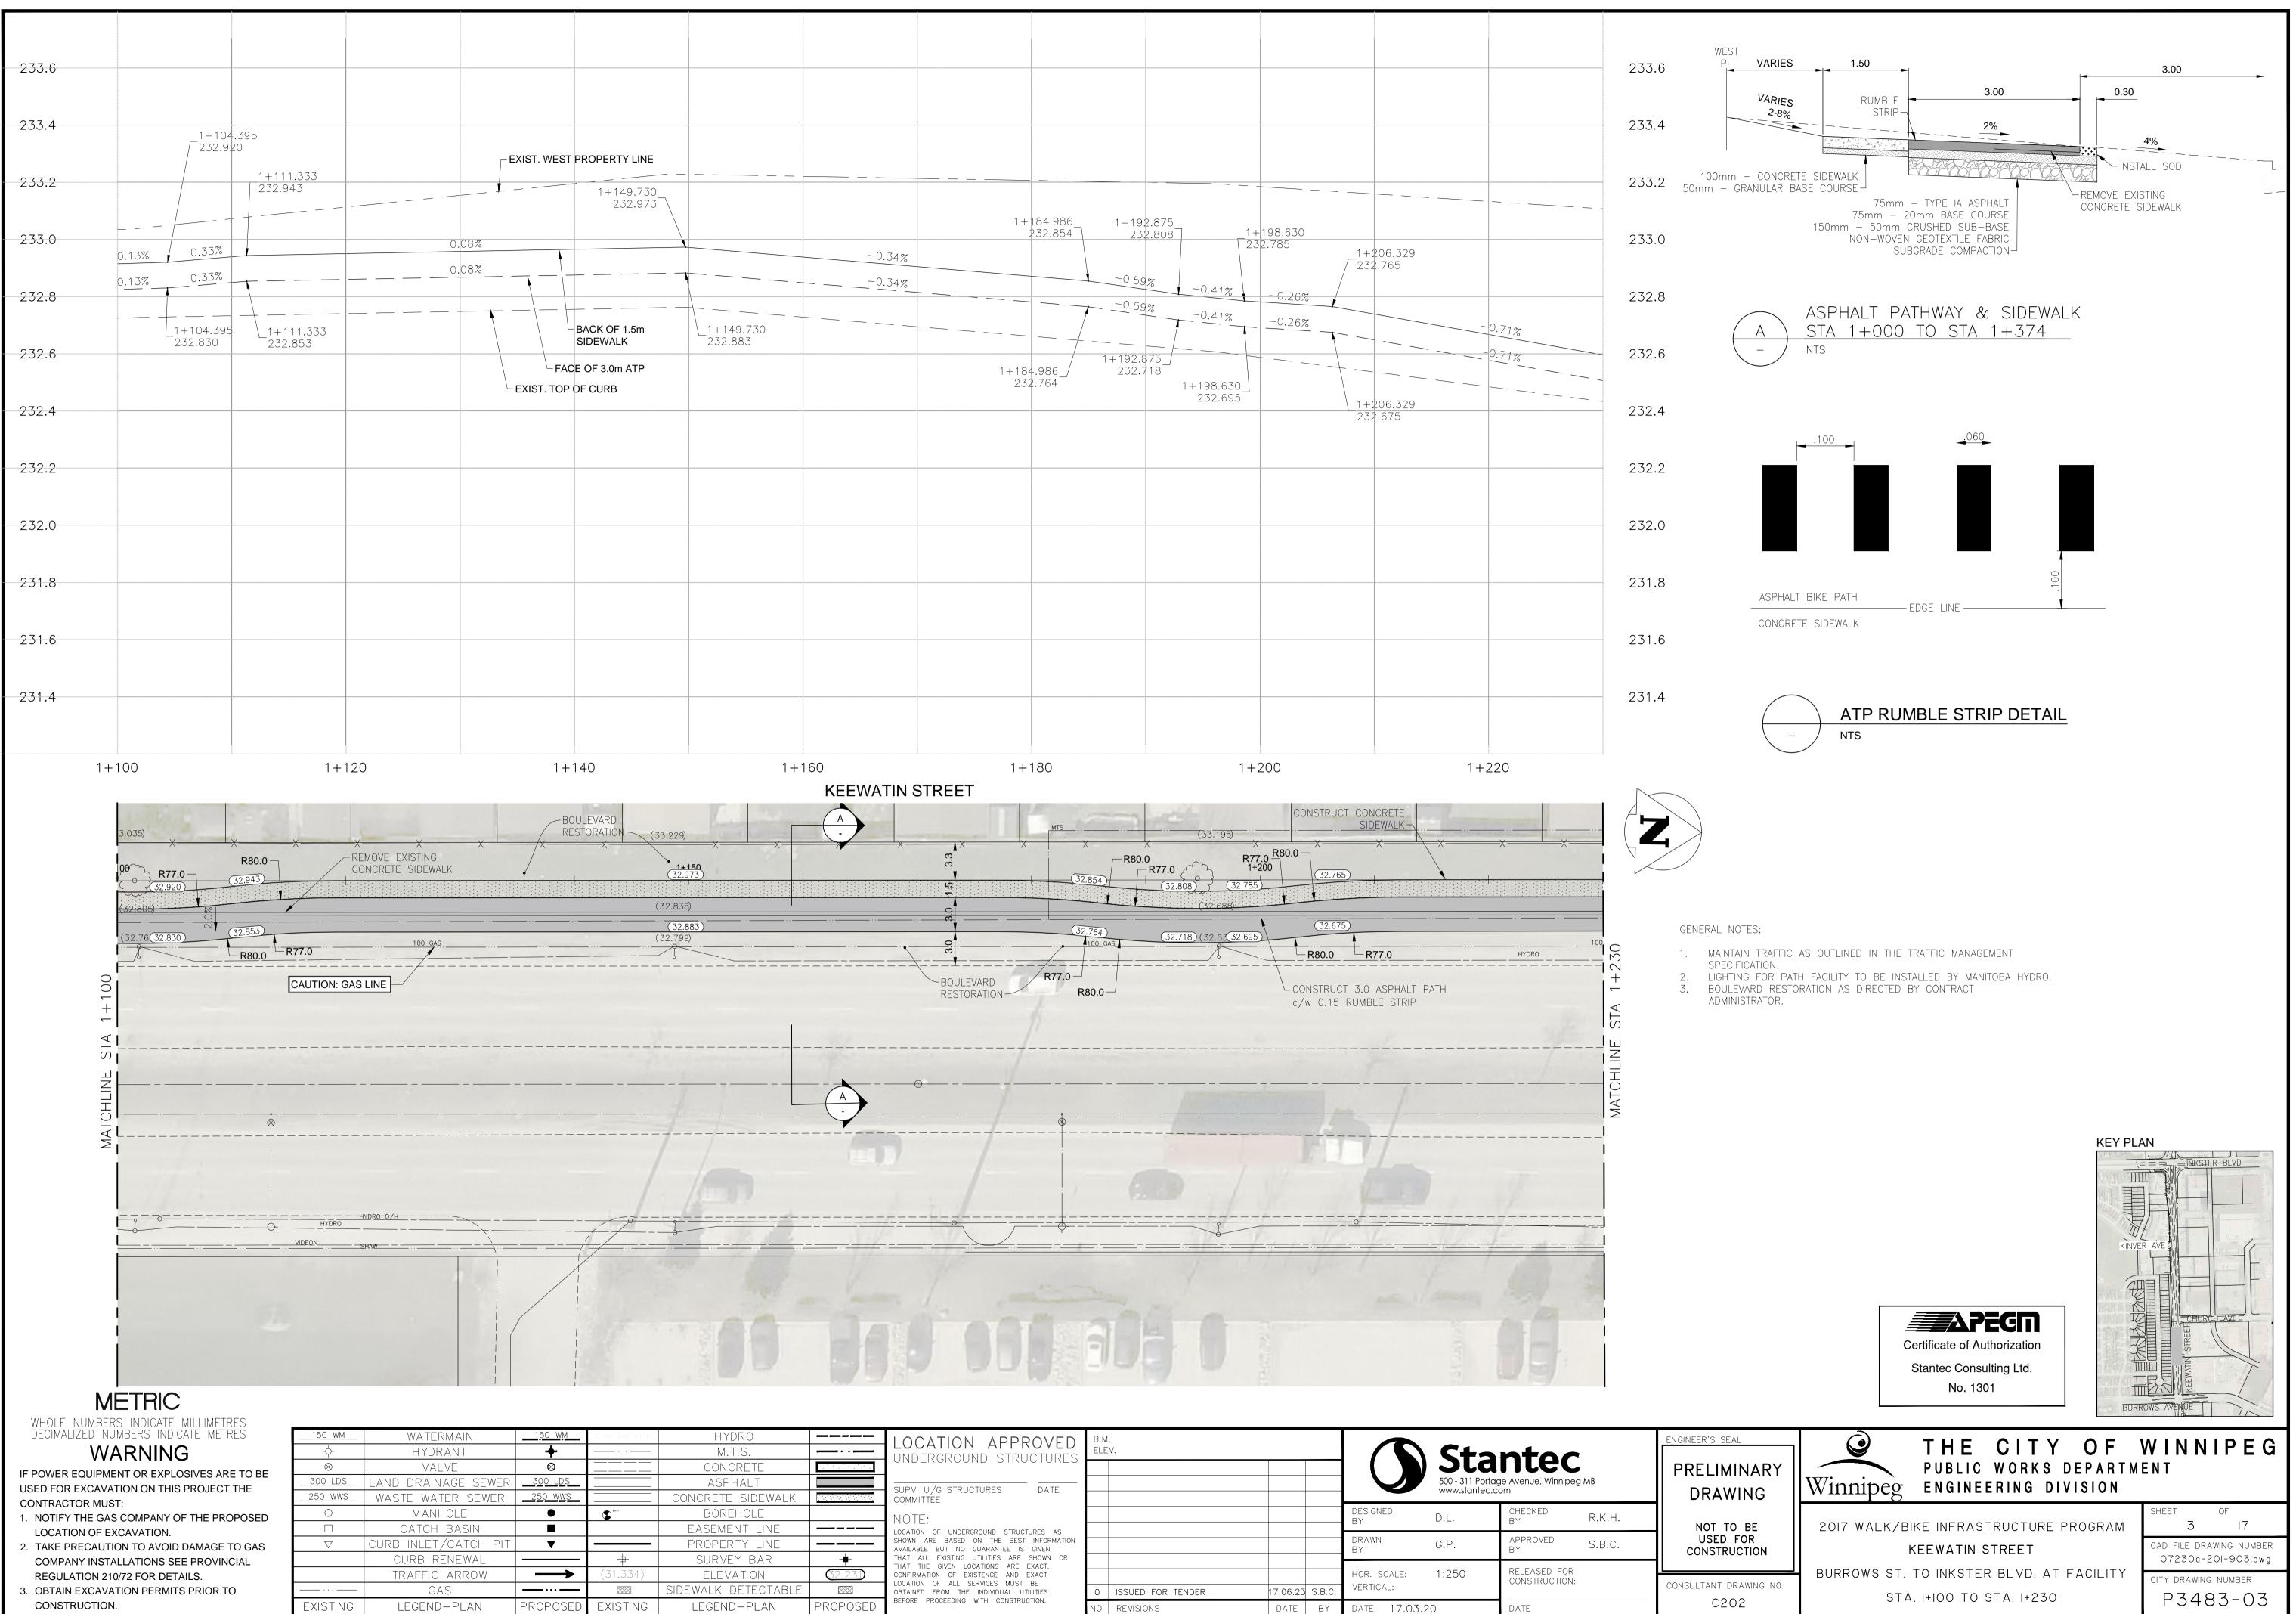

|                   | LOCATION ADDOVED                                                                                                                                                                                                                                                                                                                                                                              | B.M |                   |          |        |                                                                            |       |                               |                    | ENGINEER'S SEAL         |
|-------------------|-----------------------------------------------------------------------------------------------------------------------------------------------------------------