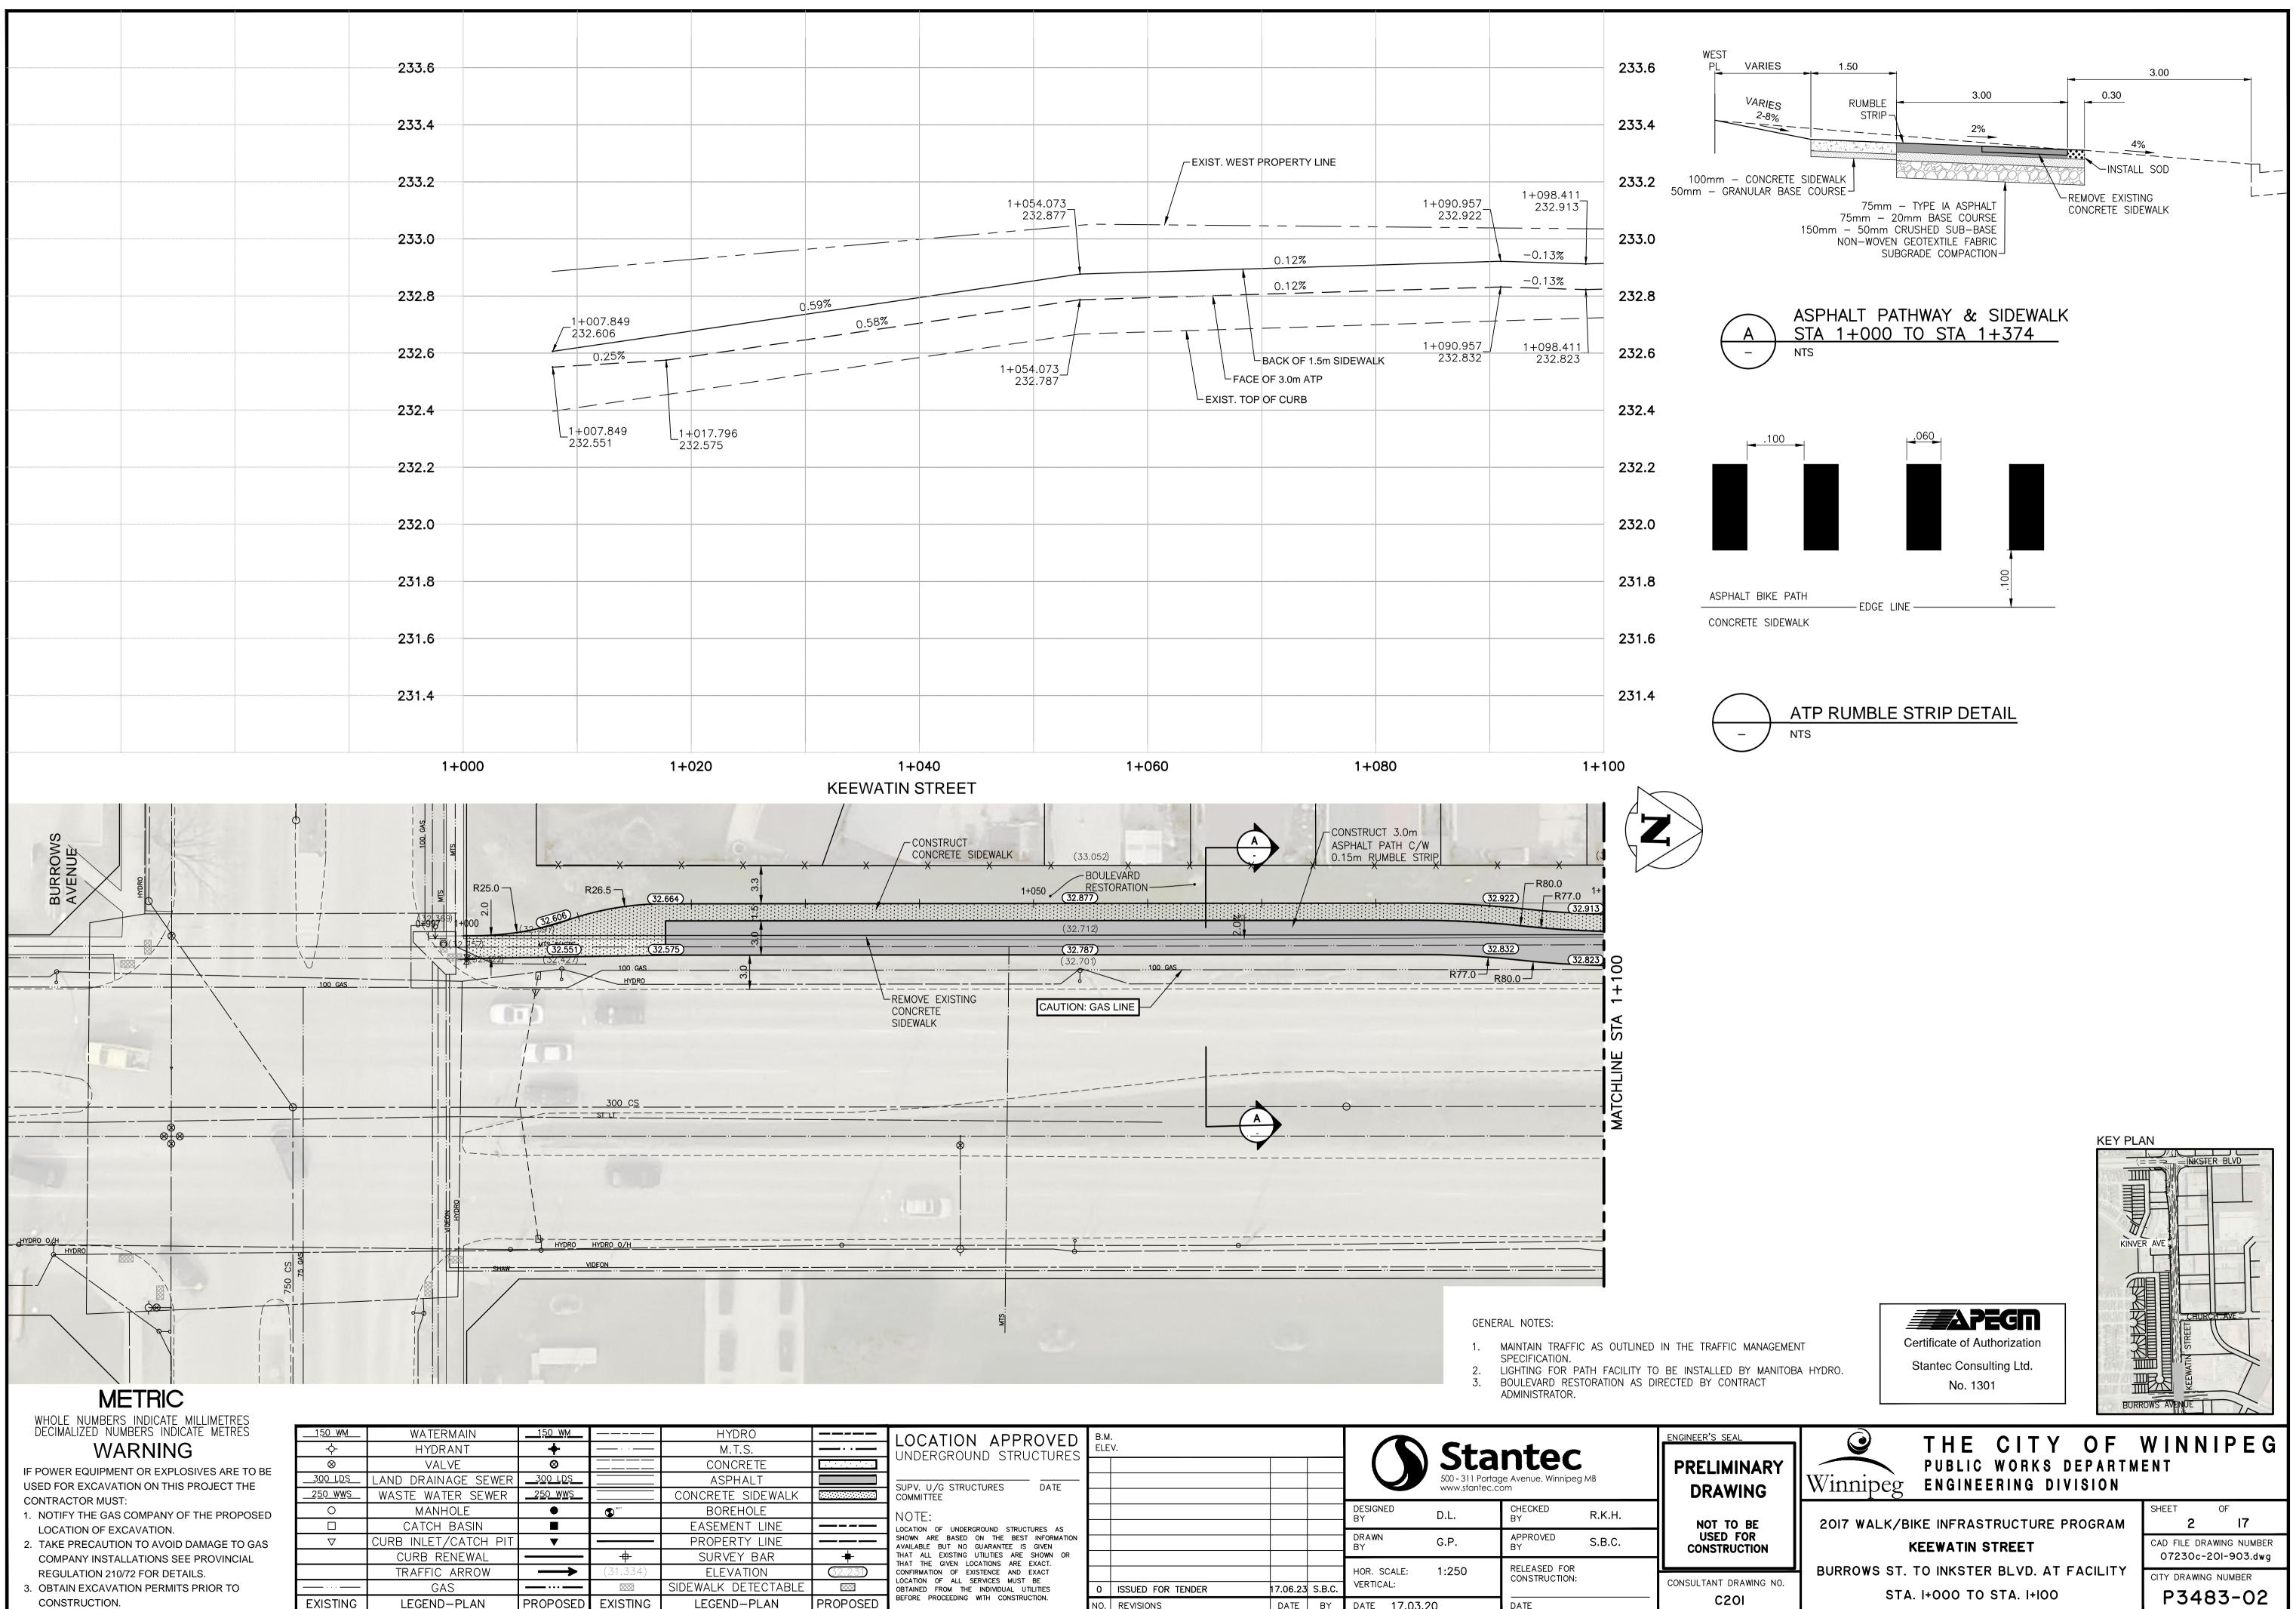

|                                       |                                                                                                                                                                                                                                                                                                                                                                                  |     |                   |          |        |                    |                                   |                               |           | -                   |  |  |
|---------------------------------------|----------------------------------------------------------------------------------------------------------------------------------------------------------------------------------------------------------------------------------------------------------------------------------------------------------------------------------------------------------------------------------|-----|-------------------|----------|--------|--------------------|-----------------------------------|-------------------------------|-----------|---------------------|--|--|
| · · · · · · · · · · · · · · · · · · · | LOCATION APPROVED<br>UNDERGROUND STRUCTURES                                                                                                                                                                                                                                                                                                                                      |     | B.M.<br>ELEV.     |          |        | <b>Stantec</b>     |                                   |                               | r         | ENGINEER'S SEAL     |  |  |
|                                       | SUPV. U/G STRUCTURES DATE                                                                                                                                                                                                                                                                                                                                                        |     |                   |          |        |                    | 500 - 311 Portag<br>www.stantec.c | ge Avenue, Winnipeg           | ●<br>g MB | PRELIMINA<br>DRAWIN |  |  |
| ·····                                 | NOTE:<br>LOCATION OF UNDERGROUND STRUCTURES AS<br>SHOWN ARE BASED ON THE BEST INFORMATION<br>AVAILABLE BUT NO GUARANTEE IS GIVEN<br>THAT ALL EXISTING UTILITIES ARE SHOWN OR<br>THAT THE GIVEN LOCATIONS ARE EXACT.<br>CONFIRMATION OF EXISTENCE AND EXACT<br>LOCATION OF ALL SERVICES MUST BE<br>OBTAINED FROM THE INDIVIDUAL UTILITIES<br>BEFORE PROCEEDING WITH CONSTRUCTION. |     |                   |          |        | DESIGNED<br>BY     | D.L.                              | CHECKED<br>BY                 | R.K.H.    |                     |  |  |
|                                       |                                                                                                                                                                                                                                                                                                                                                                                  |     |                   |          |        | DRAWN<br>BY        | G.P.                              | APPROVED<br>BY                | S.B.C.    |                     |  |  |
| <b>•</b>                              |                                                                                                                                                                                                                                                                                                                                                                                  |     |                   |          |        | HOR. SCALE:        | 1:250                             | RELEASED FOR<br>CONSTRUCTION: |           |                     |  |  |
| ***                                   |                                                                                                                                                                                                                                                                                                                                                                                  | 0   | ISSUED FOR TENDER | 17.06.23 | S.B.C. | VERTICAL:          |                                   |                               |           | CONSULTANT DRAWN    |  |  |
| POSED                                 |                                                                                                                                                                                                                                                                                                                                                                                  | NO. | REVISIONS         | DATE     | BY     | DATE 17.03.20 DATE |                                   |                               | C201      |                     |  |  |