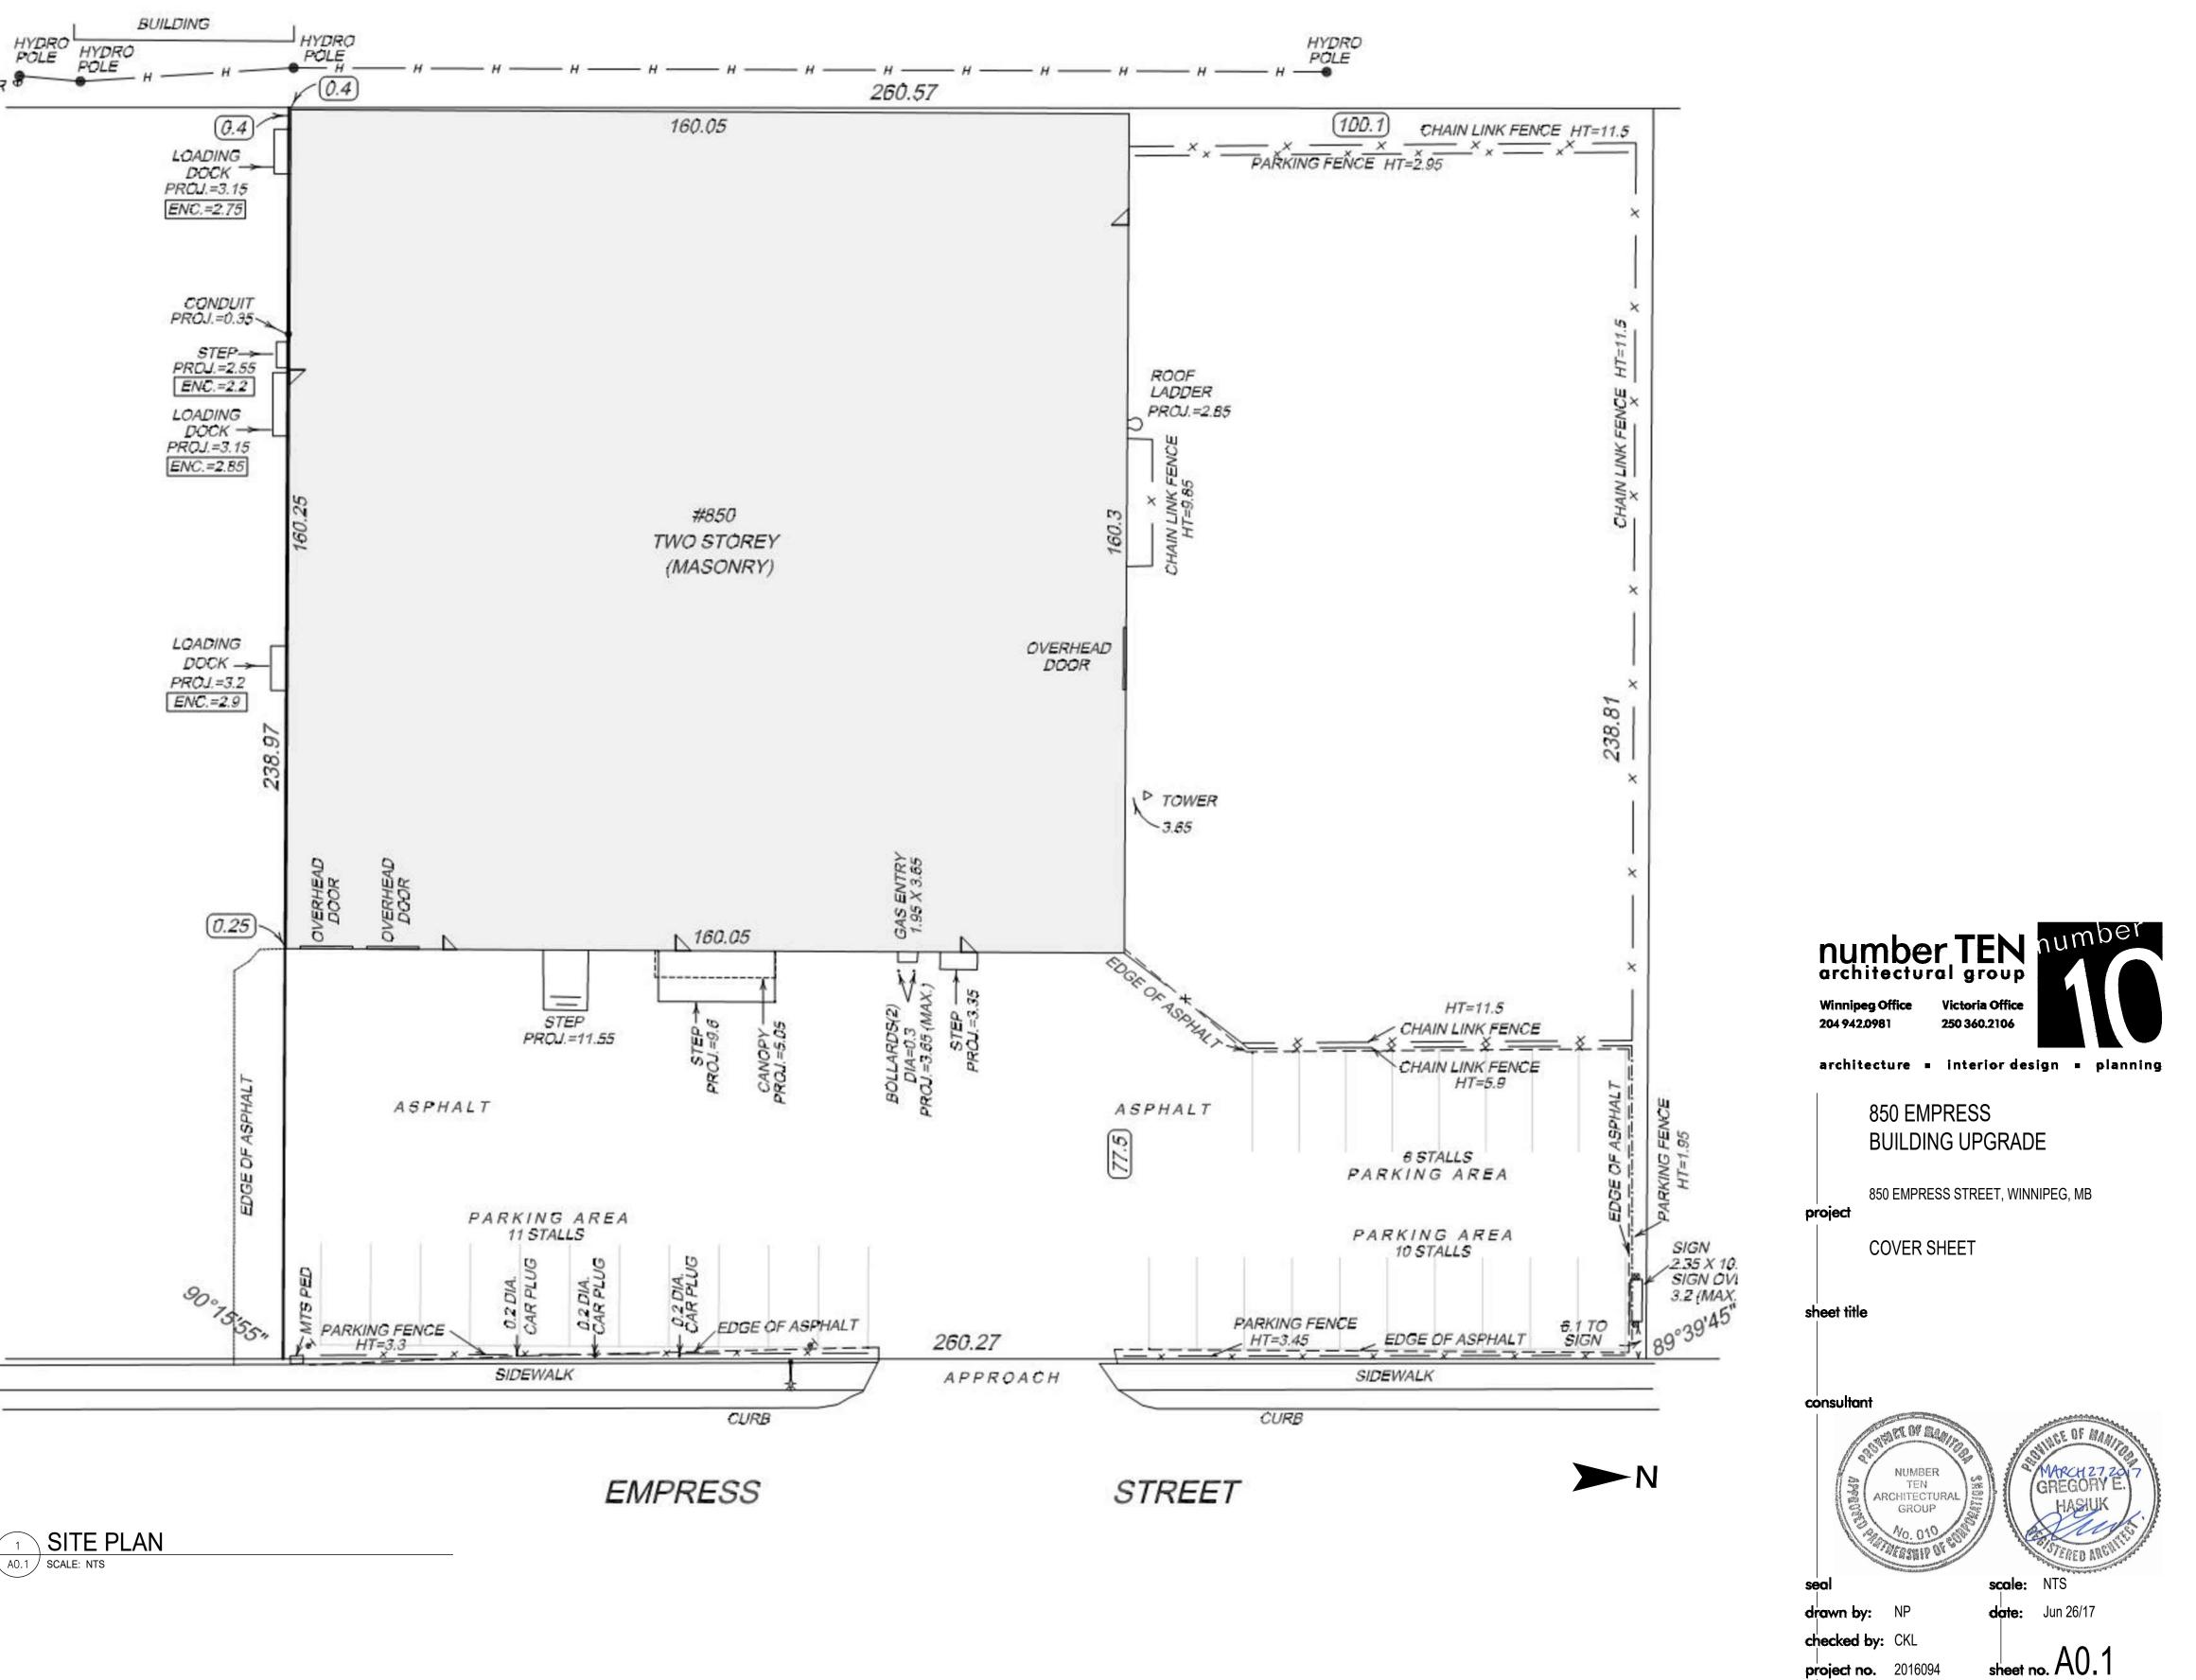

AVENUE, WINNIPEG MB, R3H 0G4 | 204-779-7900

| M1.1 | MAIN FLOOR PLAN - FIRE PROTECTION DEMOLITION LAYOUT |
|------|-----------------------------------------------------|
| M1.2 | MEZZANINE PLAN - FIRE PROTECTION DEMOLITION LAYOUT  |
| M2.1 | MAIN FLOOR PLAN - HVAC DEMOLITION LAYOUT            |
| M2.2 | MEZZANINE PLAN - HVAC DEMOLITION LAYOUT             |

MECHANICAL SPECIFICATION M3.1

## ELECTRICAL

MCW/AGE CONSULTING PROFESSIONAL ENGINEERS 210-1821 WELLINGTON AVENUE, WINNIPEG MB, R3H 0G4 | 204-779-7900

- ELECTRICAL SYMBOL LEGEND, SCHEDULE & DRAWING LIST E1.0 MAIN FLOOR PLAN - LIGHTING DEMOLITION LAYOUT EDL2.0 EDL2.1 MEZZANINE PLAN - LIGHTING DEMOLITION LAYOUT
- EDP2.0 MAIN FLOOR PLAN - POWER & SYSTEMS DEMOLITION LAYOUT EDP2.1 **MEZZANINE PLAN - POWER & SYSTEMS DEMOLITION LAYOUT**





| THIS DRAWING MUST NOT BE SCALED.                                                                                                                                                                                                                                     |            |  |  |
|----------------------------------------------------------------------------------------------------------------------------------------------------------------------------------------------------------------------------------------------------------------------|------------|--|--|
| <br>THE GENERAL CONTRACTOR SHALL VERIFY ALL DIMENSIONS, DATUMS, AND LEVELS PRIOR TO<br>COMMENCEMENT OF WORK. ALL ERRORS AND OMISSIONS TO BE REPORTED TO NUMBER TEN<br>ARCHITECTURAL GROUP BEFORE PROCEEDING.