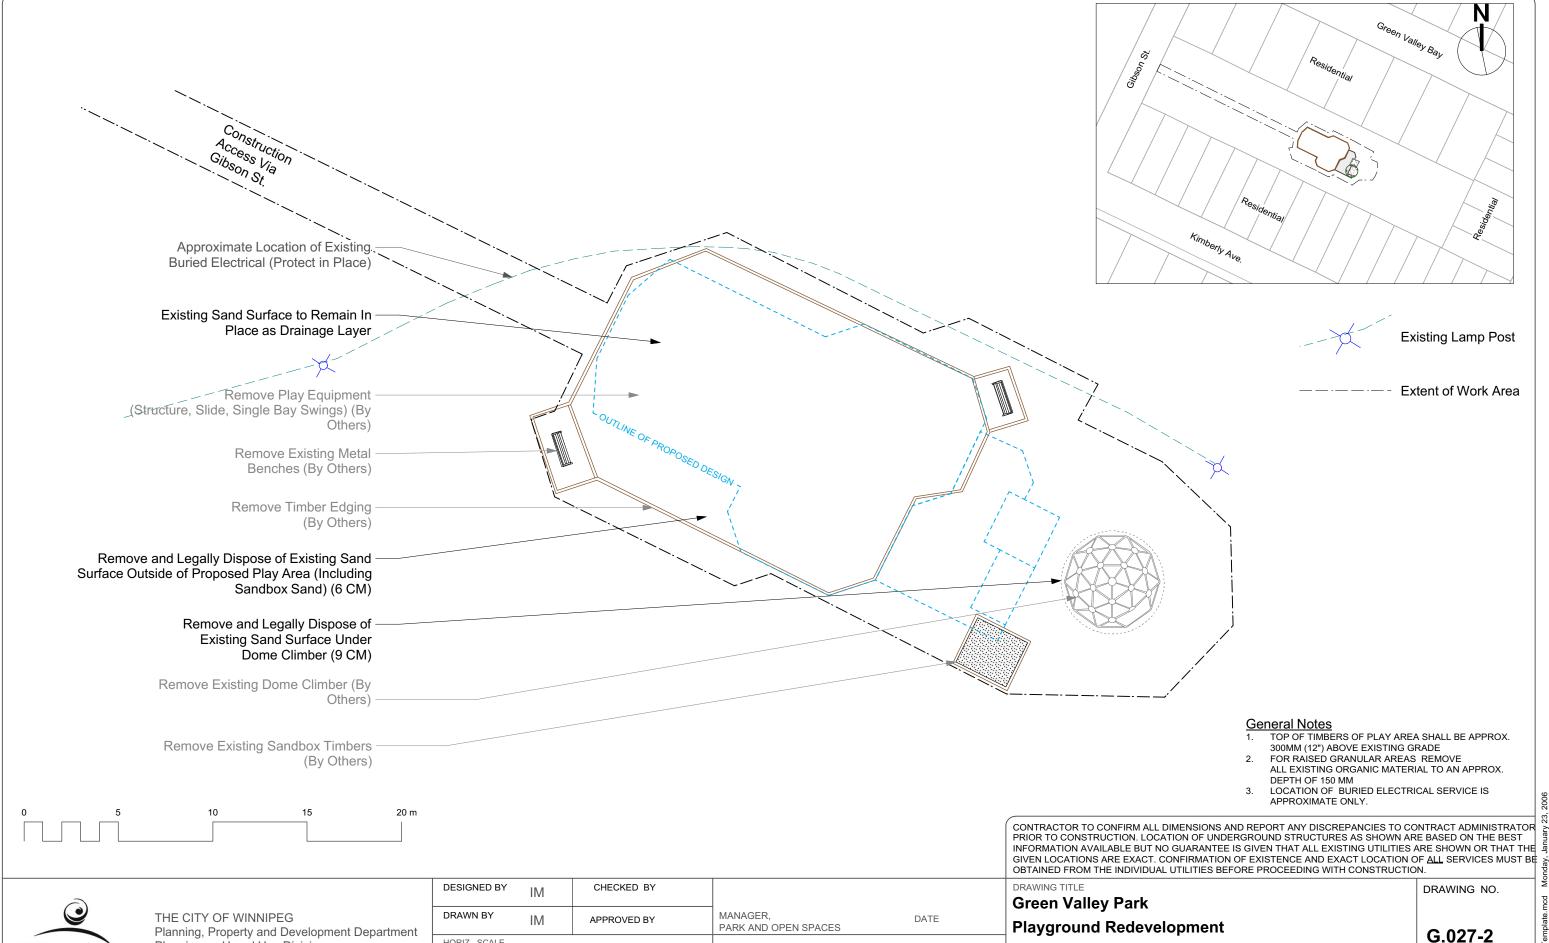

Winnipeg

Planning, Property and Development Department Planning and Land Use Division Unit 15 - 30 Fort Street, Winnipeg, MB, (R3C 4X5)

| DESIGNED BY  | IM      | CHECKED BY  |                                            |      |
|--------------|---------|-------------|--------------------------------------------|------|
| DRAWN BY     | IM      | APPROVED BY | MANAGER,<br>PARK AND OPEN SPACES           | DATE |
| HORIZ. SCALE | 1:200   |             |                                            |      |
| VERT. SCALE  | 1.200   |             |                                            |      |
| DATE         | June 20 | )17         | MANAGER,<br>PLANNING AND LAND USE DIVISION | DATE |

| DRAWING TITLE Green Valley Park  | DRAWING NO.         |  |
|----------------------------------|---------------------|--|
| Playground Redevelopment         | G.027-2             |  |
| Existing Conditions and Removals | G.021-2             |  |
| SITE ADDRESS 15 Gibson St.       | BID OPPORTUNITY NO. |  |